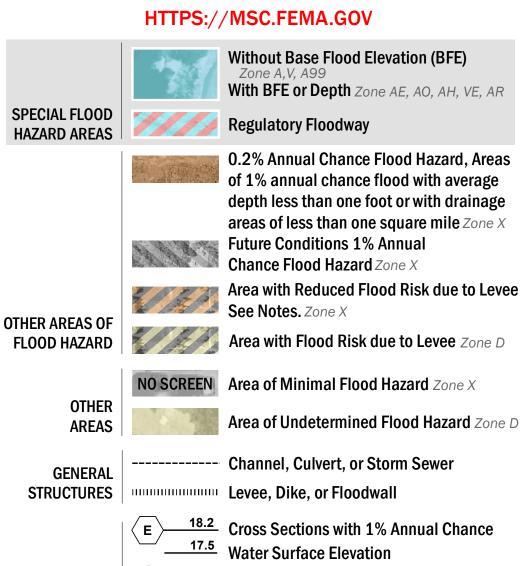

OTHER

**FEATURES** 

----- Coastal Transect Baseline

— Profile Baseline

Limit of Study

Hydrographic Feature

**Jurisdiction Boundary** 

**Base Flood Elevation Line (BFE)** 