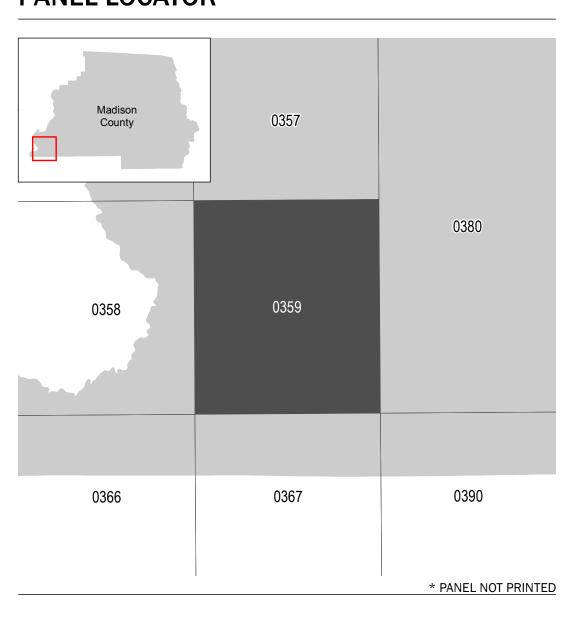

## **PANEL LOCATOR**

National Flood Insurance Program MADISON COUNTY, FL and Incorporated Areas

NATIONAL FLOOD INSURANCE PROGRAM

FLOOD INSURANCE RATE MAP

PANEL 359 OF 488

Panel Contains:

COMMUNITY MADISON COUNTY

NUMBER PANEL SUFFIX 120149 0359

**PRELIMINARY** 3/29/2023

> **VERSION NUMBER** 2.6.5.6 **MAP NUMBER** 12079C0359D MAP REVISED