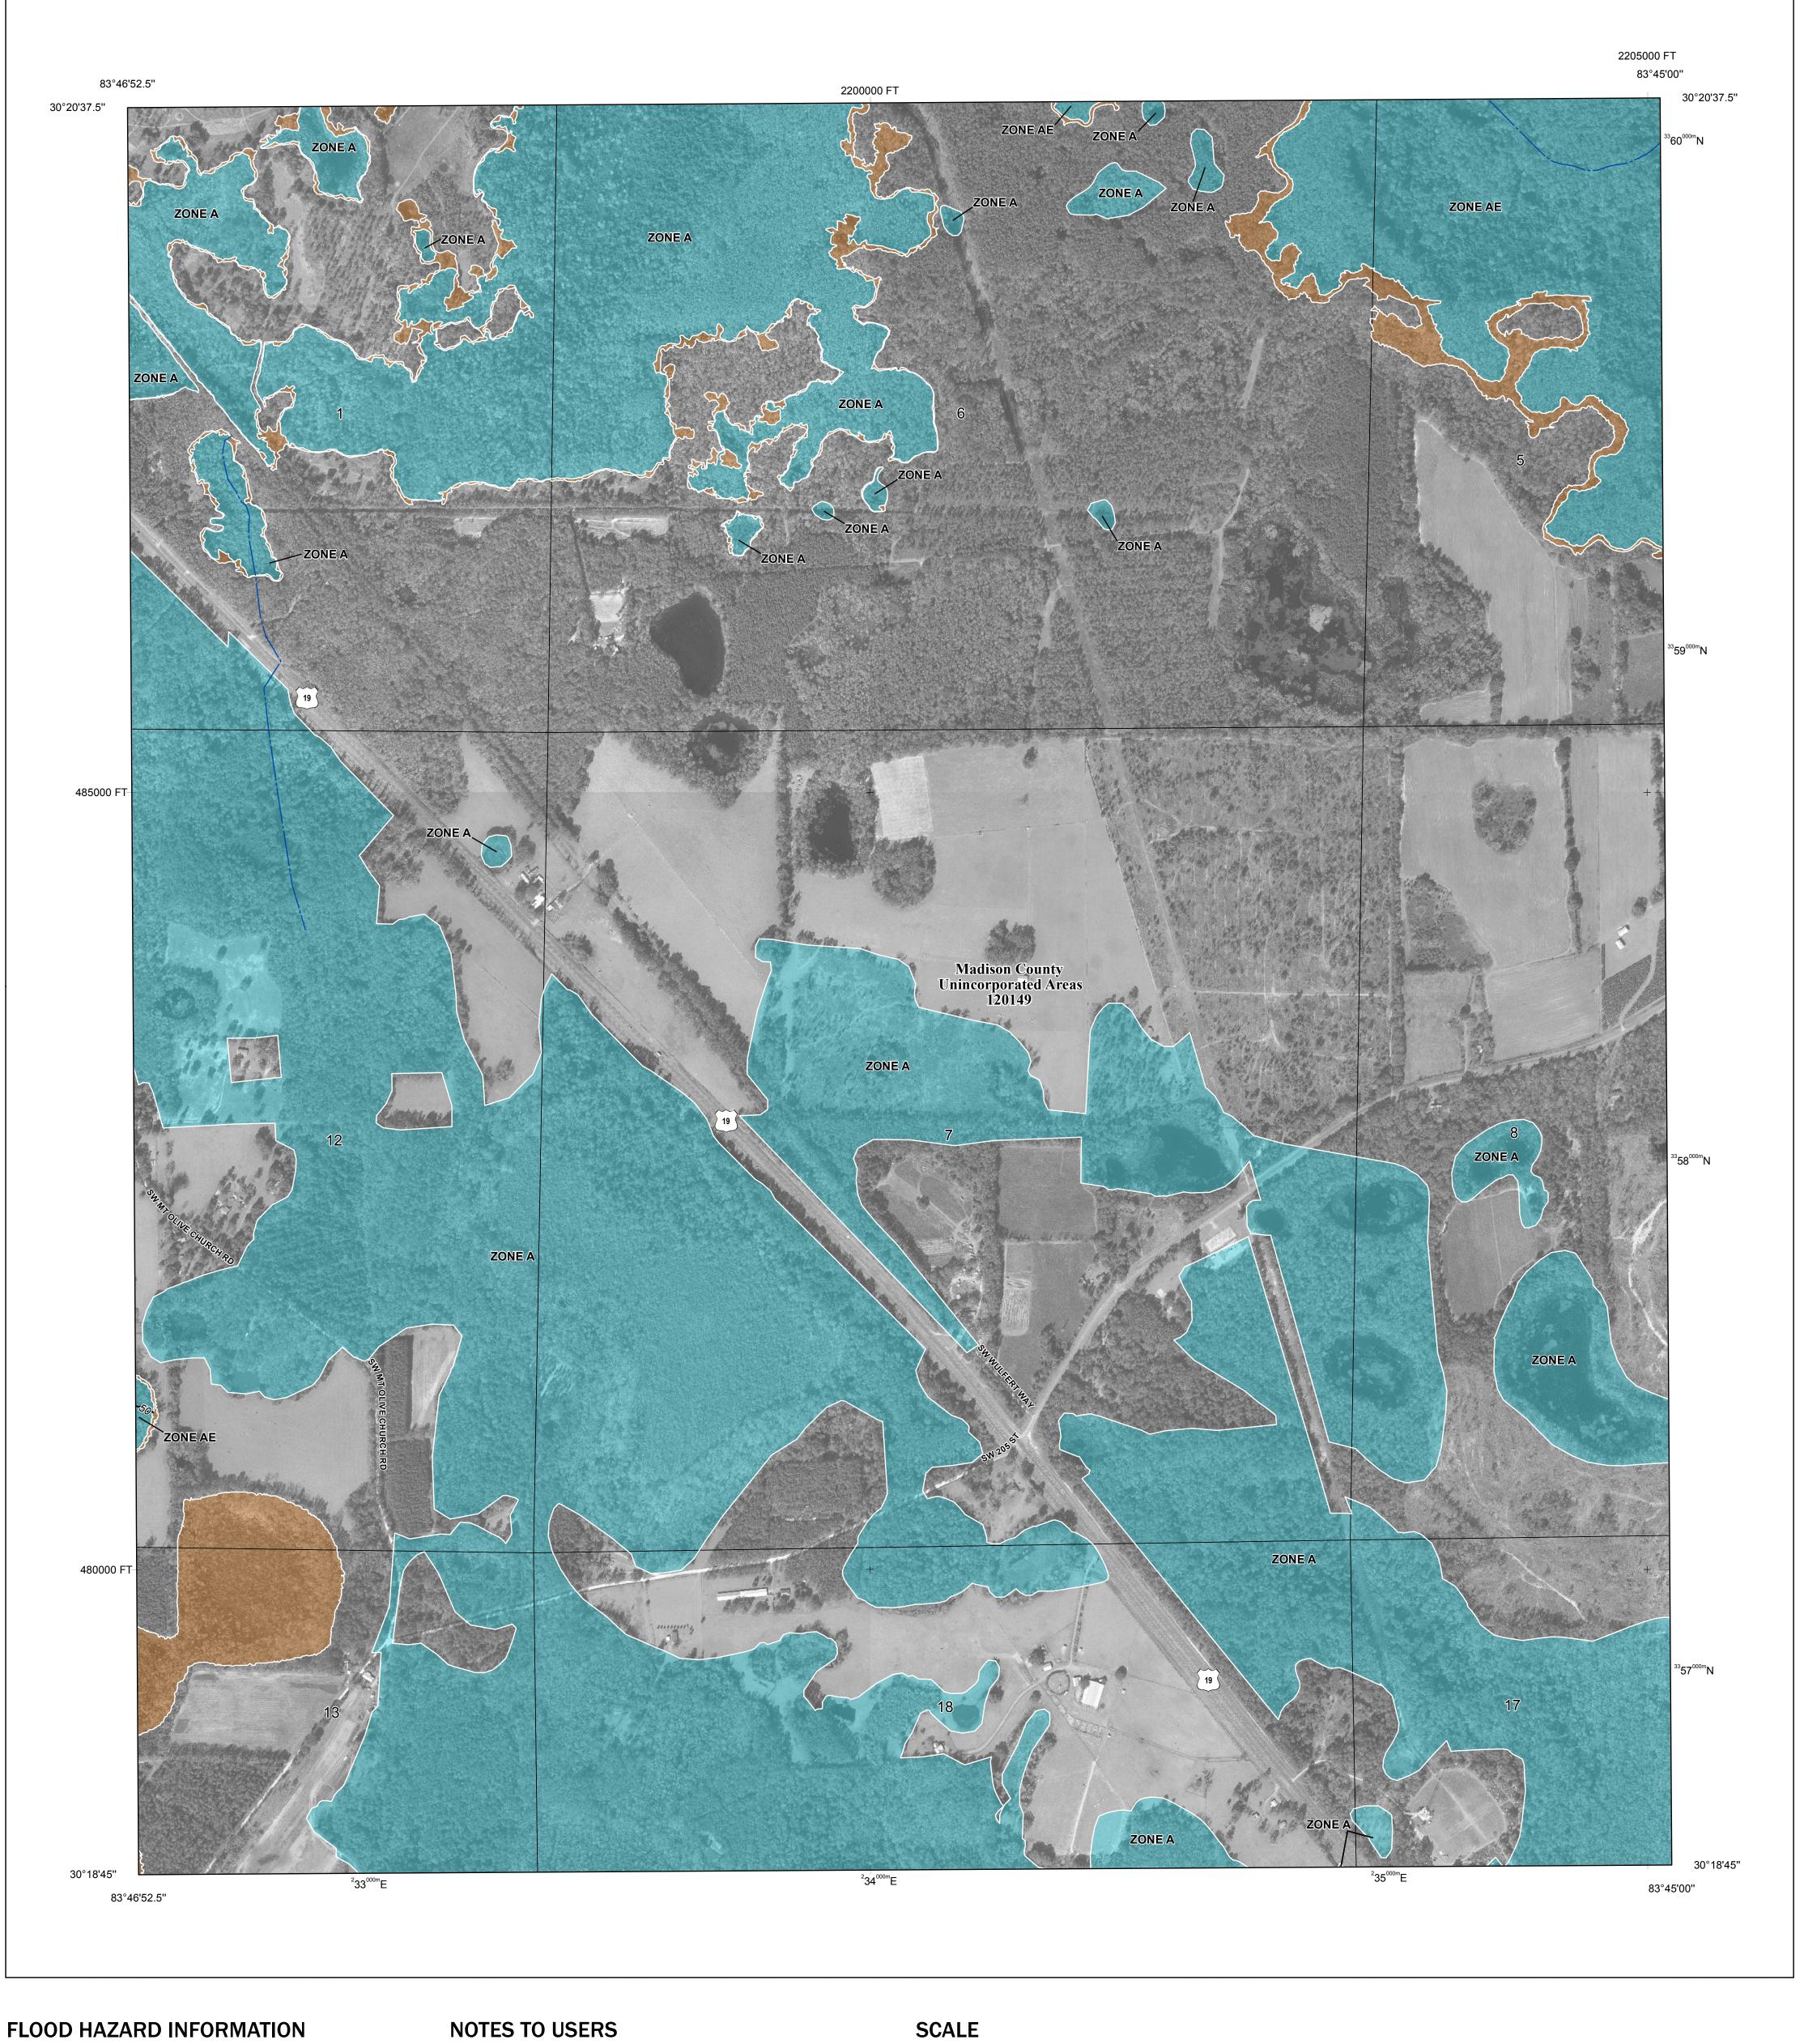

Base map information shown on this FIRM was provided in digital format by the Florida Department of Transportation, Survey and Mapping Office. This information was derived from digital orthoimagery dated 2019 at a scale of 1:24,000.