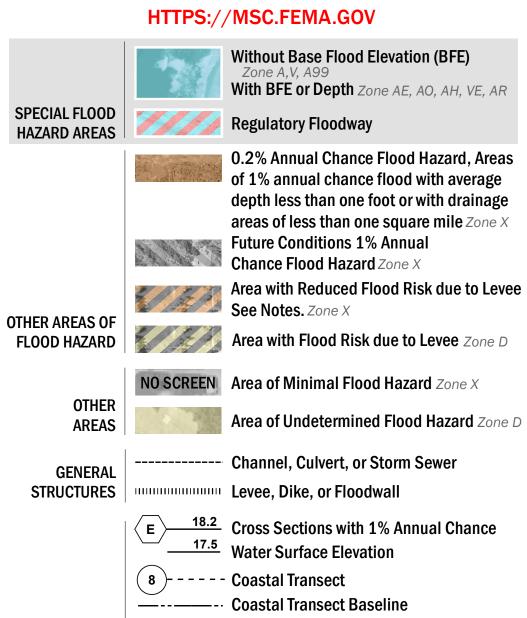

SEE FIS REPORT FOR DETAILED LEGEND AND INDEX MAP FOR FIRM PANEL LAYOUT THE INFORMATION DEPICTED ON THIS MAP AND SUPPORTING DOCUMENTATION ARE ALSO AVAILABLE IN DIGITAL FORMAT AT

— Profile Baseline

Limit of Study

OTHER

**FEATURES** 

Hydrographic Feature

**Jurisdiction Boundary** 

**Base Flood Elevation Line (BFE)** 

For information and questions about this Flood Insurance Rate Map (FIRM), available products associated with this FIRM, including historic versions, the current map date for each FIRM panel, how to order products, or the National Flood Insurance Program (NFIP) in general, please call the FEMA Mapping and Insurance eXchange at 1-877-FEMA-MAP (1-877-336-2627) or visit the FEMA Flood Map Service Center website at https://msc.fema.gov. Available products may include previously issued Letters of Map Change, a Flood Insurance Study Report, and/or digital versions of this map. Many of these products can be ordered or obtained directly from the website.