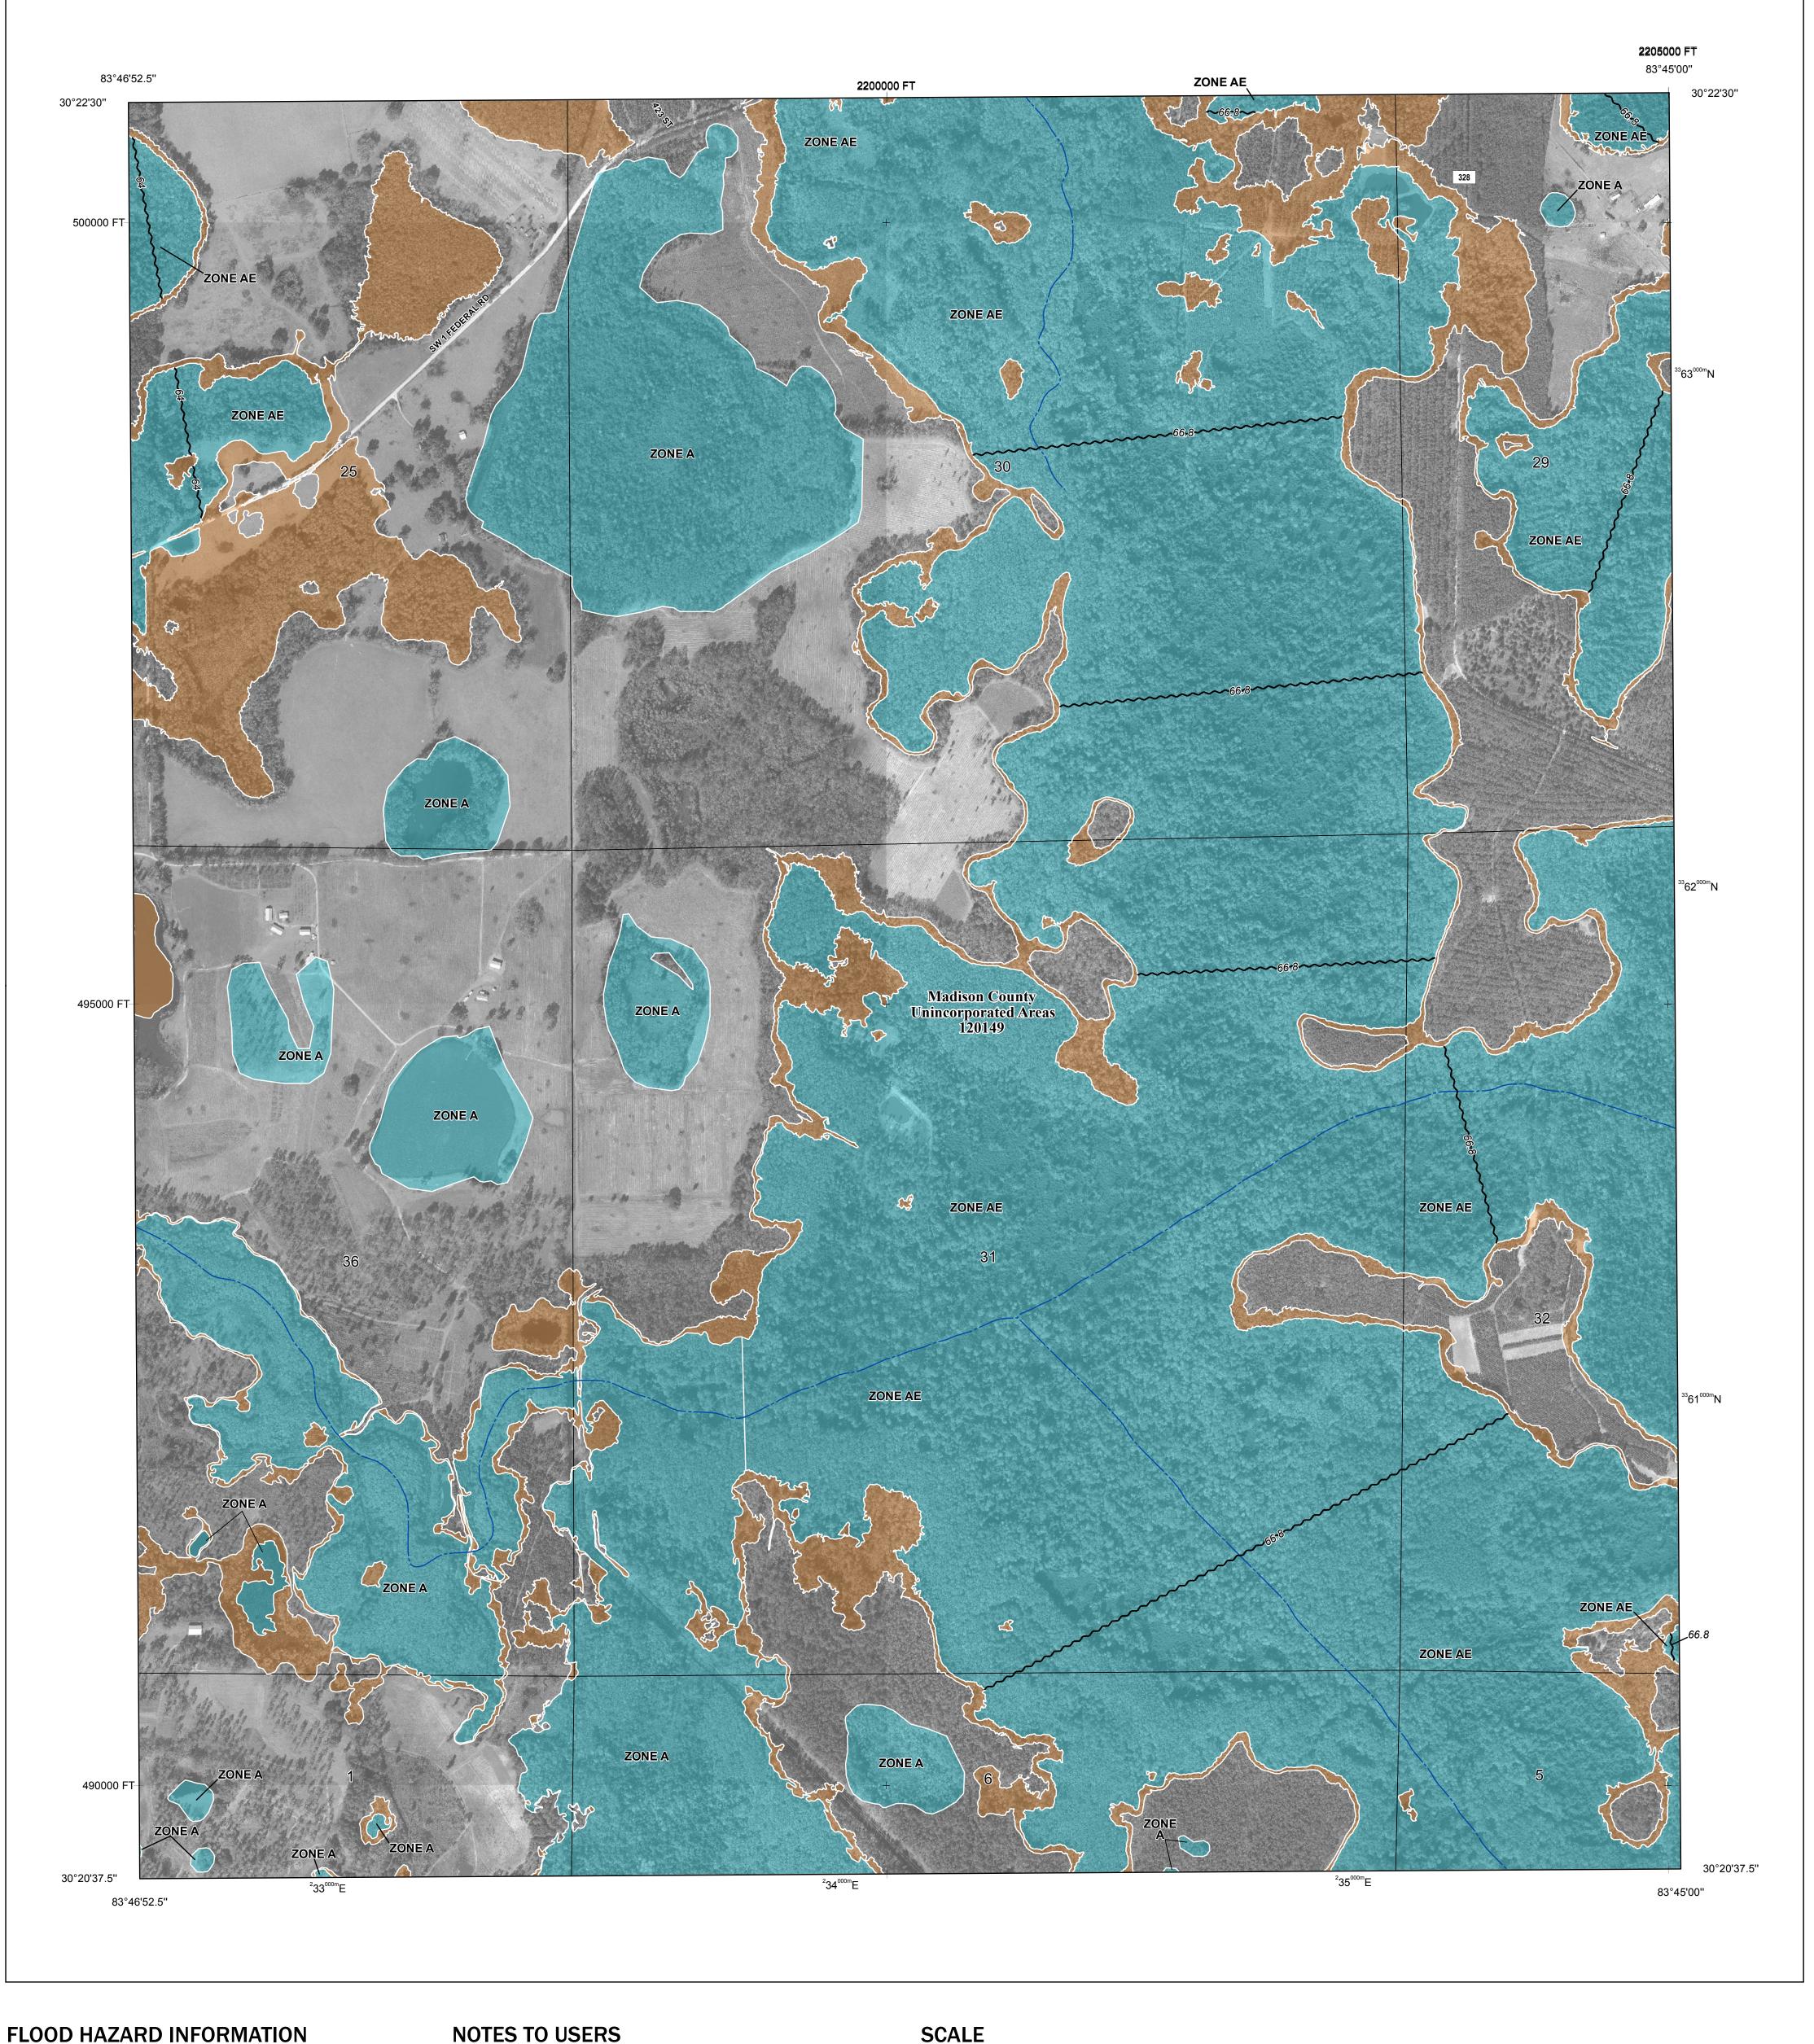

SEE FIS REPORT FOR DETAILED LEGEND AND INDEX MAP FOR FIRM PANEL LAYOUT THE INFORMATION DEPICTED ON THIS MAP AND SUPPORTING DOCUMENTATION ARE ALSO AVAILABLE IN DIGITAL FORMAT AT

— Profile Baseline

Limit of Study

OTHER

**FEATURES** 

Hydrographic Feature

**Jurisdiction Boundary** 

**Base Flood Elevation Line (BFE)** 

For information and questions about this Flood Insurance Rate Map (FIRM), available products associated with this FIRM, including historic versions, the current map date for each FIRM panel, how to order products, or the National Flood Insurance Program (NFIP) in general, please call the FEMA Mapping and Insurance eXchange at 1-877-FEMA-MAP (1-877-336-2627) or visit the FEMA Flood Map Service Center website at https://msc.fema.gov. Available products may include previously issued Letters of Map Change, a Flood Insurance Study Report, and/or digital versions of this map. Many of these products can be ordered or obtained directly from the website.

Communities annexing land on adjacent FIRM panels must obtain a current copy of the adjacent panel as well as the current FIRM Index. These may be ordered directly from the Flood Map Service Center at the number

For community and countywide map dates refer to the Flood Insurance Study report for this jurisdiction.

obtained directly from the website.

To determine if flood insurance is available in this community, contact your Insurance agent or call the National Flood Insurance Program at 1-800-638-6620.

Base map information shown on this FIRM was provided in digital format by the Florida Department of Transportation, Survey and Mapping Office. This information was derived from digital orthoimagery dated 2019 at a scale of 1:24,000.