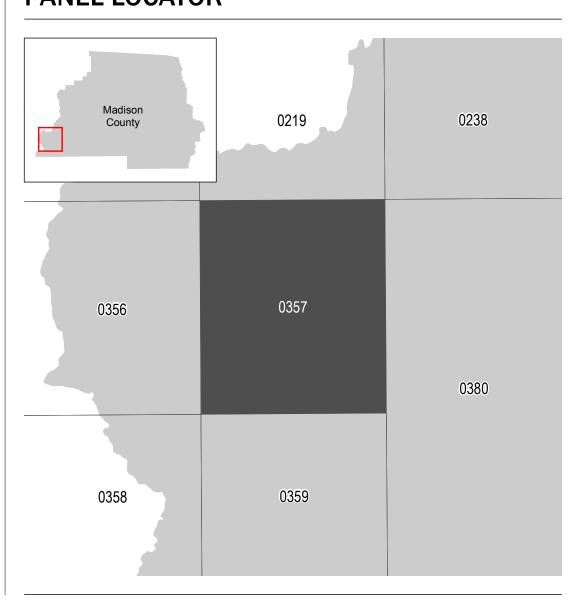

## **PANEL LOCATOR**

## National Flood Insurance Program NATIONAL FLOOD INSURANCE PROGRAM FLOOD INSURANCE RATE MAP MADISON COUNTY, FL and Incorporated Areas

PANEL 357 OF 488

Panel Contains:

COMMUNITY MADISON COUNTY

NUMBER PANEL SUFFIX 120149 0357