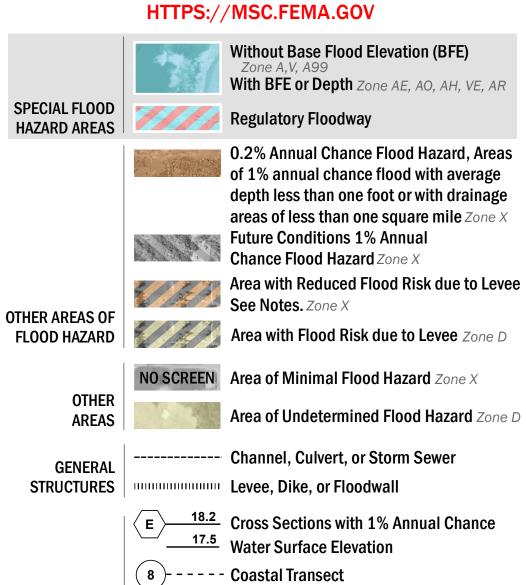

SEE FIS REPORT FOR DETAILED LEGEND AND INDEX MAP FOR FIRM PANEL LAYOUT THE INFORMATION DEPICTED ON THIS MAP AND SUPPORTING DOCUMENTATION ARE ALSO AVAILABLE IN DIGITAL FORMAT AT

—- Coastal Transect Baseline

Hydrographic Feature

**Jurisdiction Boundary** 

**Base Flood Elevation Line (BFE)** 

— Profile Baseline

Limit of Study

OTHER

**FEATURES** 

For information and questions about this Flood Insurance Rate Map (FIRM), available products associated with this FIRM, including historic versions, the current map date for each FIRM panel, how to order products, or the National Flood Insurance Program (NFIP) in general, please call the FEMA Mapping and Insurance eXchange at 1-877-FEMA-MAP (1-877-336-2627) or visit the FEMA Flood Map Service Center website at https://msc.fema.gov. Available products may include previously issued Letters of Map Change, a Flood Insurance Study Report, and/or digital versions of this map. Many of these products can be ordered or obtained directly from the website.