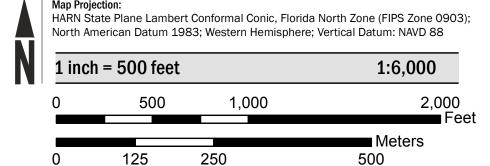

Base map information shown on this FIRM was provided in digital format by the Florida Department of Transportation, Survey and Mapping Office. This information was derived from digital orthoimagery dated 2019 at a scale of 1:24,000.