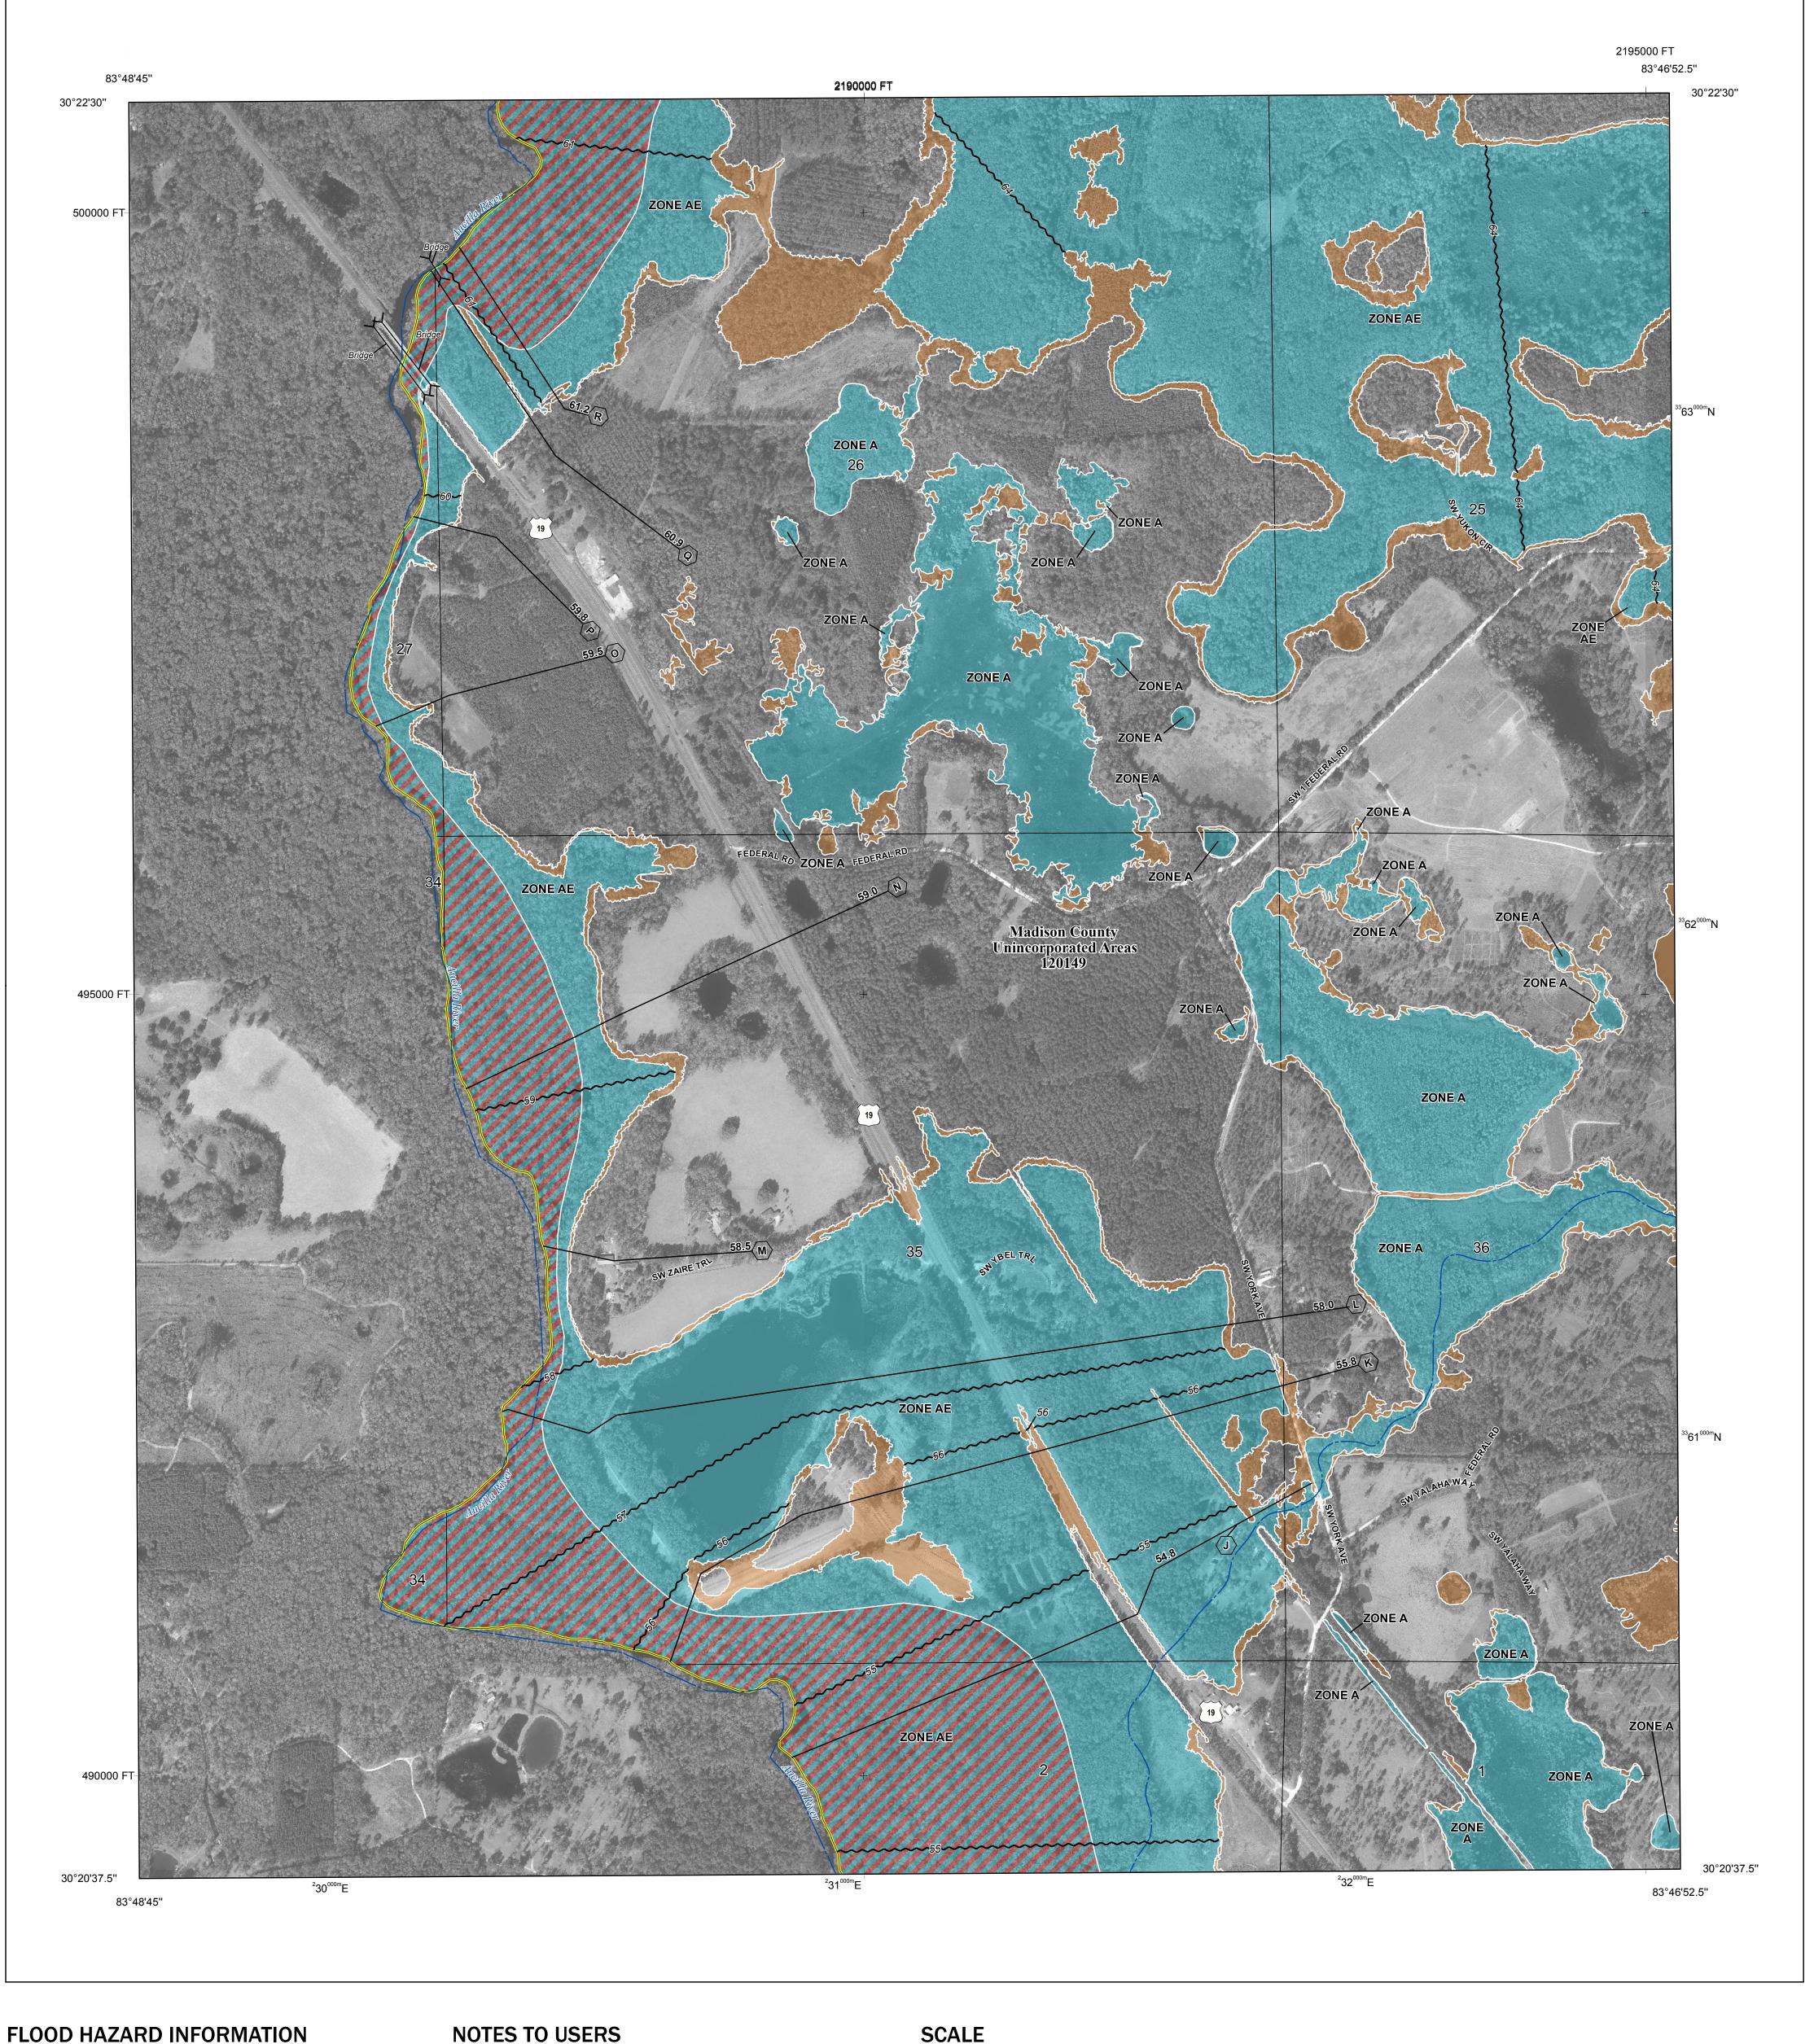

SEE FIS REPORT FOR DETAILED LEGEND AND INDEX MAP FOR FIRM PANEL LAYOUT THE INFORMATION DEPICTED ON THIS MAP AND SUPPORTING DOCUMENTATION ARE ALSO AVAILABLE IN DIGITAL FORMAT AT

—- Coastal Transect Baseline

Hydrographic Feature

**Jurisdiction Boundary** 

**Base Flood Elevation Line (BFE)** 

— Profile Baseline

Limit of Study

OTHER

**FEATURES** 

For information and questions about this Flood Insurance Rate Map (FIRM), available products associated with this FIRM, including historic versions, the current map date for each FIRM panel, how to order products, or the National Flood Insurance Program (NFIP) in general, please call the FEMA Mapping and Insurance eXchange at 1-877-FEMA-MAP (1-877-336-2627) or visit the FEMA Flood Map Service Center website at https://msc.fema.gov. Available products may include previously issued Letters of Map Change, a Flood Insurance Study Report, and/or digital versions of this map. Many of these products can be ordered or obtained directly from the website.

Base map information shown on this FIRM was provided in digital format by the Florida Department of Transportation, Survey and Mapping Office. This information was derived from digital orthoimagery dated 2019 at a scale of 1:24,000.