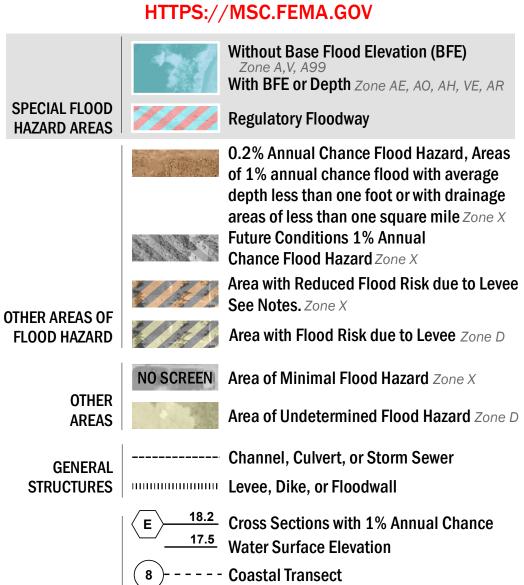

SEE FIS REPORT FOR DETAILED LEGEND AND INDEX MAP FOR FIRM PANEL LAYOUT THE INFORMATION DEPICTED ON THIS MAP AND SUPPORTING DOCUMENTATION ARE ALSO AVAILABLE IN DIGITAL FORMAT AT

—--- Coastal Transect Baseline

— Profile Baseline

Limit of Study

OTHER

**FEATURES** 

Hydrographic Feature

**Jurisdiction Boundary** 

**Base Flood Elevation Line (BFE)** 

For information and questions about this Flood Insurance Rate Map (FIRM), available products associated with this FIRM, including historic versions, the current map date for each FIRM panel, how to order products, or the National Flood Insurance Program (NFIP) in general, please call the FEMA Mapping and Insurance eXchange at 1-877-FEMA-MAP (1-877-336-2627) or visit the FEMA Flood Map Service Center website at https://msc.fema.gov. Available products may include previously issued Letters of Map Change, a Flood Insurance Study Report, and/or digital versions of this map. Many of these products can be ordered or obtained directly from the website.