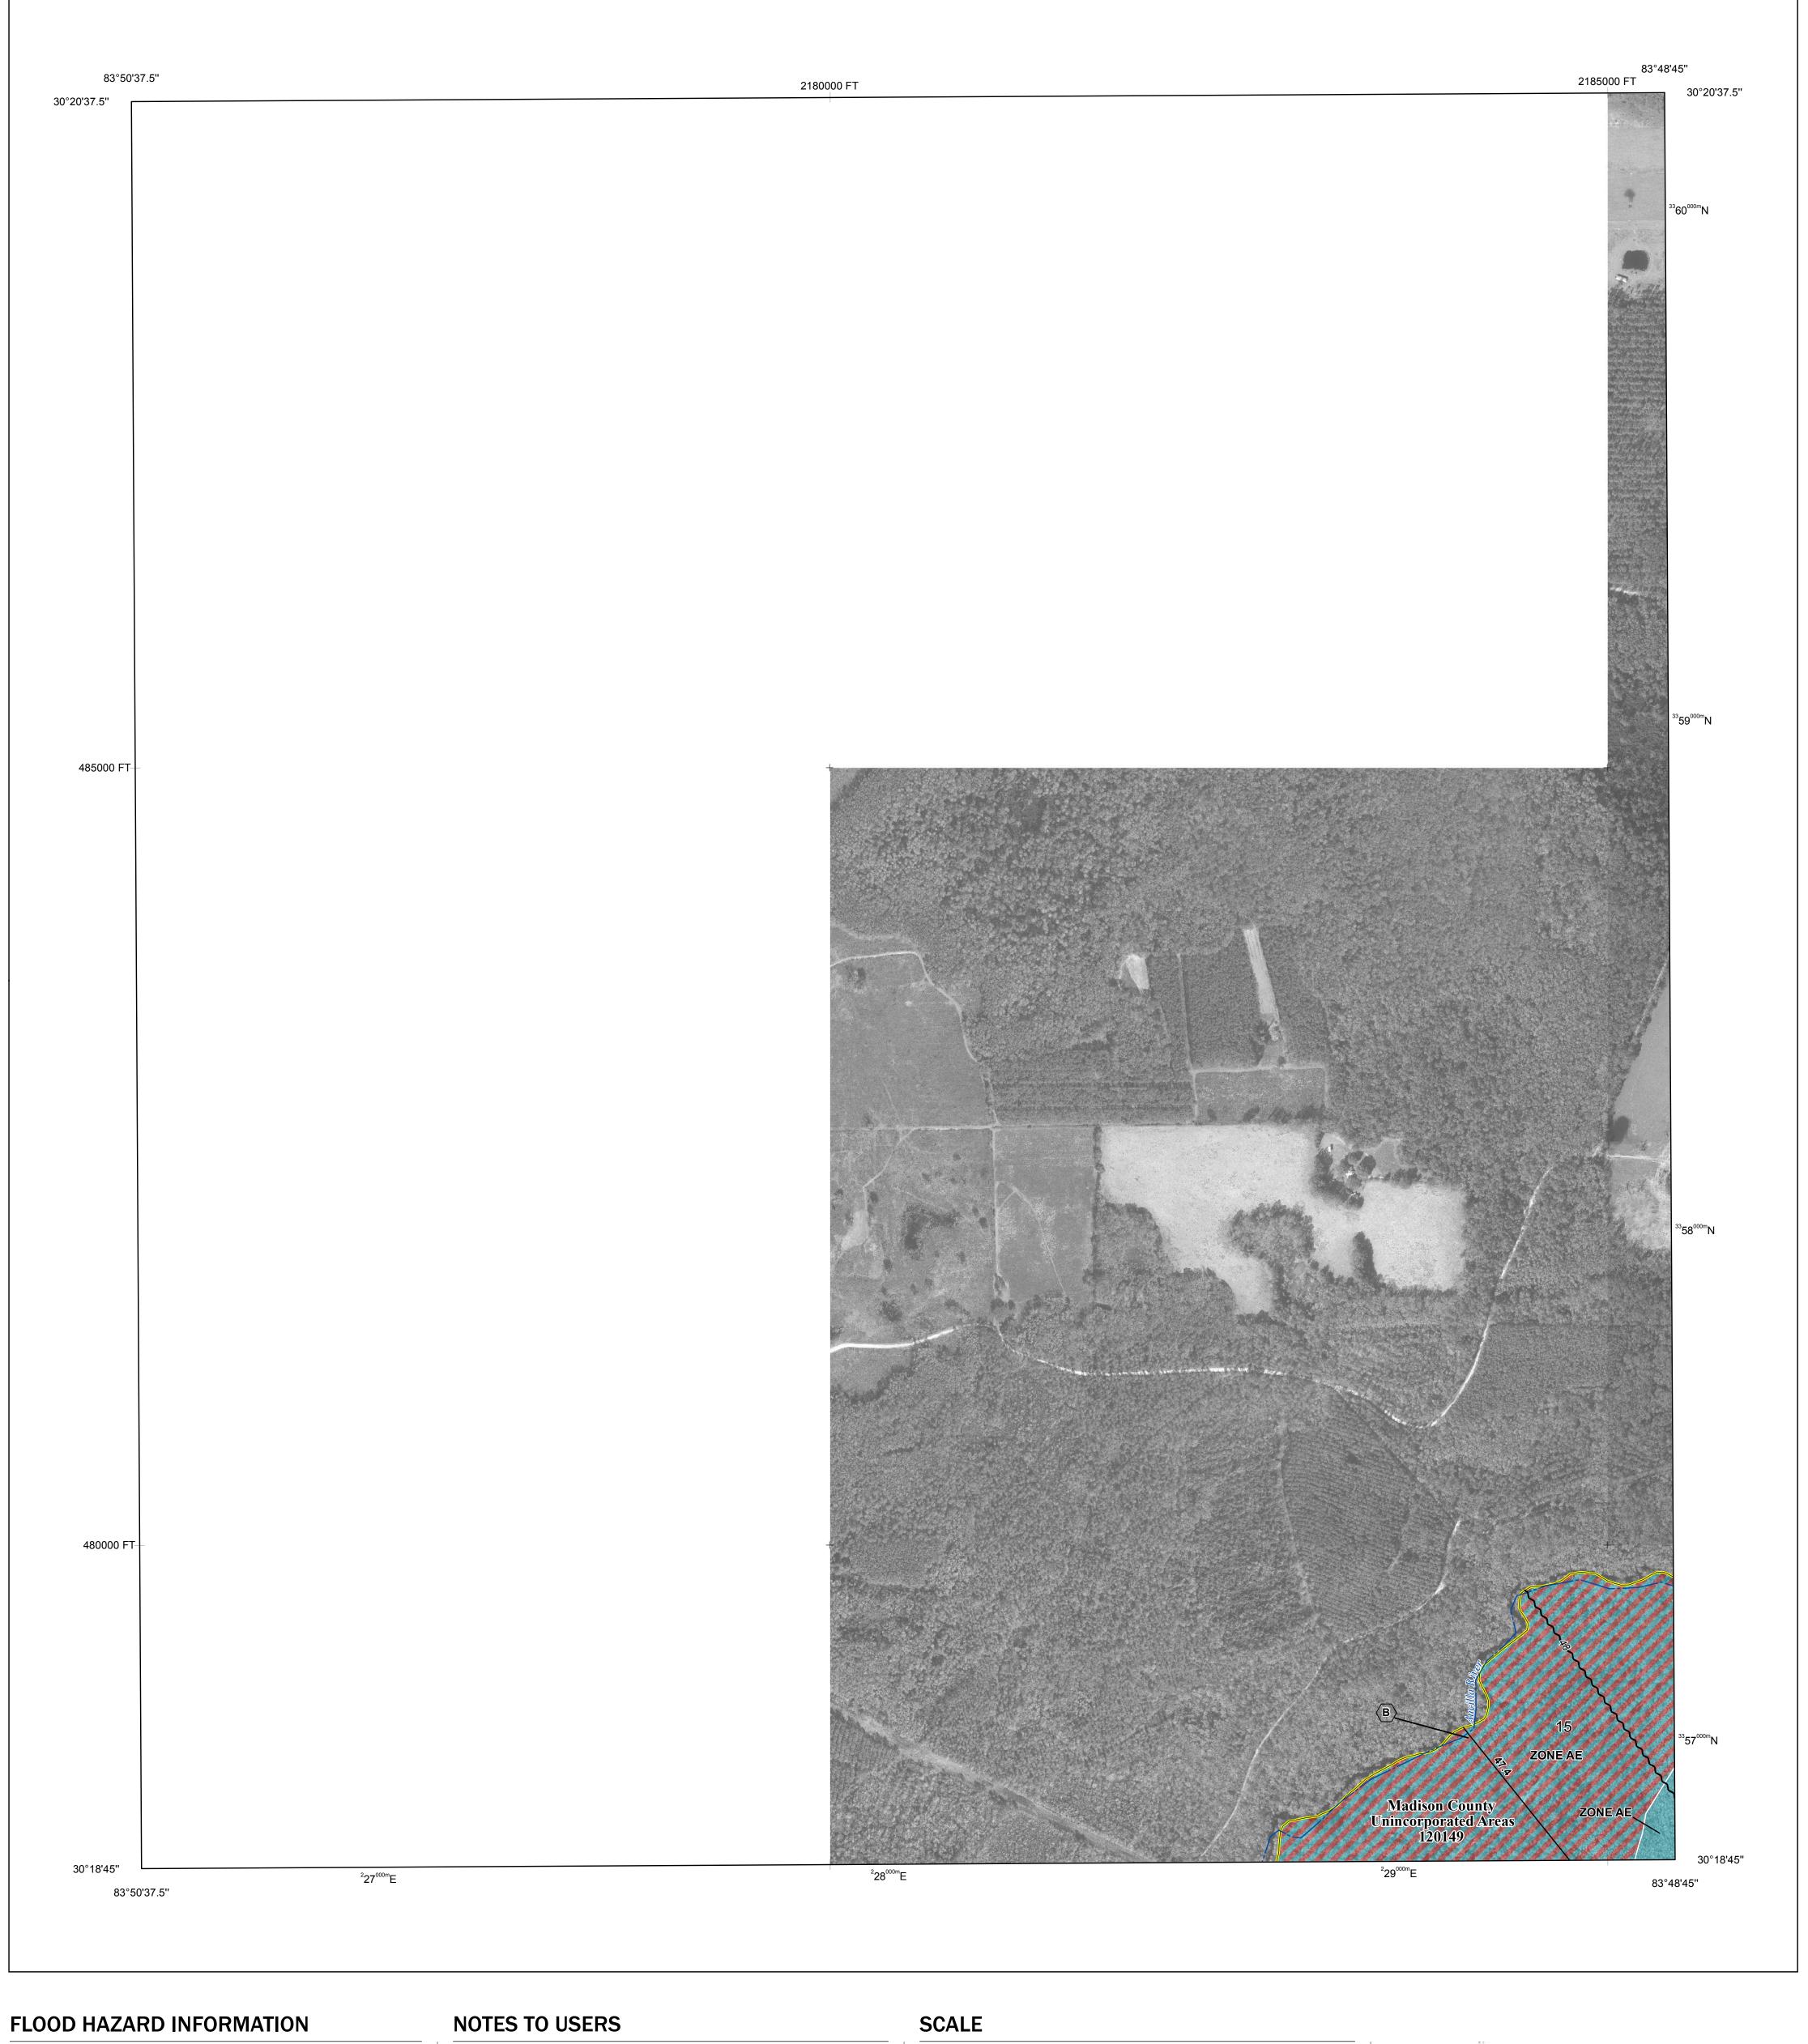

Base map information shown on this FIRM was provided in digital format by the Florida Department of Transportation, Survey and Mapping Office. This information was derived from digital orthoimagery dated 2019 at a scale of 1:24,000.