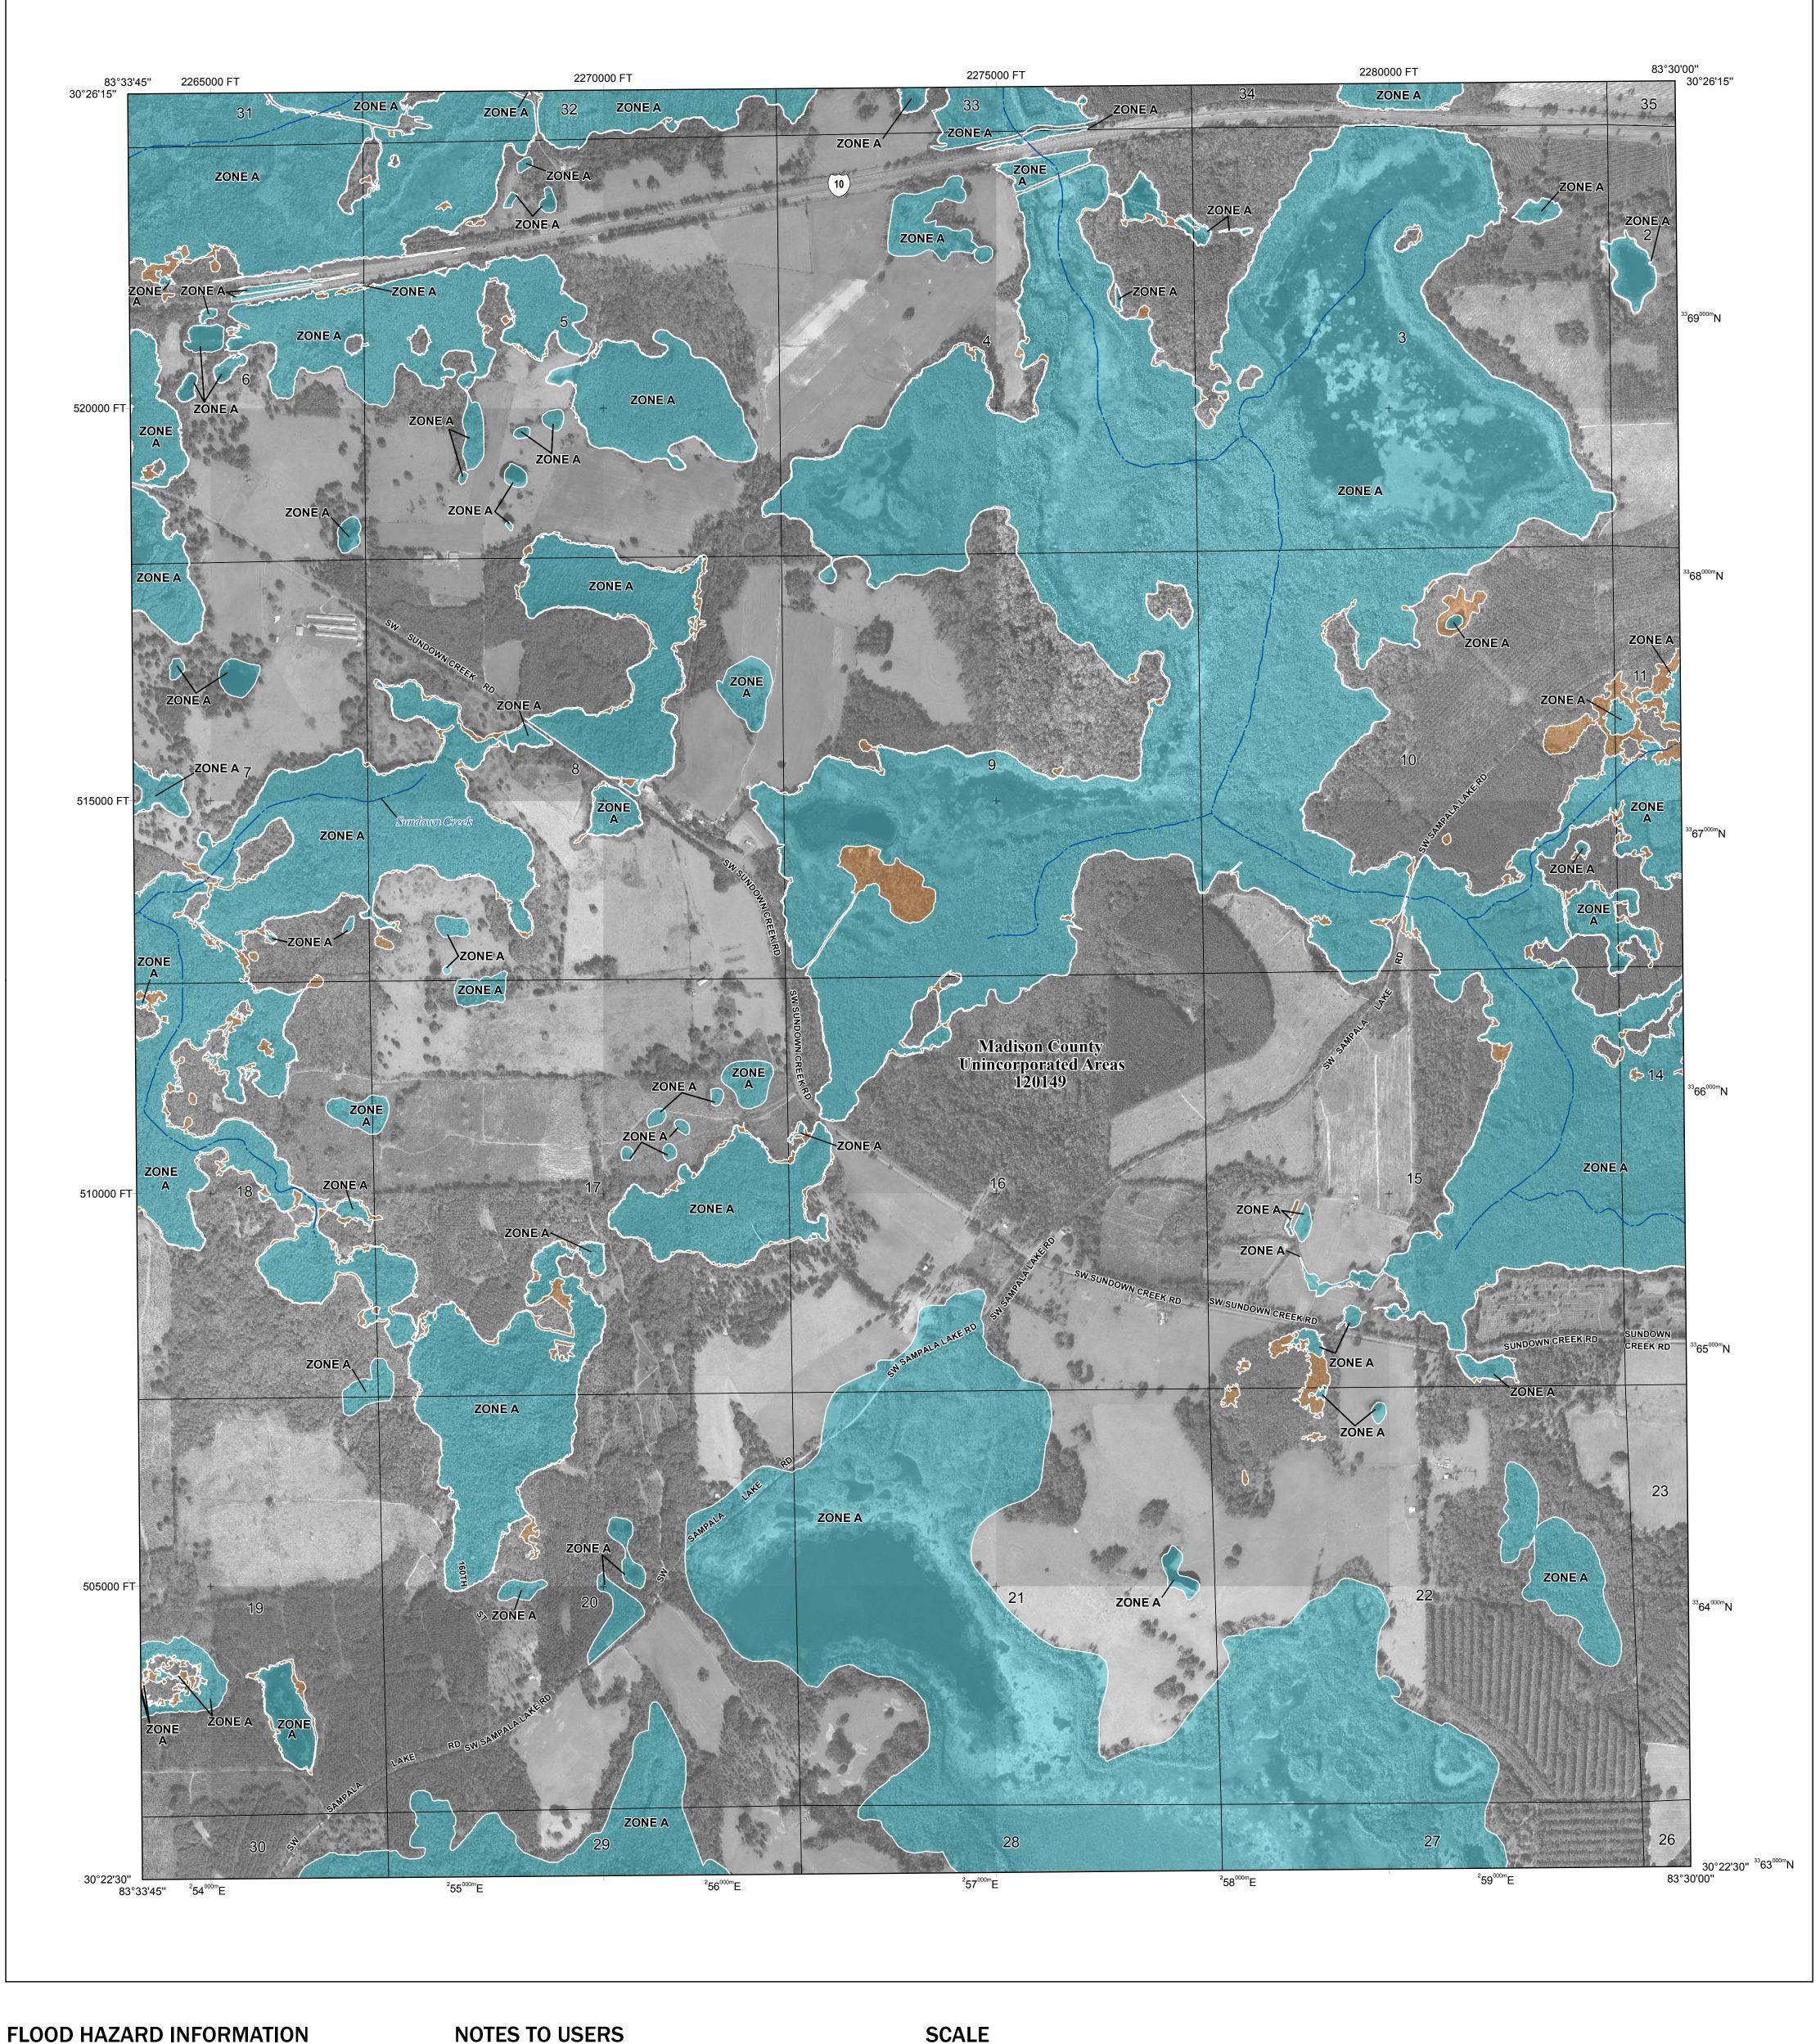

NATIONAL FLOOD INSURANCE PROGRAM FLOOD INSURANCE RATE MAP MADISON COUNTY, FL and Incorporated Areas

PANEL 270 of 488

Panel Contains: COMMUNITY

National Flood Insurance Program

NUMBER PANEL SUFFIX MADISON COUNTY 120149

**PRELIMINARY** 3/29/2023

> **VERSION NUMBER** 2.6.5.6 **MAP NUMBER** 12079C0270D **MAP REVISED**