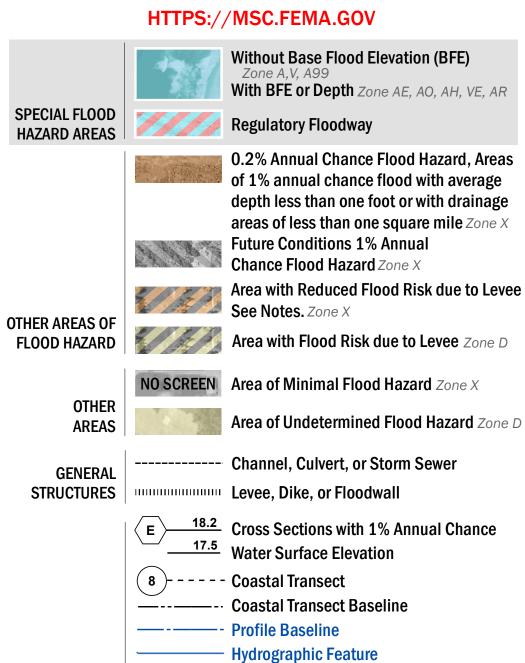

SEE FIS REPORT FOR DETAILED LEGEND AND INDEX MAP FOR FIRM PANEL LAYOUT THE INFORMATION DEPICTED ON THIS MAP AND SUPPORTING DOCUMENTATION ARE ALSO AVAILABLE IN DIGITAL FORMAT AT

**Base Flood Elevation Line (BFE)** 

**Jurisdiction Boundary** 

Limit of Study

**OTHER** 

**FEATURES** 

For information and questions about this Flood Insurance Rate Map (FIRM), available products associated with this FIRM, including historic versions, the current map date for each FIRM panel, how to order products, or the National Flood Insurance Program (NFIP) in general, please call the FEMA Mapping and Insurance eXchange at 1-877-FEMA-MAP (1-877-336-2627) or visit the FEMA Flood Map Service Center website at https://msc.fema.gov. Available products may include previously issued Letters of Map Change, a Flood Insurance Study Report, and/or digital versions of this map. Many of these products can be ordered or