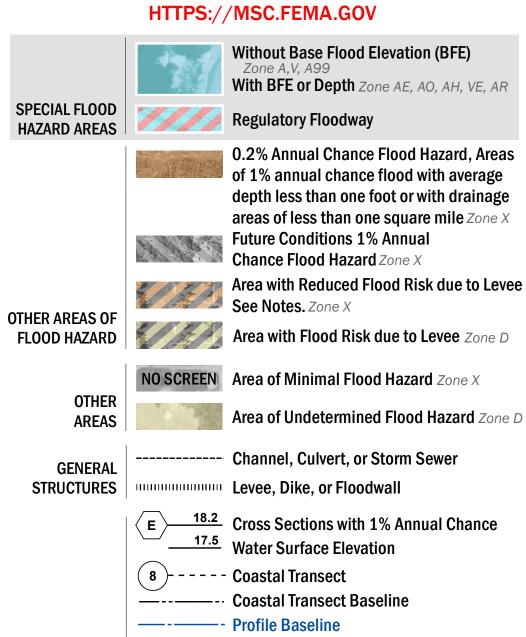

## FLOOD HAZARD INFORMATION

SEE FIS REPORT FOR DETAILED LEGEND AND INDEX MAP FOR FIRM PANEL LAYOUT THE INFORMATION DEPICTED ON THIS MAP AND SUPPORTING DOCUMENTATION ARE ALSO AVAILABLE IN DIGITAL FORMAT AT

**Hydrographic Feature** 

**Jurisdiction Boundary** 

**Base Flood Elevation Line (BFE)** 

Limit of Study

OTHER

**FEATURES** 

For information and questions about this Flood Insurance Rate Map (FIRM), available products associated with this FIRM, including historic versions, the current map date for each FIRM panel, how to order products, or the National Flood Insurance Program (NFIP) in general, please call the FEMA Mapping and Insurance exchange at 1-877-FEMA-MAP (1-877-336-2627) or visit the FEMA Flood Map Service Center website at https://msc.fema.gov. Available products may include previously issued Letters of Map Change, a Flood Insurance Study Report, and/or digital versions of this map. Many of these products can be ordered or obtained directly from the website.