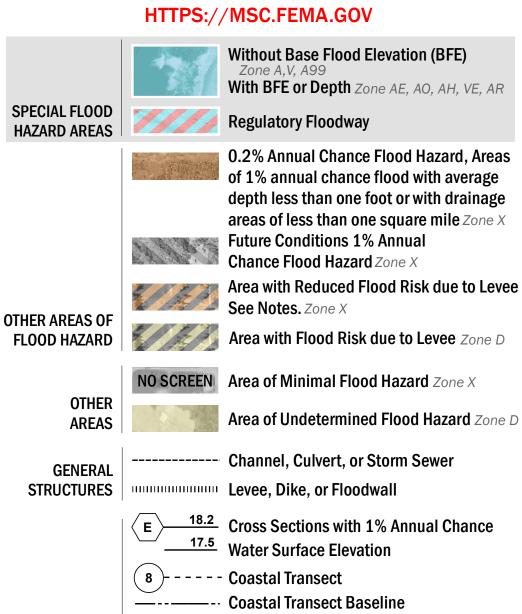

**Jurisdiction Boundary** 

**Base Flood Elevation Line (BFE)** 

Limit of Study

OTHER

**FEATURES** 

For information and questions about this Flood Insurance Rate Map (FIRM), available products associated with this FIRM, including historic versions, the current map date for each FIRM panel, how to order products, or the National Flood Insurance Program (NFIP) in general, please call the FEMA Mapping and Insurance eXchange at 1-877-FEMA-MAP (1-877-336-2627) or visit the FEMA Flood Map Service Center website at https://msc.fema.gov. Available products may include previously issued Letters of Map Change, a Flood Insurance Study Report, and/or digital versions of this map. Many of these products can be ordered or obtained directly from the website.