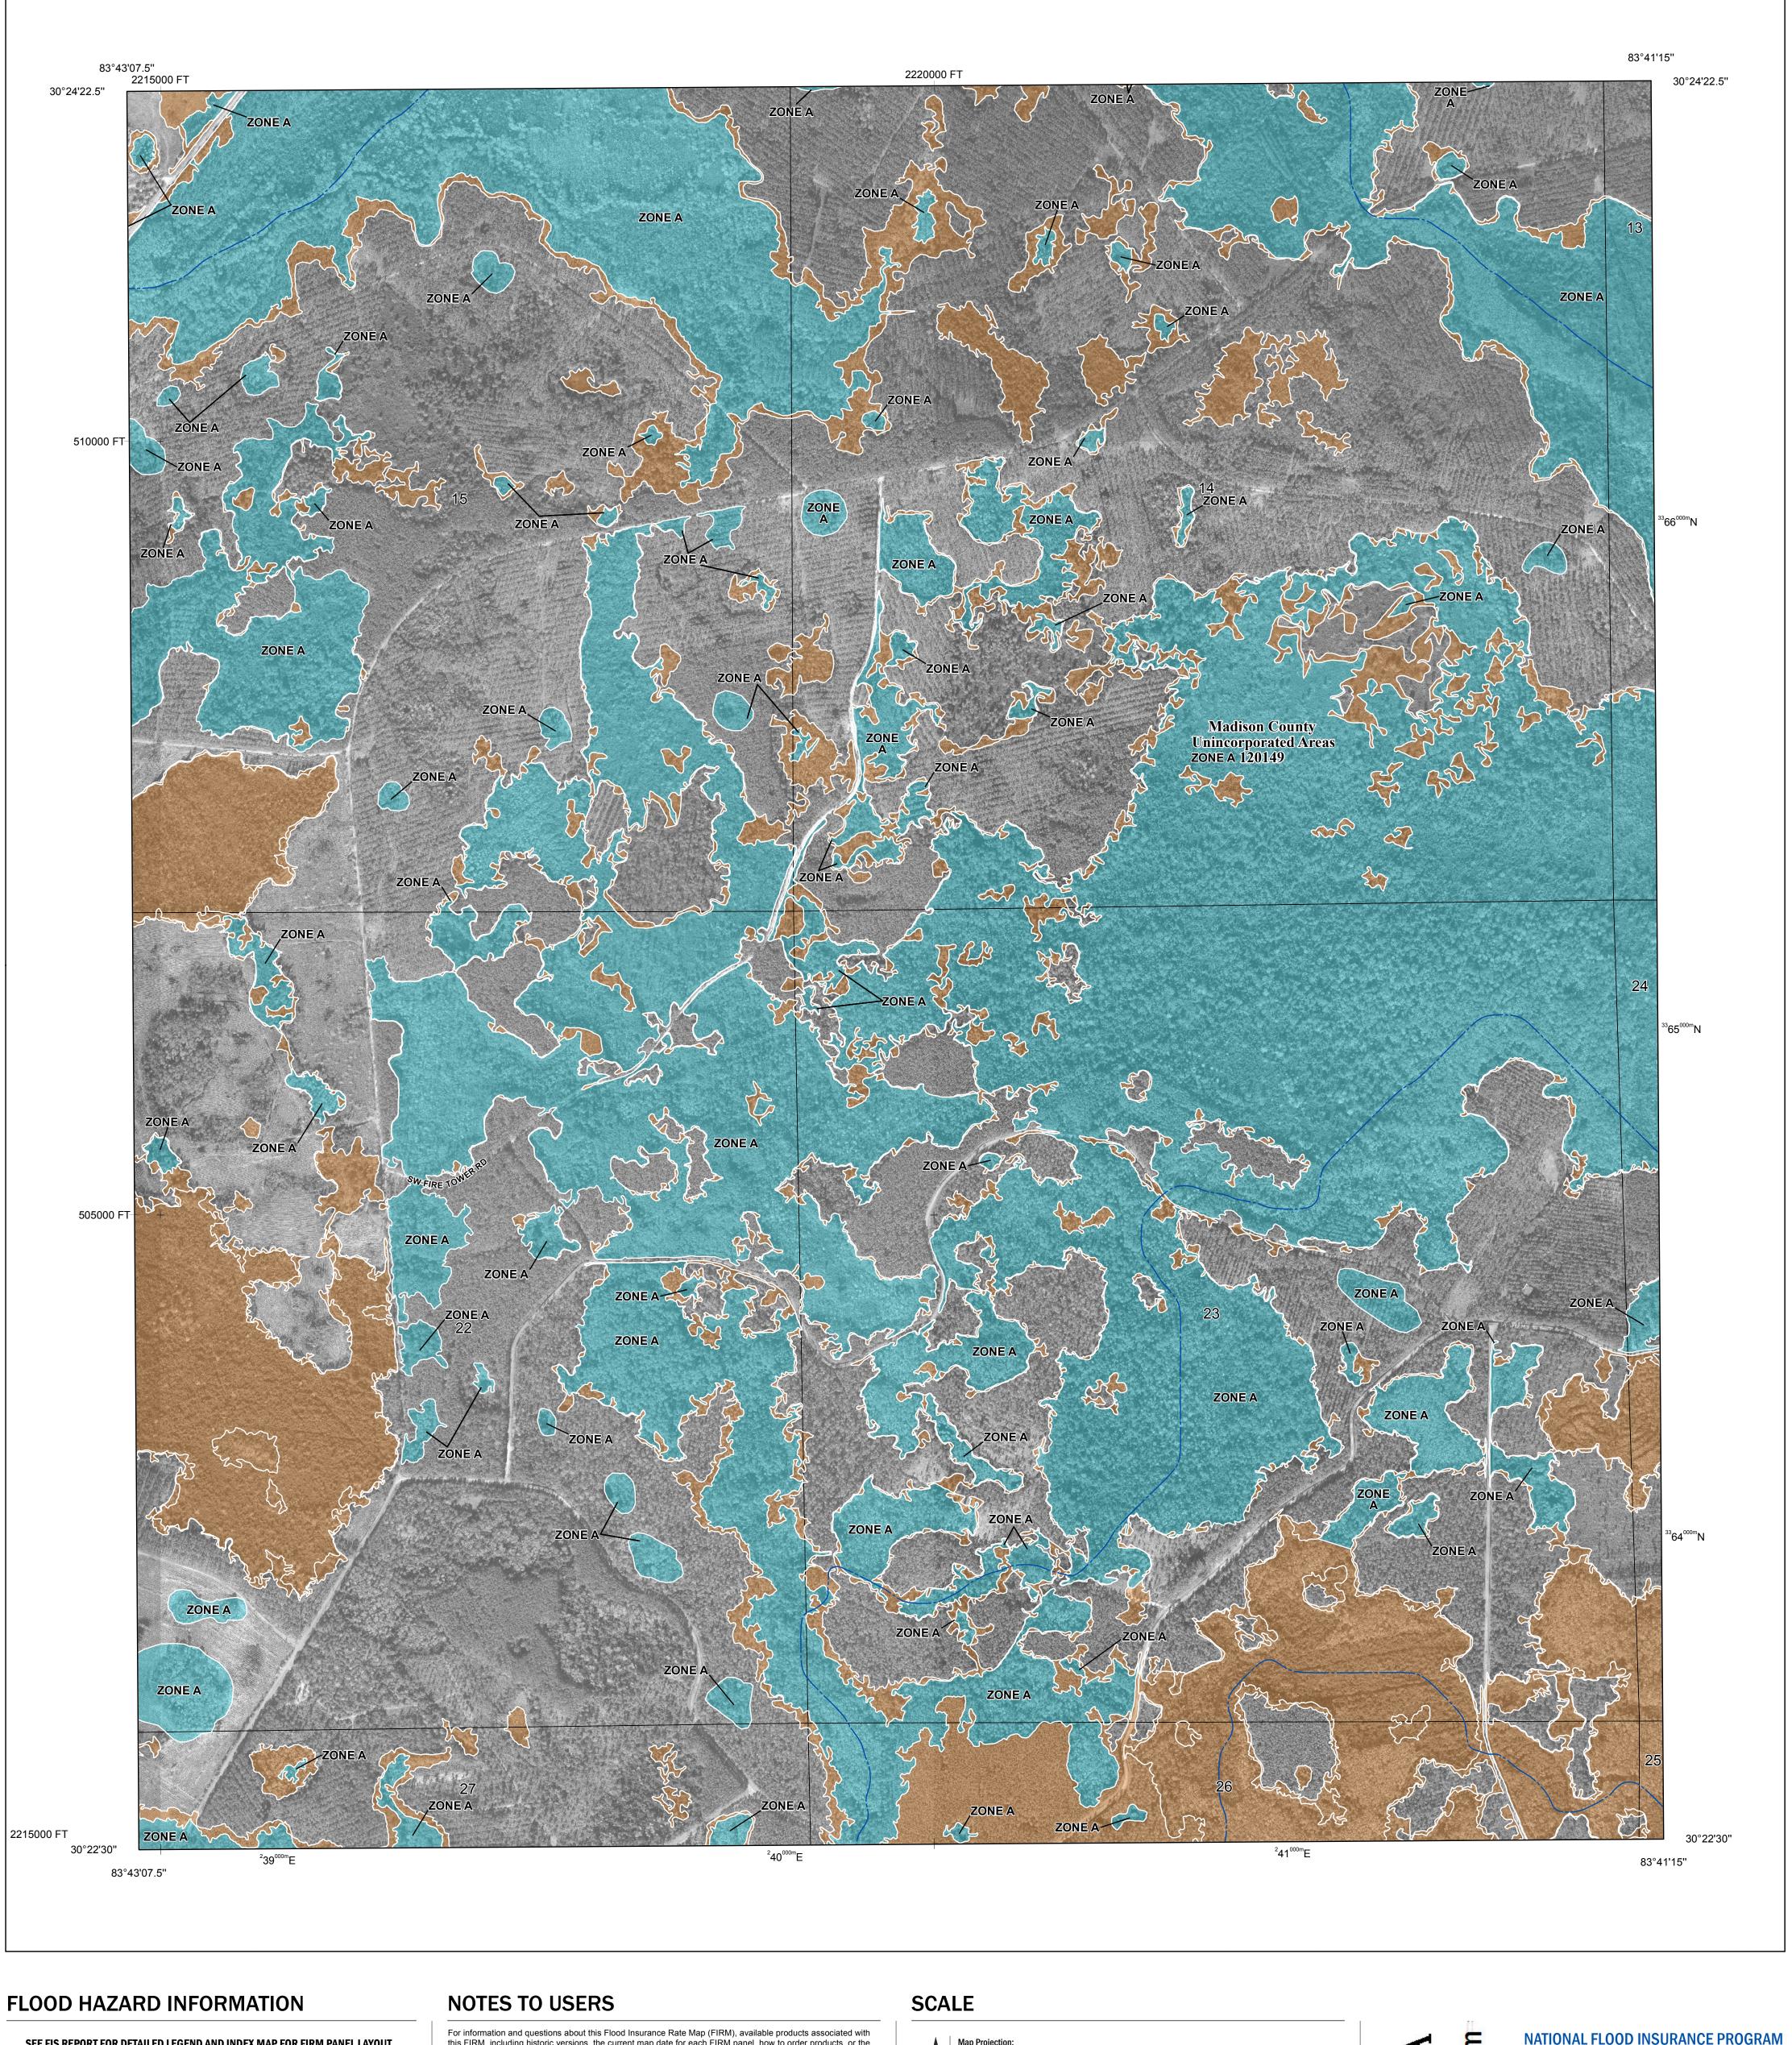

SEE FIS REPORT FOR DETAILED LEGEND AND INDEX MAP FOR FIRM PANEL LAYOUT THE INFORMATION DEPICTED ON THIS MAP AND SUPPORTING DOCUMENTATION ARE ALSO AVAILABLE IN DIGITAL FORMAT AT

-- Profile Baseline

Hydrographic Feature

Base map information shown on this FIRM was provided in digital format by the Florida Department of Transportation, Survey and Mapping Office. This information was derived from digital orthoimagery dated 2019