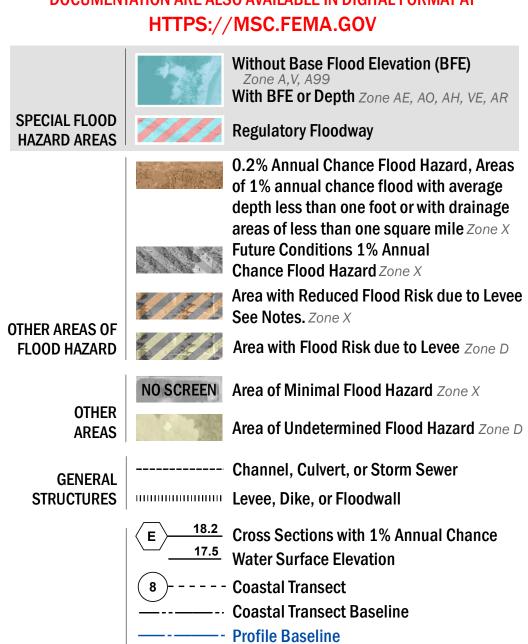

SEE FIS REPORT FOR DETAILED LEGEND AND INDEX MAP FOR FIRM PANEL LAYOUT THE INFORMATION DEPICTED ON THIS MAP AND SUPPORTING DOCUMENTATION ARE ALSO AVAILABLE IN DIGITAL FORMAT AT

Hydrographic Feature

**Jurisdiction Boundary** 

**Base Flood Elevation Line (BFE)** 

Limit of Study

OTHER

**FEATURES** 

For information and questions about this Flood Insurance Rate Map (FIRM), available products associated with this FIRM, including historic versions, the current map date for each FIRM panel, how to order products, or the National Flood Insurance Program (NFIP) in general, please call the FEMA Mapping and Insurance eXchange at 1-877-FEMA-MAP (1-877-336-2627) or visit the FEMA Flood Map Service Center website at https://msc.fema.gov. Available products may include previously issued Letters of Map Change, a Flood Insurance Study Report, and/or digital versions of this map. Many of these products can be ordered or obtained directly from the website.