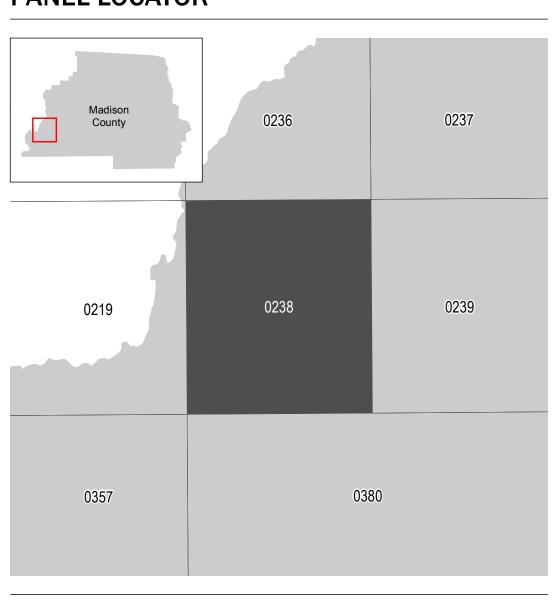

directly from the website.

Communities annexing land on adjacent FIRM panels must obtain a current copy of the adjacent panel as well as the current FIRM Index. These may be ordered directly from the Flood Map Service Center at the number

obtained directly from the website.

For community and countywide map dates refer to the Flood Insurance Study report for this jurisdiction.

To determine if flood insurance is available in this community, contact your Insurance agent or call the National Flood Insurance Program at 1-800-638-6620.

Base map information shown on this FIRM was provided in digital format by the Florida Department of Transportation, Survey and Mapping Office. This information was derived from digital orthoimagery dated 2019 at a scale of 1:24,000.



## **PANEL LOCATOR**



## National Flood Insurance Program NATIONAL FLOOD INSURANCE PROGRAM FLOOD INSURANCE RATE MAP MADISON COUNTY, FL and Incorporated Areas PANEL 238 OF 488







**VERSION NUMBER** 2.6.5.6 MAP NUMBER 12079C0238D **MAP REVISED**