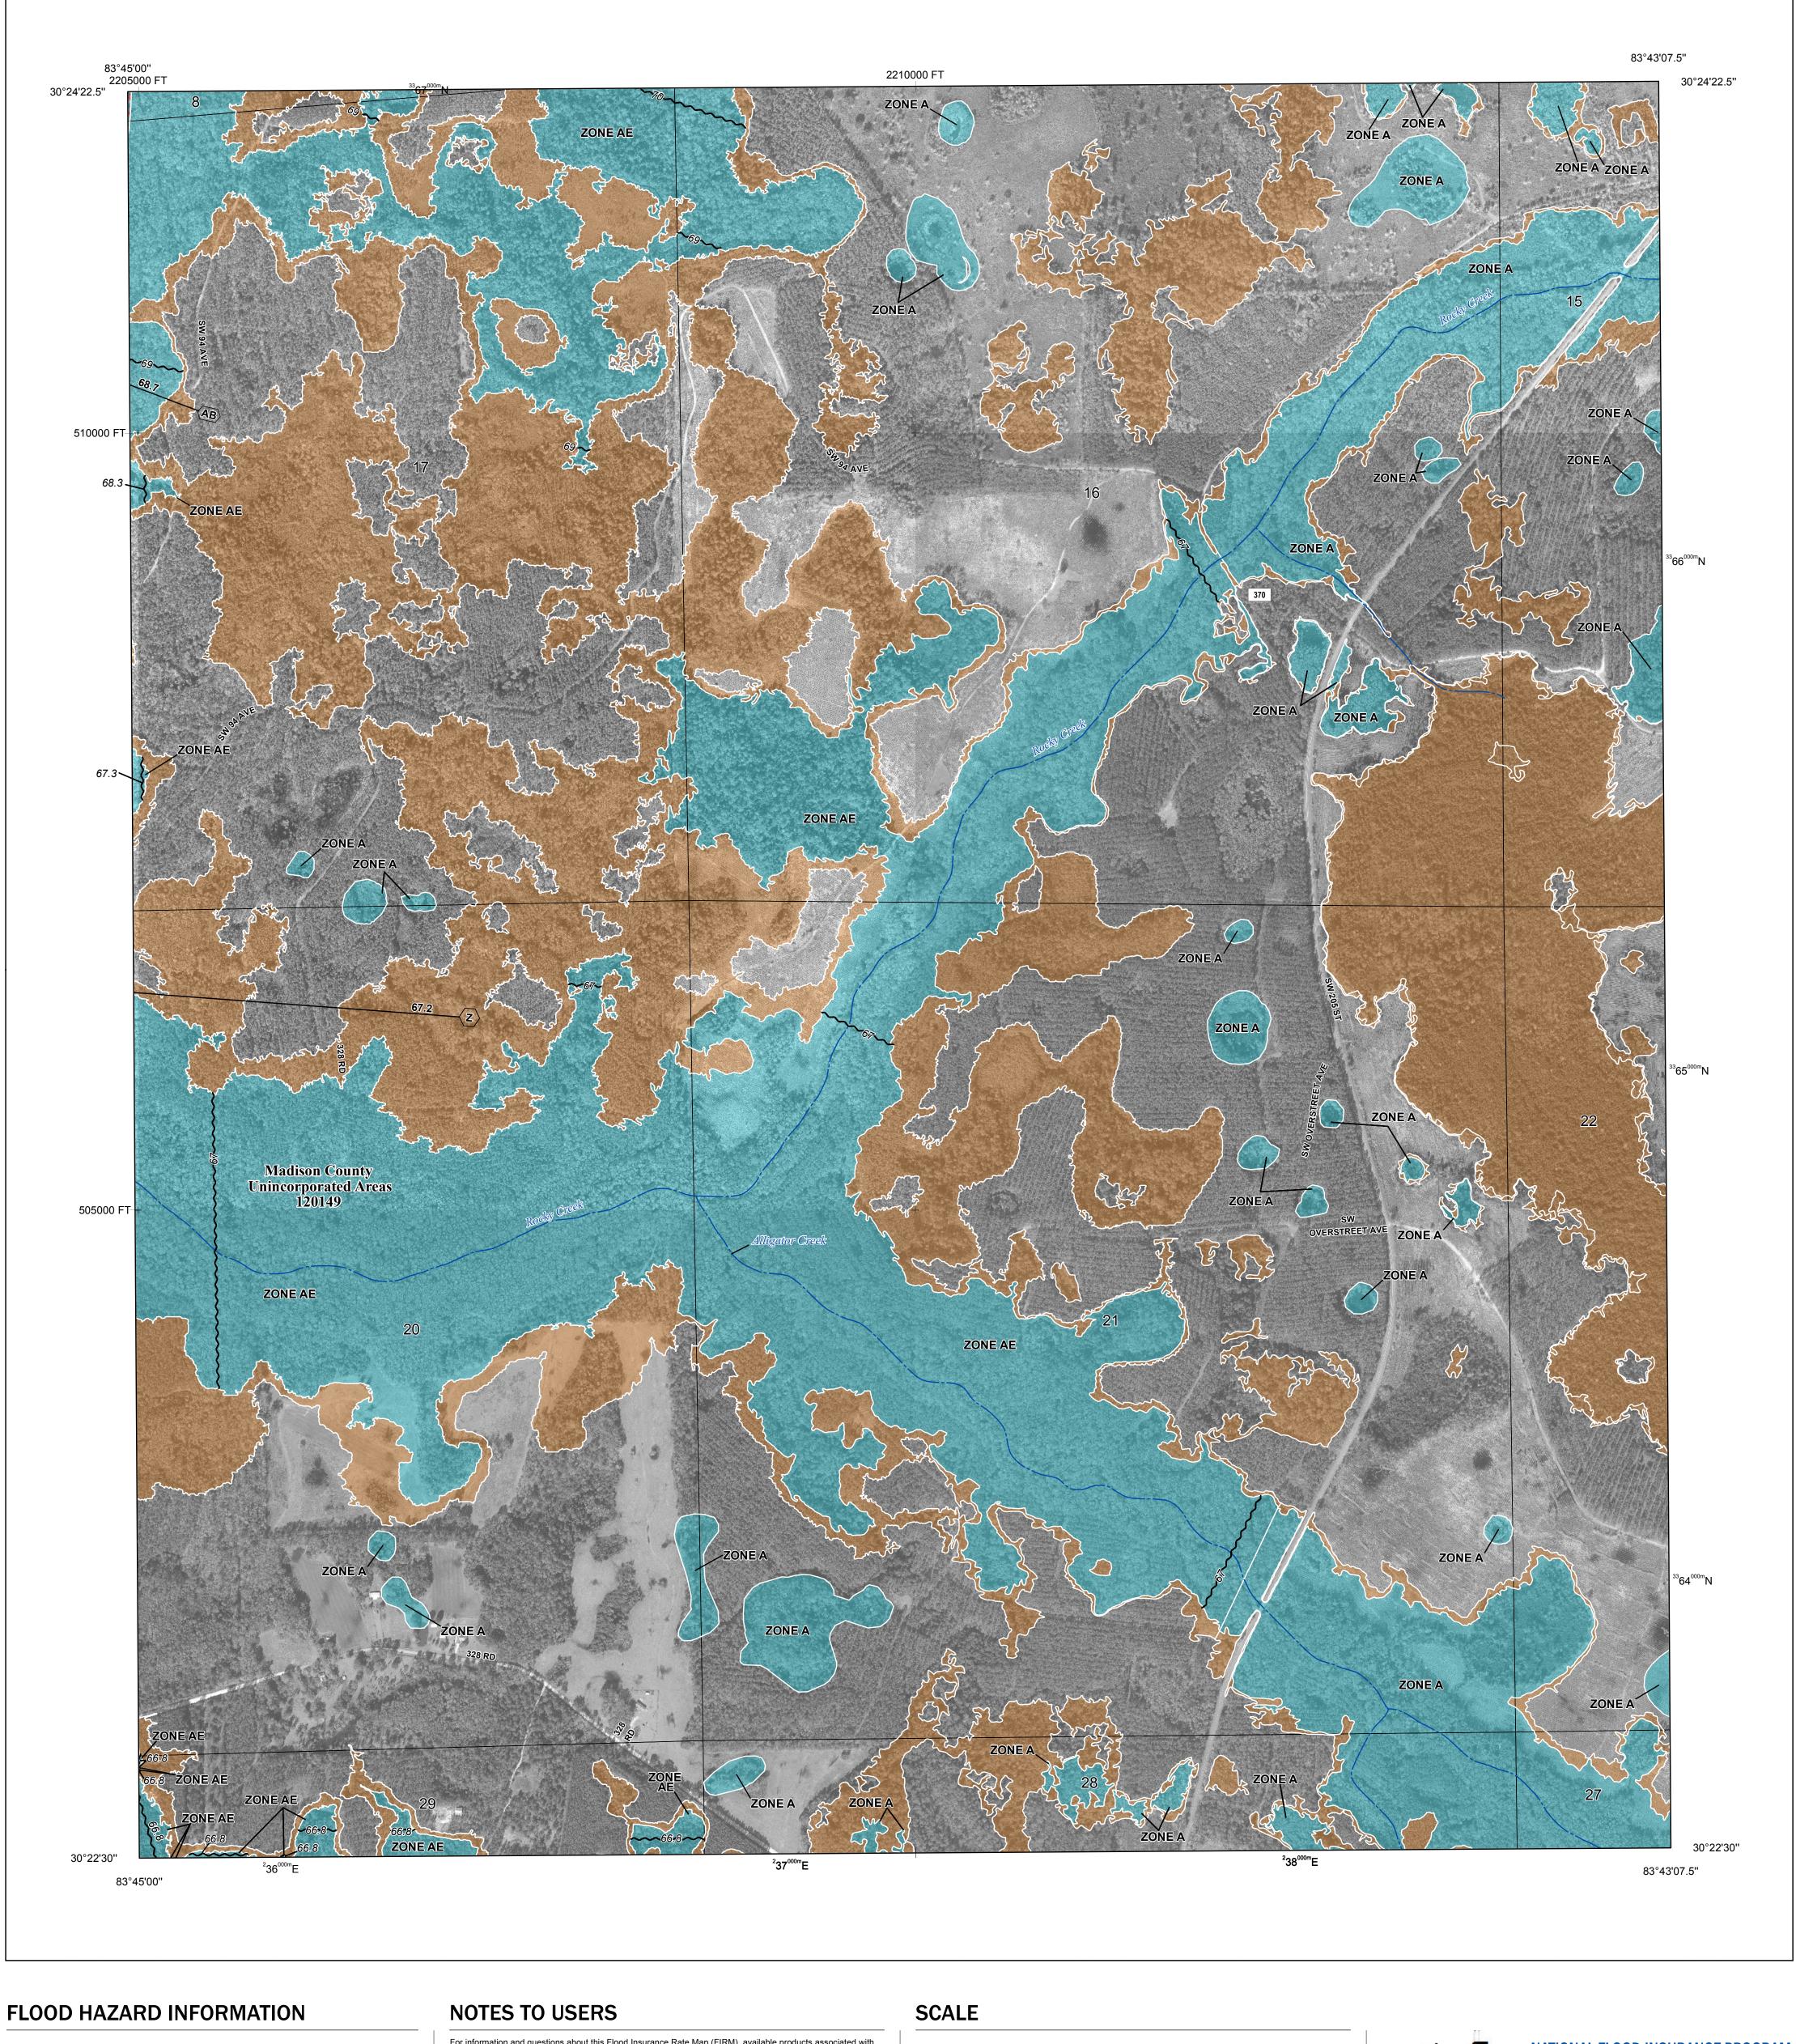

SEE FIS REPORT FOR DETAILED LEGEND AND INDEX MAP FOR FIRM PANEL LAYOUT THE INFORMATION DEPICTED ON THIS MAP AND SUPPORTING DOCUMENTATION ARE ALSO AVAILABLE IN DIGITAL FORMAT AT

Hydrographic Feature

**Jurisdiction Boundary** 

Base map information shown on this FIRM was provided in digital format by the Florida Department of Transportation, Survey and Mapping Office. This information was derived from digital orthoimagery dated 2019 at a scale of 1:24,000.