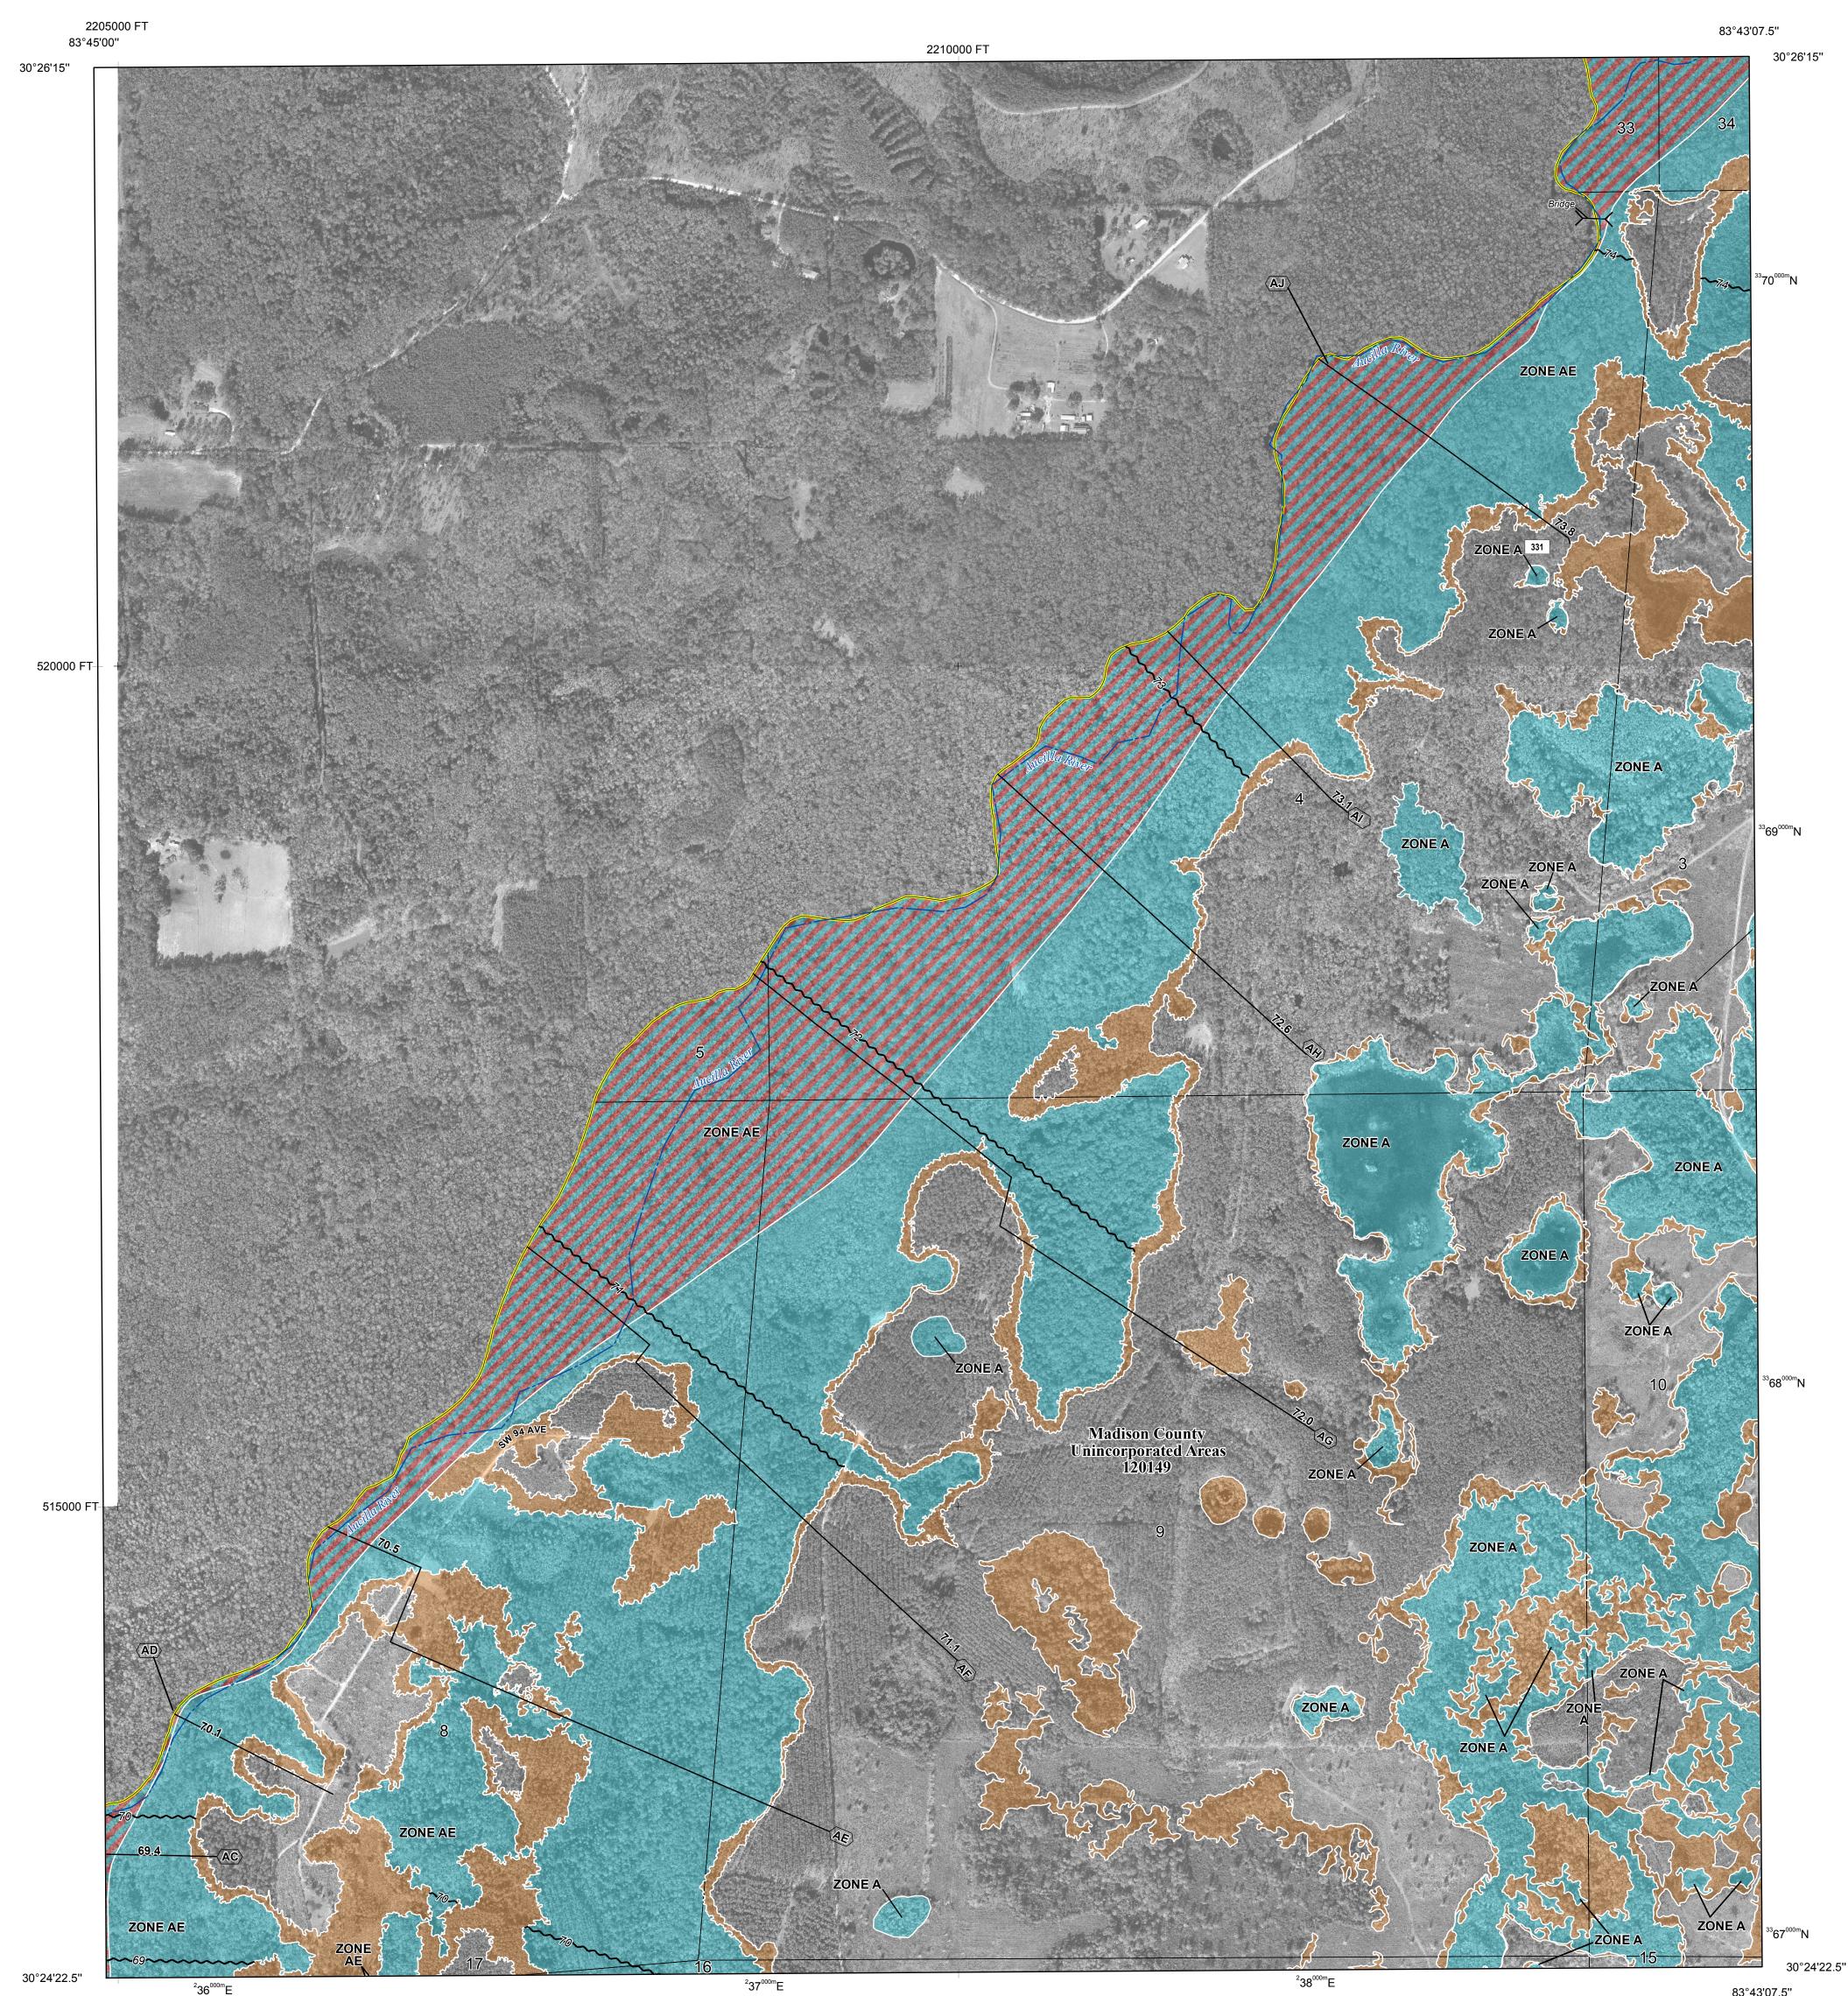

Base map information shown on this FIRM was provided in digital format by the Florida Department of Transportation, Survey and Mapping Office. This information was derived from digital orthoimagery dated 2019 at a scale of 1:24,000.