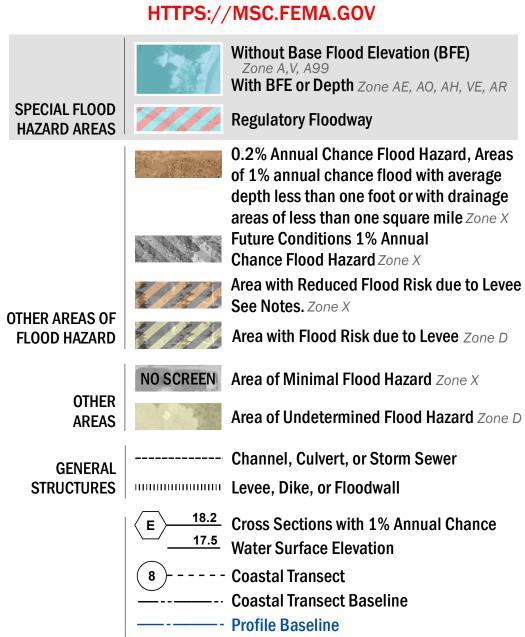

SEE FIS REPORT FOR DETAILED LEGEND AND INDEX MAP FOR FIRM PANEL LAYOUT THE INFORMATION DEPICTED ON THIS MAP AND SUPPORTING **DOCUMENTATION ARE ALSO AVAILABLE IN DIGITAL FORMAT AT** 

**Hydrographic Feature** 

**Jurisdiction Boundary** 

**Base Flood Elevation Line (BFE)** 

Limit of Study

**OTHER** 

**FEATURES** 

For information and questions about this Flood Insurance Rate Map (FIRM), available products associated with this FIRM, including historic versions, the current map date for each FIRM panel, how to order products, or the National Flood Insurance Program (NFIP) in general, please call the FEMA Mapping and Insurance eXchange at 1-877-FEMA-MAP (1-877-336-2627) or visit the FEMA Flood Map Service Center website at https://msc.fema.gov. Available products may include previously issued Letters of Map Change, a Flood Insurance Study Report, and/or digital versions of this map. Many of these products can be ordered or