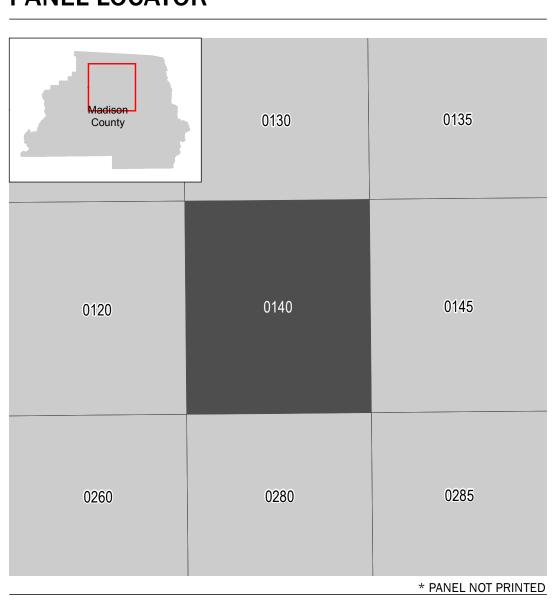

## **PANEL LOCATOR**

National Flood Insurance Program NATIONAL FLOOD INSURANCE PROGRAM FLOOD INSURANCE RATE MAP MADISON COUNTY, FL PANEL 140 OF 488

Panel Contains: COMMUNITY

NUMBER PANEL SUFFIX MADISON COUNTY 120149 0140