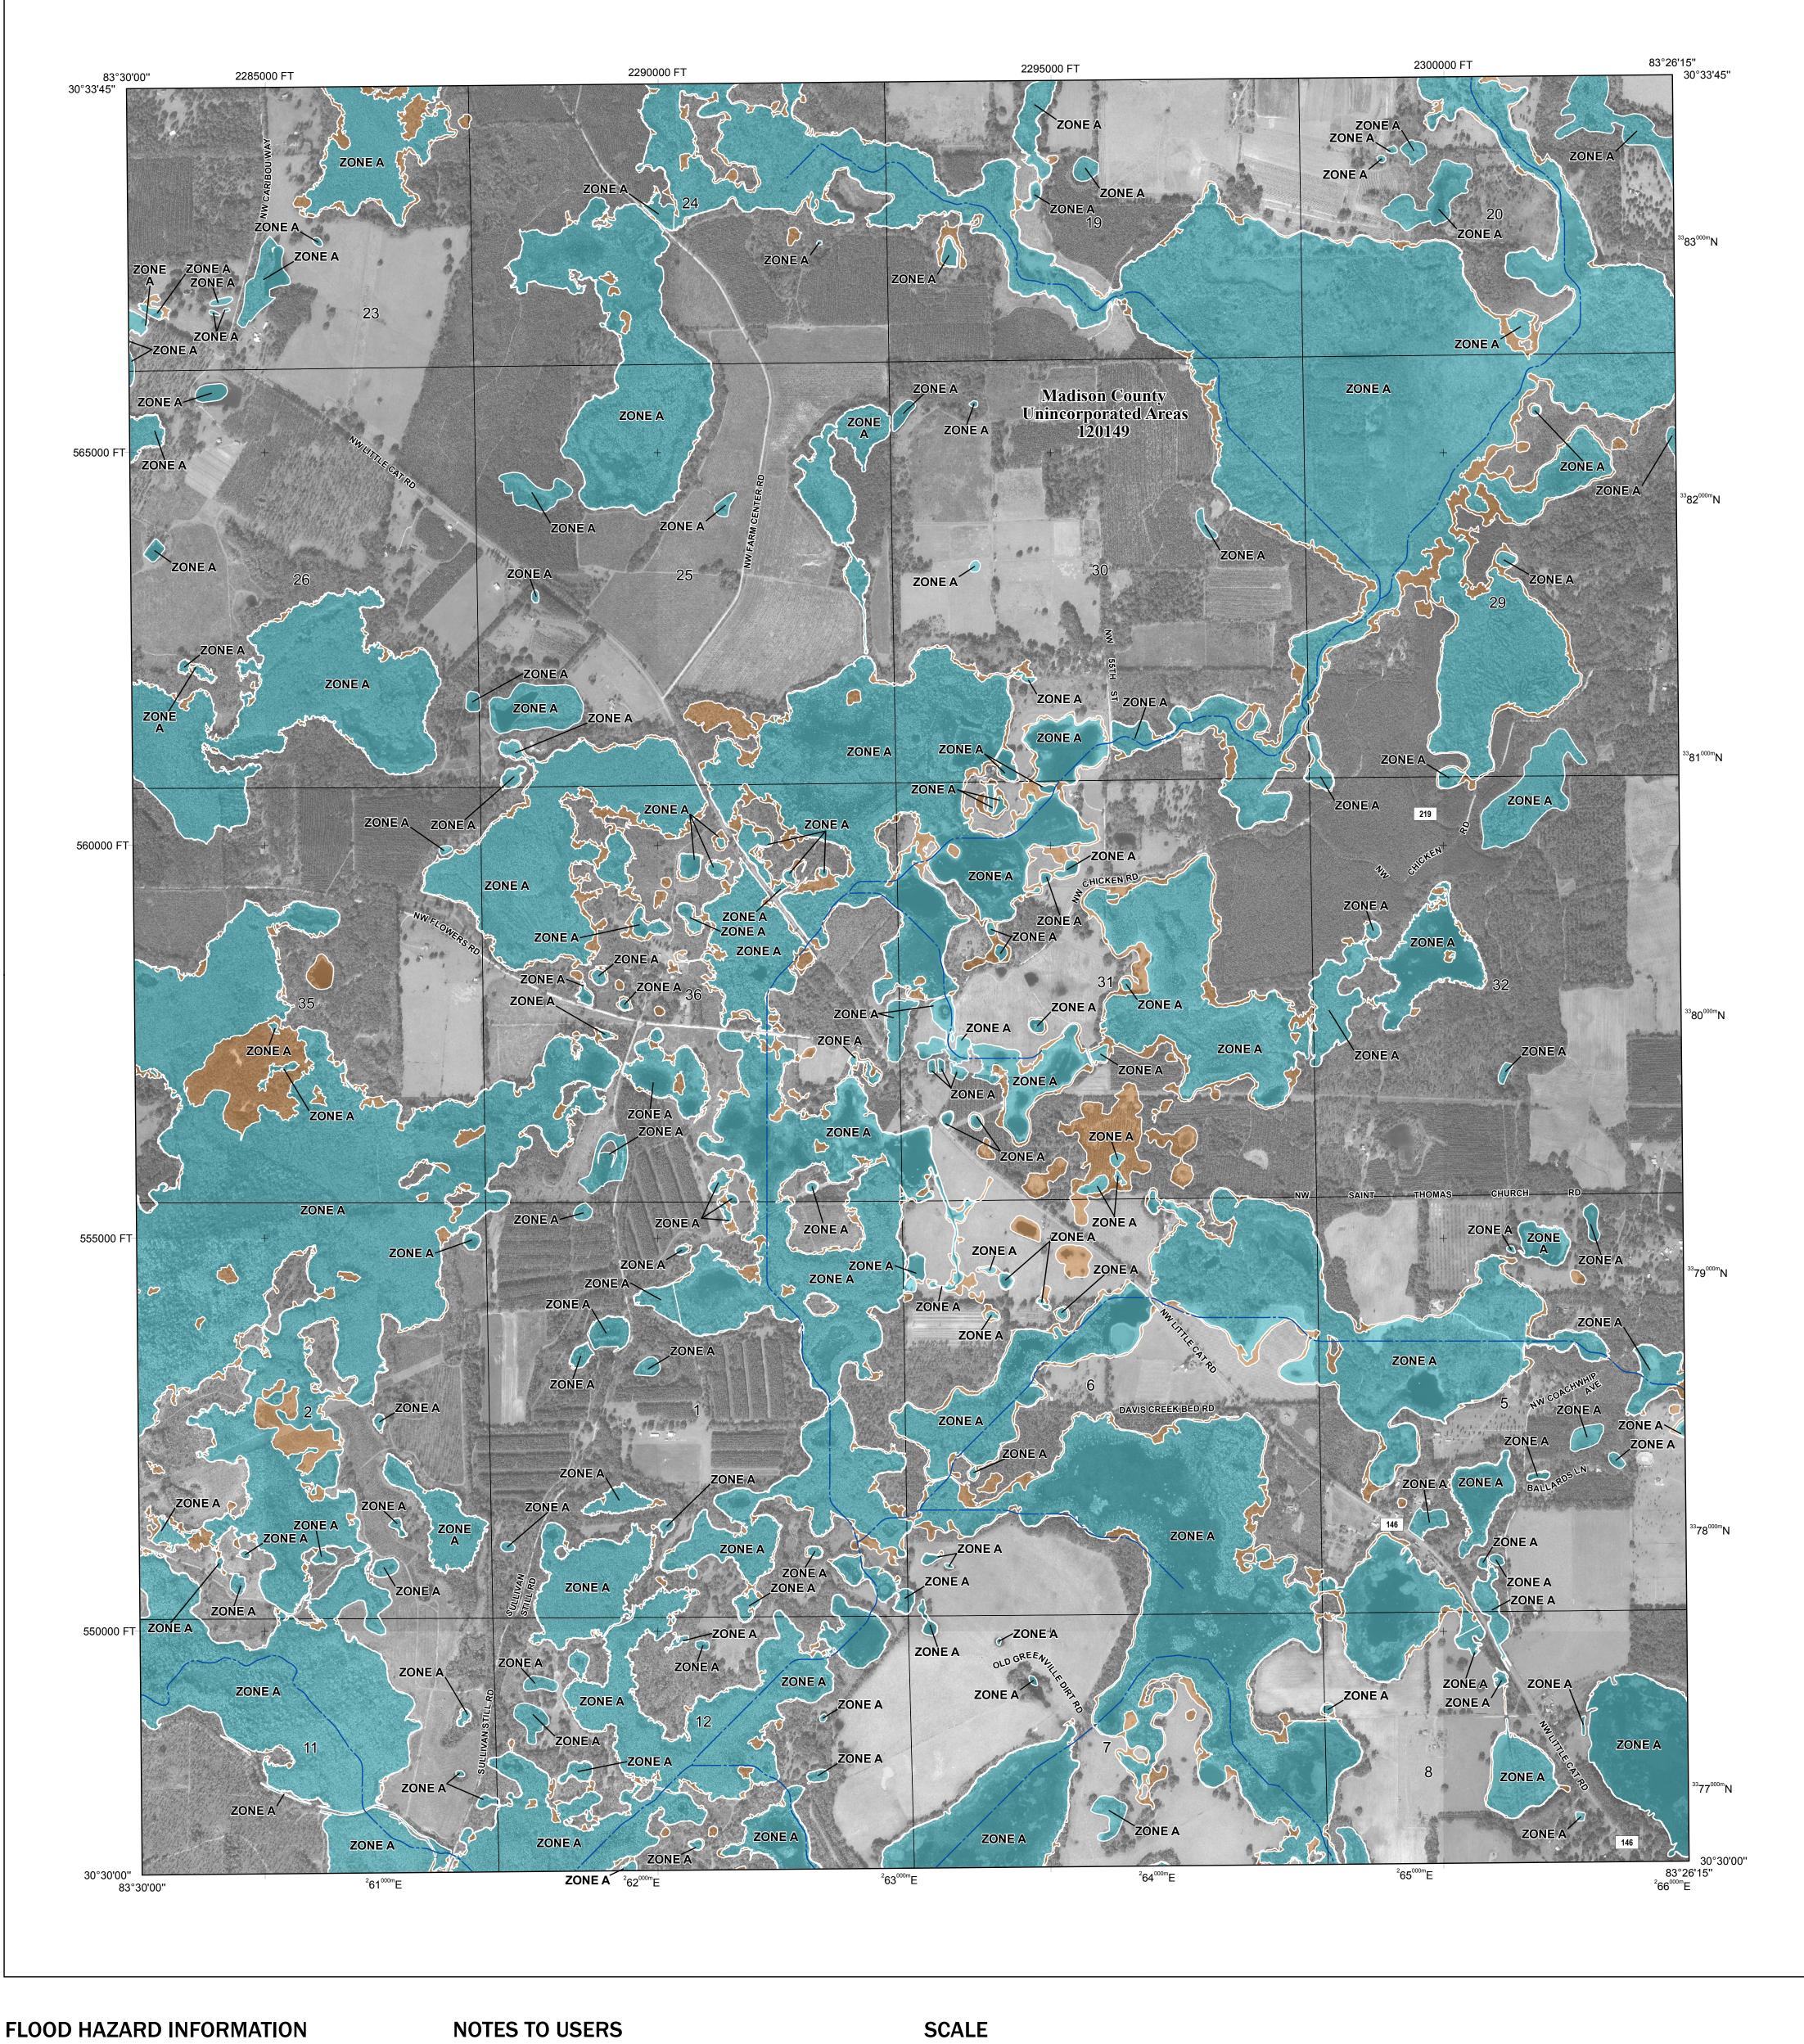

SEE FIS REPORT FOR DETAILED LEGEND AND INDEX MAP FOR FIRM PANEL LAYOUT THE INFORMATION DEPICTED ON THIS MAP AND SUPPORTING **DOCUMENTATION ARE ALSO AVAILABLE IN DIGITAL FORMAT AT** 

**Hydrographic Feature** 

**Jurisdiction Boundary** 

**Base Flood Elevation Line (BFE)** 

Limit of Study

**OTHER** 

**FEATURES** 

For information and questions about this Flood Insurance Rate Map (FIRM), available products associated with this FIRM, including historic versions, the current map date for each FIRM panel, how to order products, or the National Flood Insurance Program (NFIP) in general, please call the FEMA Mapping and Insurance eXchange at 1-877-FEMA-MAP (1-877-336-2627) or visit the FEMA Flood Map Service Center website at https://msc.fema.gov. Available products may include previously issued Letters of Map Change, a Flood Insurance Study Report, and/or digital versions of this map. Many of these products can be ordered or

Base map information shown on this FIRM was provided in digital format by the Florida Department of Transportation, Survey and Mapping Office. This information was derived from digital orthoimagery dated 2019