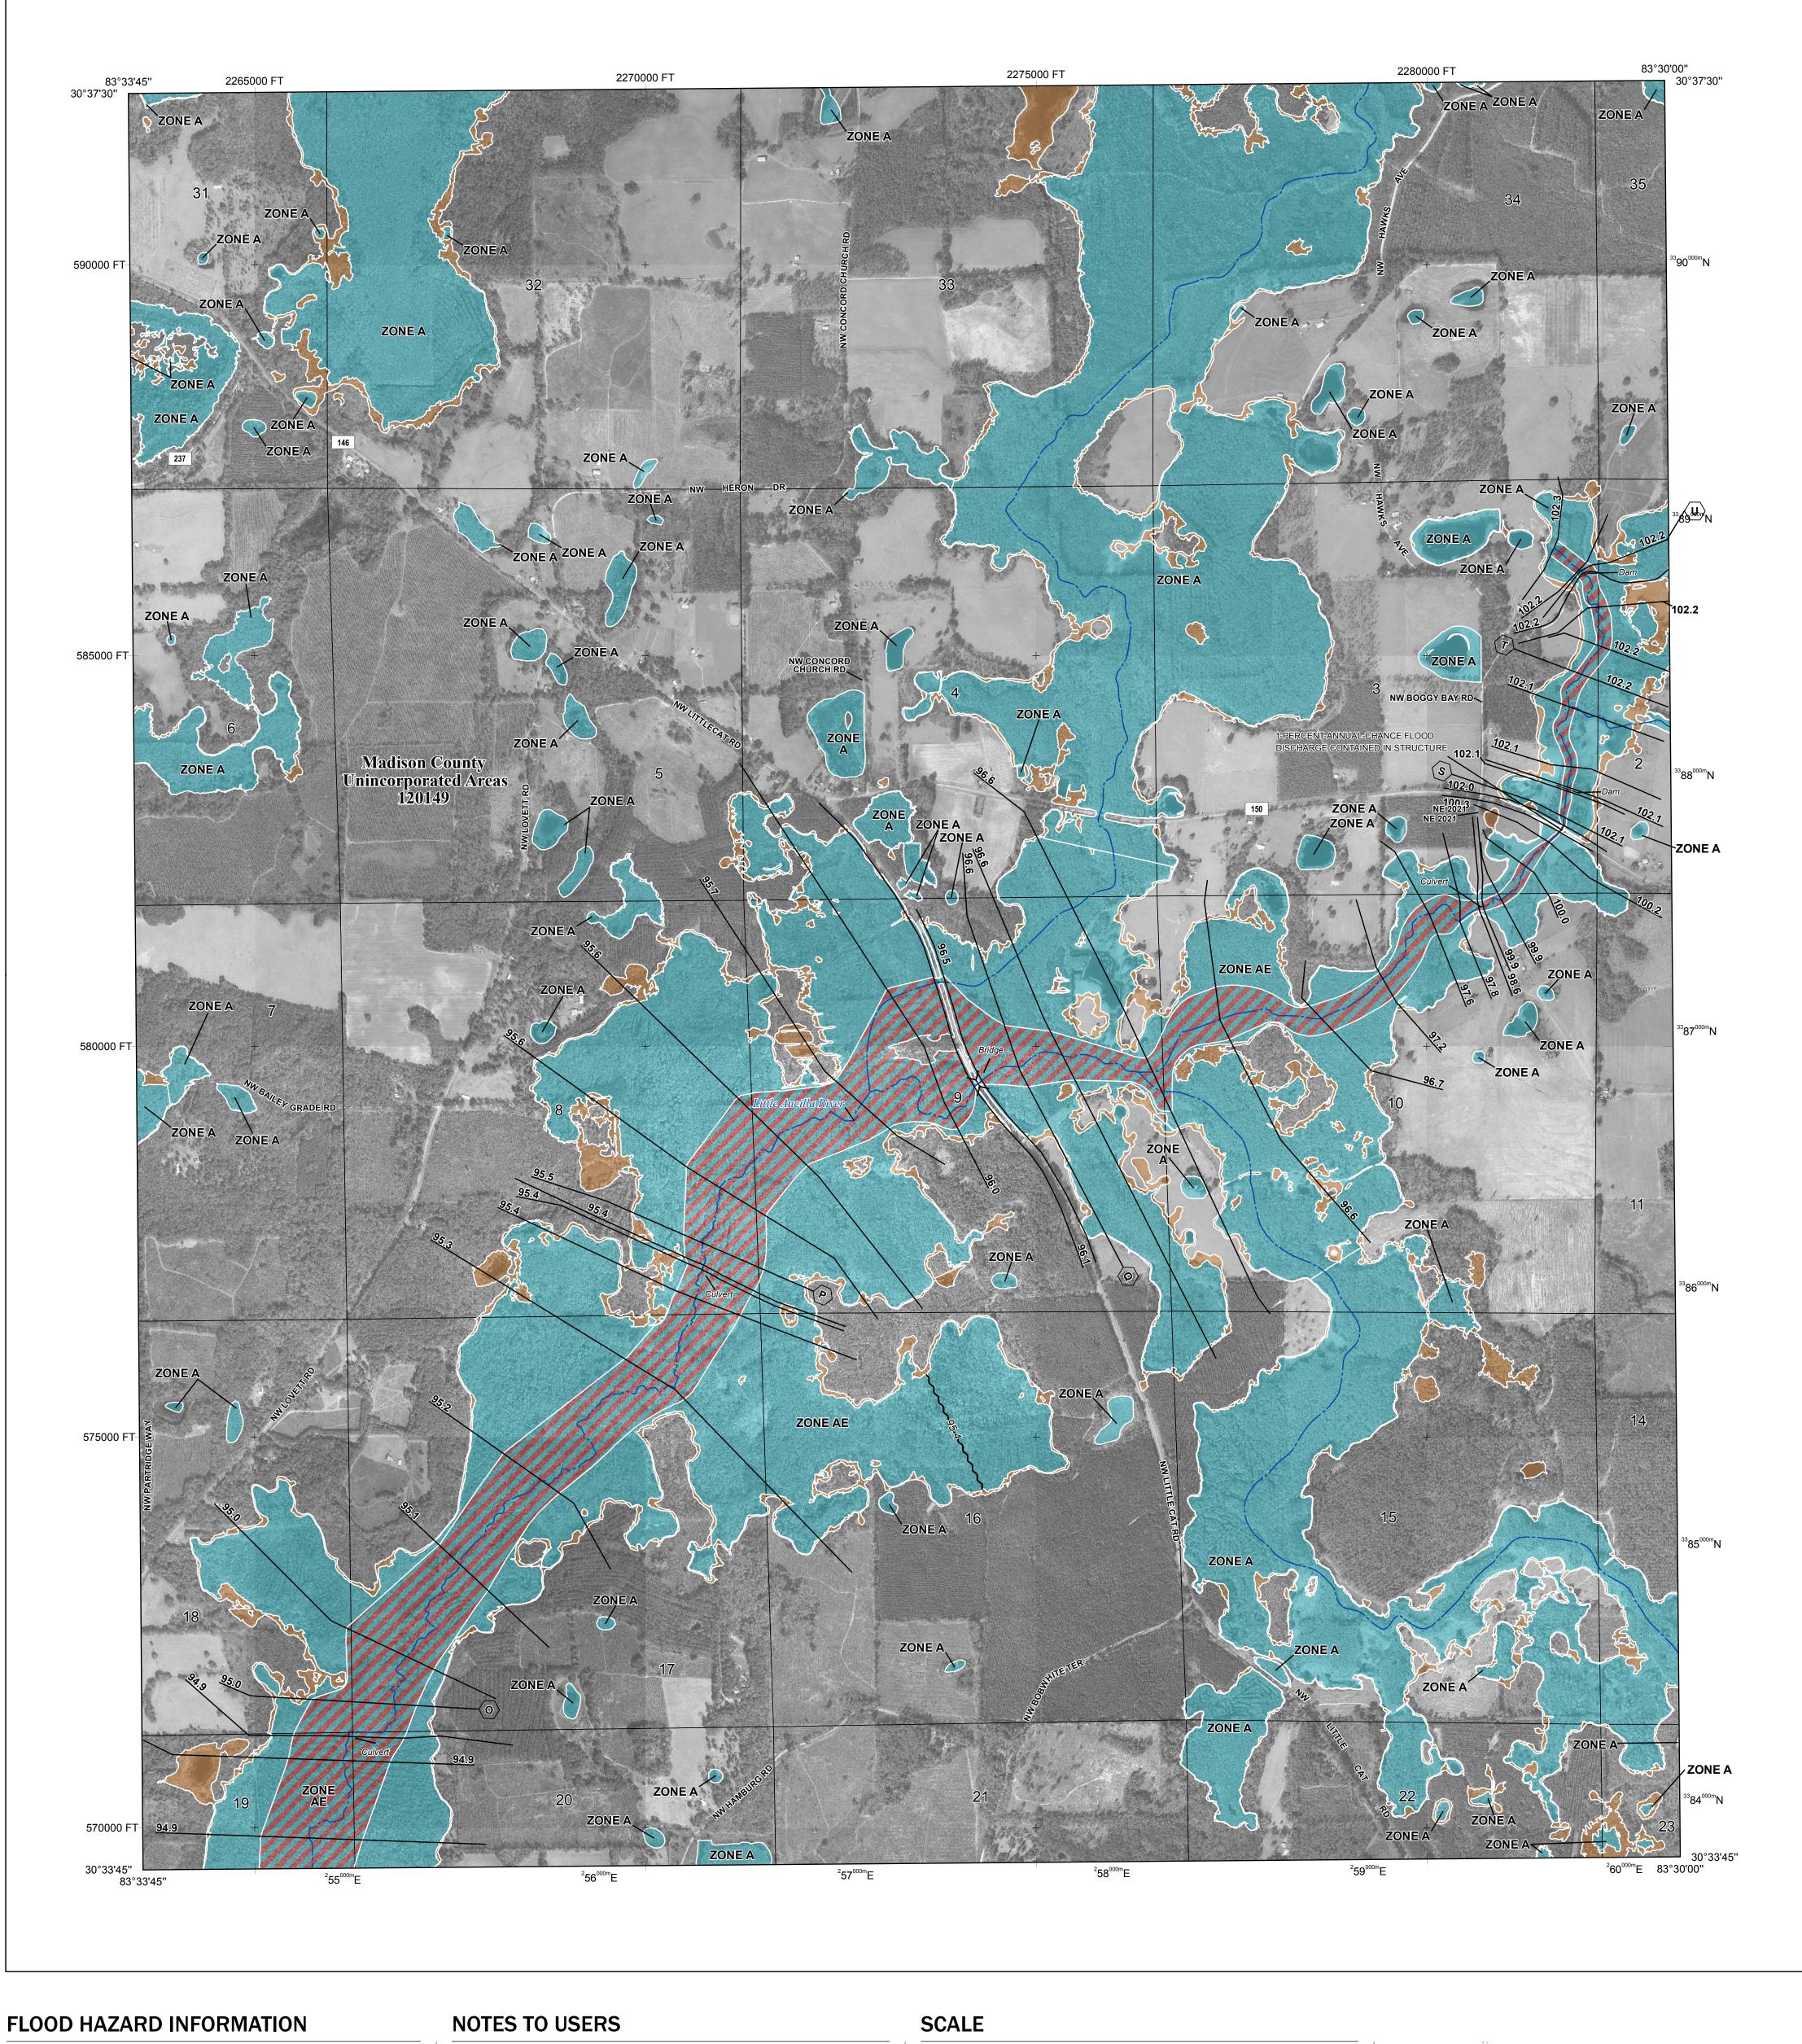

## NATIONAL FLOOD INSURANCE PROGRAM FLOOD INSURANCE RATE MAP

MADISON COUNTY, FL and Incorporated Areas

PANEL 110 OF 488

Panel Contains:

National Flood Insurance Program

COMMUNITY MADISON COUNTY

NUMBER PANEL SUFFIX 120149 0110

**PRELIMINARY** 3/29/2023

> **VERSION NUMBER** 2.6.5.6 **MAP NUMBER** 12079C0110D

> > **MAP REVISED**