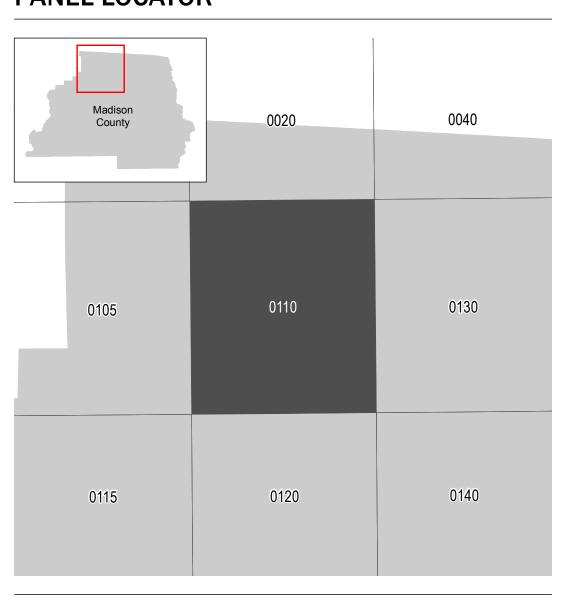

s of this map. Many of these products can be ordered or

Communities annexing land on adjacent FIRM panels must obtain a current copy of the adjacent panel as well as the current FIRM Index. These may be ordered directly from the Flood Map Service Center at the number

obtained directly from the website.

For community and countywide map dates refer to the Flood Insurance Study report for this jurisdiction.

To determine if flood insurance is available in this community, contact your Insurance agent or call the National Flood Insurance Program at 1-800-638-6620.

Base map information shown on this FIRM was provided in digital format by the Florida Department of Transportation, Survey and Mapping Office. This information was derived from digital orthoimagery dated 2019



## PANEL LOCATOR



## NATIONAL FLOOD INSURANCE PROGRAM FLOOD INSURANCE RATE MAP

MADISON COUNTY, FL and Incorporated Areas

PANEL 110 OF 488



Panel Contains:

National Flood Insurance Program

COMMUNITY MADISON COUNTY

NUMBER PANEL SUFFIX 120149 0110

**PRELIMINARY** 3/29/2023

> **VERSION NUMBER** 2.6.5.6 **MAP NUMBER** 12079C0110D

> > **MAP REVISED**