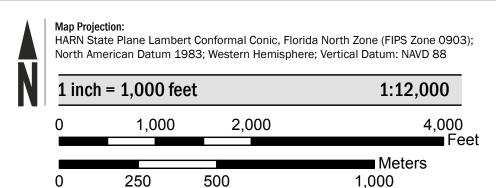

Base map information shown on this FIRM was provided in digital format by the Florida Department of Transportation, Survey and Mapping Office. This information was derived from digital orthoimagery dated 2019