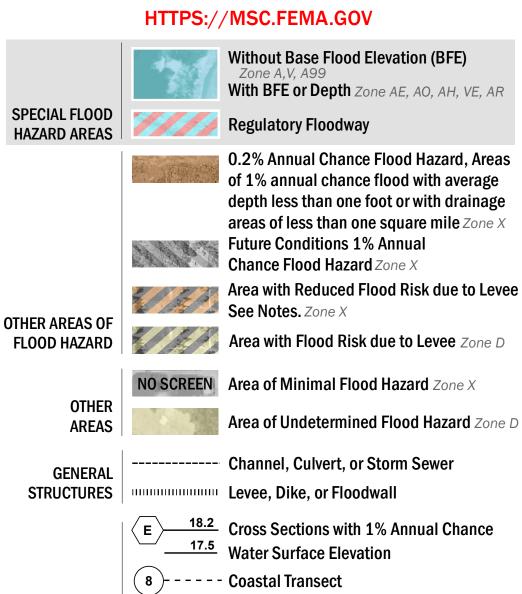

SEE FIS REPORT FOR DETAILED LEGEND AND INDEX MAP FOR FIRM PANEL LAYOUT THE INFORMATION DEPICTED ON THIS MAP AND SUPPORTING DOCUMENTATION ARE ALSO AVAILABLE IN DIGITAL FORMAT AT

—- Coastal Transect Baseline

**Hydrographic Feature** 

**Jurisdiction Boundary** 

**Base Flood Elevation Line (BFE)** 

Limit of Study

**OTHER** 

**FEATURES** 

-- Profile Baseline

For information and questions about this Flood Insurance Rate Map (FIRM), available products associated with this FIRM, including historic versions, the current map date for each FIRM panel, how to order products, or the National Flood Insurance Program (NFIP) in general, please call the FEMA Mapping and Insurance eXchange at 1-877-FEMA-MAP (1-877-336-2627) or visit the FEMA Flood Map Service Center website at https://msc.fema.gov. Available products may include previously issued Letters of Map Change, a Flood Insurance Study Report, and/or digital versions of this map. Many of these products can be ordered or