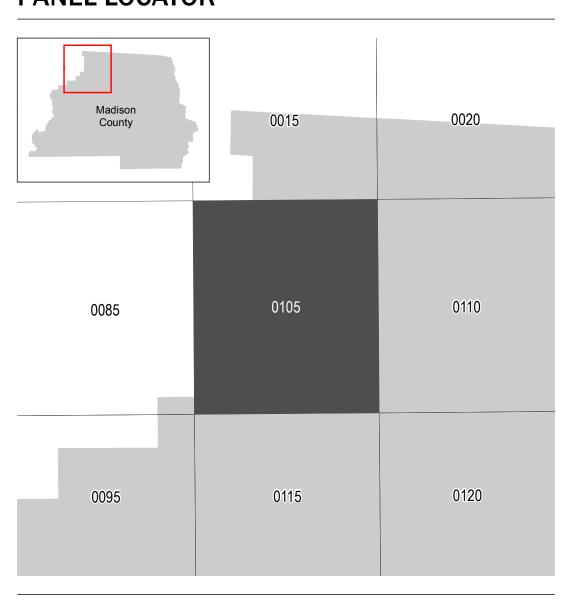

## PANEL LOCATOR

## National Flood Insurance Program COMMUNITY MADISON COUNTY

MADISON COUNTY, FL and Incorporated Areas

PANEL 105 OF 488

Panel Contains:

NUMBER PANEL SUFFIX 120149

**PRELIMINARY** 

3/29/2023

**VERSION NUMBER** 2.6.5.6 **MAP NUMBER** 12079C0105D MAP REVISED