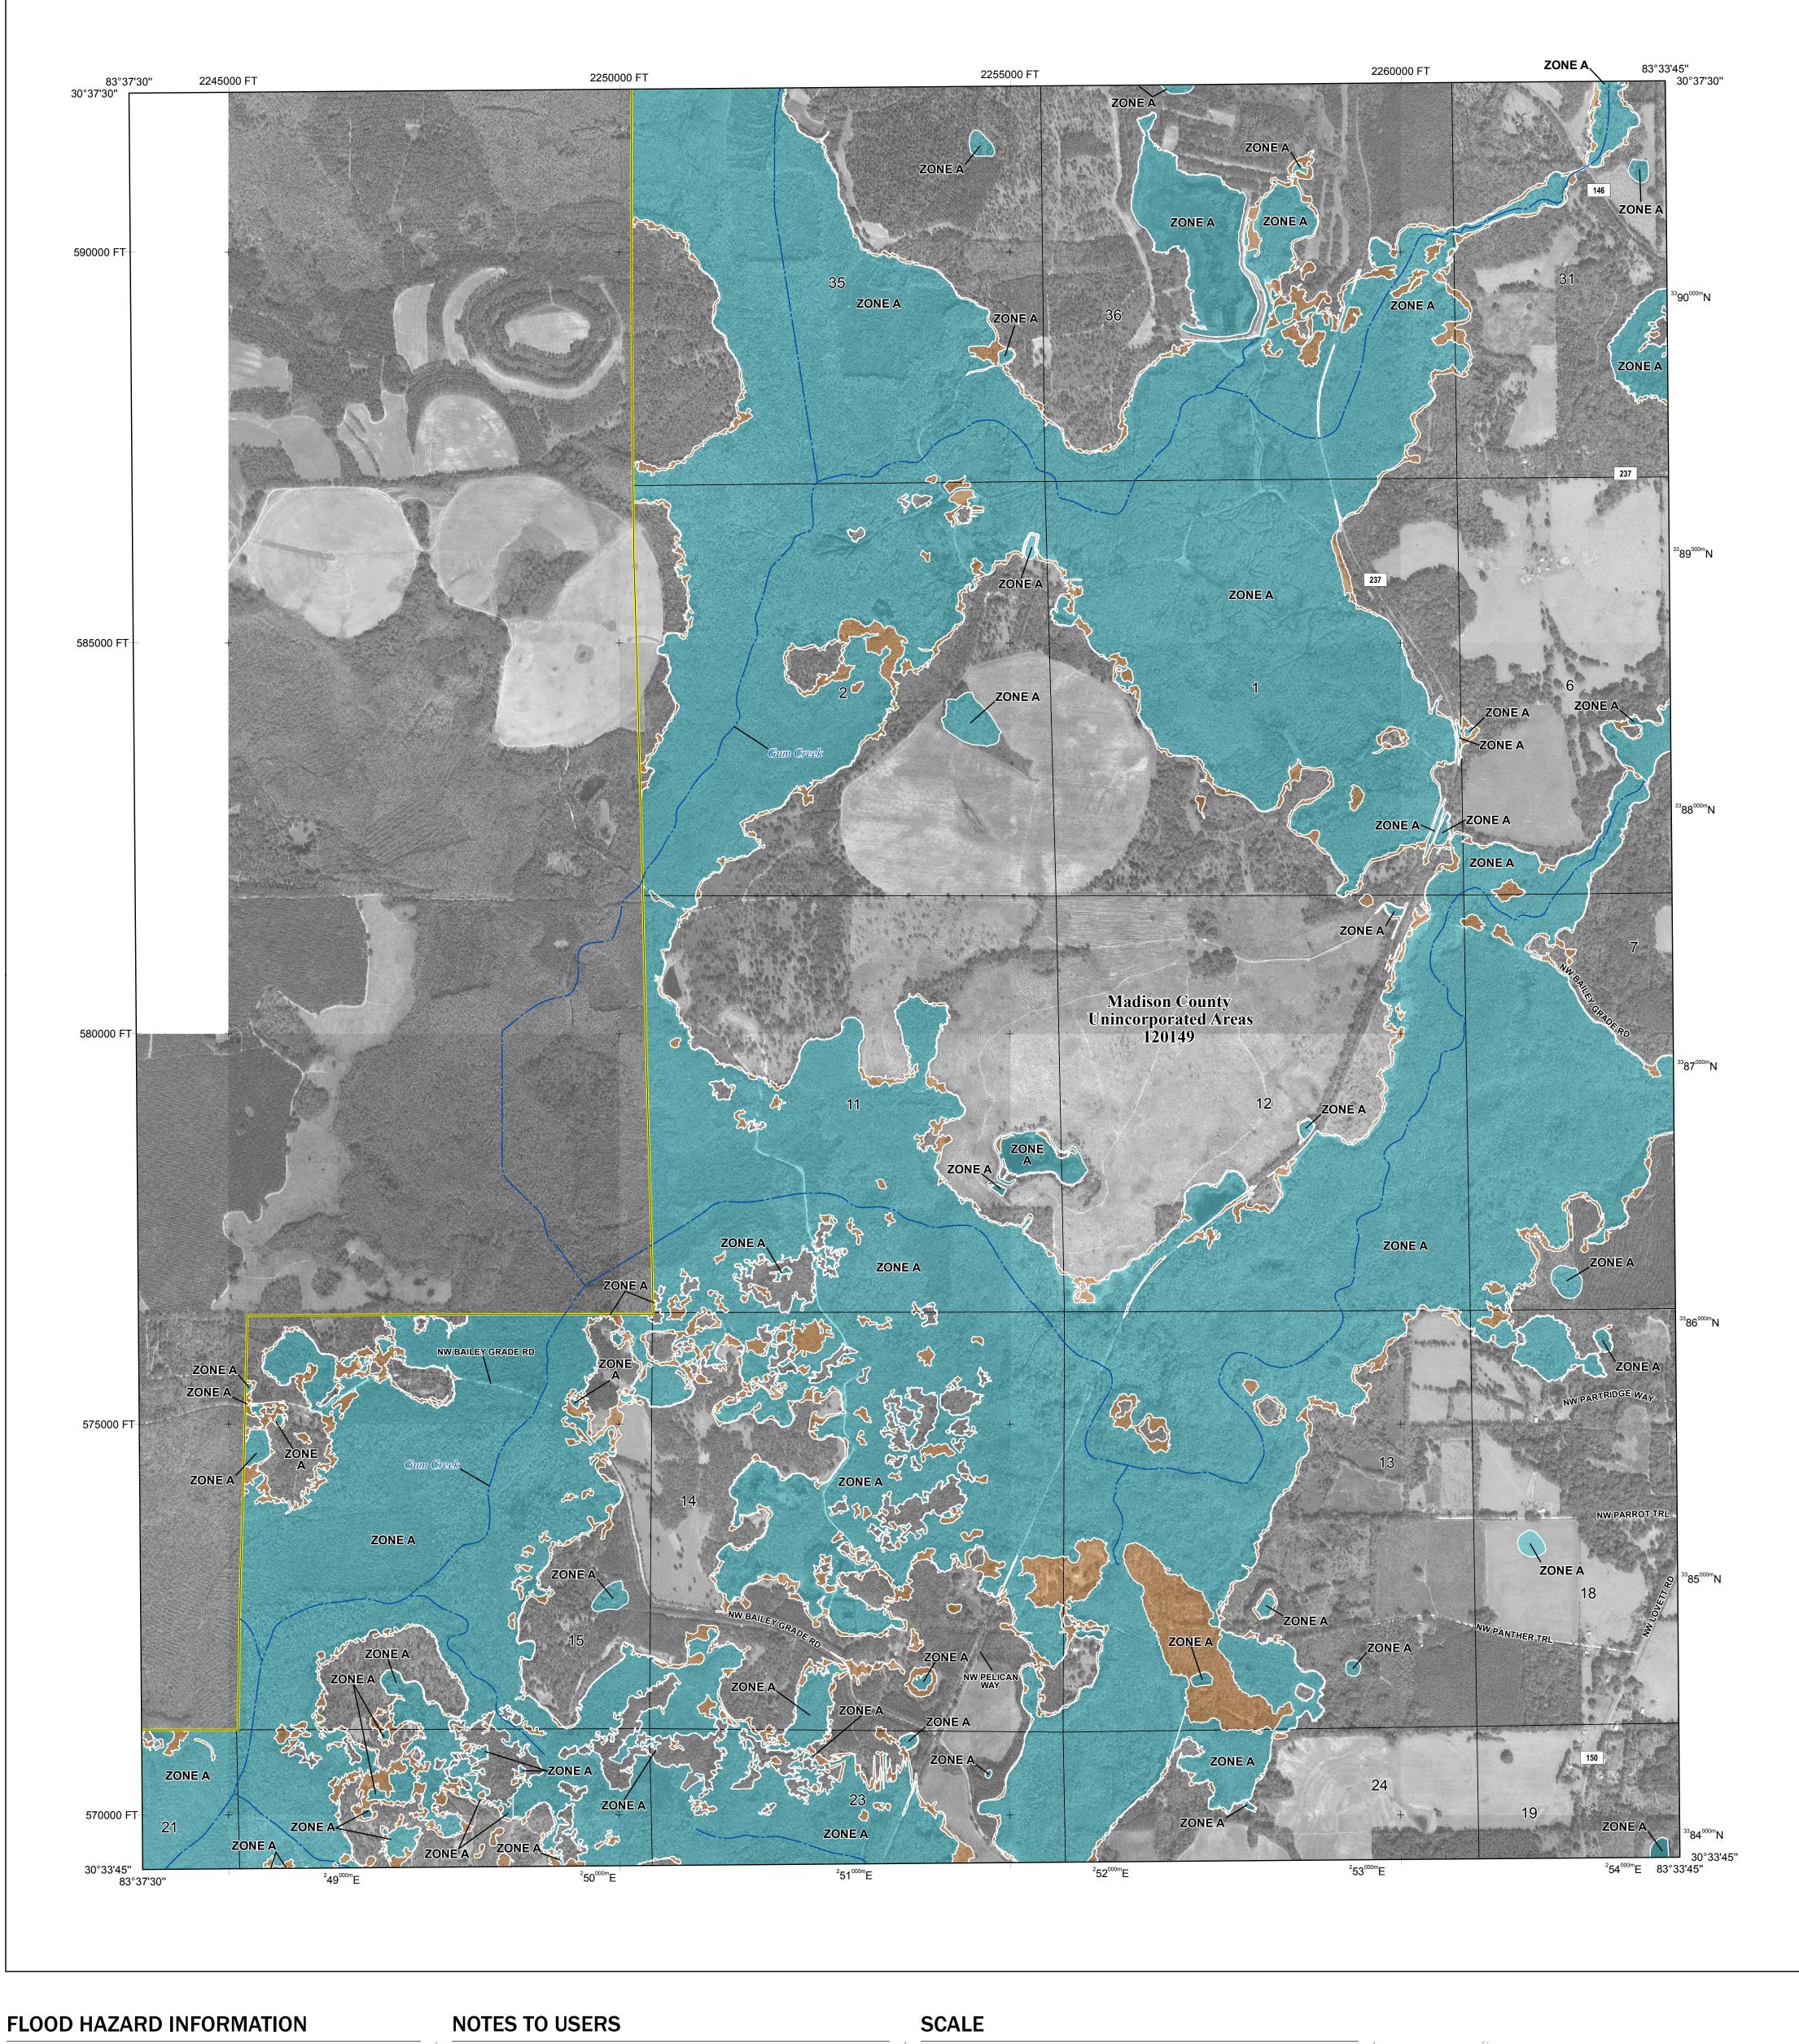

SEE FIS REPORT FOR DETAILED LEGEND AND INDEX MAP FOR FIRM PANEL LAYOUT THE INFORMATION DEPICTED ON THIS MAP AND SUPPORTING DOCUMENTATION ARE ALSO AVAILABLE IN DIGITAL FORMAT AT

----- Coastal Transect Baseline

-- Profile Baseline

- Hydrographic Feature

**Jurisdiction Boundary** 

**Base Flood Elevation Line (BFE)** 

Limit of Study

OTHER

**FEATURES** 

For information and questions about this Flood Insurance Rate Map (FIRM), available products associated with this FIRM, including historic versions, the current map date for each FIRM panel, how to order products, or the National Flood Insurance Program (NFIP) in general, please call the FEMA Mapping and Insurance exchange at 1-877-FEMA-MAP (1-877-336-2627) or visit the FEMA Flood Map Service Center website at https://msc.fema.gov. Available products may include previously issued Letters of Map Change, a Flood Insurance Study Report, and/or digital versions of this map. Many of these products can be ordered or obtained directly from the website.

Communities annexing land on adjacent FIRM panels must obtain a current copy of the adjacent panel as well as the current FIRM Index. These may be ordered directly from the Flood Map Service Center at the number

For community and countywide map dates refer to the Flood Insurance Study report for this jurisdiction.

obtained directly from the website.

To determine if flood insurance is available in this community, contact your Insurance agent or call the National Flood Insurance Program at 1-800-638-6620.

Base map information shown on this FIRM was provided in digital format by the Florida Department of Transportation, Survey and Mapping Office. This information was derived from digital orthoimagery dated 2019