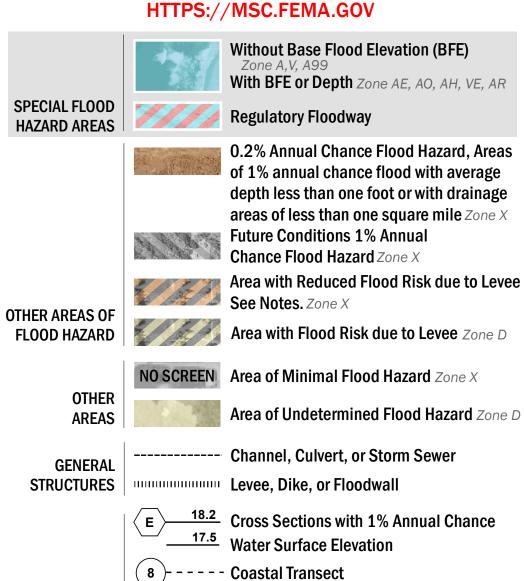

-- Profile Baseline

- Hydrographic Feature

**Jurisdiction Boundary** 

**Base Flood Elevation Line (BFE)** 

Limit of Study

OTHER

**FEATURES** 

For information and questions about this Flood Insurance Rate Map (FIRM), available products associated with this FIRM, including historic versions, the current map date for each FIRM panel, how to order products, or the National Flood Insurance Program (NFIP) in general, please call the FEMA Mapping and Insurance exchange at 1-877-FEMA-MAP (1-877-336-2627) or visit the FEMA Flood Map Service Center website at https://msc.fema.gov. Available products may include previously issued Letters of Map Change, a Flood Insurance Study Report, and/or digital versions of this map. Many of these products can be ordered or obtained directly from the website.