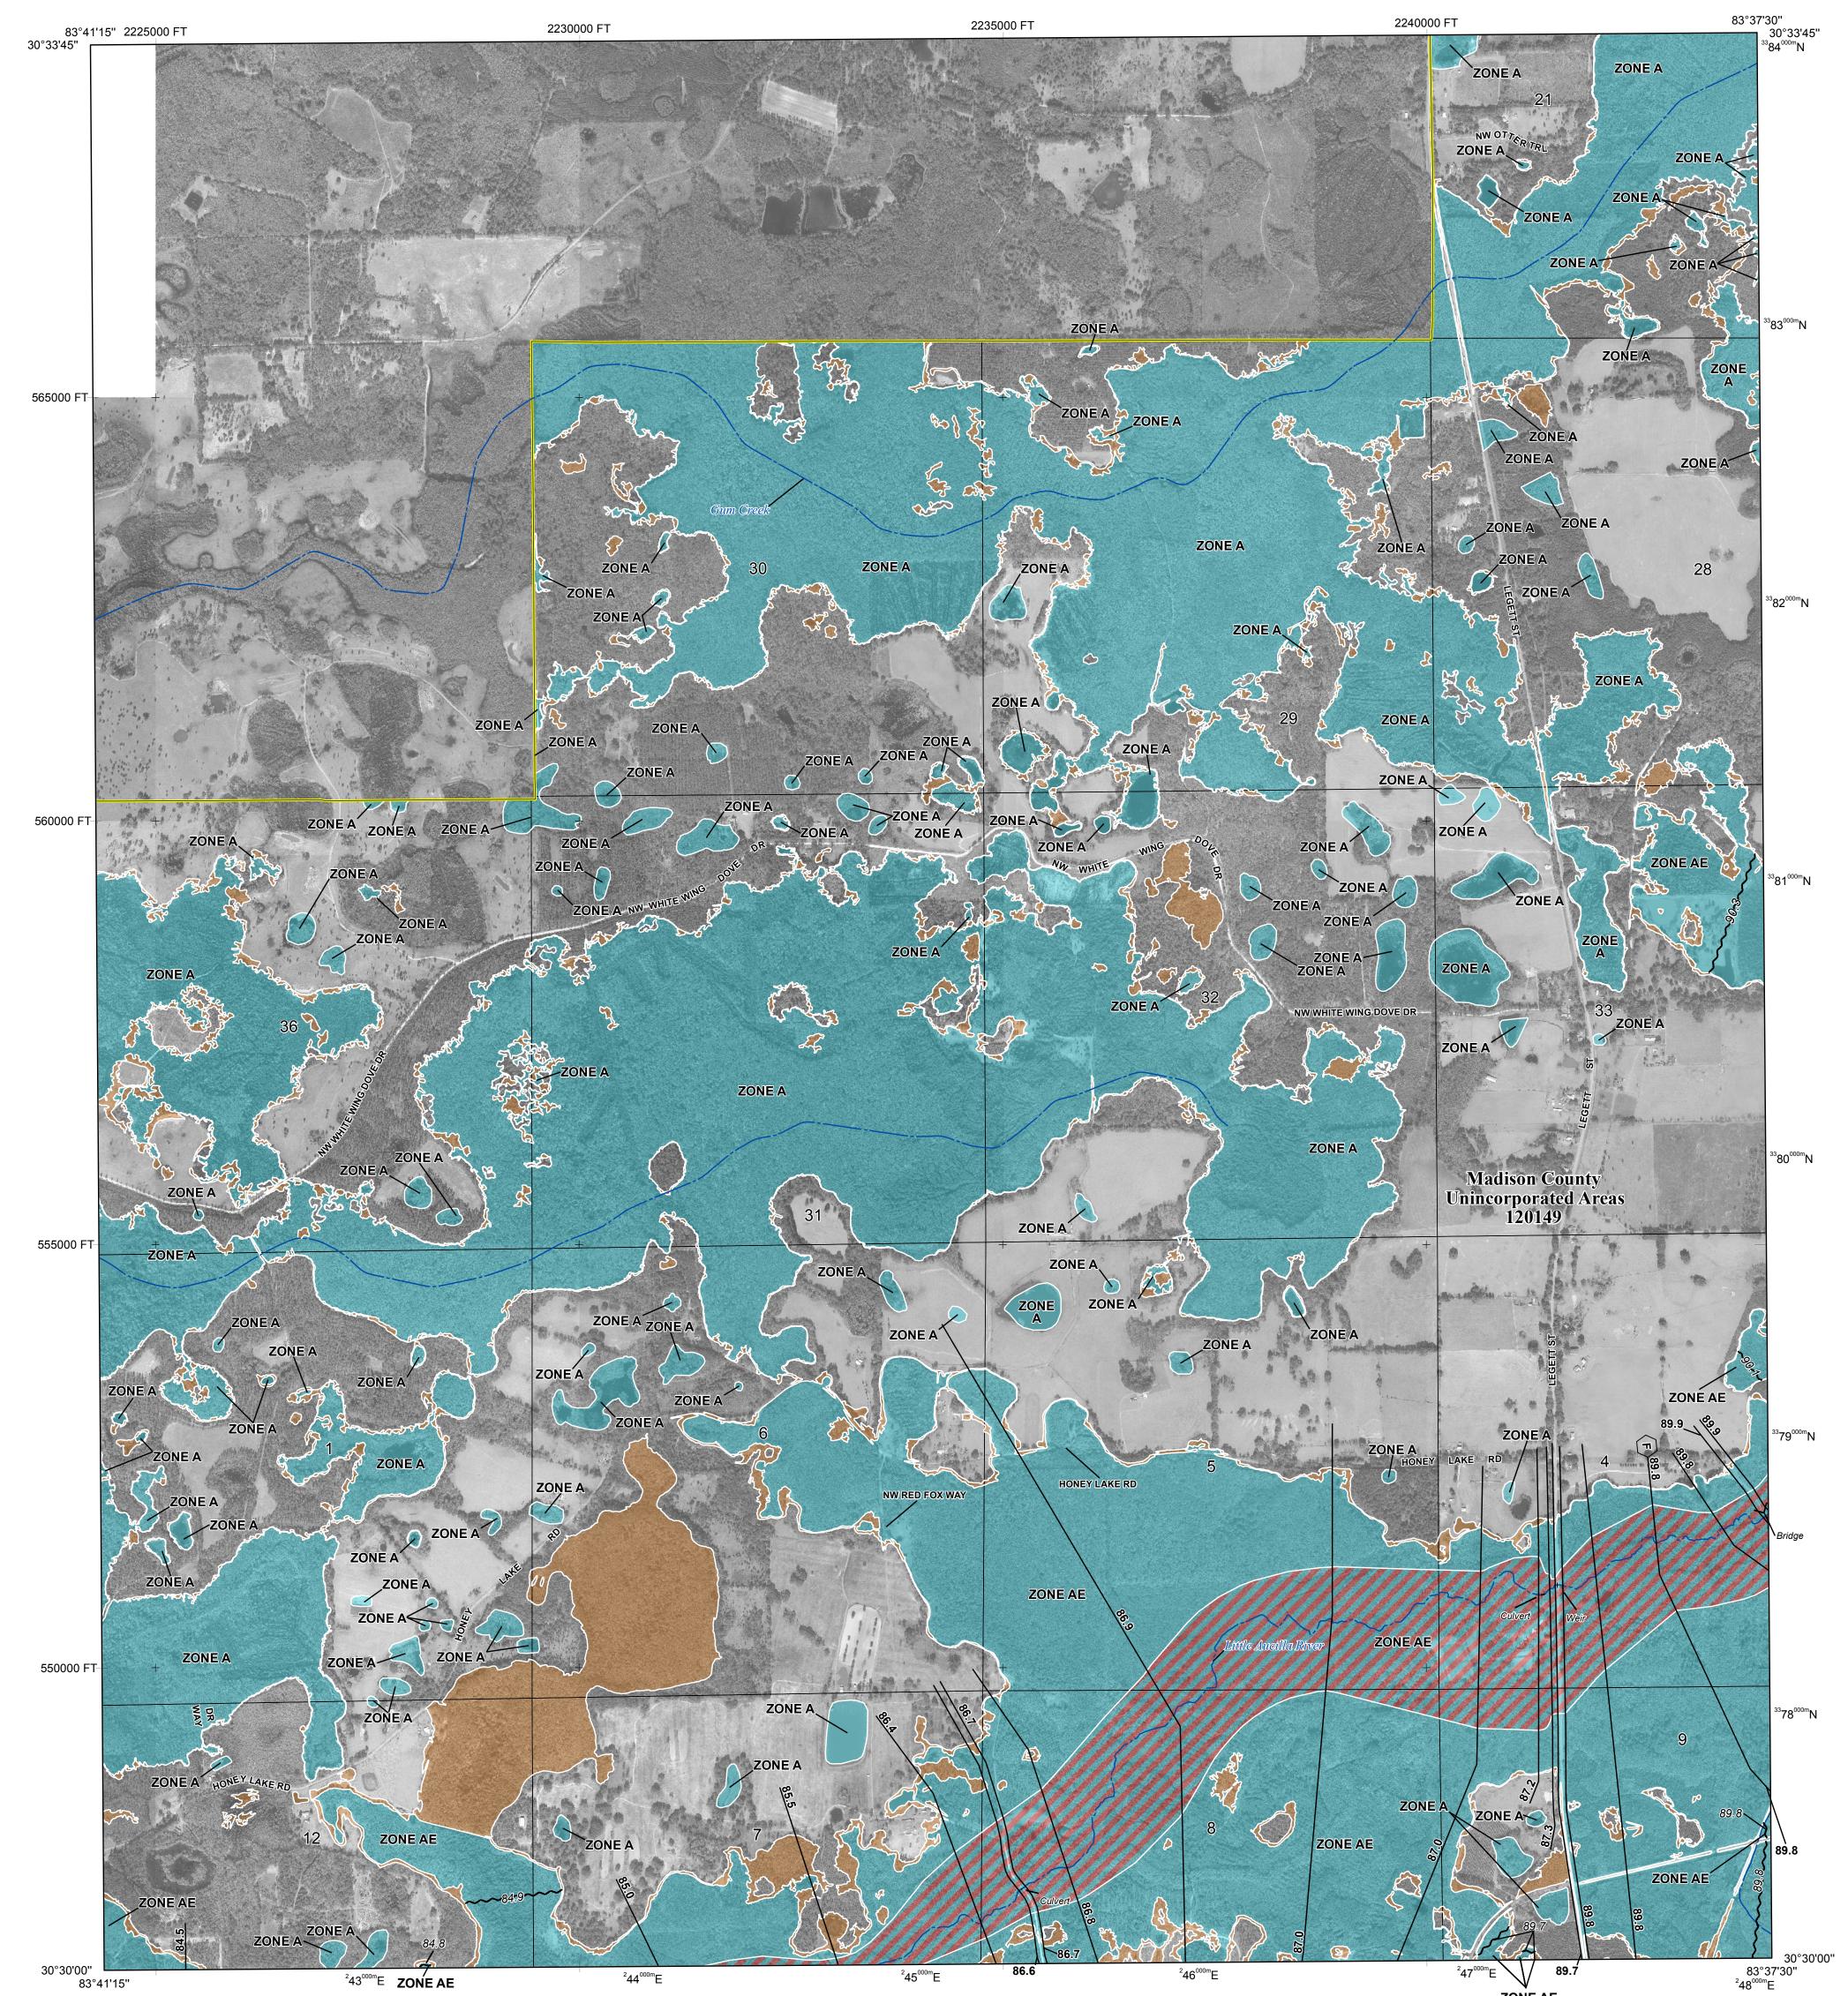

Base map information shown on this FIRM was provided in digital format by the Florida Department of Transportation, Survey and Mapping Office. This information was derived from digital orthoimagery dated 2019 at a scale of 1:24,000.