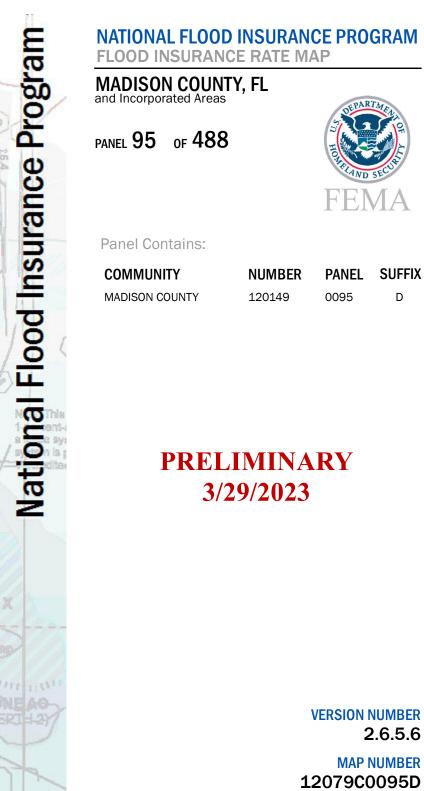

o the Flood Insurance Study report for this jurisdiction.

To determine if flood insurance is available in this community, contact your Insurance agent or call the National Flood Insurance Program at 1-800-638-6620.

Base map information shown on this FIRM was provided in digital format by the Florida Department of Transportation, Survey and Mapping Office. This information was derived from digital orthoimagery dated 2019 at a scale of 1:24,000.

## SCALE

### FEMA Map Projection: HARN State Plane Lambert Conformal Conic, Florida North Zone (FIPS Zone 0903); North American Datum 1983; Western Hemisphere; Vertical Datum: NAVD 88 1:12,000 1 inch = 1,000 feet 1,000 2,000 4,000 Feet Meters 500 1,000 250 0 PANEL LOCATOR adison 0105 0085 County 0090 0095 0115 0088 0226 0227 0255 0235 0228 0229



MAP REVISED