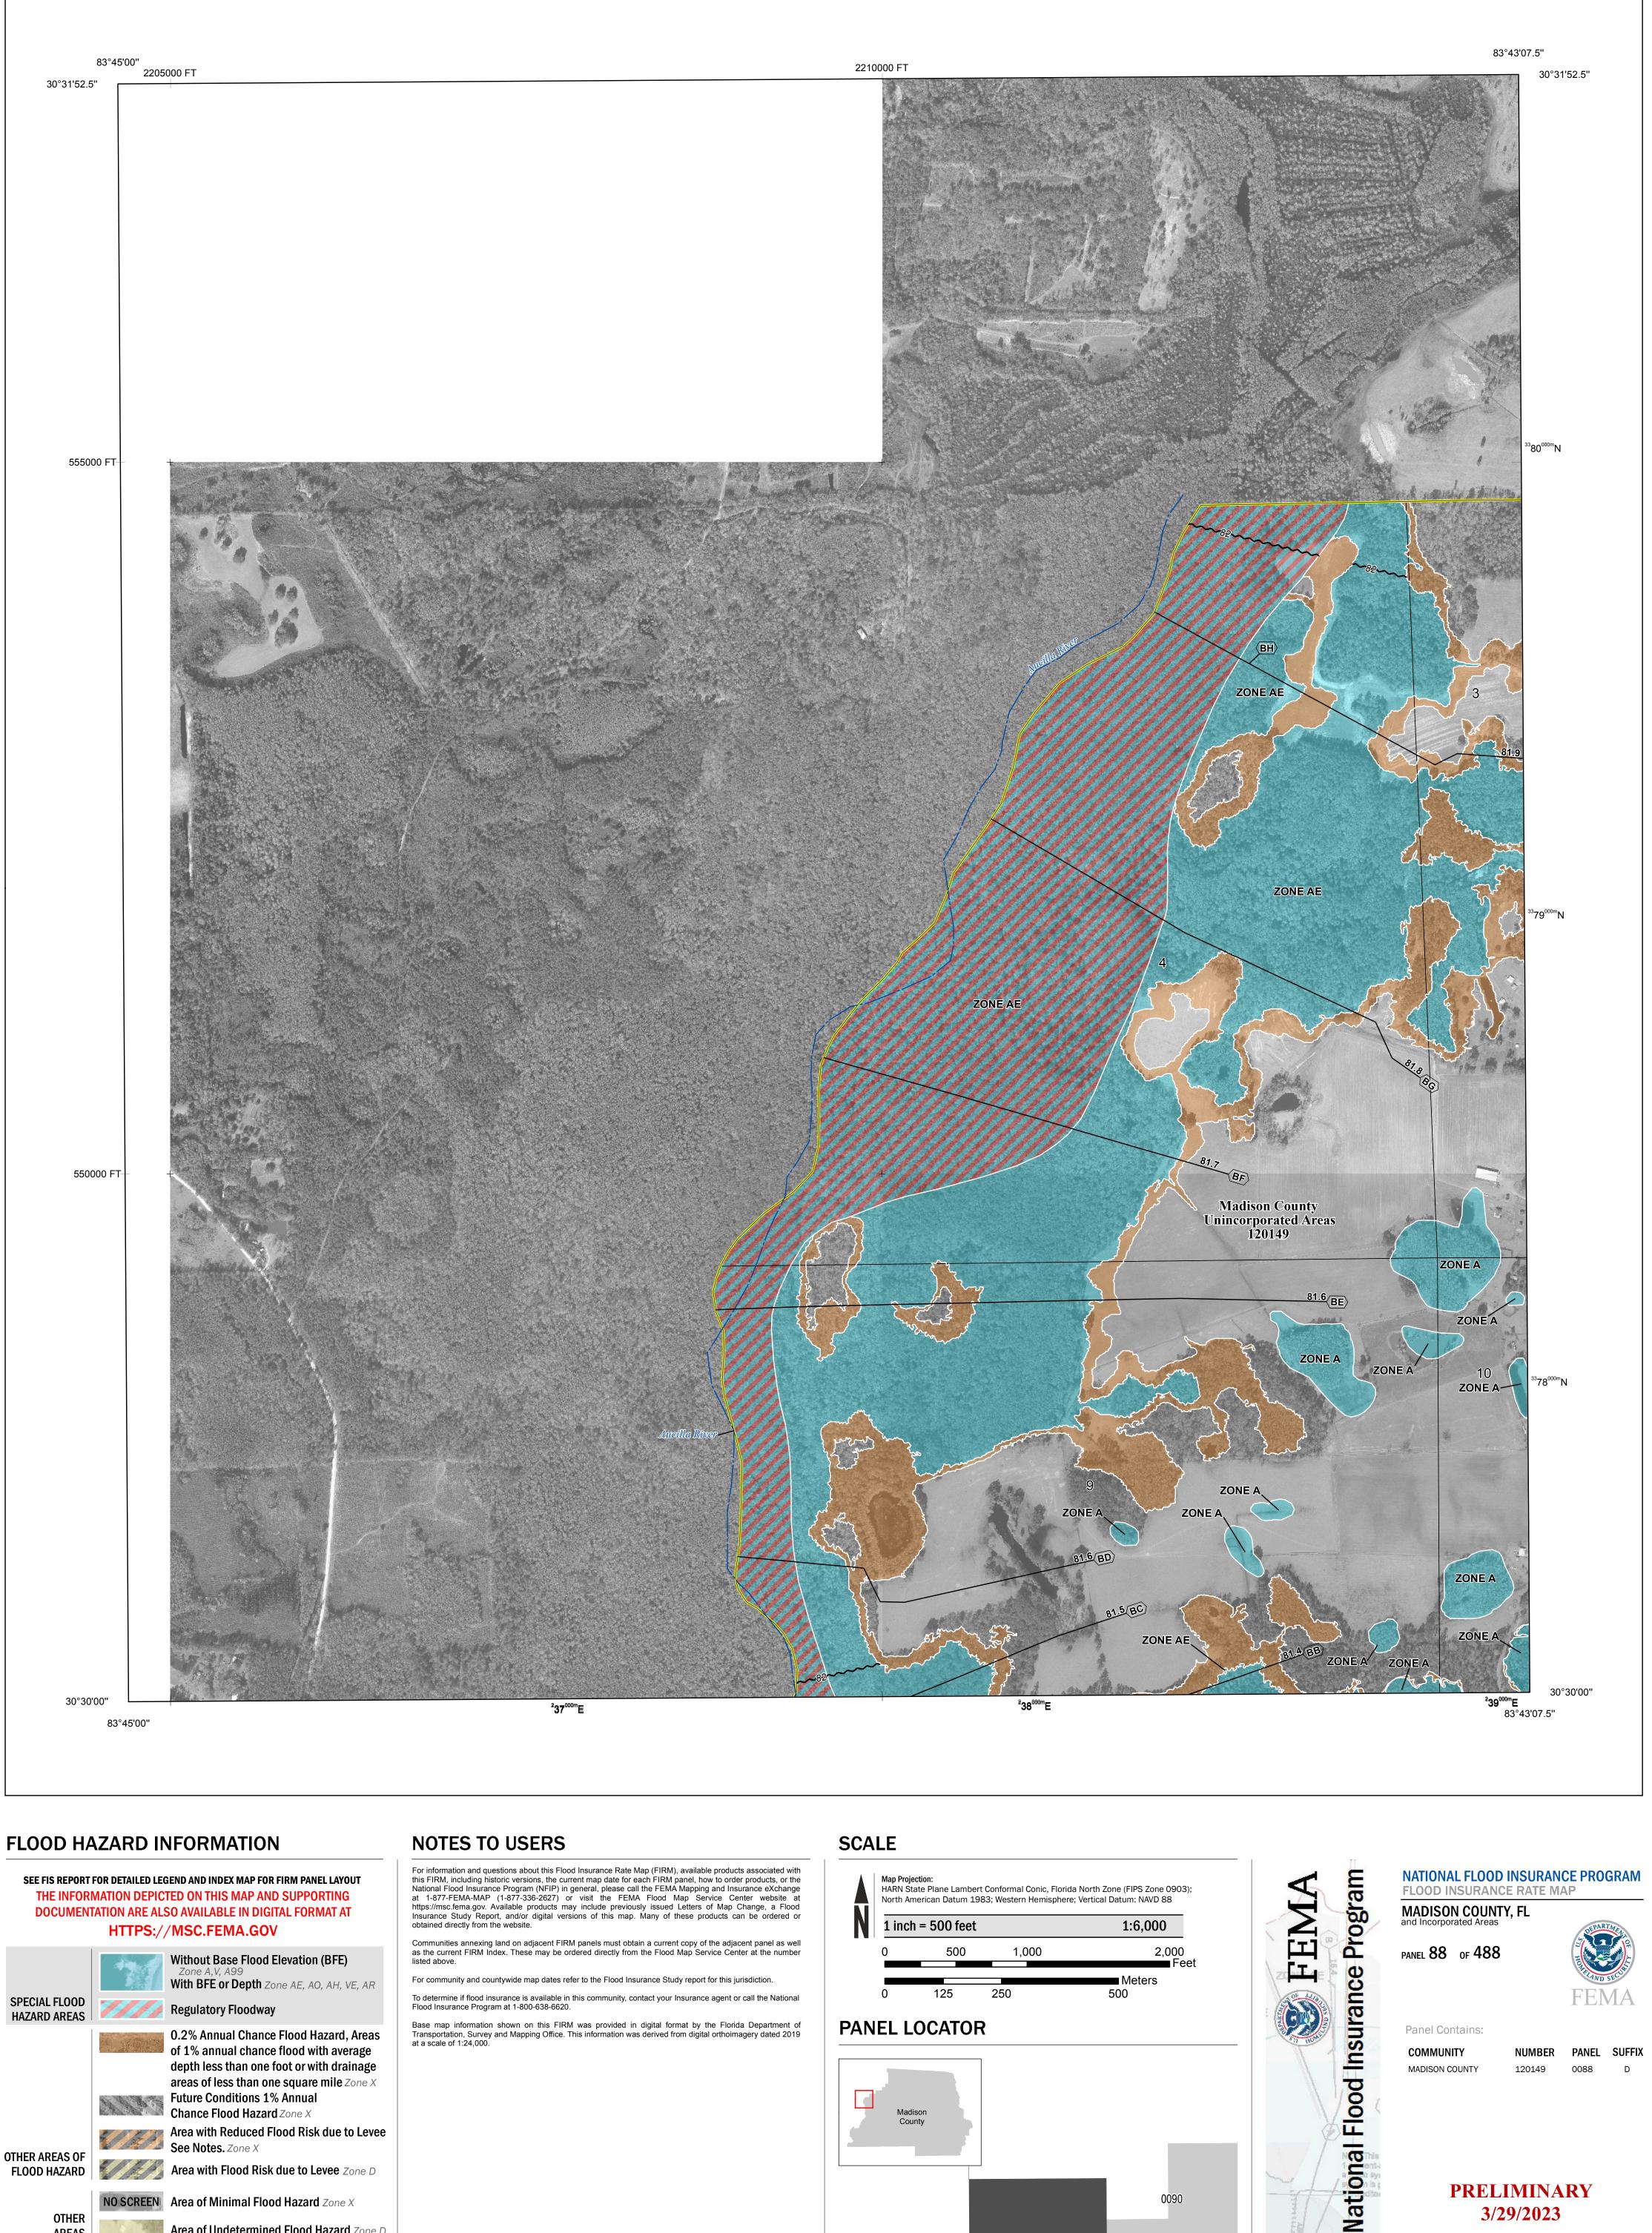

SEE FIS REPORT FOR DETAILED LEGEND AND INDEX MAP FOR FIRM PANEL LAYOUT THE INFORMATION DEPICTED ON THIS MAP AND SUPPORTING DOCUMENTATION ARE ALSO AVAILABLE IN DIGITAL FORMAT AT

(8)----- Coastal Transect

For information and questions about this Flood Insurance Rate Map (FIRM), available products associated with this FIRM, including historic versions, the current map date for each FIRM panel, how to order products, or the National Flood Insurance Program (NFIP) in general, please call the FEMA Mapping and Insurance eXchange at 1-877-FEMA-MAP (1-877-336-2627) or visit the FEMA Flood Map Service Center website at https://msc.fema.gov. Available products may include previously issued Letters of Map Change, a Flood Insurance Study Report, and/or digital versions of this map. Many of these products can be ordered or obtained directly from the website.

Communities annexing land on adjacent FIRM panels must obtain a current copy of the adjacent panel as well as the current FIRM Index. These may be ordered directly from the Flood Map Service Center at the number

For community and countywide map dates refer to the Flood Insurance Study report for this jurisdiction.

To determine if flood insurance is available in this community, contact your Insurance agent or call the National Flood Insurance Program at 1-800-638-6620.

obtained directly from the website.

Base map information shown on this FIRM was provided in digital format by the Florida Department of Transportation, Survey and Mapping Office. This information was derived from digital orthoimagery dated 2019 at a scale of 1:24,000.