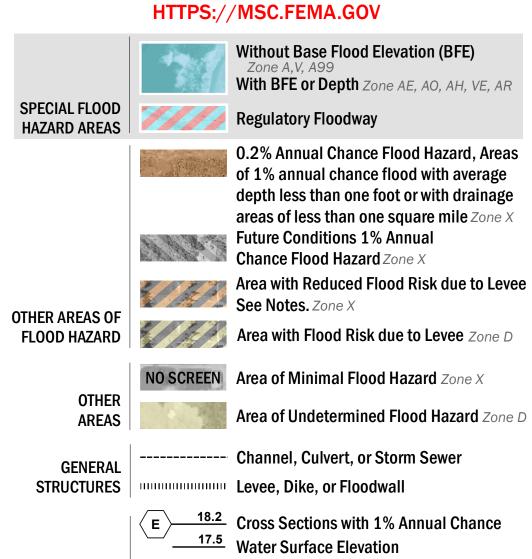

SEE FIS REPORT FOR DETAILED LEGEND AND INDEX MAP FOR FIRM PANEL LAYOUT THE INFORMATION DEPICTED ON THIS MAP AND SUPPORTING DOCUMENTATION ARE ALSO AVAILABLE IN DIGITAL FORMAT AT

(8)----- Coastal Transect

OTHER

**FEATURES** 

—- Coastal Transect Baseline

Hydrographic Feature

**Jurisdiction Boundary** 

**Base Flood Elevation Line (BFE)** 

— Profile Baseline

Limit of Study