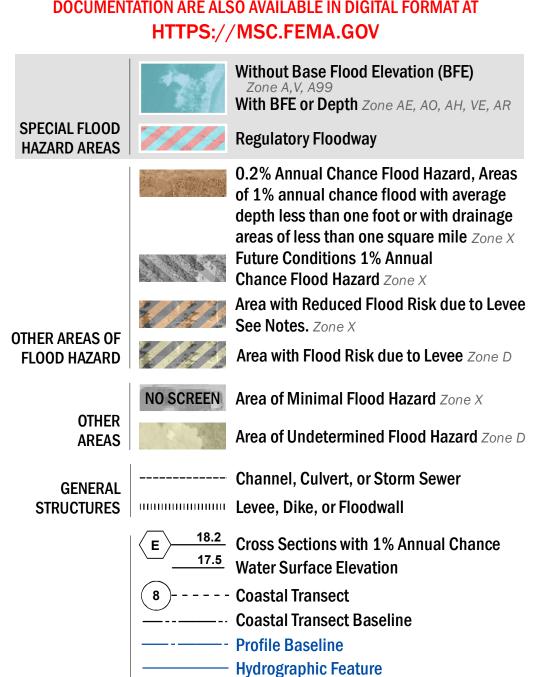

## FLOOD HAZARD INFORMATION

SEE FIS REPORT FOR DETAILED LEGEND AND INDEX MAP FOR FIRM PANEL LAYOUT THE INFORMATION DEPICTED ON THIS MAP AND SUPPORTING DOCUMENTATION ARE ALSO AVAILABLE IN DIGITAL FORMAT AT

**Base Flood Elevation Line (BFE)** 

**Jurisdiction Boundary** 

Limit of Study

OTHER

**FEATURES** 