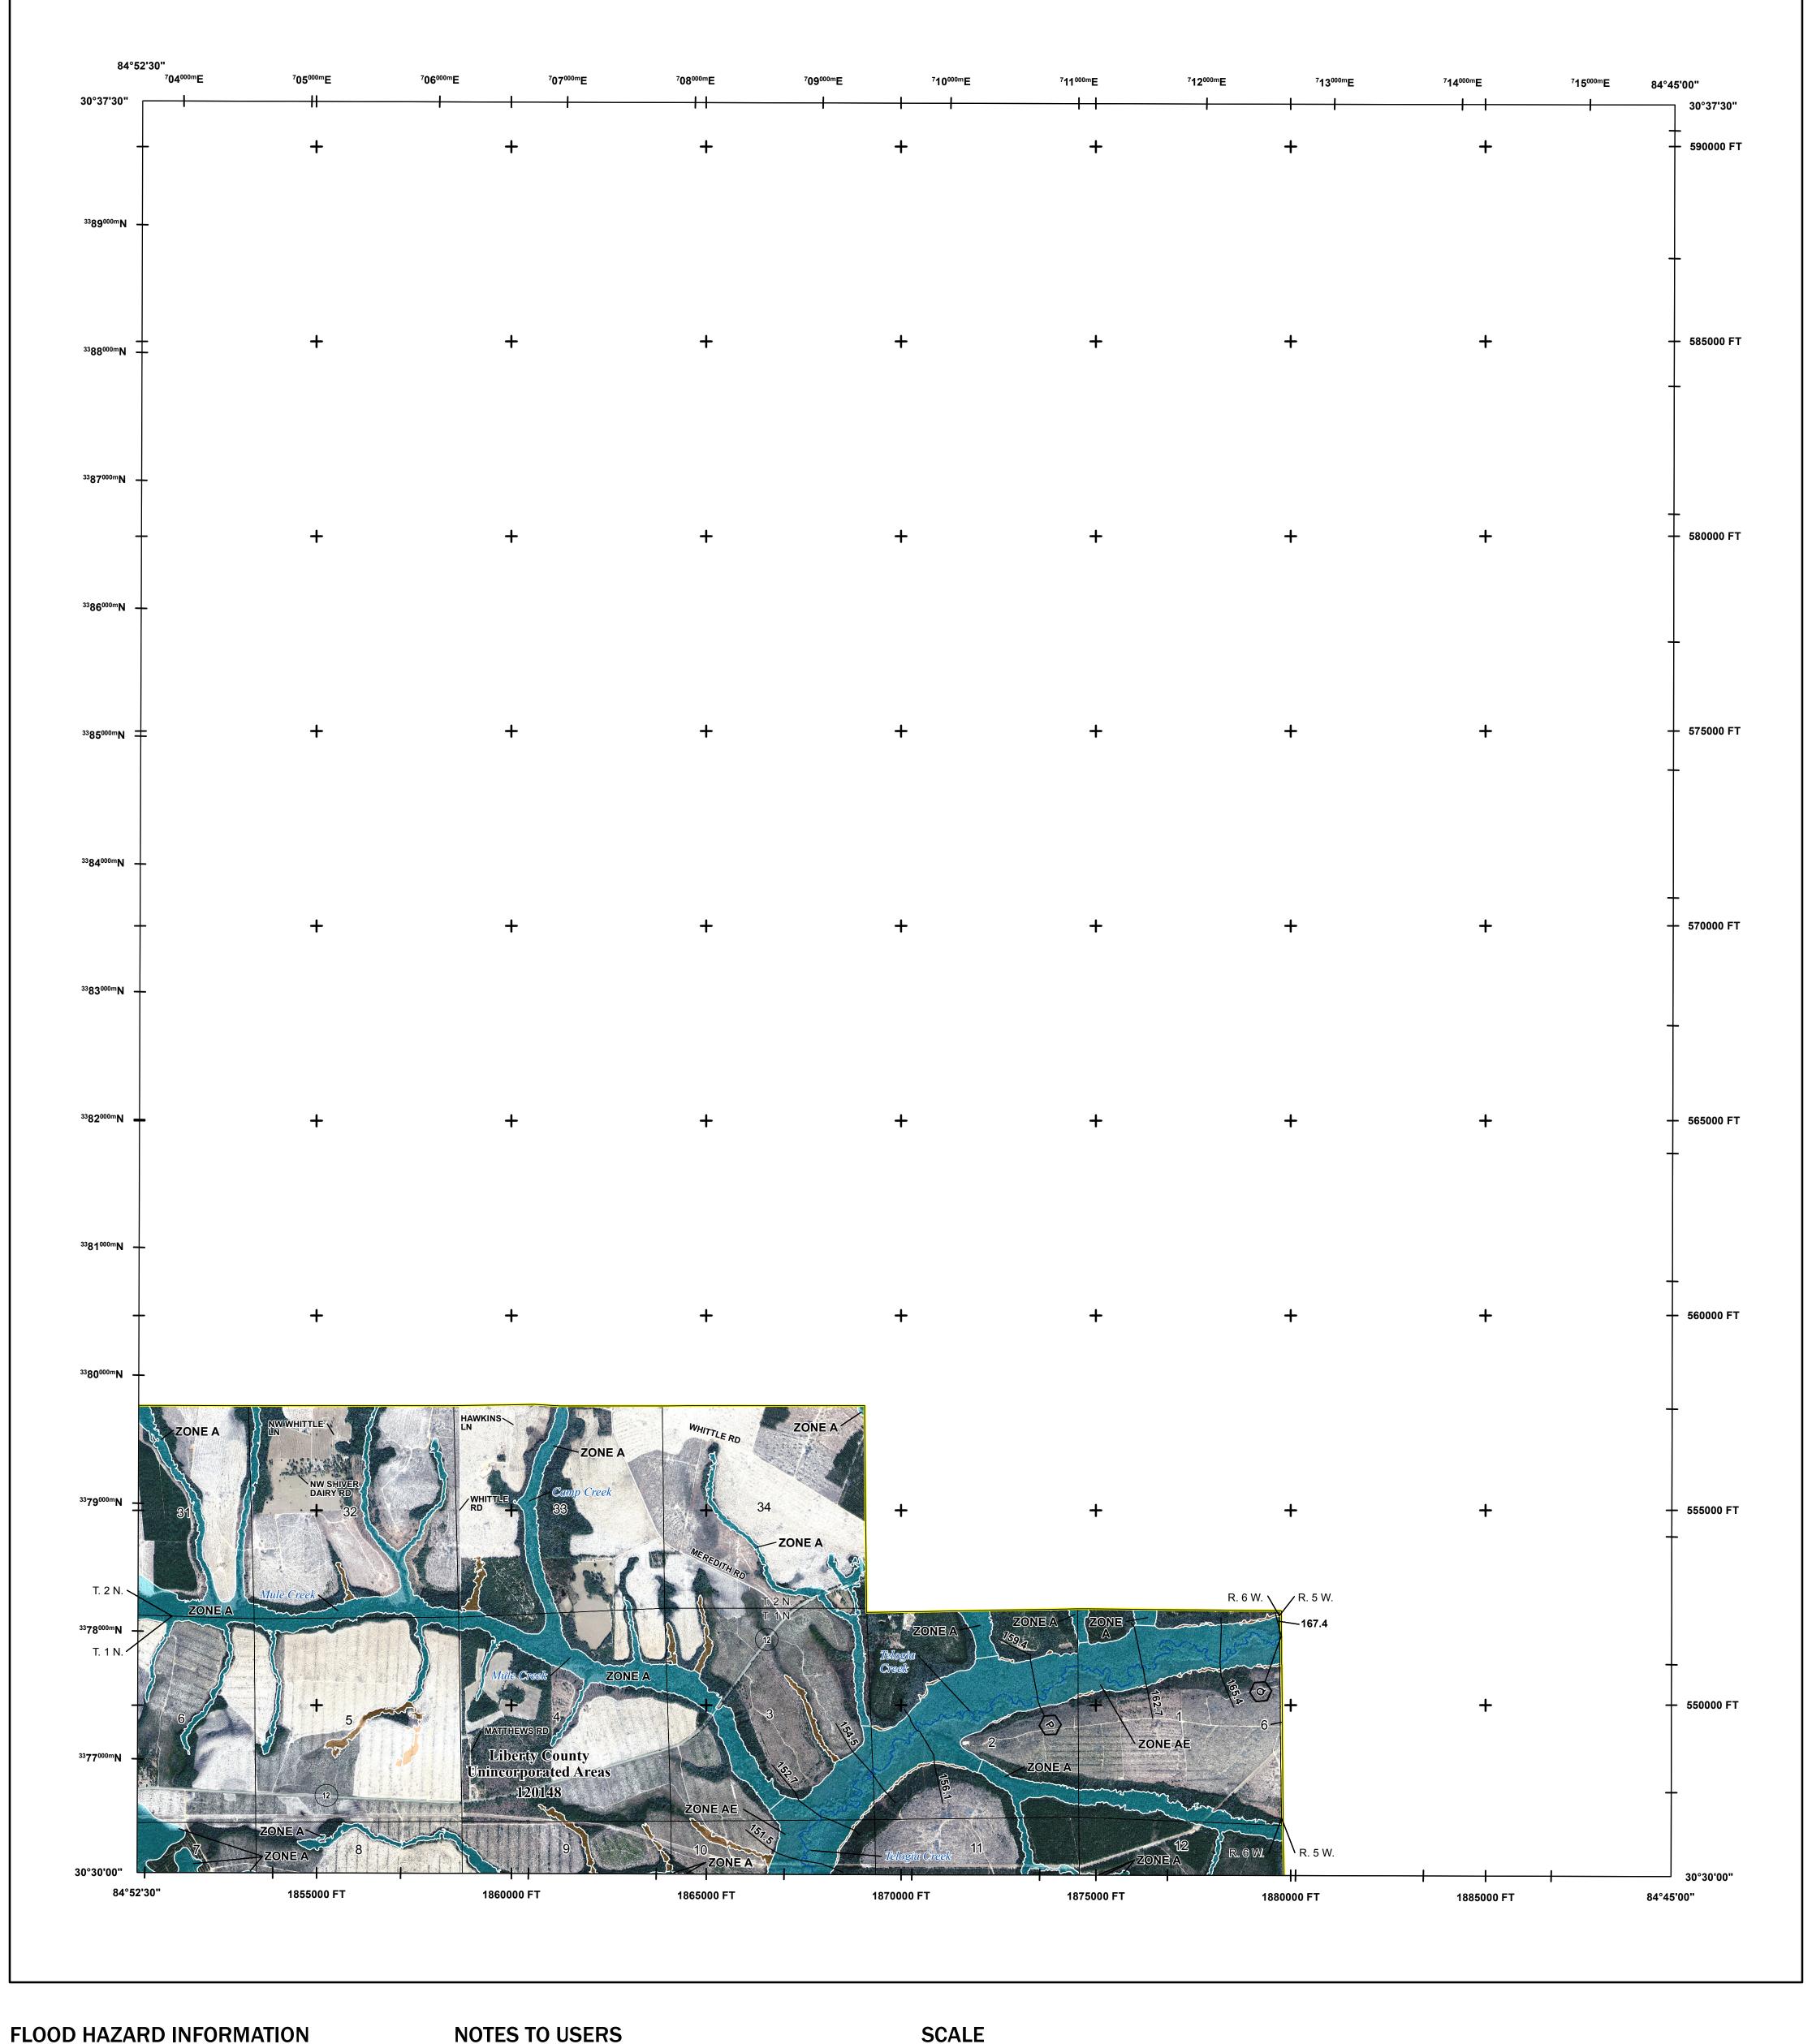

## FLOOD HAZARD INFORMATION

SEE FIS REPORT FOR DETAILED LEGEND AND INDEX MAP FOR FIRM PANEL LAYOUT THE INFORMATION DEPICTED ON THIS MAP AND SUPPORTING DOCUMENTATION ARE ALSO AVAILABLE IN DIGITAL FORMAT AT

Base map information shown on this FIRM was provided in digital format by the State of Florida. Ortho imagery was originally produced by Mapping Resource Group Incorporated in 2016 and has a 6-inch ground resolution.

LIBERTY COUNTY, **FLORIDA** and Incorporated Areas

PANEL 50 OF 550

**Panel Contains:** 

COMMUNITY LIBERTY COUNTY

National Flood Insurance Program

FEMA

NUMBER PANEL SUFFIX 120148 0050

**REVISED PRELIMINARY** 