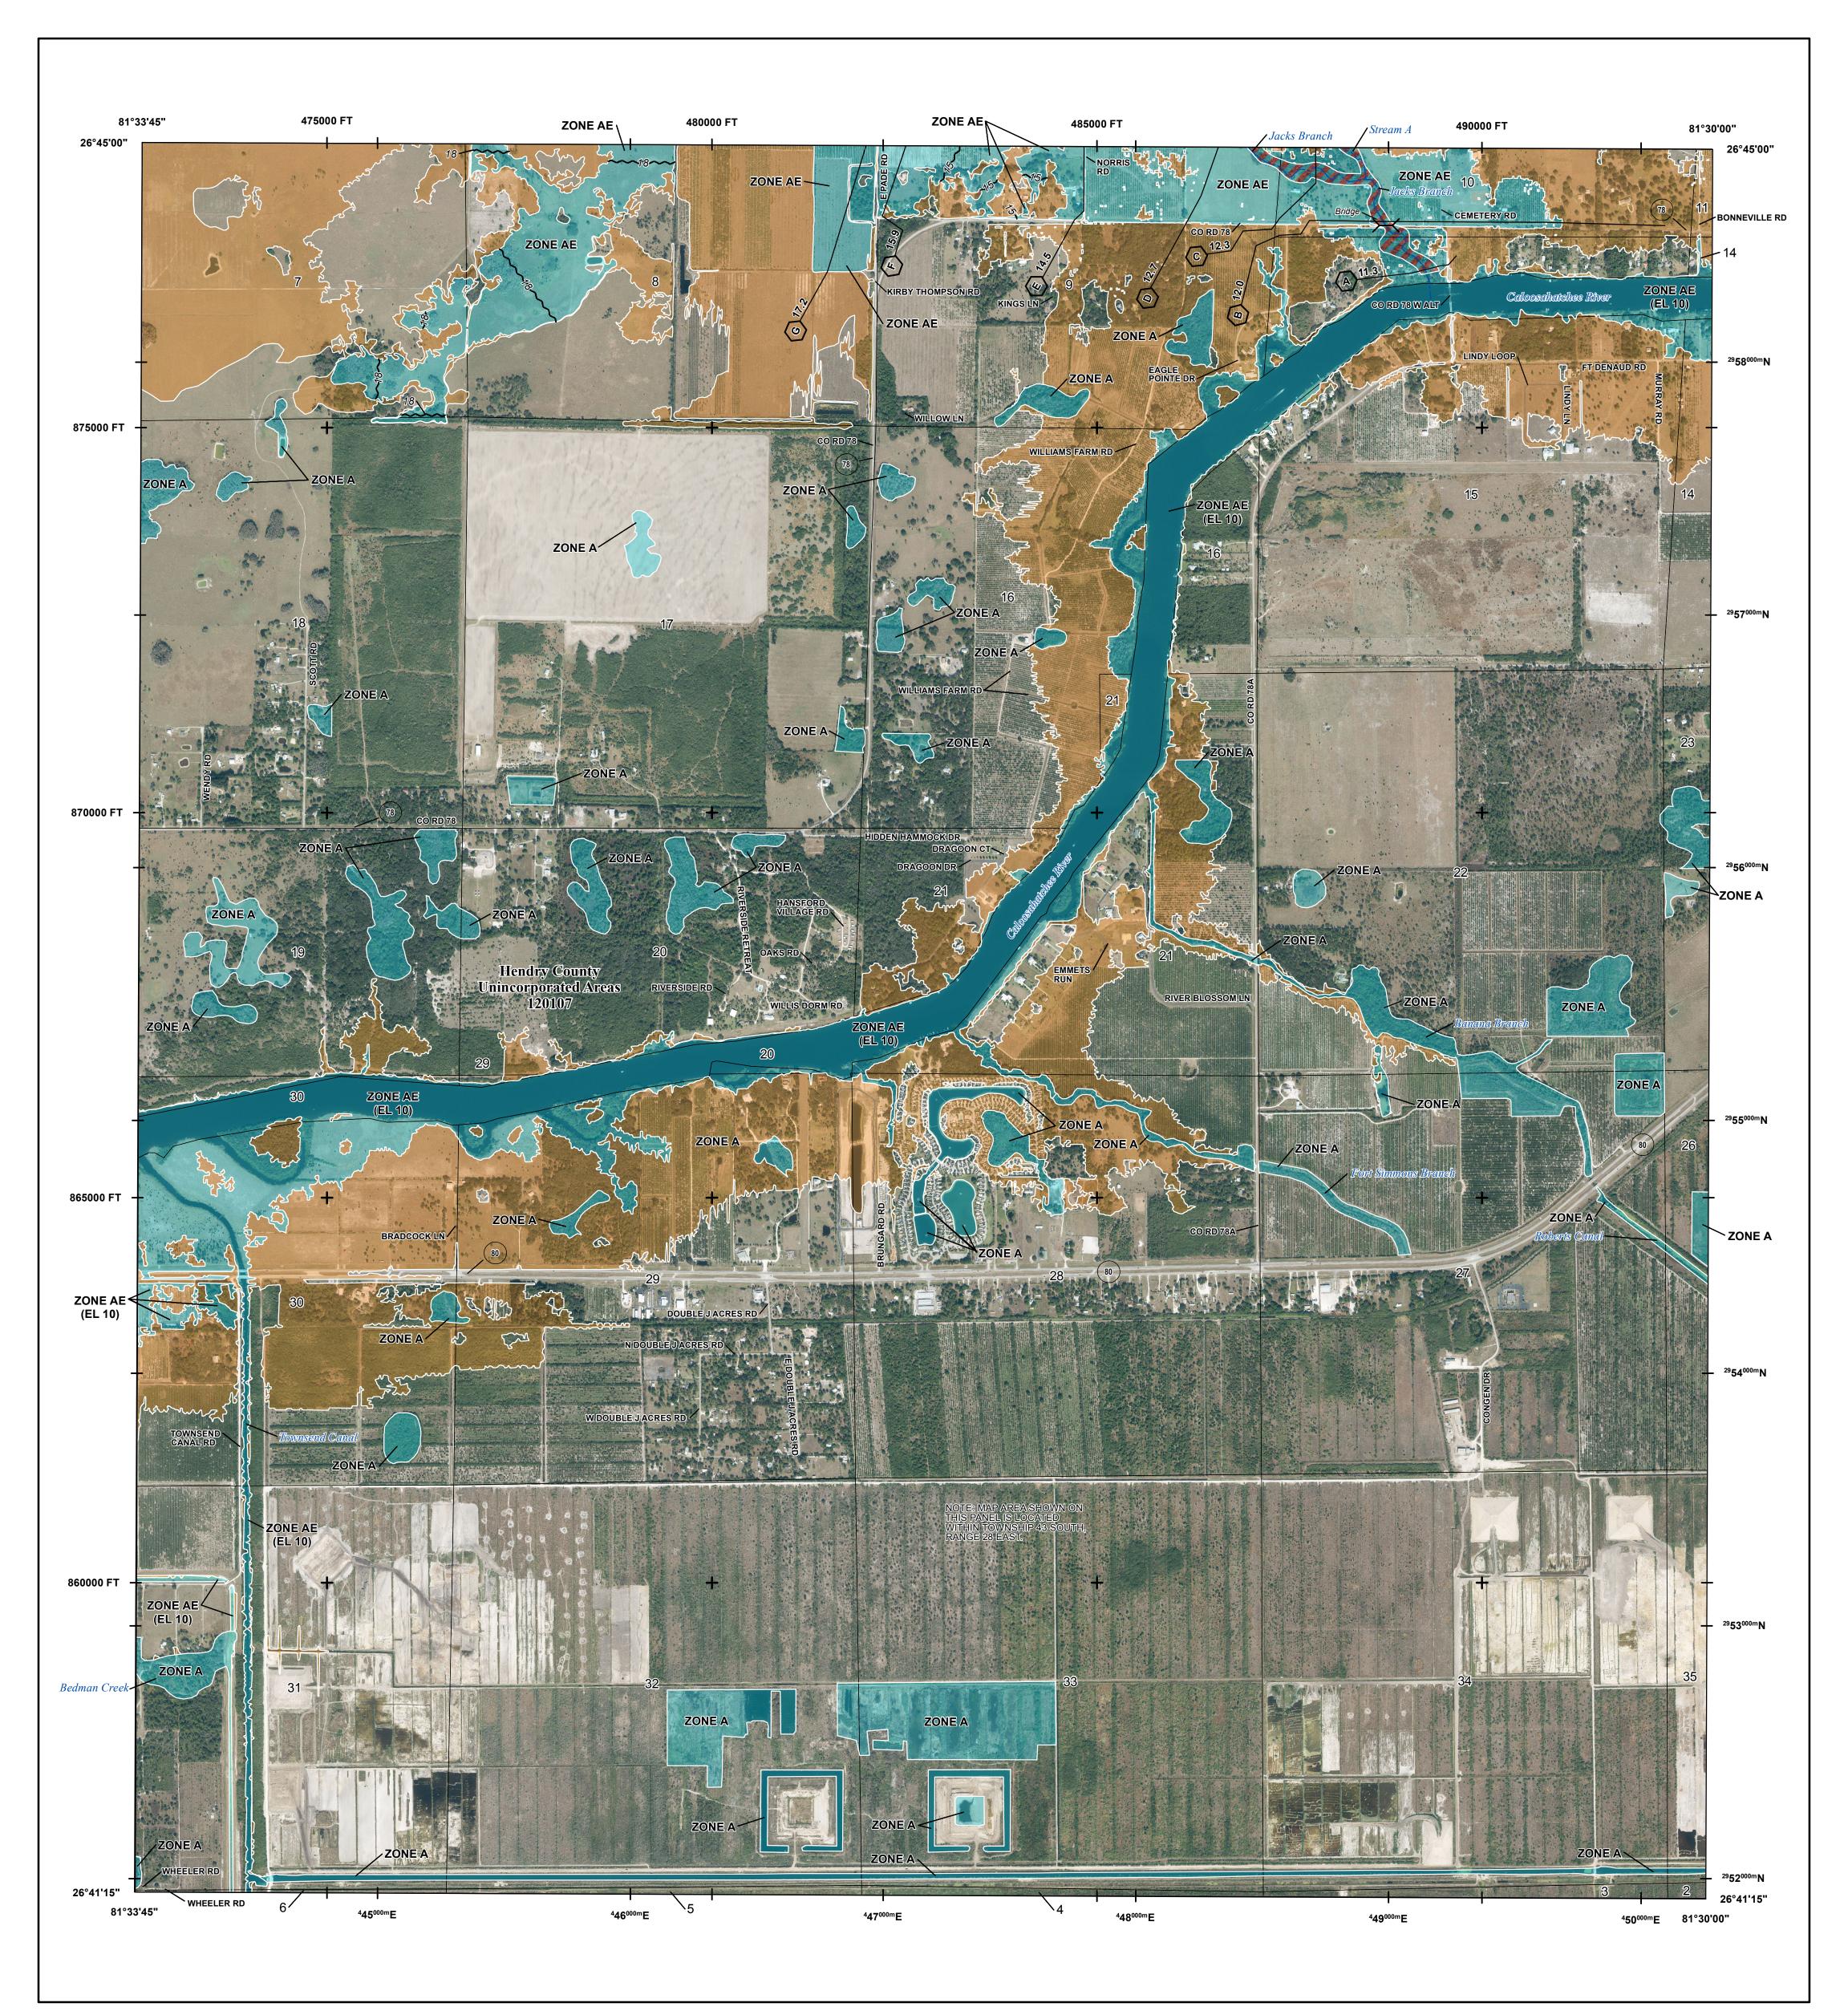

0165

0170

0190

NATIONAL FLOOD INSURANCE PROGRAM National Flood Insurance Program FLOOD INSURANCE RATE MAP HENDRY COUNTY, FLORIDA PANEL 160 OF 650 Panel Contains: COMMUNITY NUMBER PANEL SUFFIX 120107 0160 HENDRY COUNTY **PRELIMINARY** 6/27/2019 - 2-1