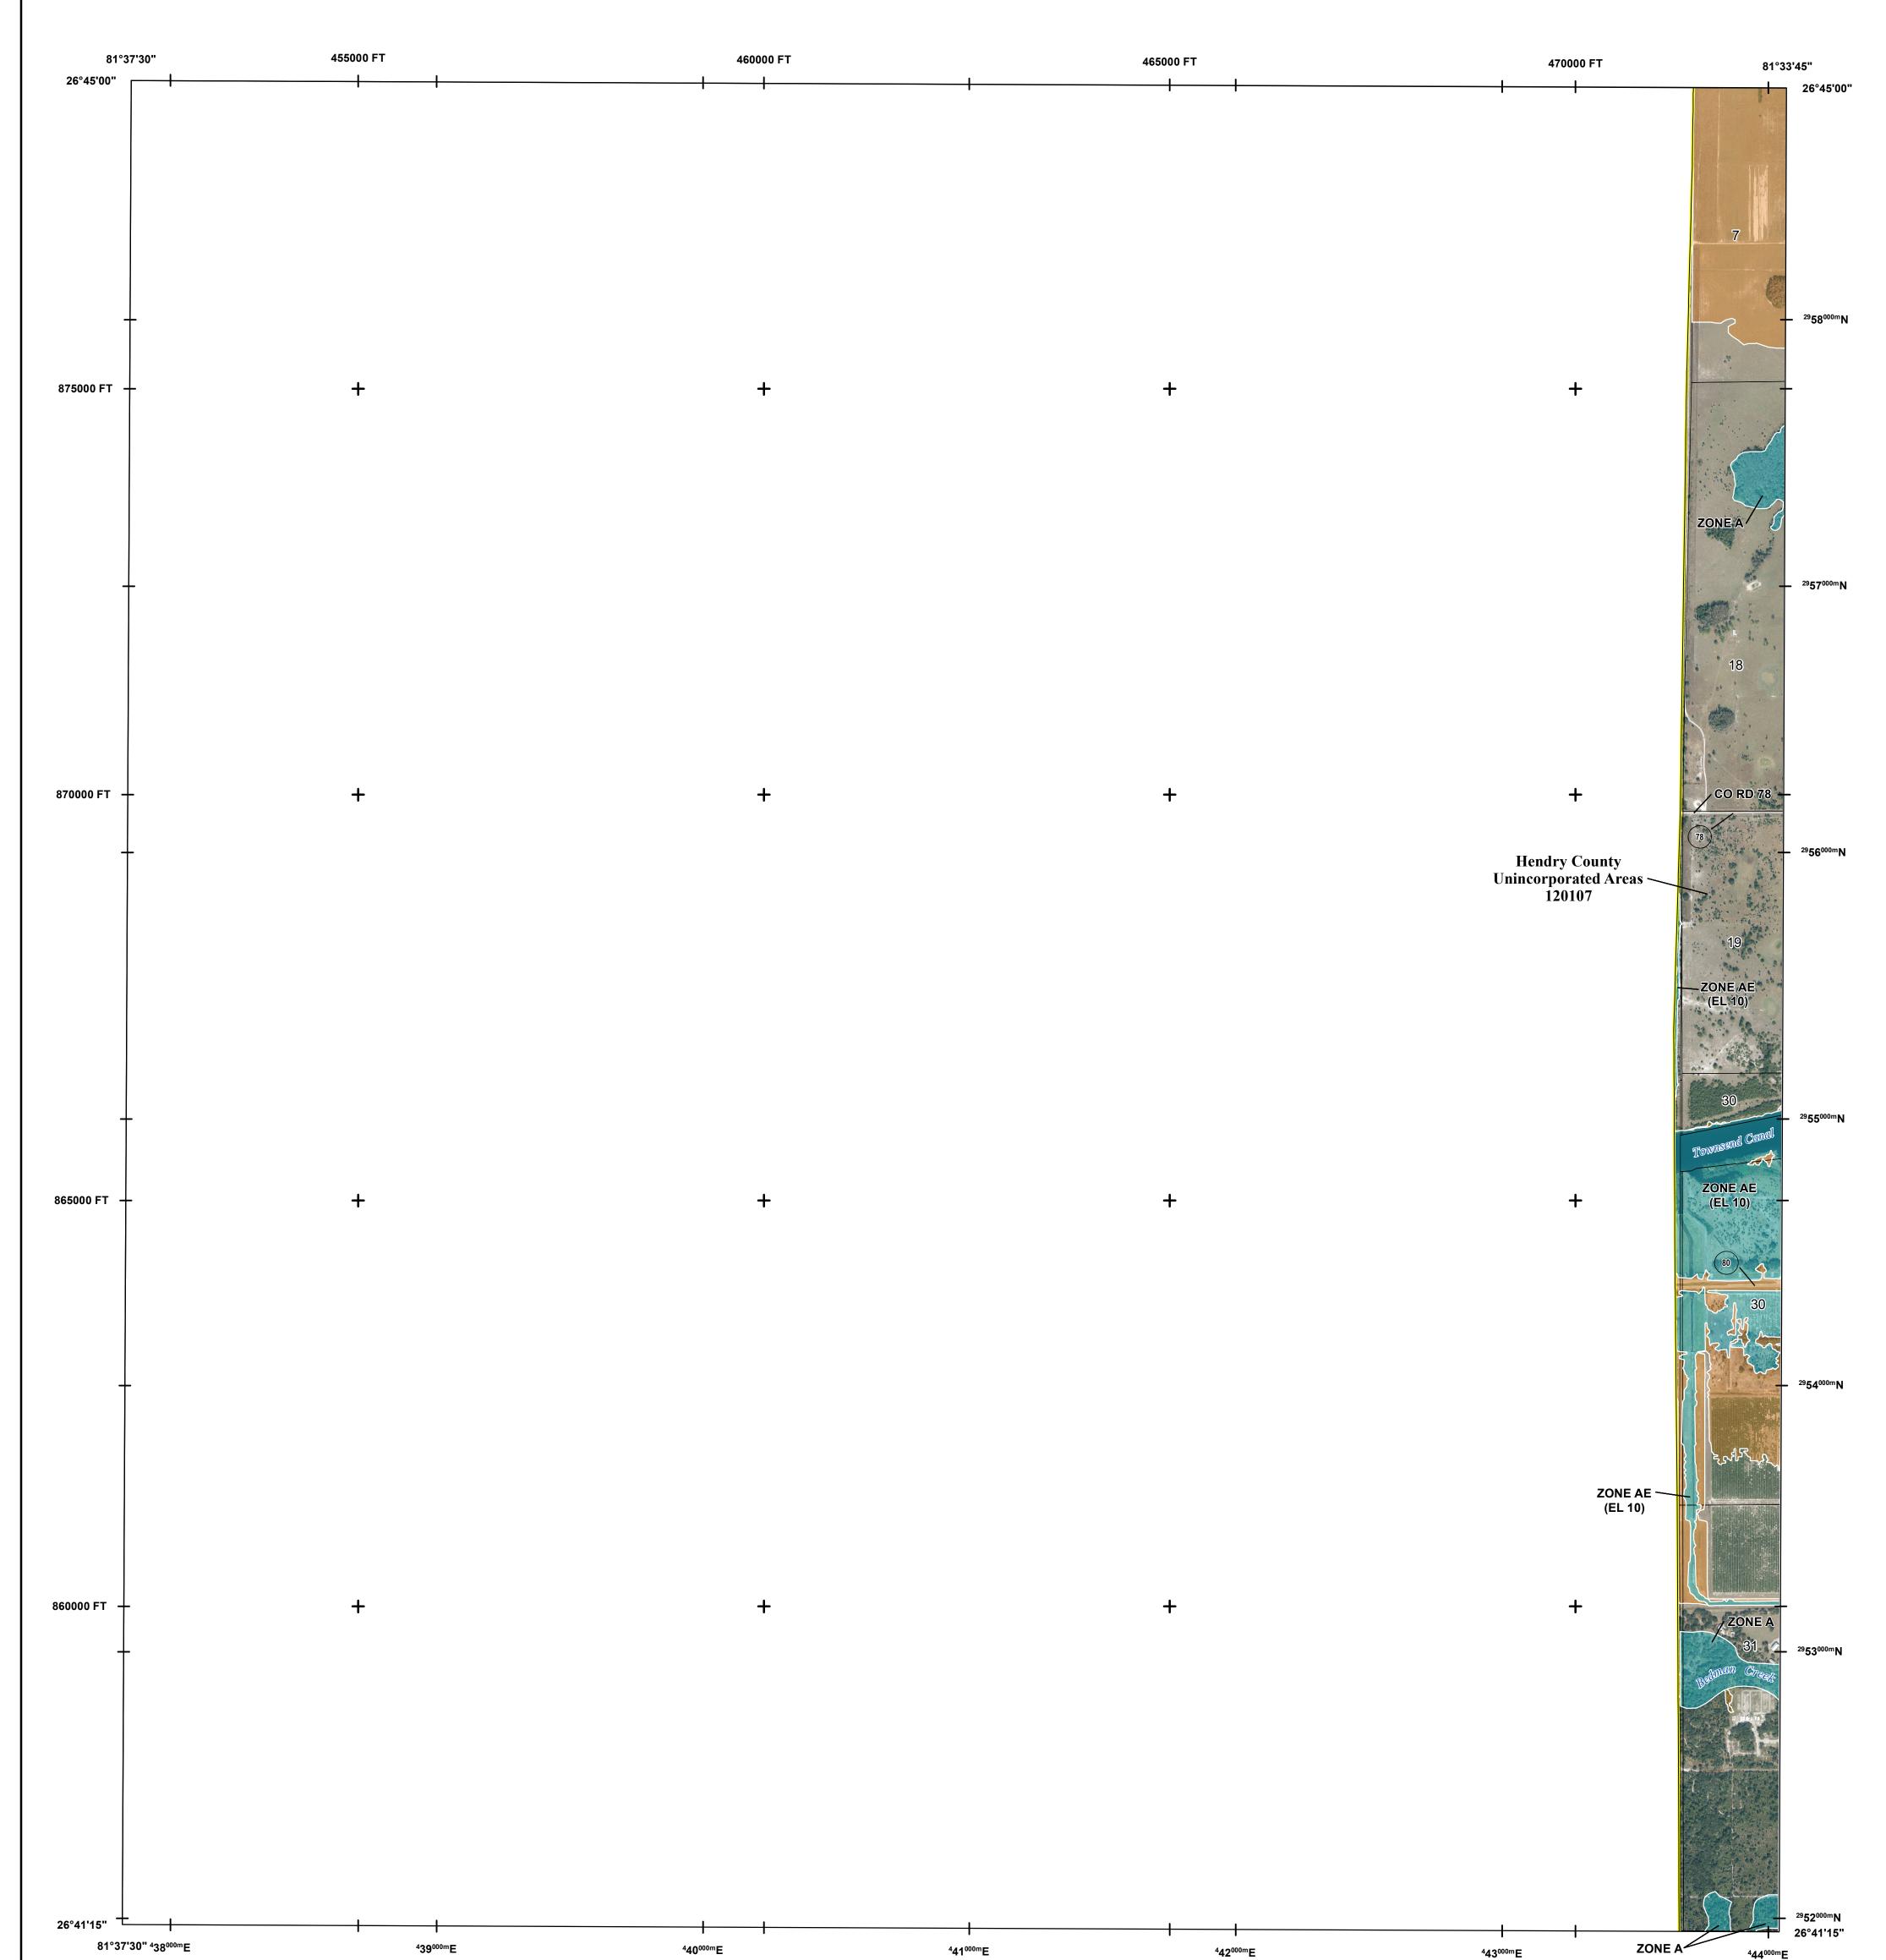

## NATIONAL FLOOD INSURANCE PROGRAM National Flood Insurance Program FLOOD INSURANCE RATE MAP HENDRY COUNTY, FLORIDA PANEL 155 OF 650 Panel Contains: COMMUNITY NUMBER PANEL SUFFIX HENDRY COUNTY 120107 0155 **PRELIMINARY** 6/27/2019