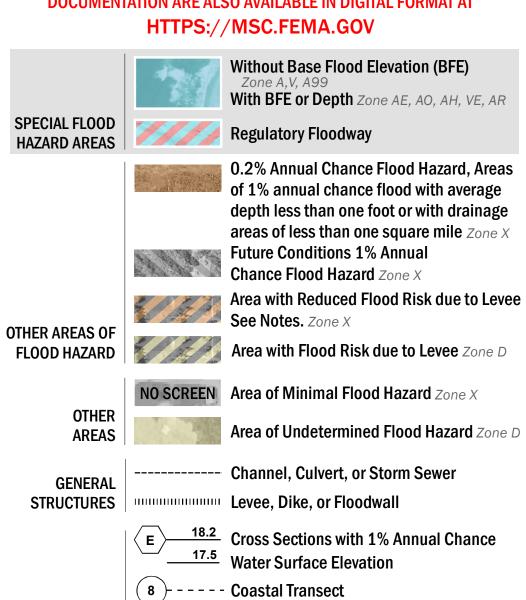

SEE FIS REPORT FOR DETAILED LEGEND AND INDEX MAP FOR FIRM PANEL LAYOUT THE INFORMATION DEPICTED ON THIS MAP AND SUPPORTING DOCUMENTATION ARE ALSO AVAILABLE IN DIGITAL FORMAT AT

— -- Coastal Transect Baseline

— - Profile Baseline

- Hydrographic Feature

**Jurisdiction Boundary** 

**Base Flood Elevation Line (BFE)** 

Limit of Study

OTHER

**FEATURES** 

For information and questions about this Flood Insurance Rate Map (FIRM), available products associated with this FIRM, including historic versions, the current map date for each FIRM panel, how to order products, or the National Flood Insurance Program (NFIP) in general, please call the FEMA Map Information eXchange at 1-877-FEMA-MAP (1-877-336-2627) or visit the FEMA Flood Map Service Center website at https://msc.fema.gov. Available products may include previously issued Letters of Map Change, a Flood Insurance Study Report, and/or digital versions of this map. Many of these products can be ordered or obtained directly from the website.