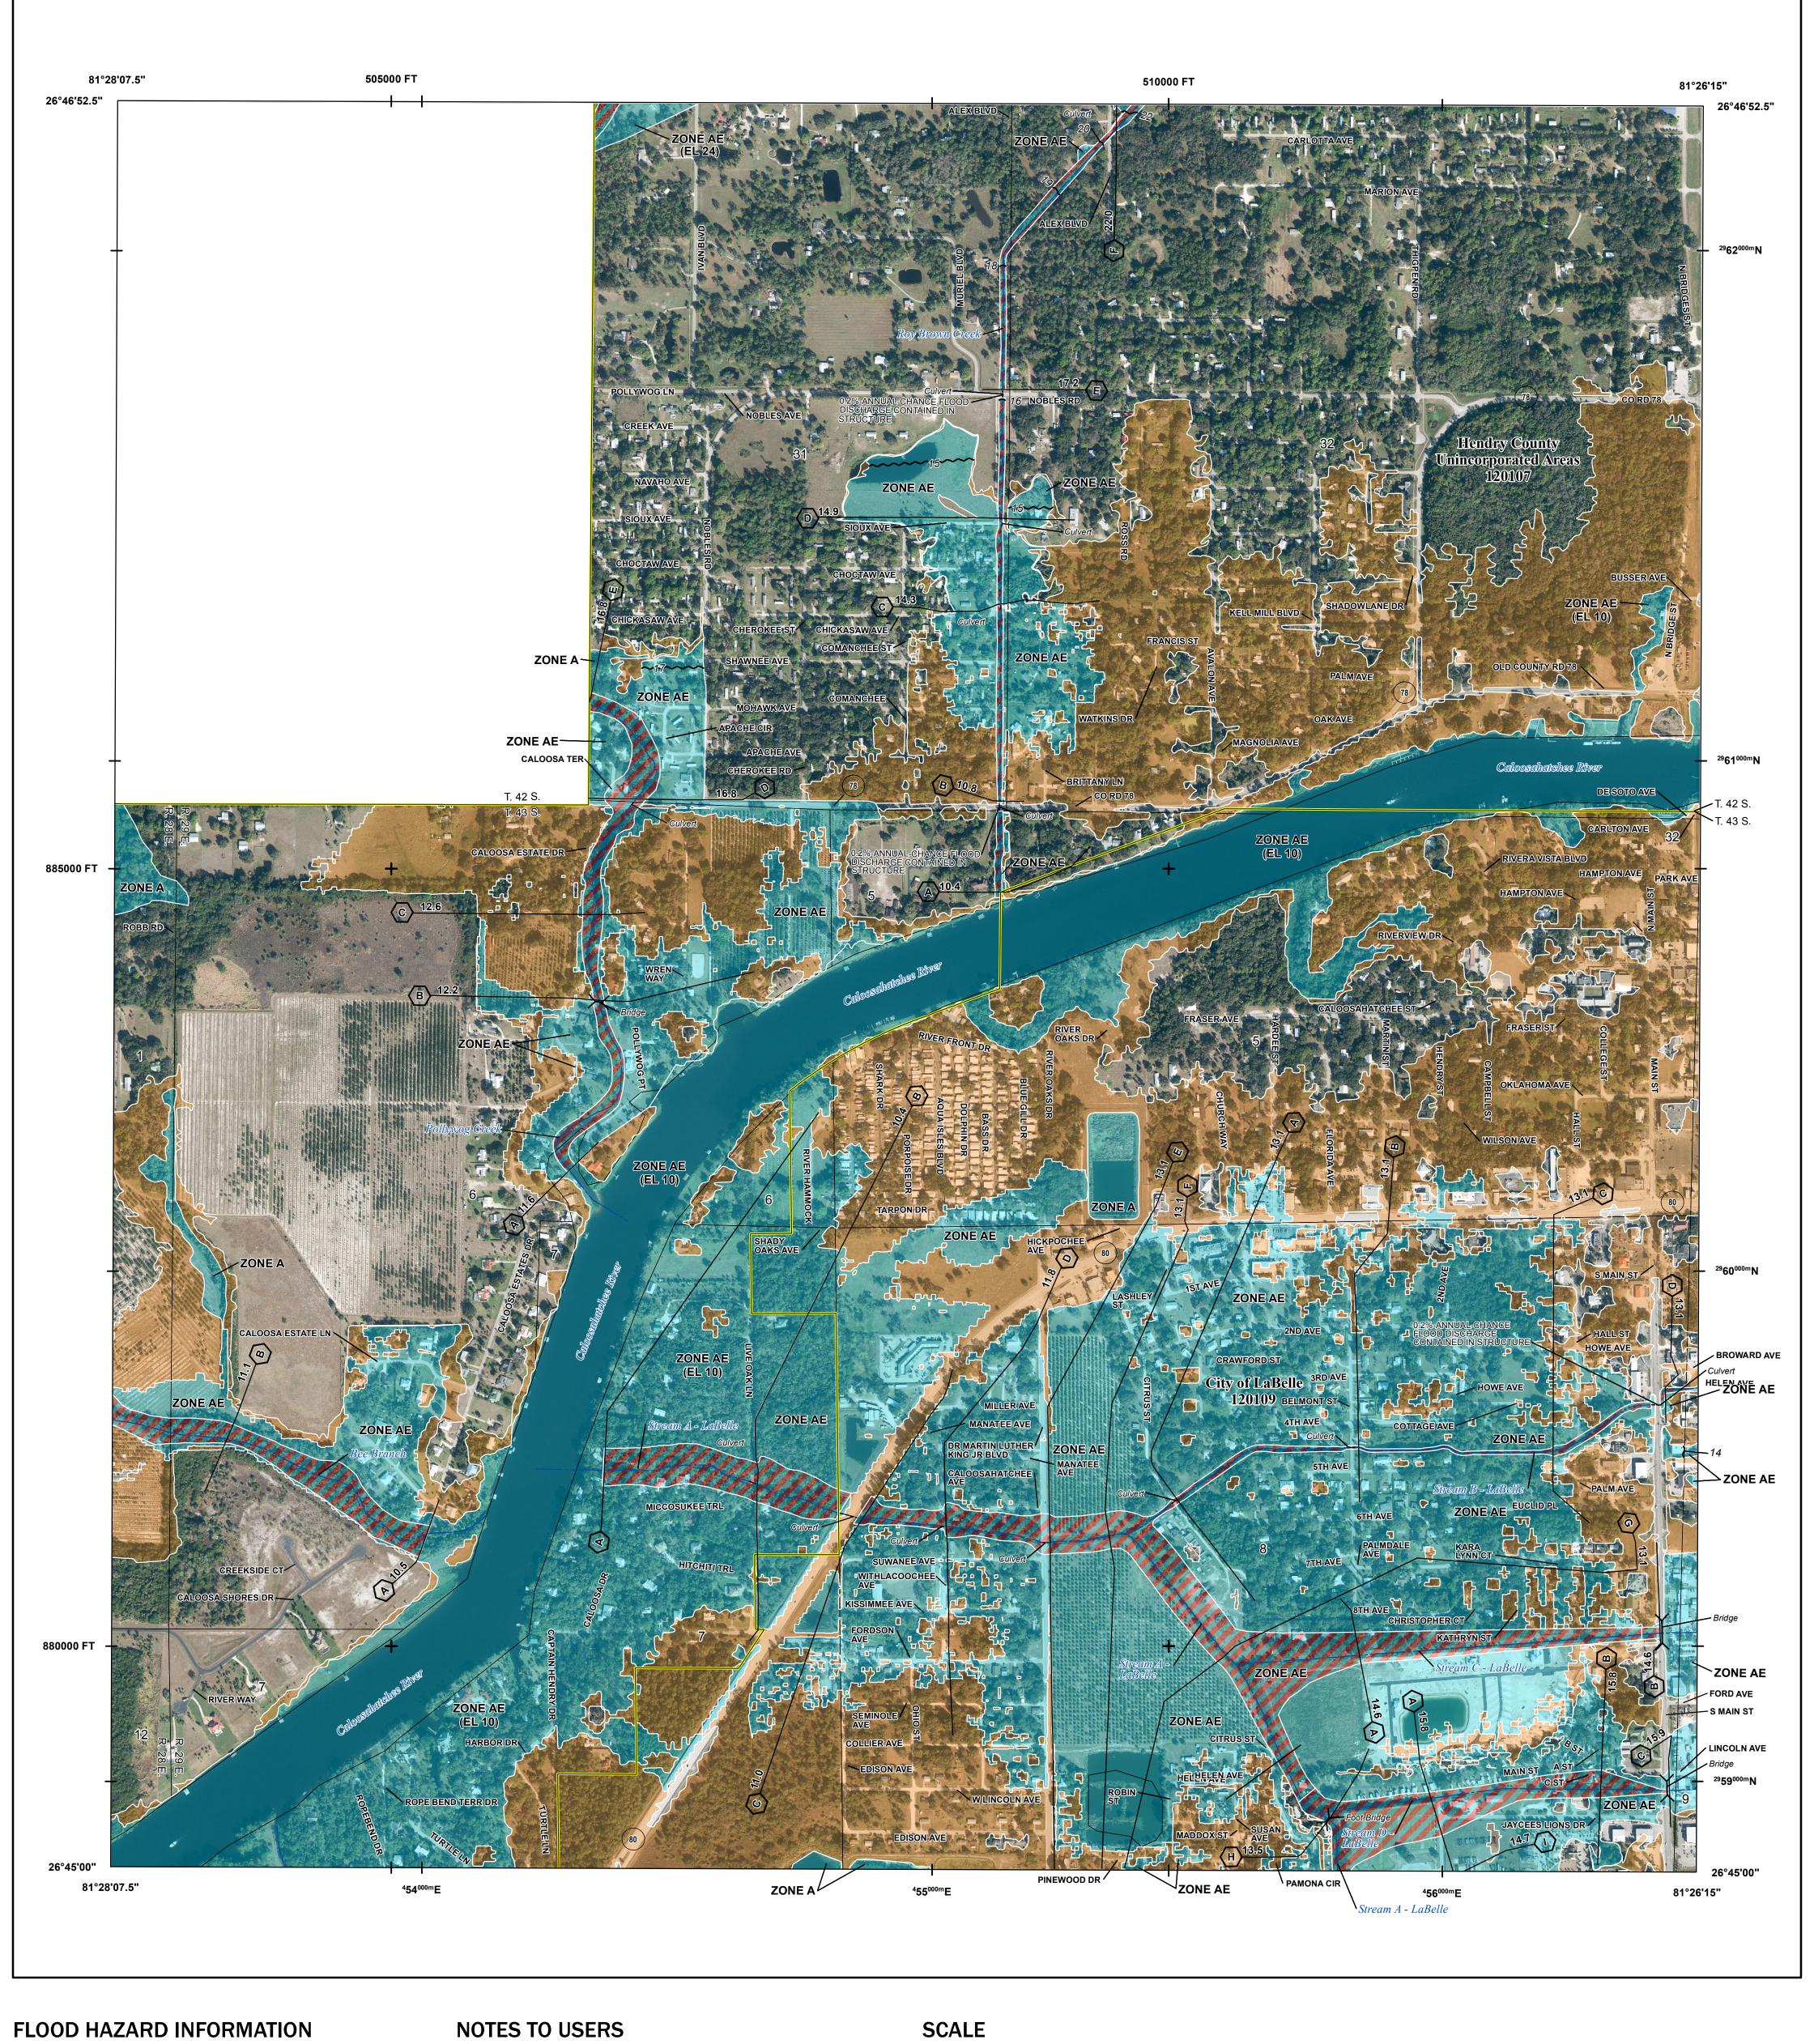

Flood Insurance Program at 1-800-638-6620.

Base map information shown on this FIRM was provided in digital format by the South Florida Water Management District, United States Census Bureau, United States Department of Transportation Bureau of Transportation Statistics, Florida Resources and Environmental Analysis Center, and the Seminole Tribe of Florida. Ortho imagery was originally produced by the Hendry County GIS Department in 2017 and has a 6 - inch ground sample distance.