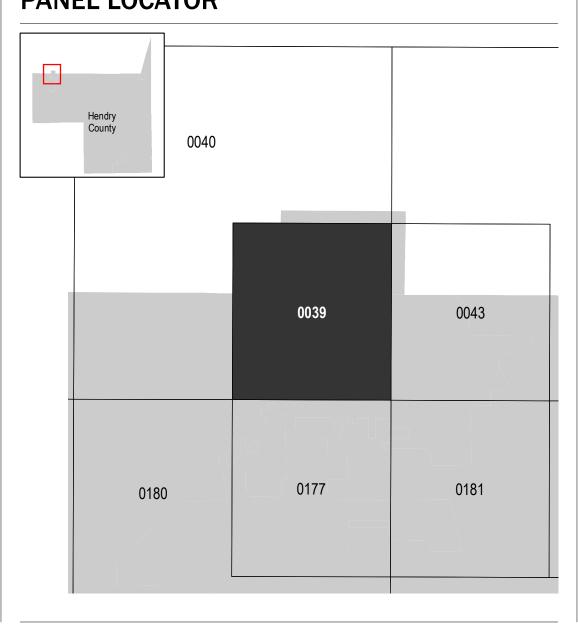

## PANEL LOCATOR

## NATIONAL FLOOD INSURANCE PROGRAM

HENDRY COUNTY,
FLORIDA

FLORIDA
PANEL 39 OF 650

Panel Contains:
COMMUNITY
HENDRY COUNTY
LABELLE, CITY OF

 ITY
 NUMBER
 PANEL
 SUFFIX

 DUNTY
 120107
 0039
 E

 ITY OF
 120109
 0039
 E