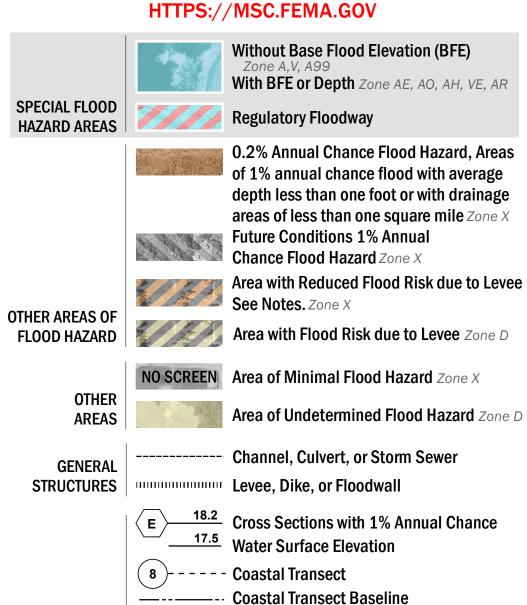

## FLOOD HAZARD INFORMATION

SEE FIS REPORT FOR DETAILED LEGEND AND INDEX MAP FOR FIRM PANEL LAYOUT THE INFORMATION DEPICTED ON THIS MAP AND SUPPORTING **DOCUMENTATION ARE ALSO AVAILABLE IN DIGITAL FORMAT AT** 

- Profile Baseline

---- 513 ---- Base Flood Elevation Line (BFE)

Limit of Study

**OTHER** 

**FEATURES** 

Hydrographic Feature

**Jurisdiction Boundary** 

For information and questions about this Flood Insurance Rate Map (FIRM), available products associated with this FIRM, including historic versions, the current map date for each FIRM panel, how to order products, or the National Flood Insurance Program (NFIP) in general, please call the FEMA Mapping and Insurance eXchange at 1-877-FEMA-MAP (1-877-336-2627) or visit the FEMA Flood Map Service Center website at https://msc.fema.gov. Available products may include previously issued Letters of Map Change, a Flood Insurance Study Report, and/or digital versions of this map. Many of these products can be ordered or obtained directly from the website.