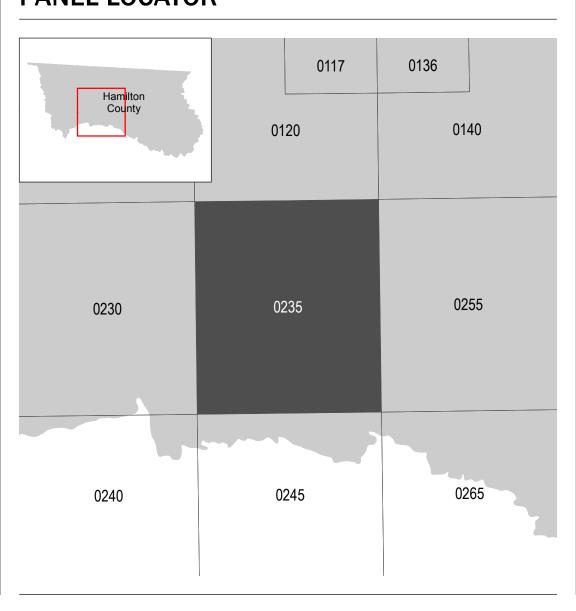

p. Many of these products can be ordered or obtained directly from the website.

Communities annexing land on adjacent FIRM panels must obtain a current copy of the adjacent panel as well as the current FIRM Index. These may be ordered directly from the Flood Map Service Center at the number

For community and countywide map dates refer to the Flood Insurance Study report for this jurisdiction.

To determine if flood insurance is available in this community, contact your Insurance agent or call the National Flood Insurance Program at 1-800-638-6620.

Base map information shown on this FIRM was derived from digital orthophotos collected by the Florida Department of Transportation. This imagery was flown in 2019 and was produced with a 1-foot ground sample

## **SCALE**



## PANEL LOCATOR



## FEMA Flood Insurance Program NATIONAL FLOOD INSURANCE PROGRAM FLOOD INSURANCE RATE MAP HAMILTON COUNTY, FLORIDA PANEL 235 OF 385

National

Panel Contains: COMMUNITY NUMBER HAMILTON COUNTY 120101

PANEL SUFFIX 0235

> **PRELIMINARY** 08/27/2021

**VERSION NUMBER** 2.6.4.6 **MAP NUMBER** 12047C0235D **MAP REVISED**