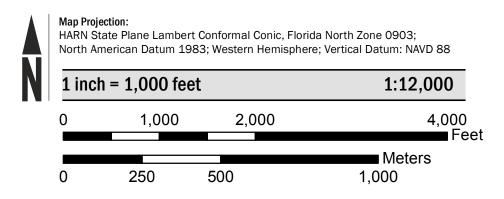

versions of this map. Many of these products can be ordered or obtained directly from the website.

Communities annexing land on adjacent FIRM panels must obtain a current copy of the adjacent panel as well as the current FIRM Index. These may be ordered directly from the Flood Map Service Center at the number

For community and countywide map dates refer to the Flood Insurance Study report for this jurisdiction.

To determine if flood insurance is available in this community, contact your Insurance agent or call the National Flood Insurance Program at 1-800-638-6620.

Base map information shown on this FIRM was derived from digital orthophotos collected by the Florida Department of Transportation. This imagery was flown in 2019 and was produced with a 1-foot ground sample

## **SCALE**



## PANEL LOCATOR



## FEMA Flood Insurance Program NATIONAL FLOOD INSURANCE PROGRAM FLOOD INSURANCE RATE MAP HAMILTON COUNTY, FLORIDA PANEL 235 OF 385

National

Panel Contains: COMMUNITY NUMBER HAMILTON COUNTY 120101

PANEL SUFFIX 0235

> **PRELIMINARY** 08/27/2021

**VERSION NUMBER** 2.6.4.6 **MAP NUMBER** 12047C0235D **MAP REVISED**