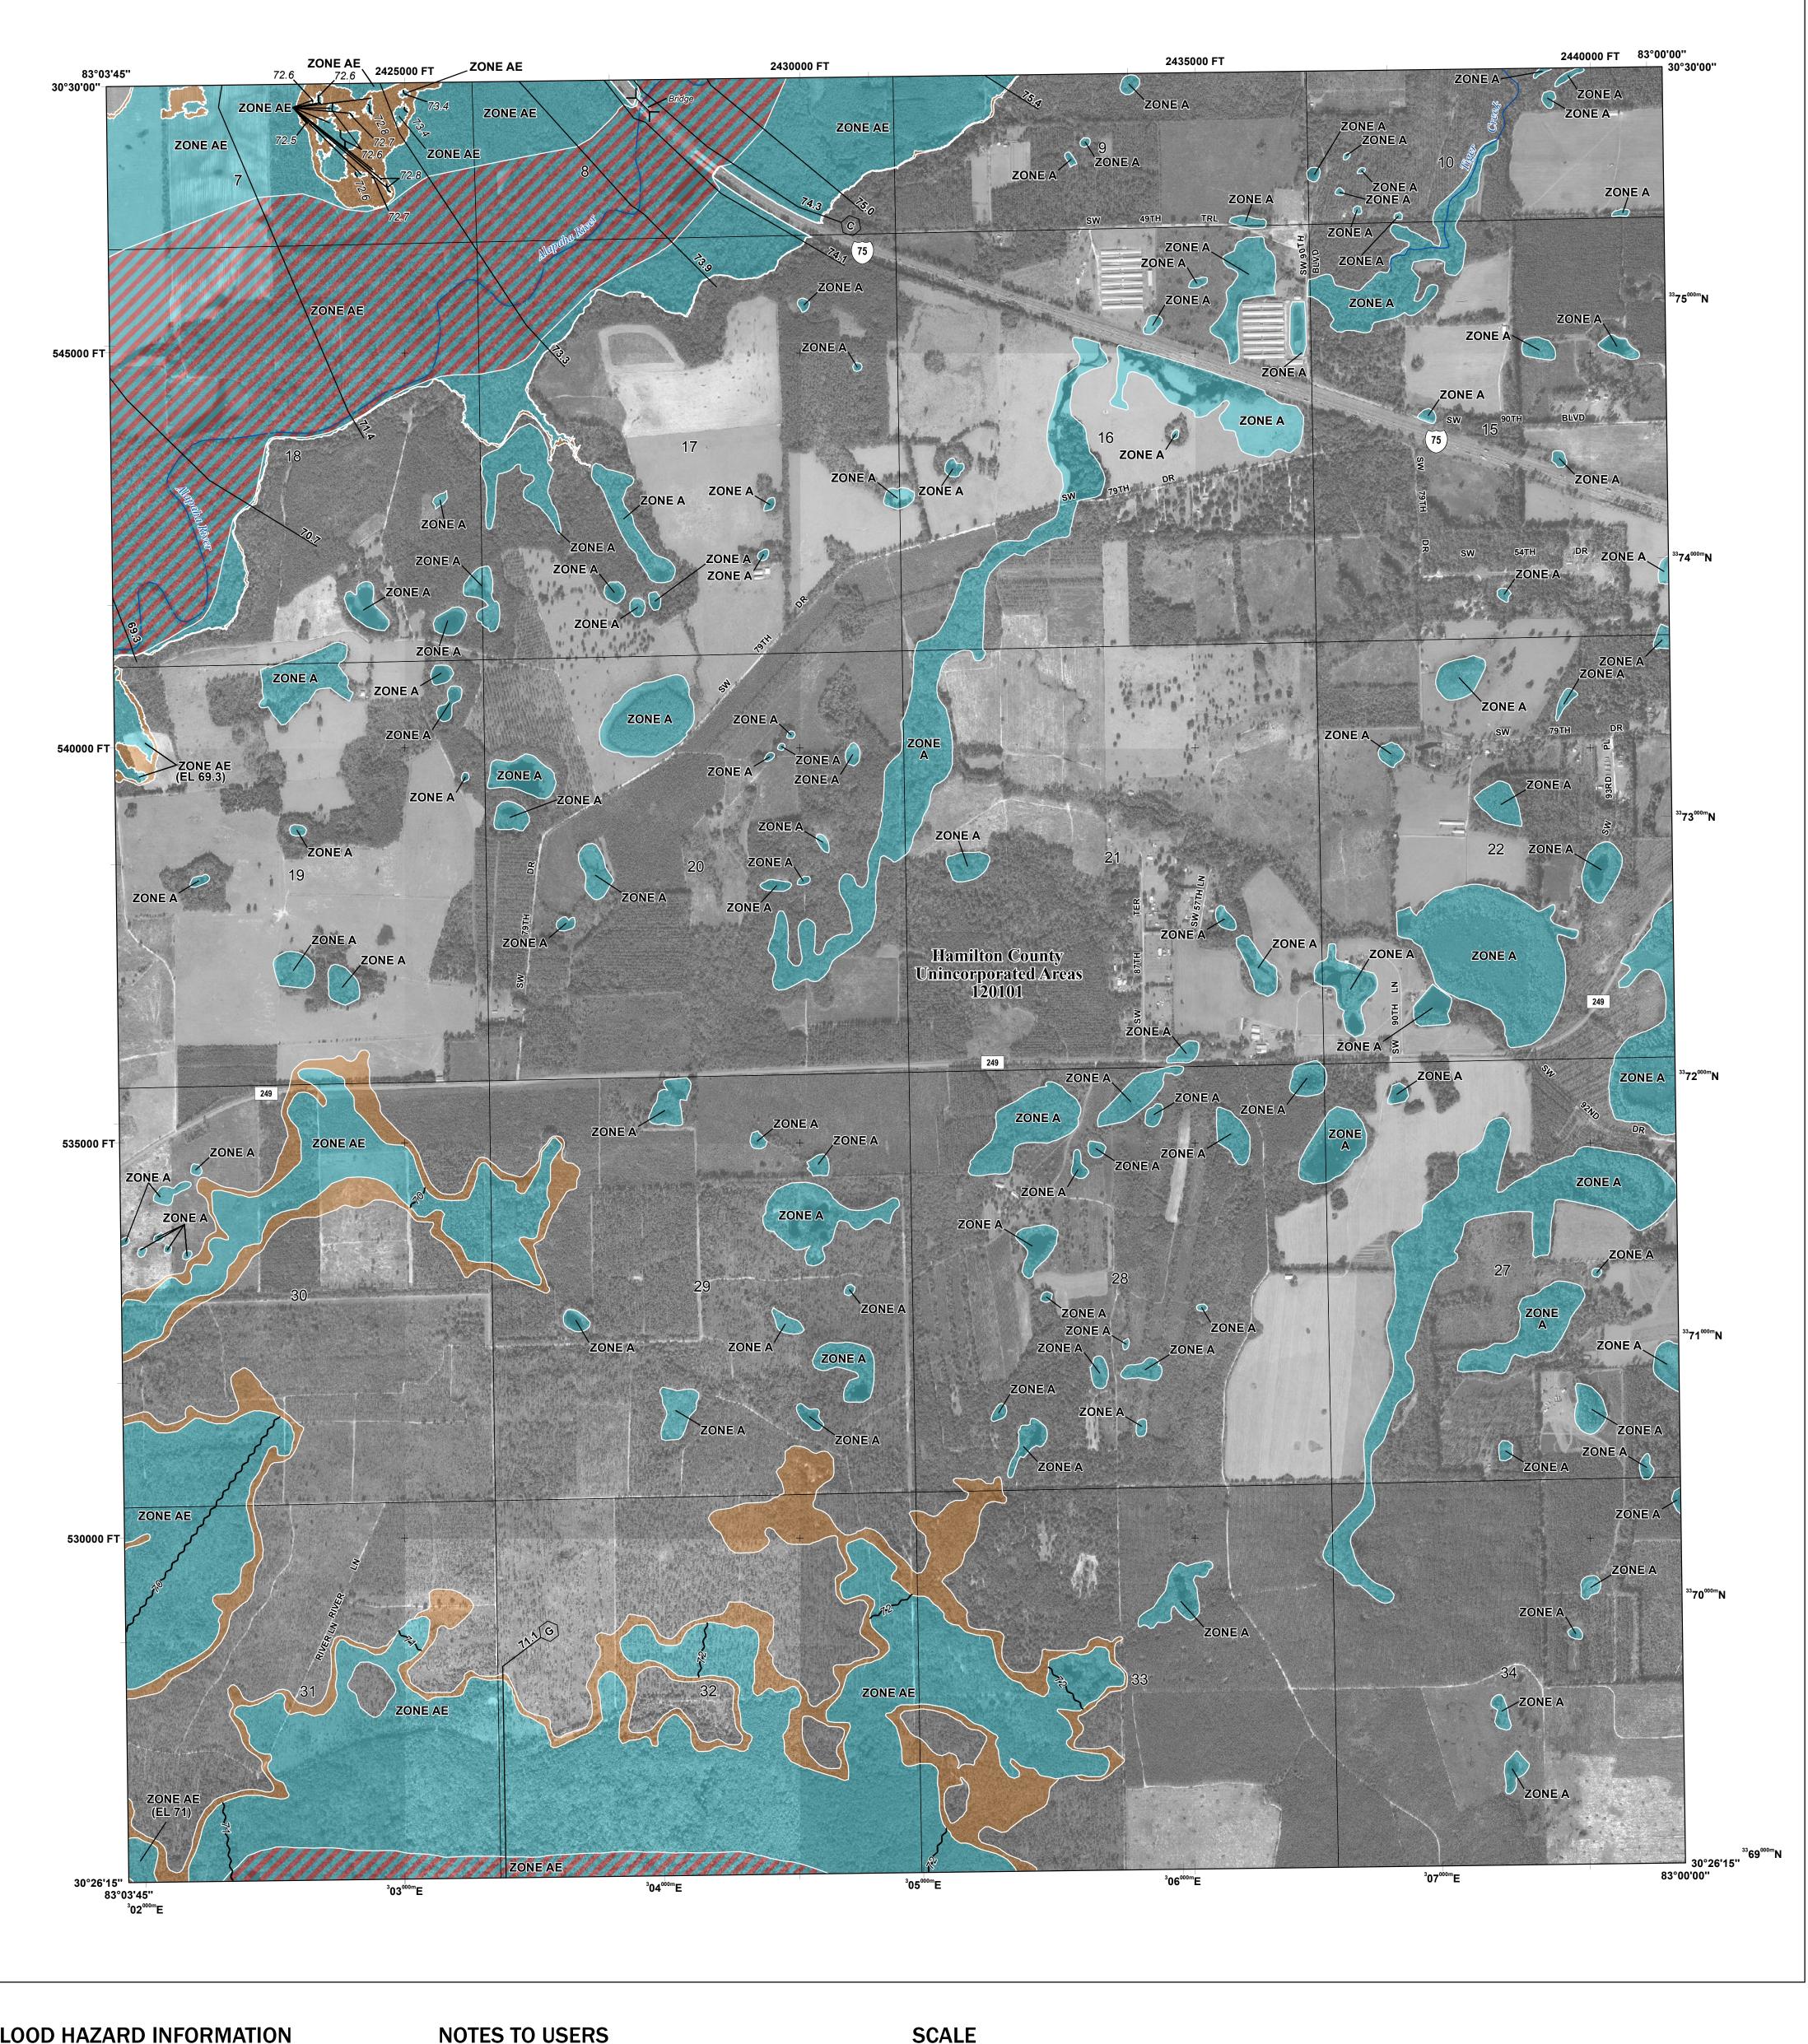

## FLOOD HAZARD INFORMATION

SEE FIS REPORT FOR DETAILED LEGEND AND INDEX MAP FOR FIRM PANEL LAYOUT THE INFORMATION DEPICTED ON THIS MAP AND SUPPORTING **DOCUMENTATION ARE ALSO AVAILABLE IN DIGITAL FORMAT AT** 

- Profile Baseline

---- 513 ---- Base Flood Elevation Line (BFE)

Limit of Study

**OTHER** 

**FEATURES** 

Hydrographic Feature

**Jurisdiction Boundary** 

For information and questions about this Flood Insurance Rate Map (FIRM), available products associated with this FIRM, including historic versions, the current map date for each FIRM panel, how to order products, or the National Flood Insurance Program (NFIP) in general, please call the FEMA Mapping and Insurance eXchange at 1-877-FEMA-MAP (1-877-336-2627) or visit the FEMA Flood Map Service Center website at https://msc.fema.gov. Available products may include previously issued Letters of Map Change, a Flood Insurance Study Report, and/or digital versions of this map. Many of these products can be ordered or obtained directly from the website.