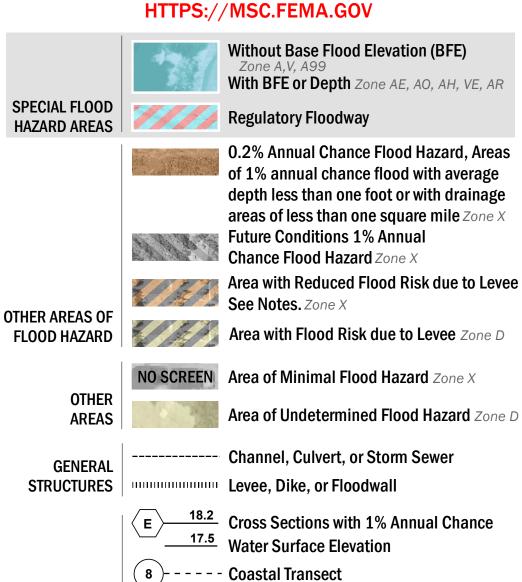

**Coastal Transect Baseline** 

- Hydrographic Feature

**Jurisdiction Boundary** 

---- 513 ---- Base Flood Elevation Line (BFE)

-- Profile Baseline

Limit of Study

OTHER

**FEATURES** 