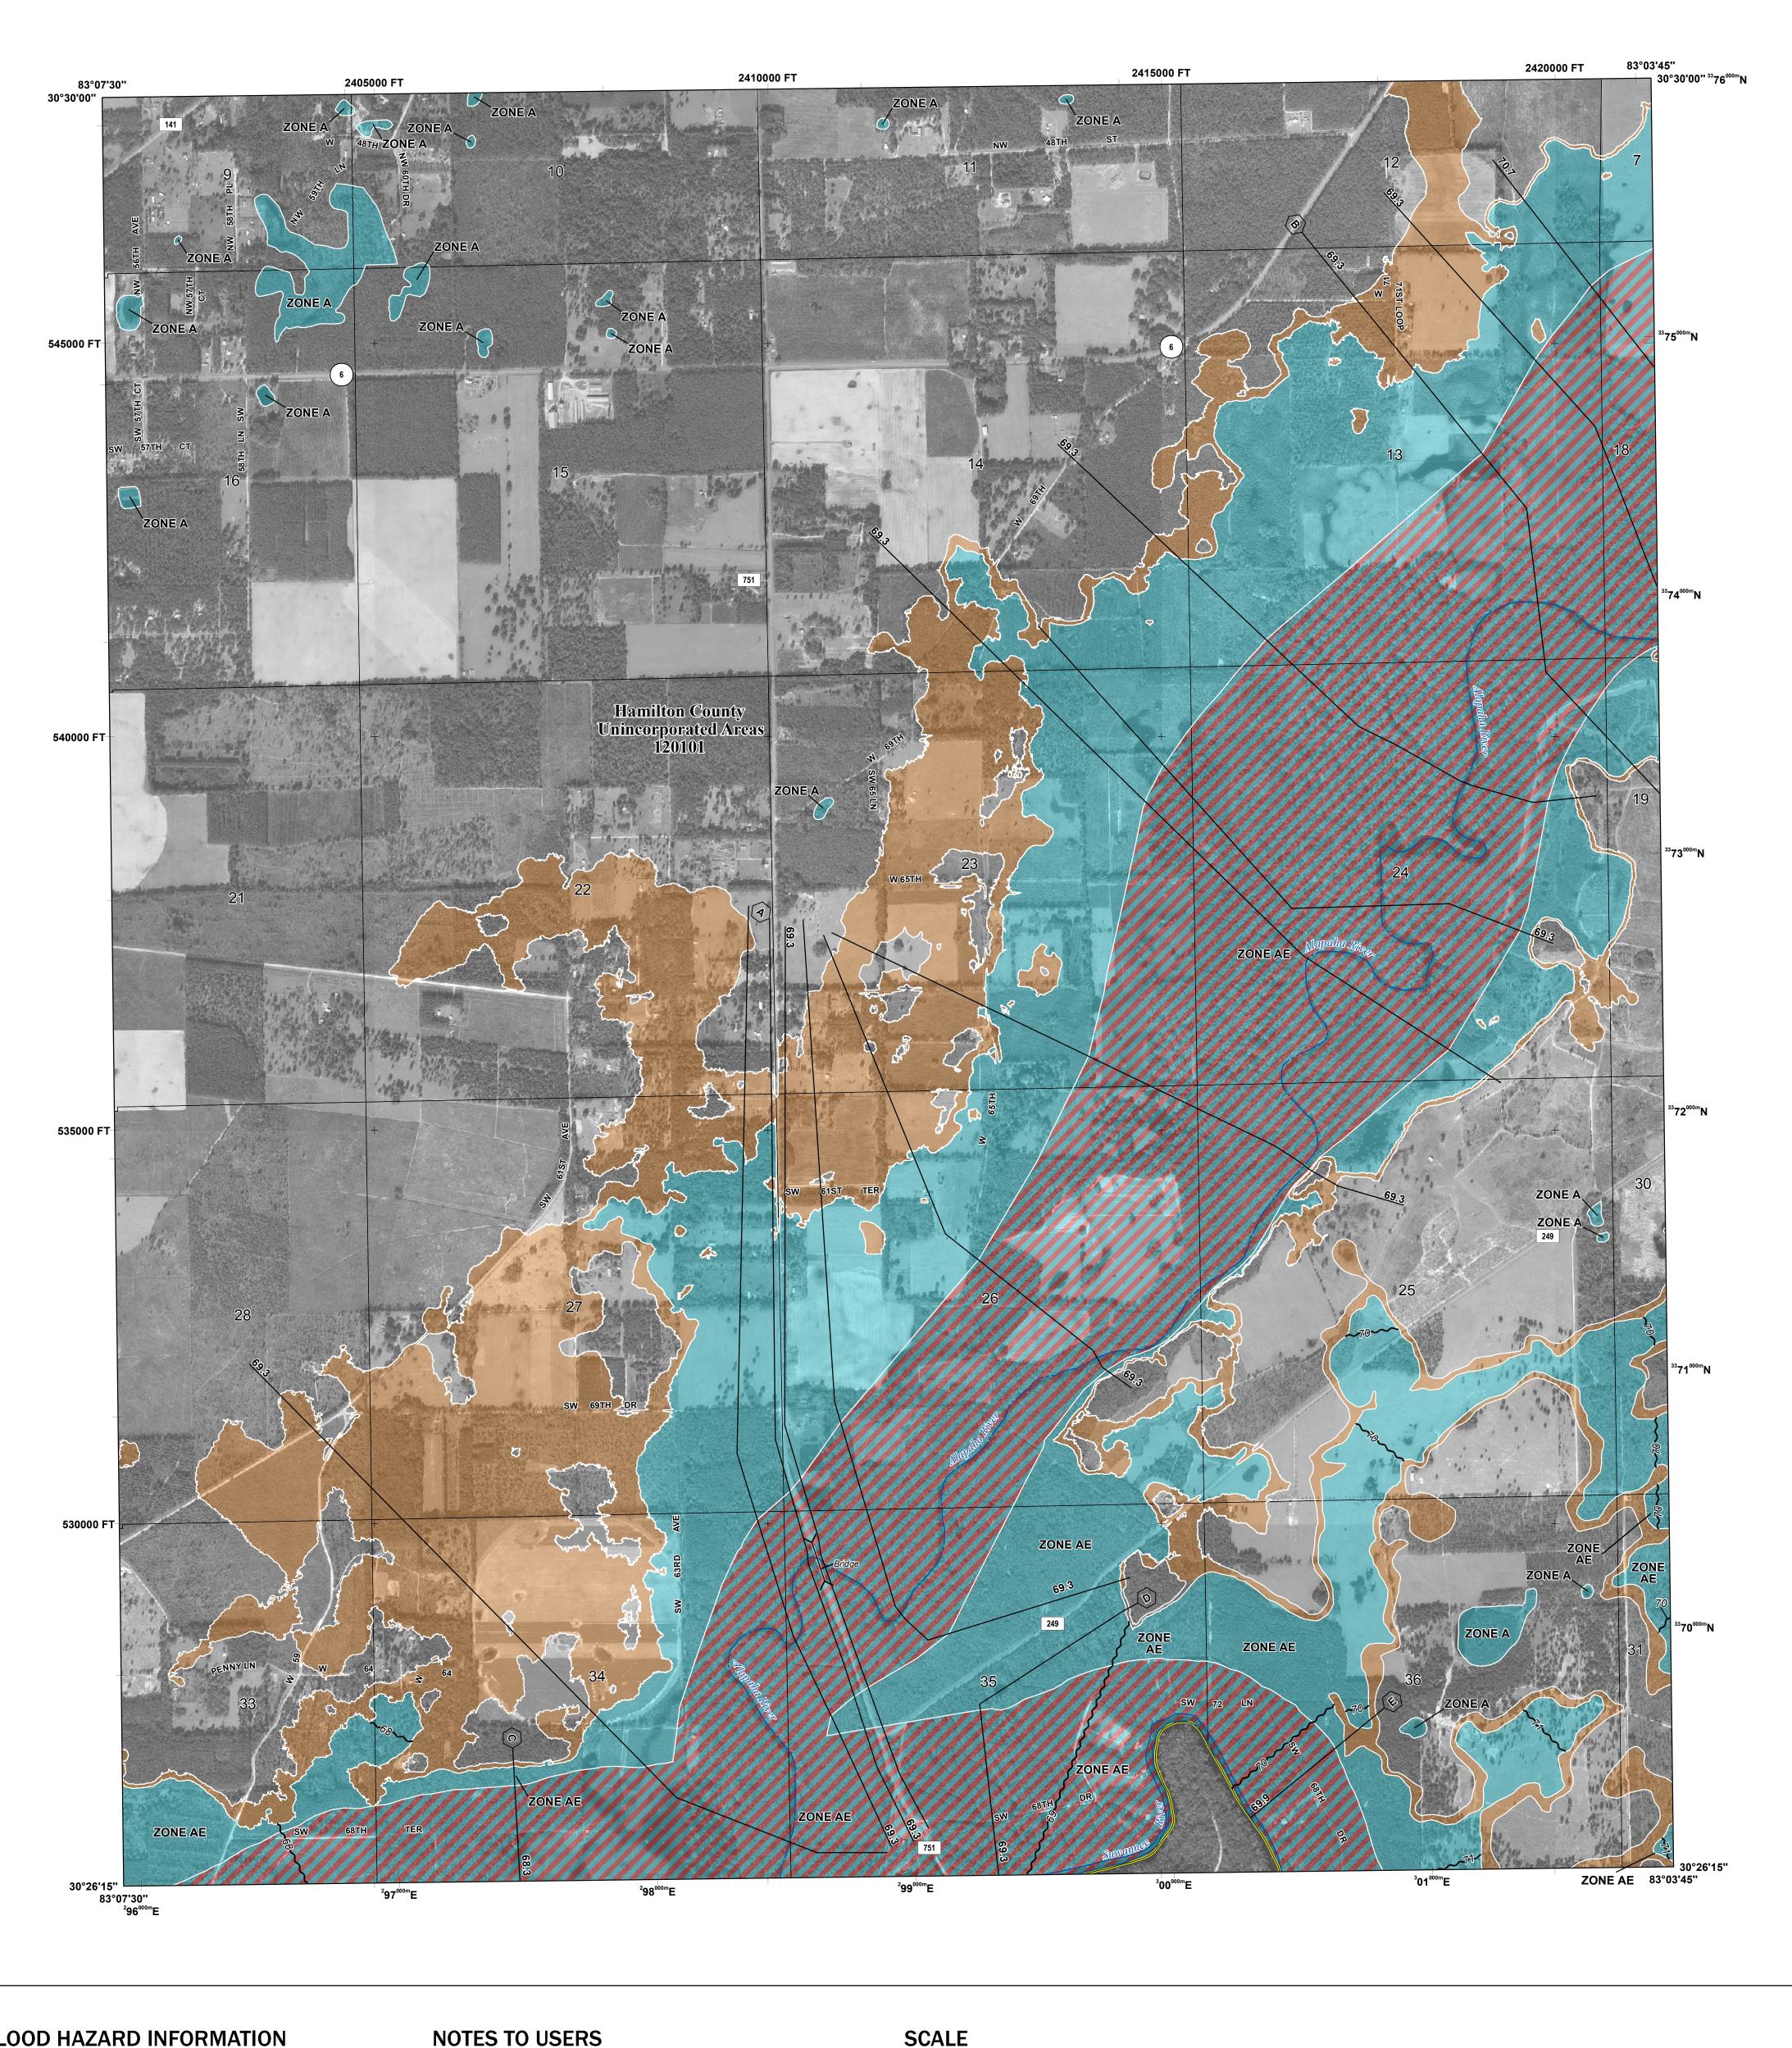

Base map information shown on this FIRM was derived from digital orthophotos collected by the Florida Department of Transportation. This imagery was flown in 2019 and was produced with a 1-foot ground sample