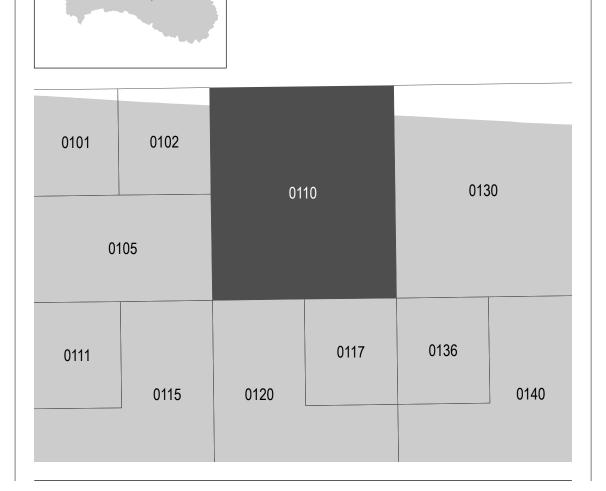

map. Many of these products can be ordered or obtained directly from the website.

Communities annexing land on adjacent FIRM panels must obtain a current copy of the adjacent panel as well as the current FIRM Index. These may be ordered directly from the Flood Map Service Center at the number

For community and countywide map dates refer to the Flood Insurance Study report for this jurisdiction.

To determine if flood insurance is available in this community, contact your Insurance agent or call the National Flood Insurance Program at 1-800-638-6620.

Base map information shown on this FIRM was derived from digital orthophotos collected by the Florida Department of Transportation. This imagery was flown in 2019 and was produced with a 1-foot ground sample



## **PANEL LOCATOR**

County



## NATIONAL FLOOD INSURANCE PROGRAM FLOOD INSURANCE RATE MAP

HAMILTON COUNTY, FLORIDA





Panel Contains: COMMUNITY

Flood Insurance Program

National

NUMBER HAMILTON COUNTY 120101

**PRELIMINARY** 

08/27/2021

**VERSION NUMBER** 2.6.4.6 MAP NUMBER 12047C0110D MAP REVISED

PANEL SUFFIX

0110