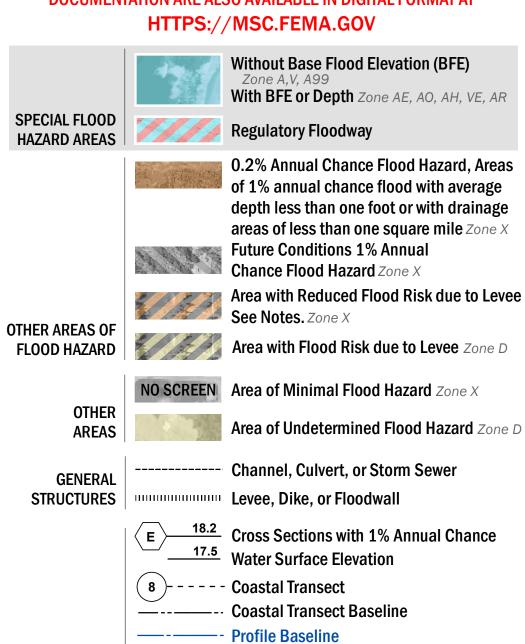

## FLOOD HAZARD INFORMATION

SEE FIS REPORT FOR DETAILED LEGEND AND INDEX MAP FOR FIRM PANEL LAYOUT THE INFORMATION DEPICTED ON THIS MAP AND SUPPORTING **DOCUMENTATION ARE ALSO AVAILABLE IN DIGITAL FORMAT AT** 

**Hydrographic Feature** 

**Jurisdiction Boundary** 

----- 513 ---- Base Flood Elevation Line (BFE)

Limit of Study

**OTHER** 

**FEATURES** 

For information and questions about this Flood Insurance Rate Map (FIRM), available products associated with this FIRM, including historic versions, the current map date for each FIRM panel, how to order products, or the National Flood Insurance Program (NFIP) in general, please call the FEMA Mapping and Insurance eXchange at 1-877-FEMA-MAP (1-877-336-2627) or visit the FEMA Flood Map Service Center website at https://msc.fema.gov. Available products may include previously issued Letters of Map Change, a Flood Insurance Study Report, and/or digital versions of this map. Many of these products can be ordered or obtained directly from the website.