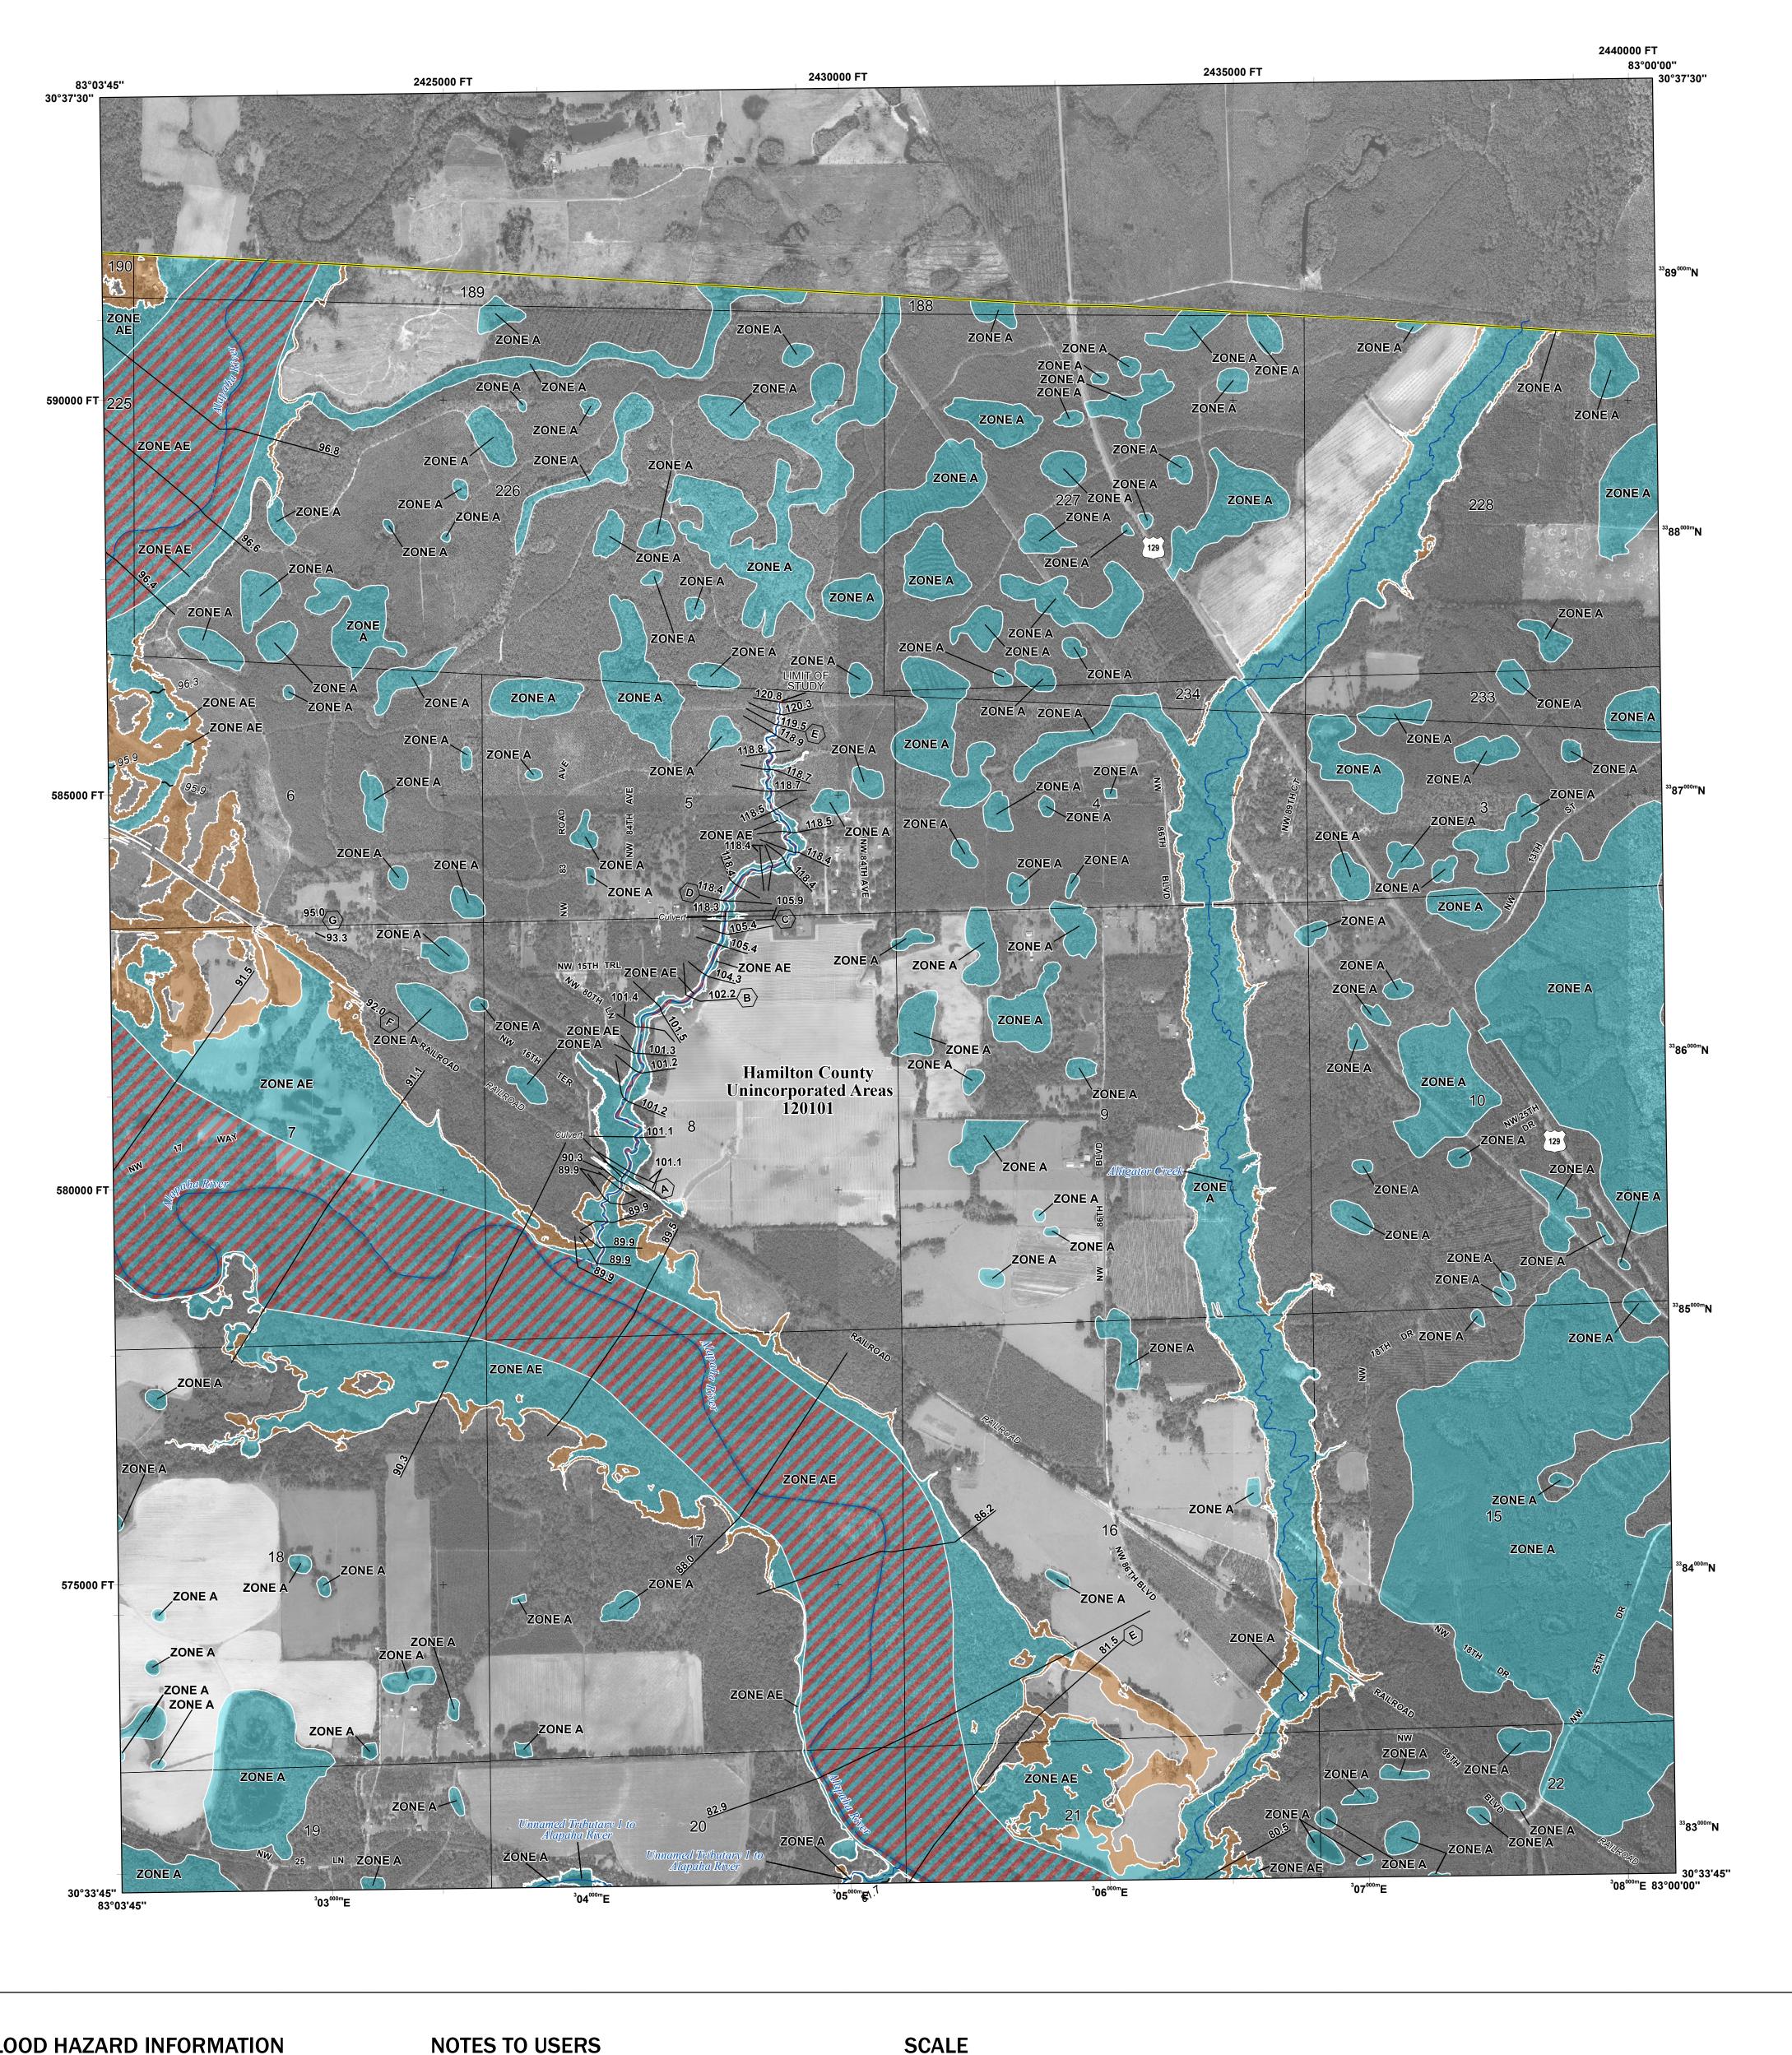

## NATIONAL FLOOD INSURANCE PROGRAM FLOOD INSURANCE RATE MAP

HAMILTON COUNTY, FLORIDA

Panel Contains: COMMUNITY

Flood Insurance Program

National

NUMBER HAMILTON COUNTY 120101

**PRELIMINARY** 

08/27/2021

**VERSION NUMBER** 2.6.4.6 MAP NUMBER 12047C0110D MAP REVISED

PANEL SUFFIX

0110