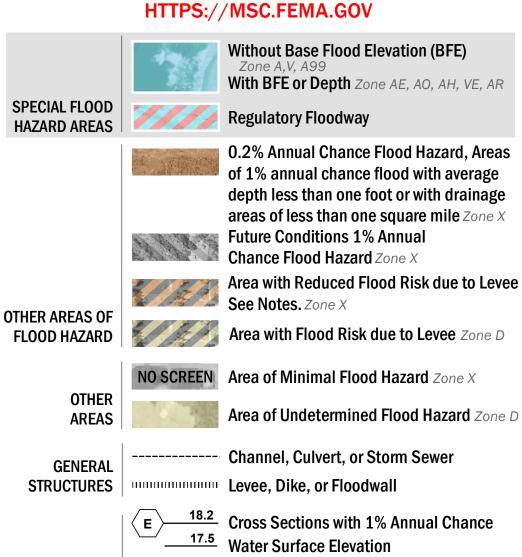

-- Profile Baseline

Limit of Study

**OTHER** 

**FEATURES** 

**Coastal Transect Baseline** 

Hydrographic Feature

**Jurisdiction Boundary** 

**Base Flood Elevation Line (BFE)** 