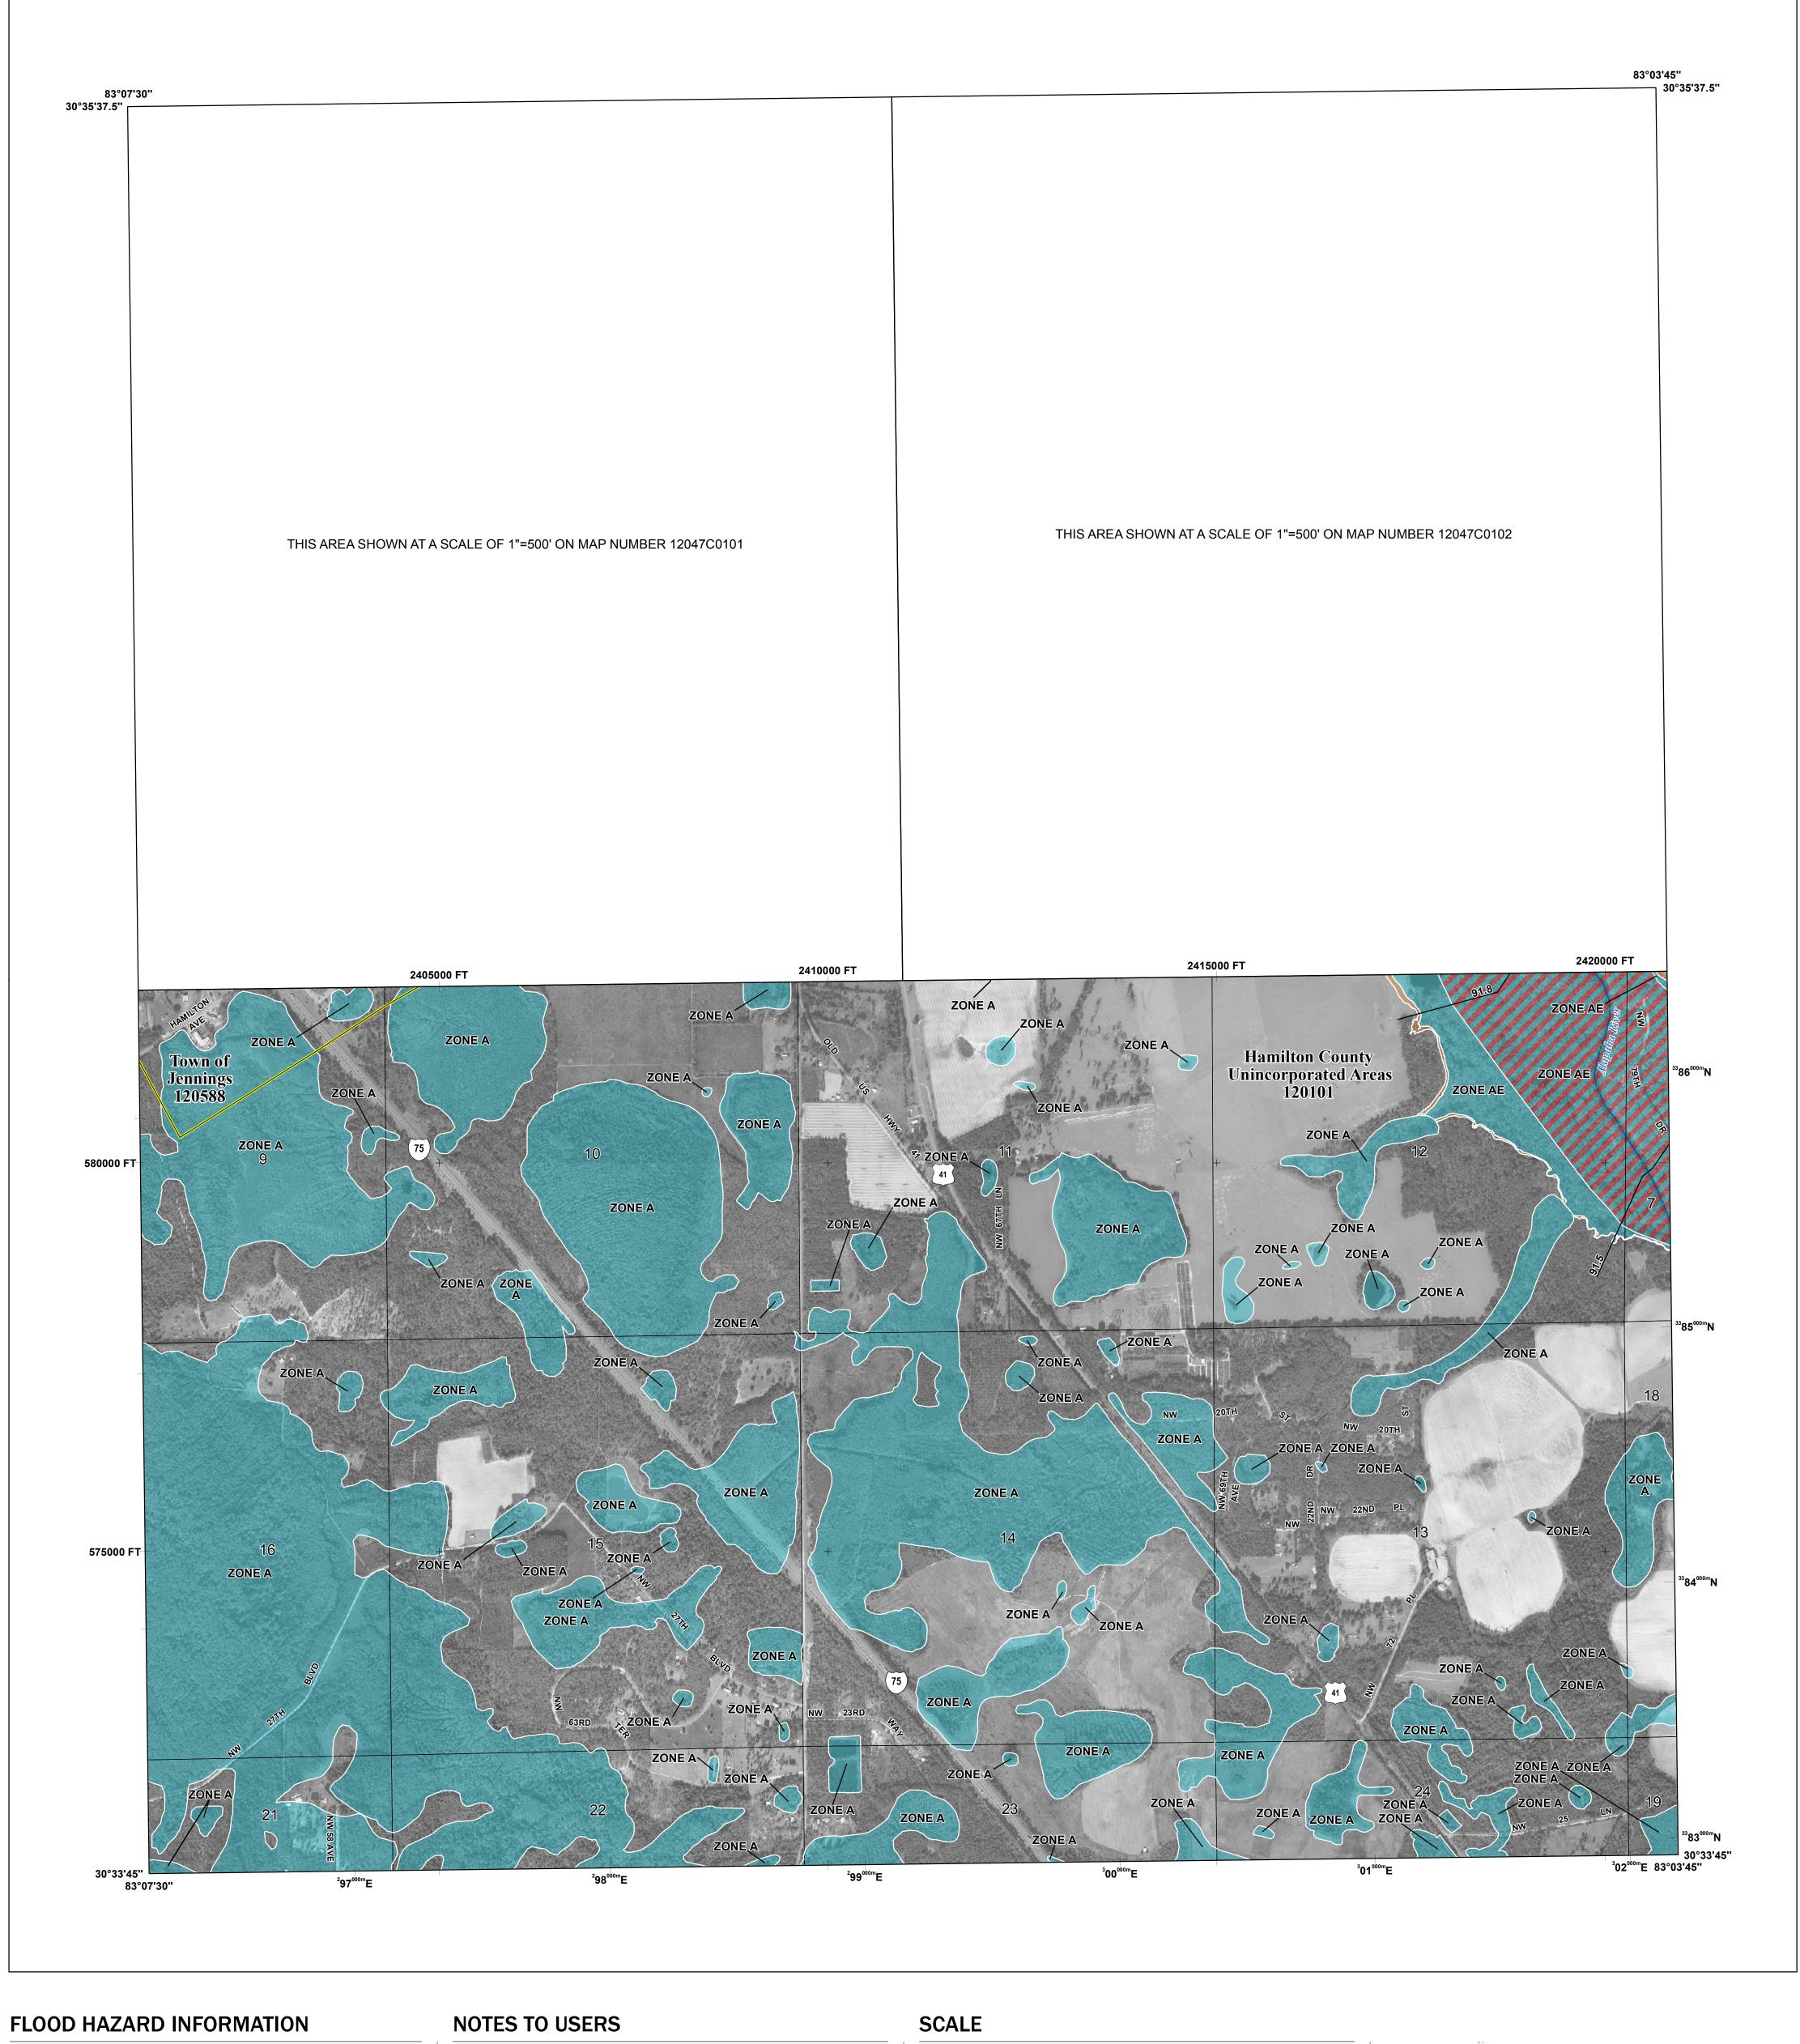

Base map information shown on this FIRM was derived from digital orthophotos collected by the Florida Department of Transportation. This imagery was flown in 2019 and was produced with a 1-foot ground sample