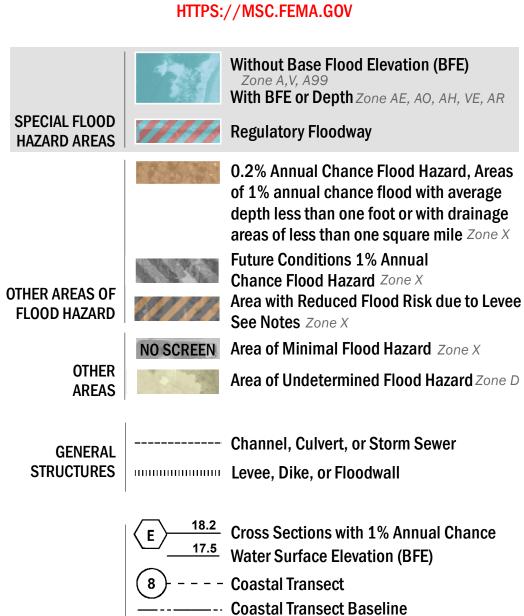

THE INFORMATION DEPICTED ON THIS MAP AND SUPPORTING DOCUMENTATION ARE ALSO AVAILABLE IN DIGITAL FORMAT AT

-- Profile Baseline

**Limit of Study** 

OTHER

**FEATURES** 

**Hydrographic Feature** 

**Jurisdiction Boundary** 

----- 513 ---- Base Flood Elevation Line (BFE)

versions of this FIRM, how to order products or the National Flood Insurance Program in general, please call the FEMA Map Information eXchange at 1-877-FEMA-MAP (1-877-336-2627) or visit the FEMA Map Service Center website at https://msc.fema.gov. Available products may include previously issued Letters of Map Change, a Flood Insurance Study Report, and/or digital versions of this map. Many of these products can be ordered or obtained directly from the website. Users may determine the current map date for each FIRM panel by visiting the FEMA Map Service Center website or by calling the FEMA Map Information eXchange.