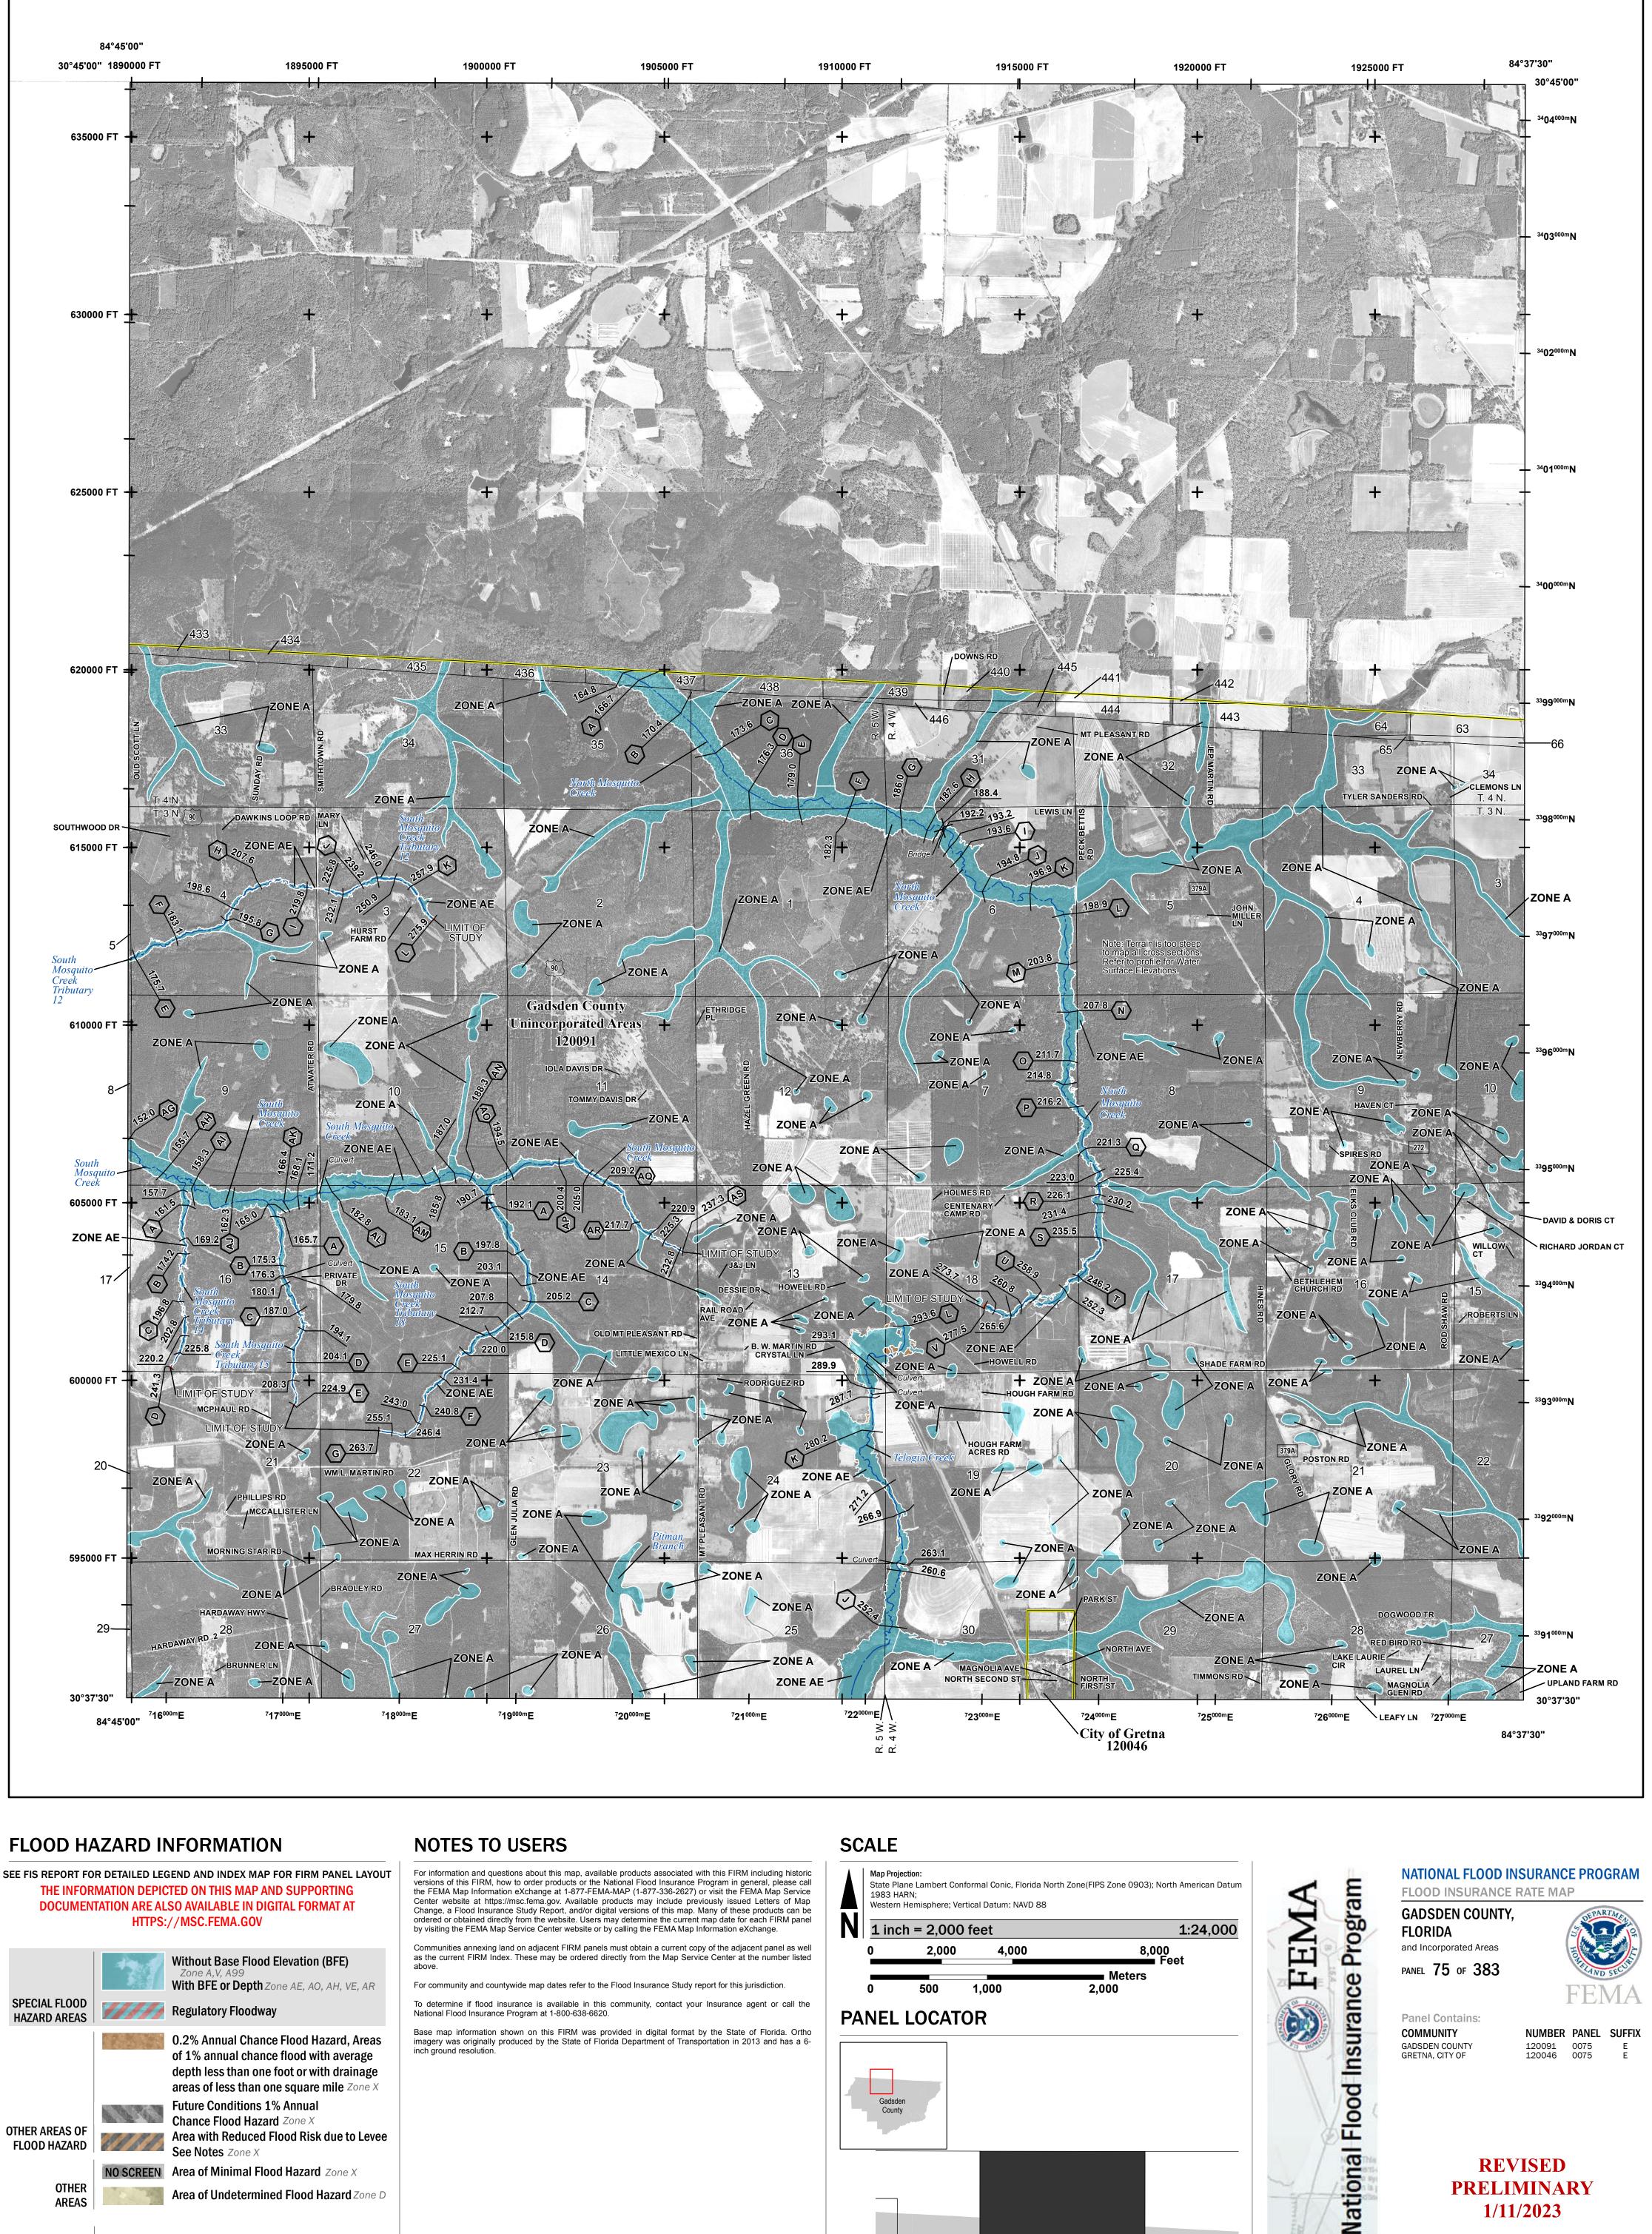

THE INFORMATION DEPICTED ON THIS MAP AND SUPPORTING DOCUMENTATION ARE ALSO AVAILABLE IN DIGITAL FORMAT AT

-- Profile Baseline

**Limit of Study** 

OTHER

**FEATURES** 

**Hydrographic Feature** 

**Jurisdiction Boundary** 

----- 513 ---- Base Flood Elevation Line (BFE)

versions of this FIRM, how to order products or the National Flood Insurance Program in general, please call the FEMA Map Information eXchange at 1-877-FEMA-MAP (1-877-336-2627) or visit the FEMA Map Service Center website at https://msc.fema.gov. Available products may include previously issued Letters of Map Change, a Flood Insurance Study Report, and/or digital versions of this map. Many of these products can be ordered or obtained directly from the website. Users may determine the current map date for each FIRM panel by visiting the FEMA Map Service Center website or by calling the FEMA Map Information eXchange.

Base map information shown on this FIRM was provided in digital format by the State of Florida. Ortho imagery was originally produced by the State of Florida Department of Transportation in 2013 and has a 6-

## FLOOD INSURANCE RATE MAP

GADSDEN COUNTY, **FLORIDA** and Incorporated Areas PANEL **75** OF **383** 

FEMA

1:24,000

8,000 Feet

■ Meters

2,000

**Panel Contains:** COMMUNITY GADSDEN COUNTY GRETNA, CITY OF

NUMBER PANEL SUFFIX 120091 0075 120046

**REVISED PRELIMINARY** 1/11/2023

> **VERSION NUMBER** 2.4.3.5 MAP NUMBER 12039C0075E MAP REVISED