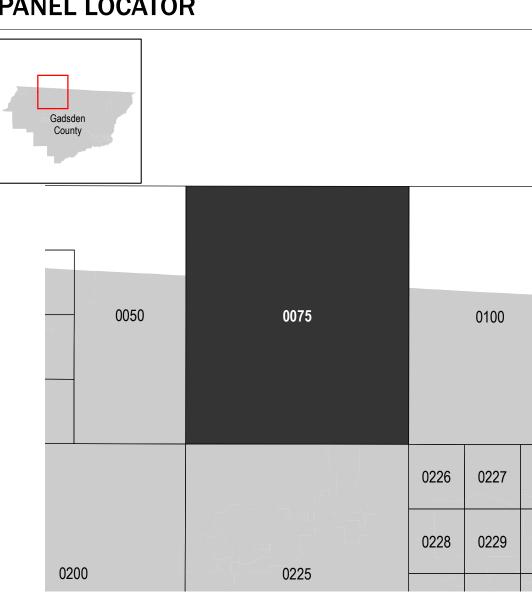

## **PANEL LOCATOR**

1983 HARN;

Western Hemisphere: Vertical Datum: NAVD 88

1 inch = 2,000 feet

2,000

State Plane Lambert Conformal Conic, Florida North Zone(FIPS Zone 0903); North American Datum

4,000

1,000