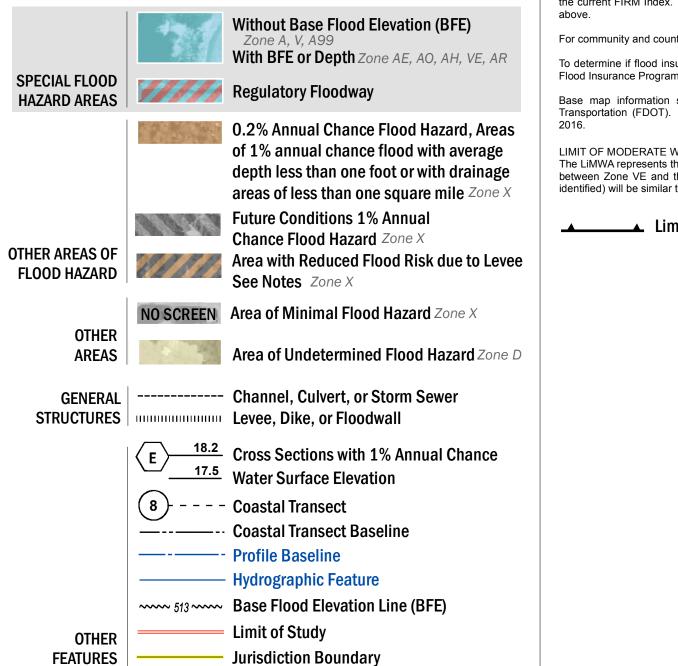

LIMIT OF MODERATE WAVE ACTION: Zone AE has been divided by a Limit of Moderate Wave Action (LiMWA). The LiMWA represents the approximate landward limit of the 1.5-foot breaking wave. The effects of wave hazards between Zone VE and the LiMWA (or between the shoreline and the LiMWA for areas where Zone VE is not identified) will be similar to, but less severe than, those in Zone VE.

Limit of Moderate Wave Action (LiMWA)