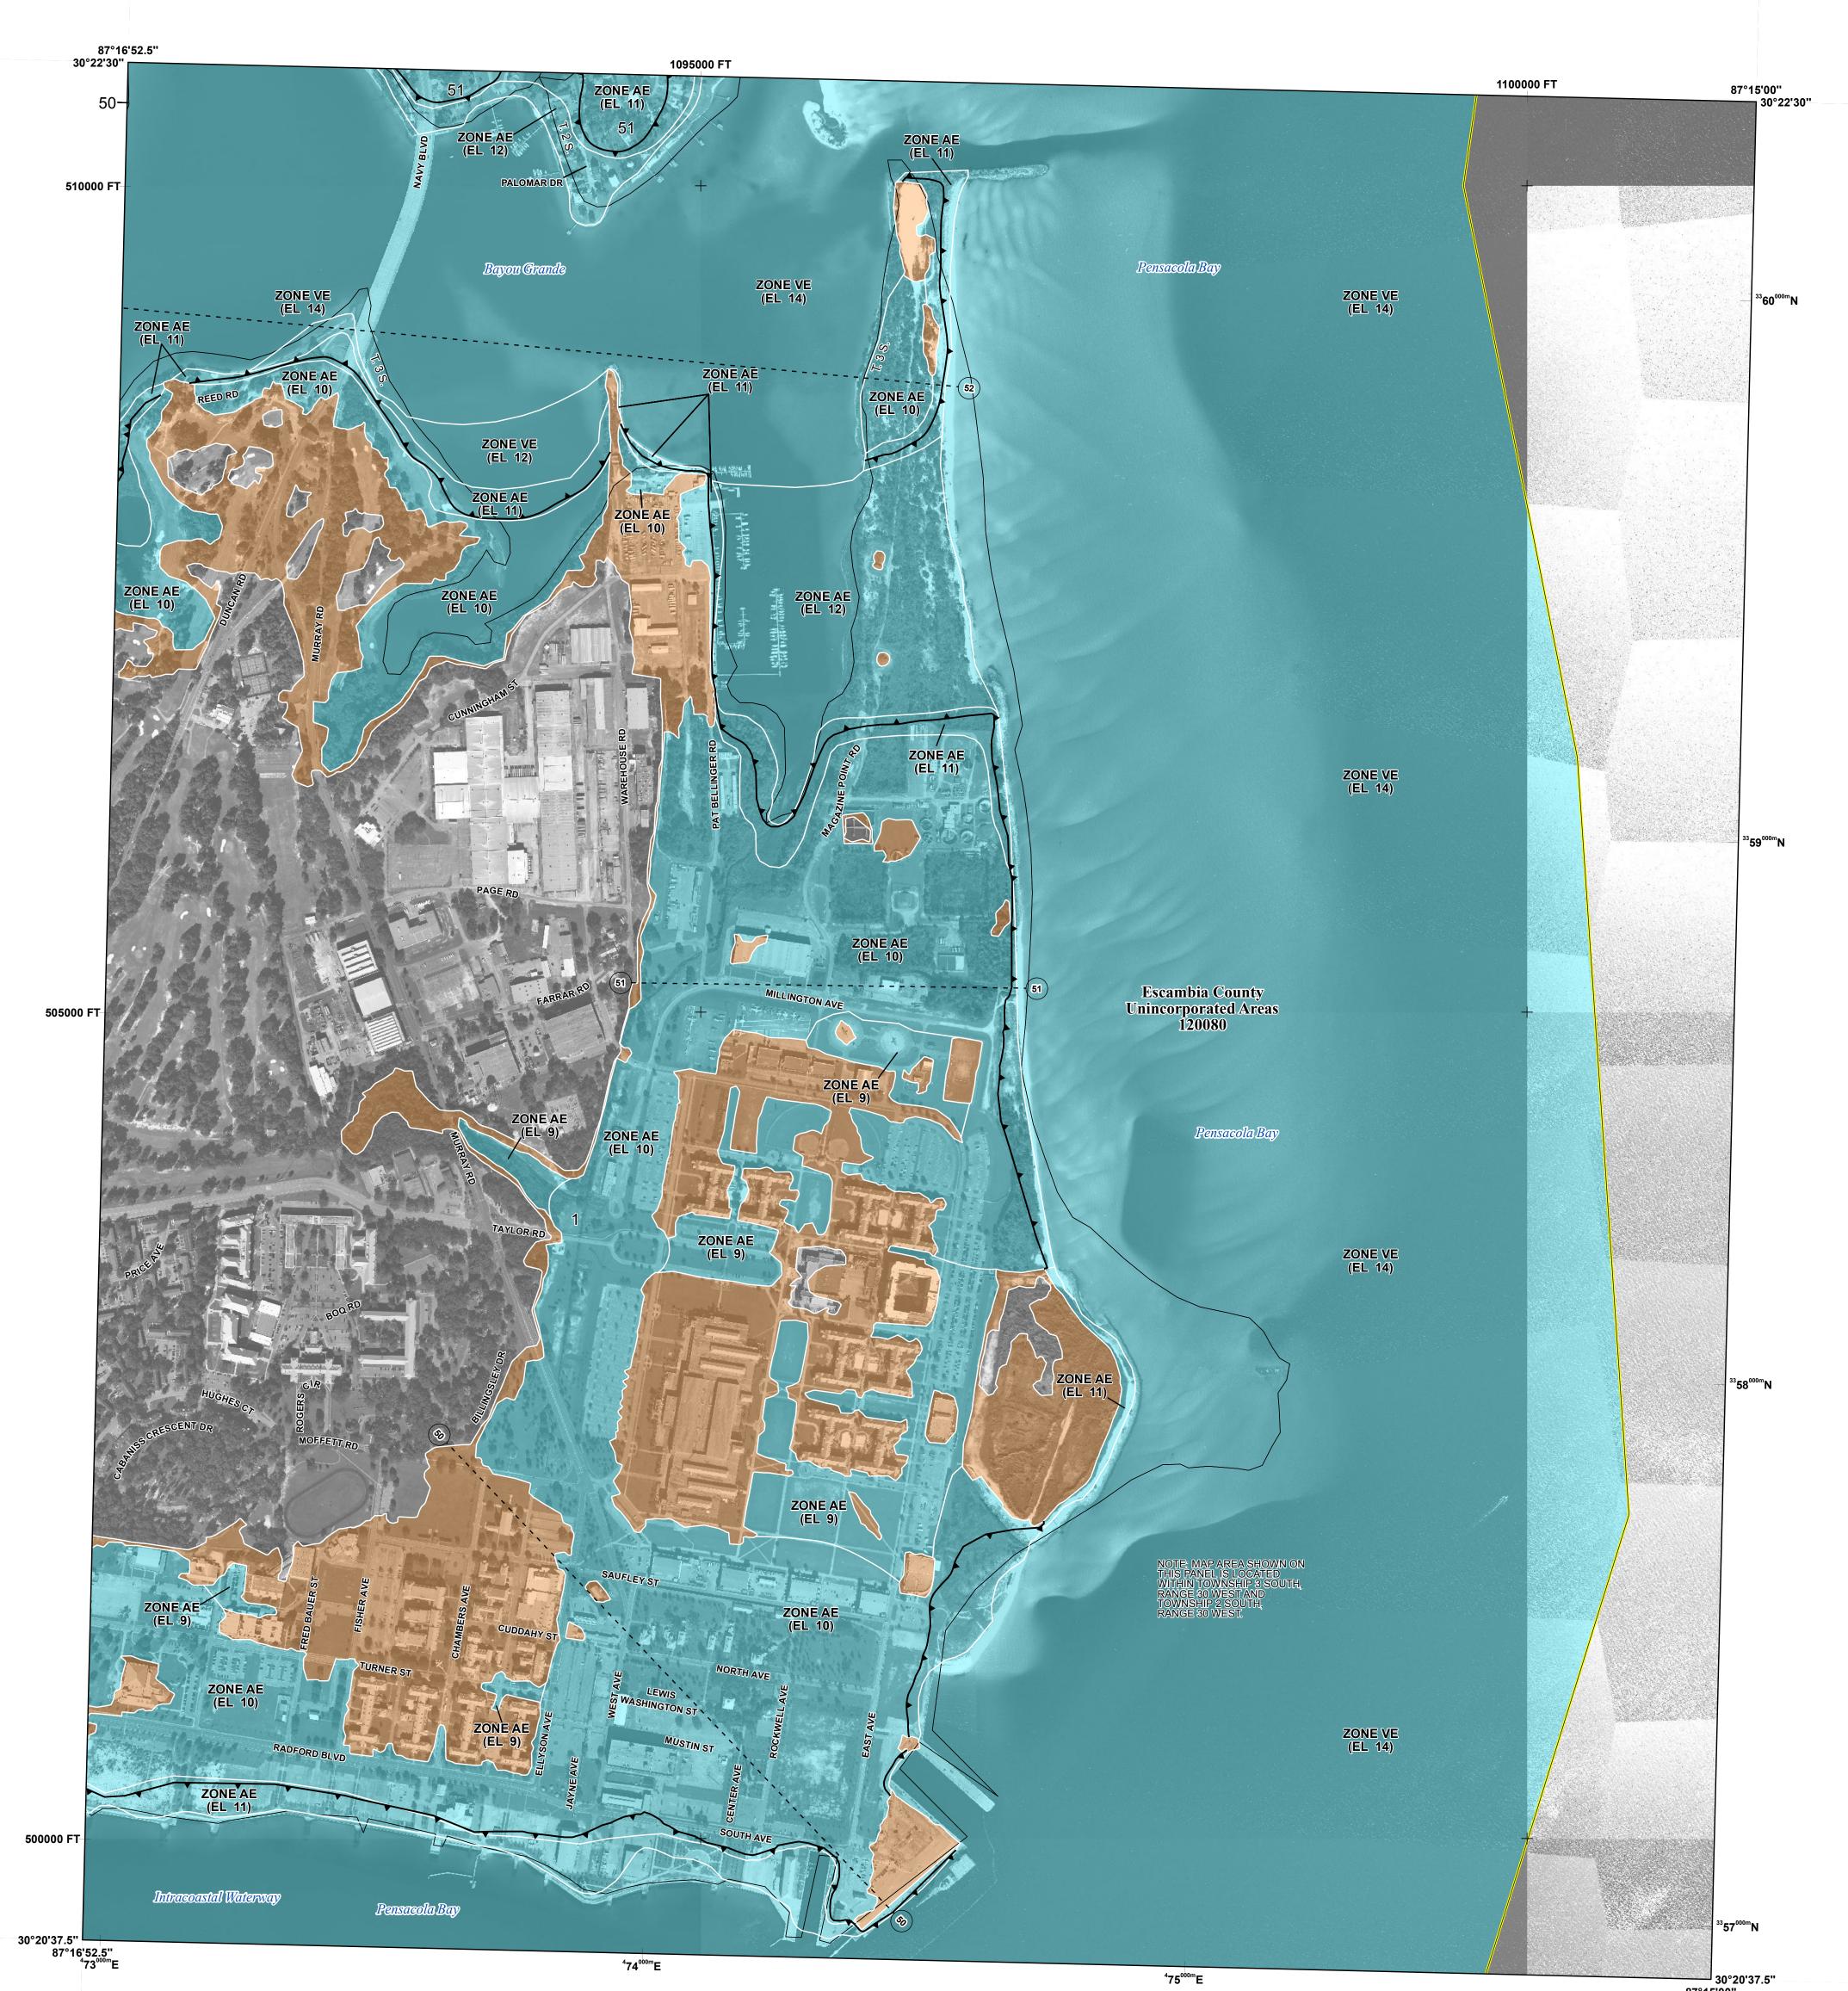

#### **FLOOD HAZARD INFORMATION**

#### SEE FIS REPORT FOR DETAILED LEGEND AND INDEX MAP FOR FIRM PANEL LAYOUT THE INFORMATION DEPICTED ON THIS MAP AND SUPPORTING **DOCUMENTATION ARE ALSO AVAILABLE IN DIGITAL FORMAT AT** HTTP://MSC.FEMA.GOV

LIMIT OF MODERATE WAVE ACTION: Zone AE has been divided by a Limit of Moderate Wave Action (LiMWA). The LiMWA represents the approximate landward limit of the 1.5-foot breaking wave. The effects of wave hazards between Zone VE and the LiMWA (or between the shoreline and the LiMWA for areas where Zone VE is not identified) will be similar to, but less severe than, those in Zone VE.

### **PRELIMINARY JANUARY 27, 2017**

**VERSION NUMBER** 1.3.1.2 MAP NUMBER 12033C0557J MAP REVISED