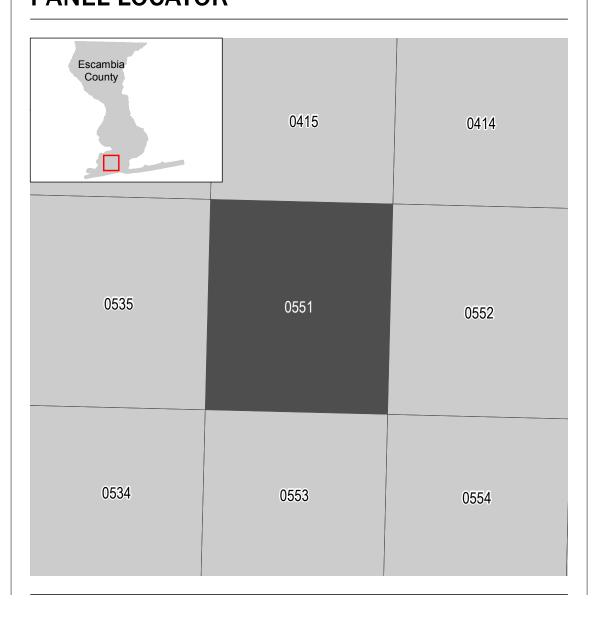

his map. Many of these products can be ordered or obtained directly from the website.

Communities annexing land on adjacent FIRM panels must obtain a current copy of the adjacent panel as well as the current FIRM Index. These may be ordered directly from the Flood Map Service Center at the number listed

For community and countywide map dates refer to the Flood Insurance Study report for this jurisdiction.

To determine if flood insurance is available in this community, contact your Insurance agent or call the National Flood Insurance Program at 1-800-638-6620.

Base map information shown on this FIRM was provided in digital format by the Florida Department of Transportation (FDOT). This information was derived from digital orthoimagery at a 0.5-foot resolution dated



## PANEL LOCATOR



## National Flood Insurance Program

## NATIONAL FLOOD INSURANCE PROGRAM FLOOD INSURANCE RATE MAP

ESCAMBIA COUNTY, FLORIDA and Incorporated Areas





NUMBER 120080

PANEL SUFFIX 0551

**PRELIMINARY JANUARY 27, 2017** 

> **VERSION NUMBER** 1.3.1.2 MAP NUMBER 12033C0551J **MAP REVISED**