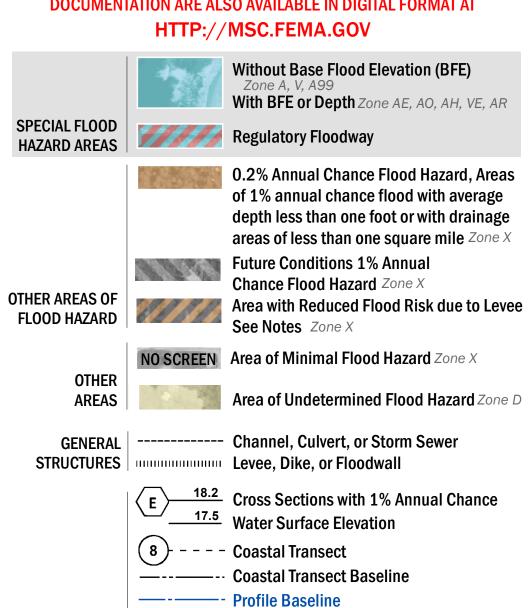

SEE FIS REPORT FOR DETAILED LEGEND AND INDEX MAP FOR FIRM PANEL LAYOUT THE INFORMATION DEPICTED ON THIS MAP AND SUPPORTING **DOCUMENTATION ARE ALSO AVAILABLE IN DIGITAL FORMAT AT** 

- Hydrographic Feature

**Jurisdiction Boundary** 

----- 513 ---- Base Flood Elevation Line (BFE)

Limit of Study

OTHER **FEATURES** 

For information and questions about this Flood Insurance Rate Map (FIRM), available products associated with this FIRM, including historic versions, the current map date for each FIRM panel, how to order products, or the National Flood Insurance Program (NFIP) in general, please call the FEMA Map Information eXchange at 1-877-FEMA-MAP (1-877-336-2627) or visit the FEMA Flood Map Service Center website at http://msc.fema.gov. Available products may include previously issued Letters of Map Change, a Flood Insurance Study Report, and/or digital versions of this map. Many of these products can be ordered or obtained directly from the website.