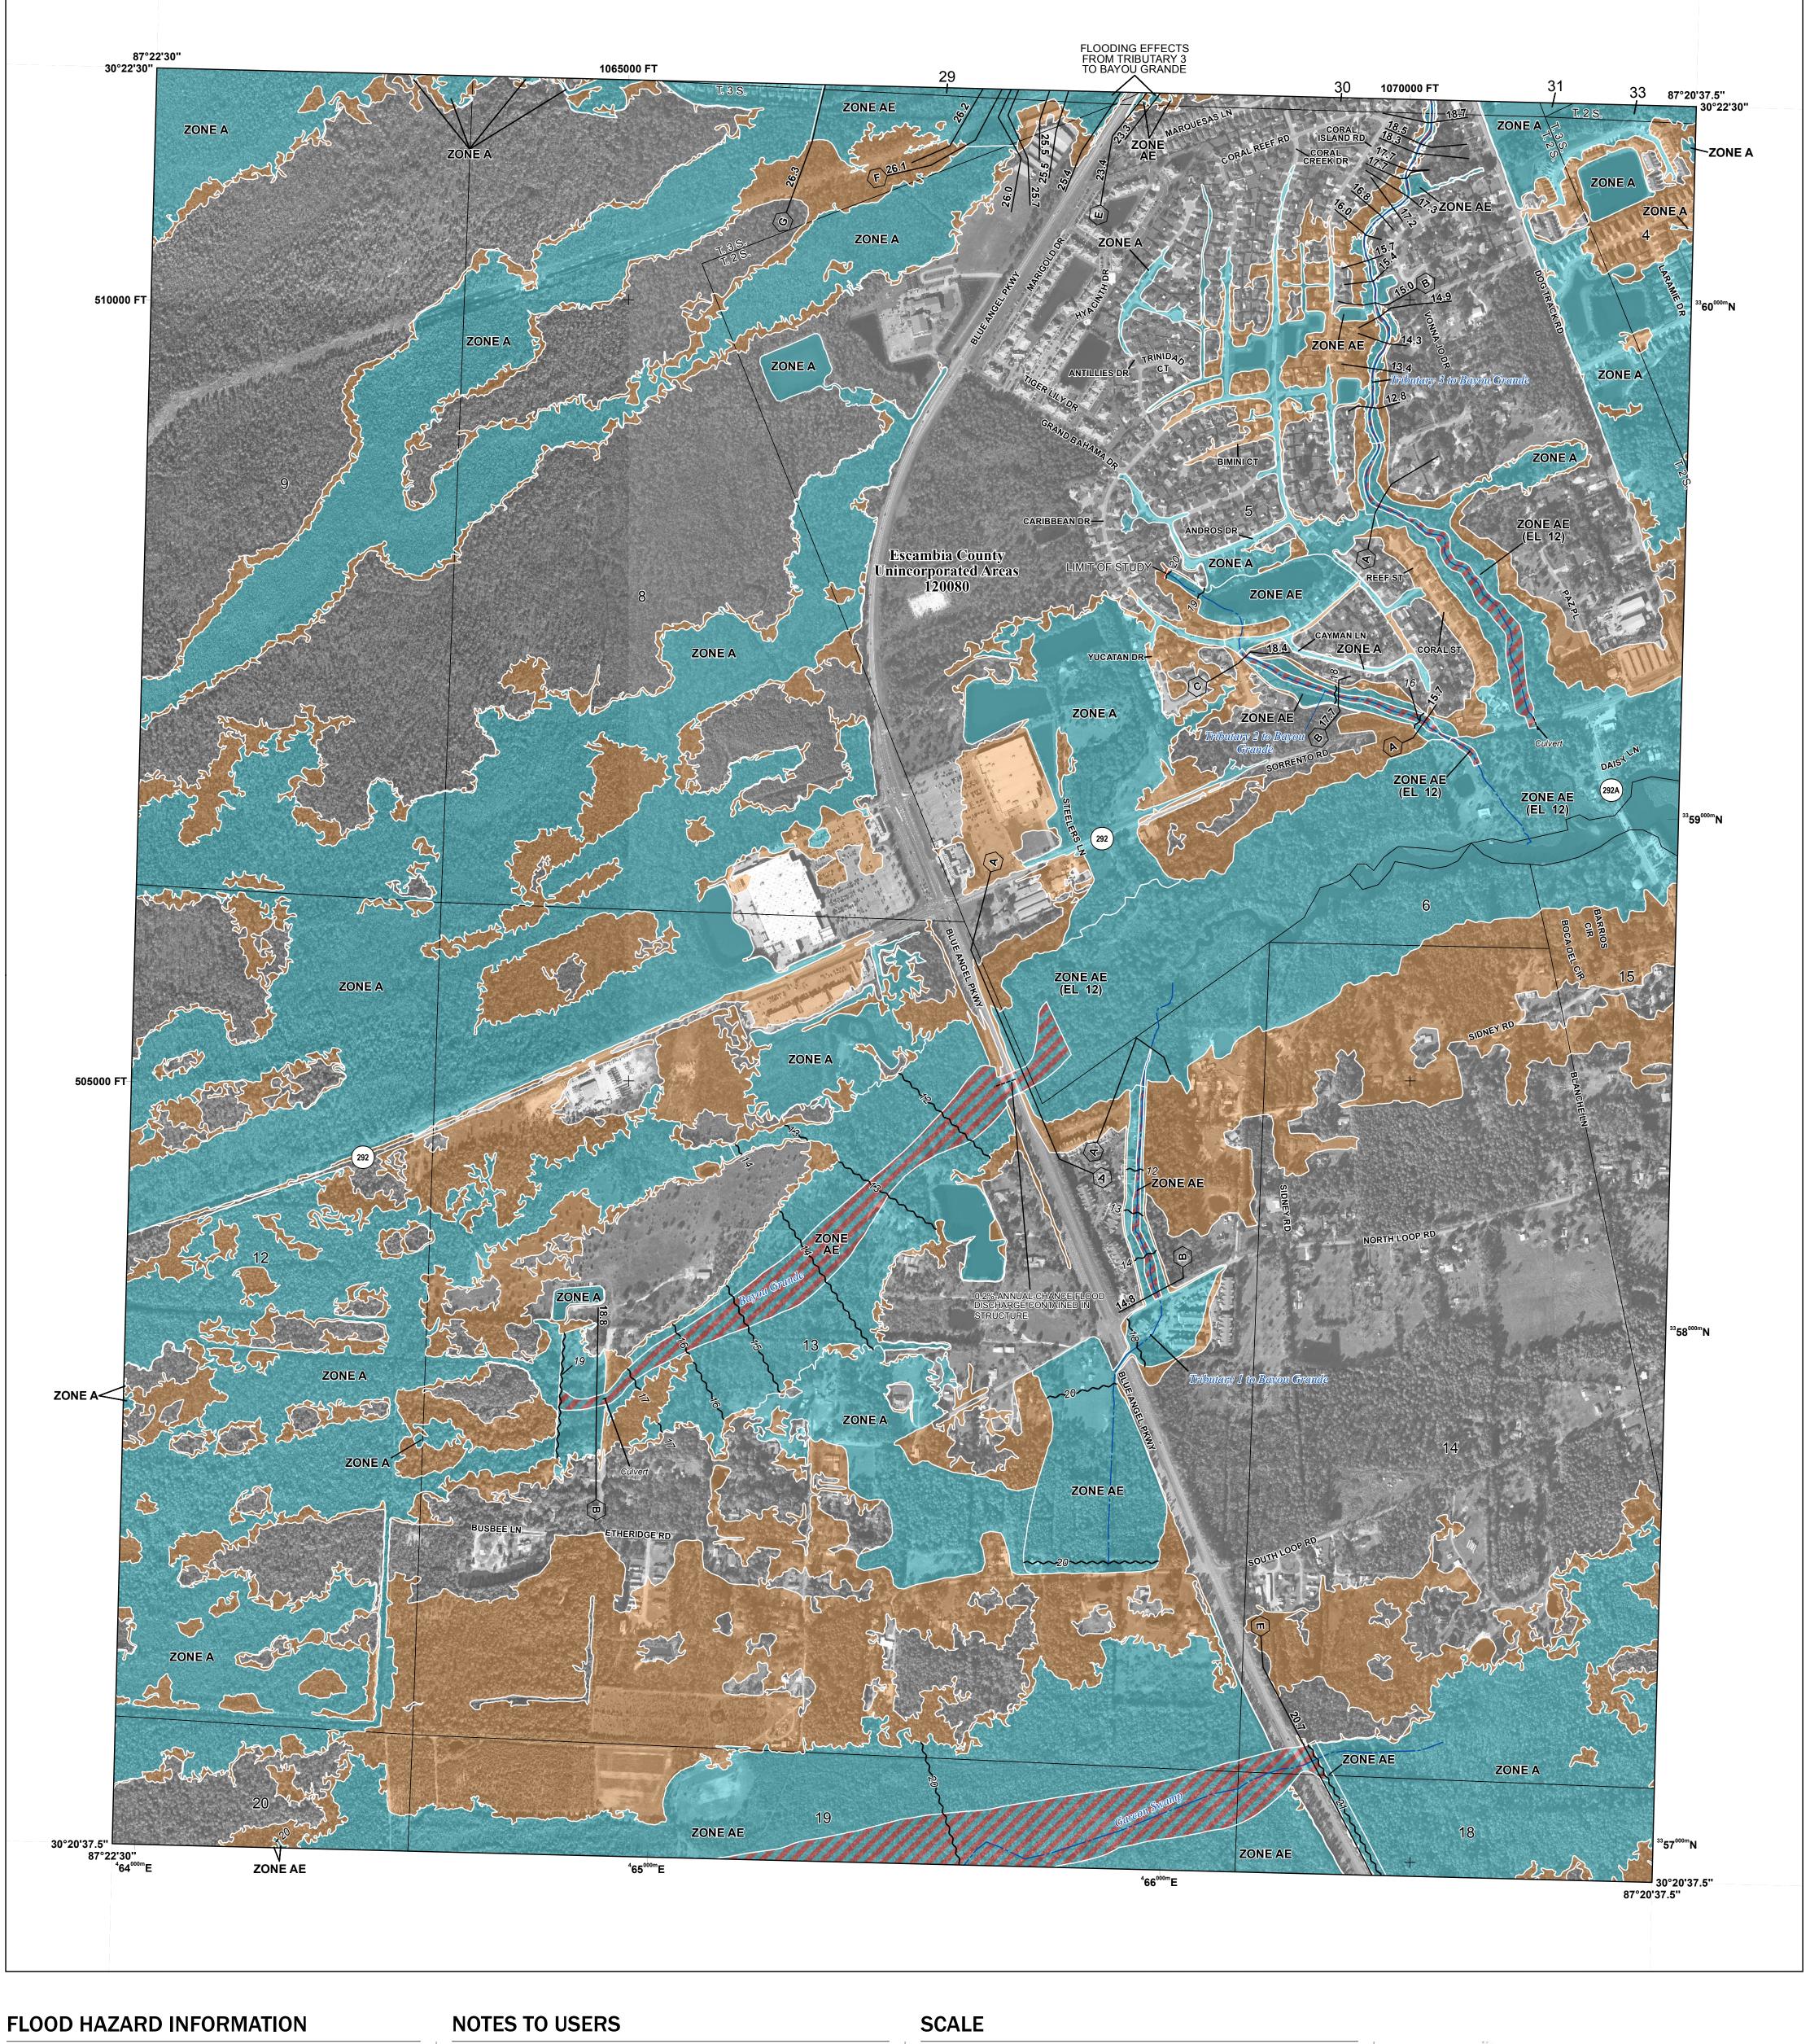

SEE FIS REPORT FOR DETAILED LEGEND AND INDEX MAP FOR FIRM PANEL LAYOUT THE INFORMATION DEPICTED ON THIS MAP AND SUPPORTING **DOCUMENTATION ARE ALSO AVAILABLE IN DIGITAL FORMAT AT** 

- Hydrographic Feature

**Jurisdiction Boundary** 

----- 513 ---- Base Flood Elevation Line (BFE)

Limit of Study

OTHER **FEATURES** 

For information and questions about this Flood Insurance Rate Map (FIRM), available products associated with this FIRM, including historic versions, the current map date for each FIRM panel, how to order products, or the National Flood Insurance Program (NFIP) in general, please call the FEMA Map Information eXchange at 1-877-FEMA-MAP (1-877-336-2627) or visit the FEMA Flood Map Service Center website at http://msc.fema.gov. Available products may include previously issued Letters of Map Change, a Flood Insurance Study Report, and/or digital versions of this map. Many of these products can be ordered or obtained directly from the website.

## NATIONAL FLOOD INSURANCE PROGRAM FLOOD INSURANCE RATE MAP

ESCAMBIA COUNTY, FLORIDA and Incorporated Areas

NUMBER 120080

PANEL SUFFIX 0551

**PRELIMINARY JANUARY 27, 2017** 

> **VERSION NUMBER** 1.3.1.2 MAP NUMBER 12033C0551J **MAP REVISED**