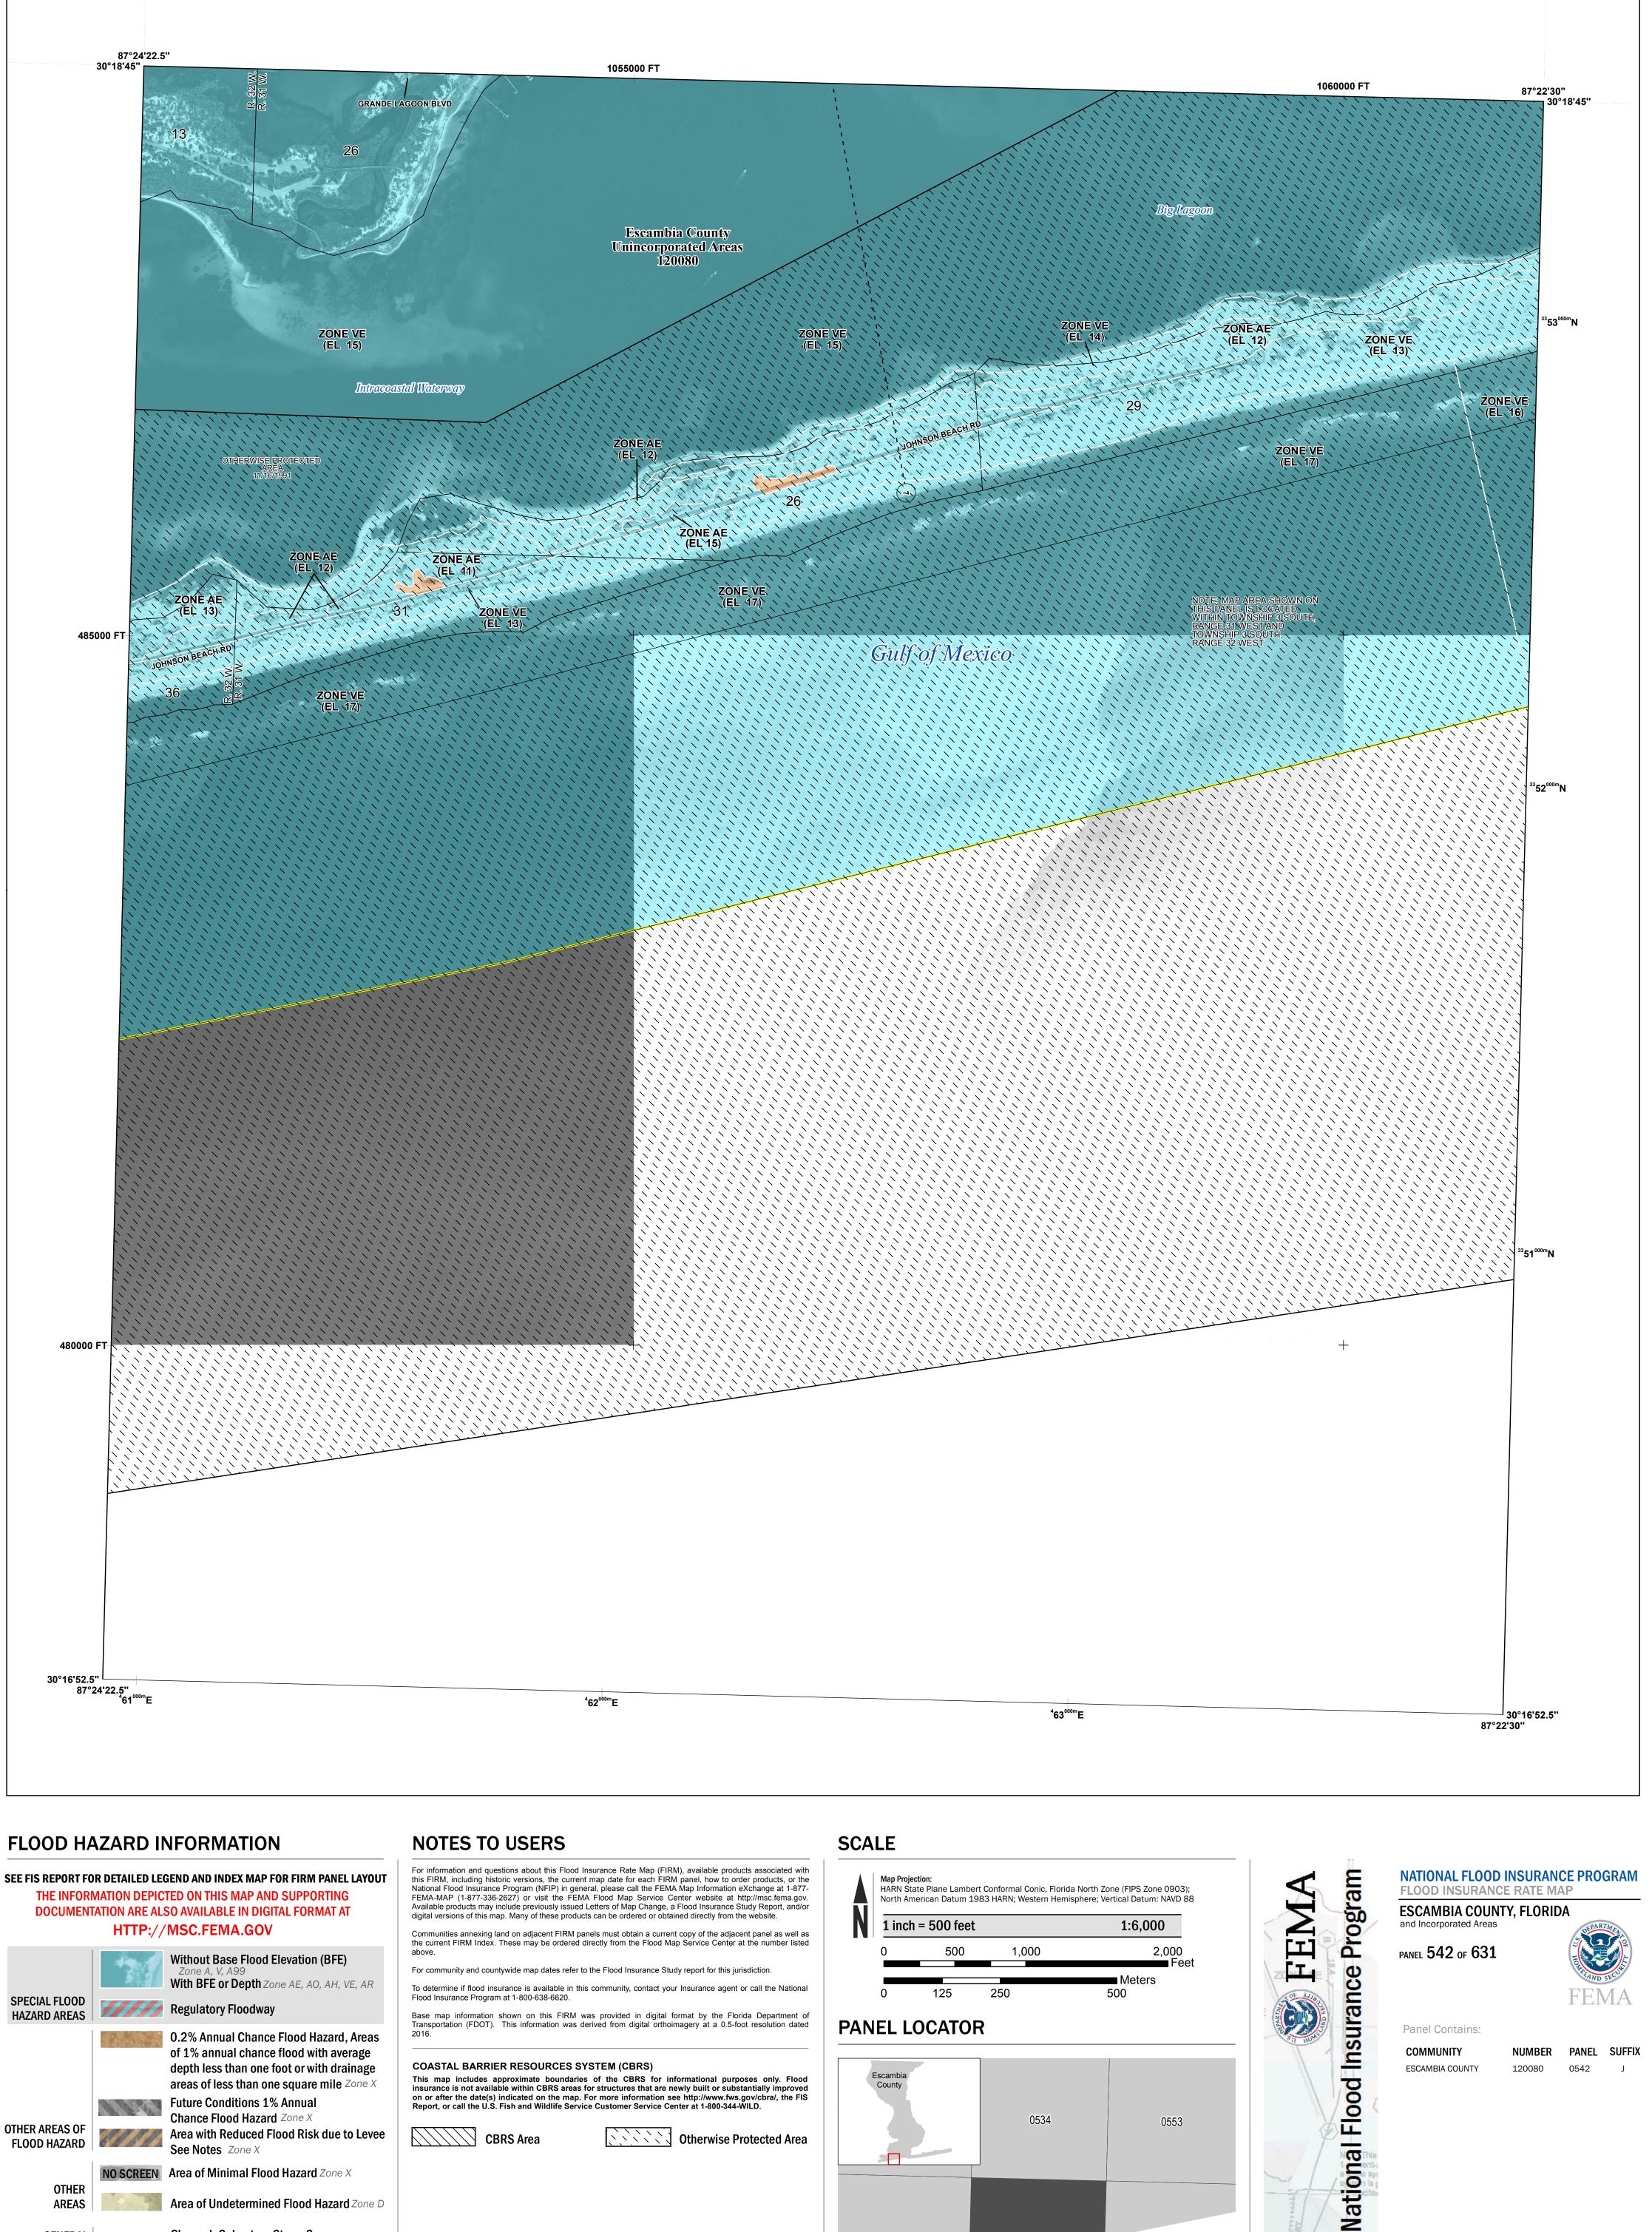

THE INFORMATION DEPICTED ON THIS MAP AND SUPPORTING DOCUMENTATION ARE ALSO AVAILABLE IN DIGITAL FORMAT AT

Limit of Study

**Jurisdiction Boundary** 

OTHER **FEATURES**  National Flood Insurance Program (NFIP) in general, please call the FEMA Map Information eXchange at 1-877-FEMA-MAP (1-877-336-2627) or visit the FEMA Flood Map Service Center website at http://msc.fema.gov. Available products may include previously issued Letters of Map Change, a Flood Insurance Study Report, and/or digital versions of this map. Many of these products can be ordered or obtained directly from the website.

Communities annexing land on adjacent FIRM panels must obtain a current copy of the adjacent panel as well as

the current FIRM Index. These may be ordered directly from the Flood Map Service Center at the number listed

For community and countywide map dates refer to the Flood Insurance Study report for this jurisdiction. To determine if flood insurance is available in this community, contact your Insurance agent or call the National

Flood Insurance Program at 1-800-638-6620.

Base map information shown on this FIRM was provided in digital format by the Florida Department of Transportation (FDOT). This information was derived from digital orthoimagery at a 0.5-foot resolution dated

COASTAL BARRIER RESOURCES SYSTEM (CBRS)

This map includes approximate boundaries of the CBRS for informational purposes only. Flood insurance is not available within CBRS areas for structures that are newly built or substantially improved on or after the date(s) indicated on the map. For more information see http://www.fws.gov/cbra/, the FIS Report, or call the U.S. Fish and Wildlife Service Customer Service Center at 1-800-344-WILD.