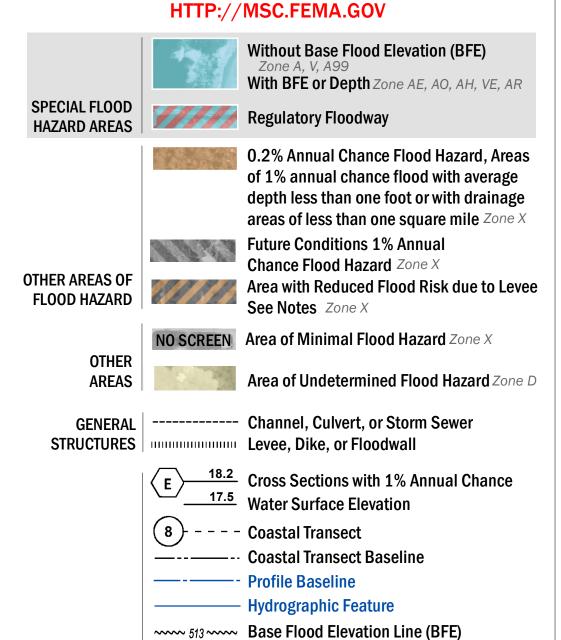

THE INFORMATION DEPICTED ON THIS MAP AND SUPPORTING DOCUMENTATION ARE ALSO AVAILABLE IN DIGITAL FORMAT AT

Limit of Study

**Jurisdiction Boundary** 

OTHER **FEATURES**  National Flood Insurance Program (NFIP) in general, please call the FEMA Map Information eXchange at 1-877-FEMA-MAP (1-877-336-2627) or visit the FEMA Flood Map Service Center website at http://msc.fema.gov. Available products may include previously issued Letters of Map Change, a Flood Insurance Study Report, and/or digital versions of this map. Many of these products can be ordered or obtained directly from the website.

COASTAL BARRIER RESOURCES SYSTEM (CBRS)

This map includes approximate boundaries of the CBRS for informational purposes only. Flood insurance is not available within CBRS areas for structures that are newly built or substantially improved on or after the date(s) indicated on the map. For more information see http://www.fws.gov/cbra/, the FIS Report, or call the U.S. Fish and Wildlife Service Customer Service Center at 1-800-344-WILD.