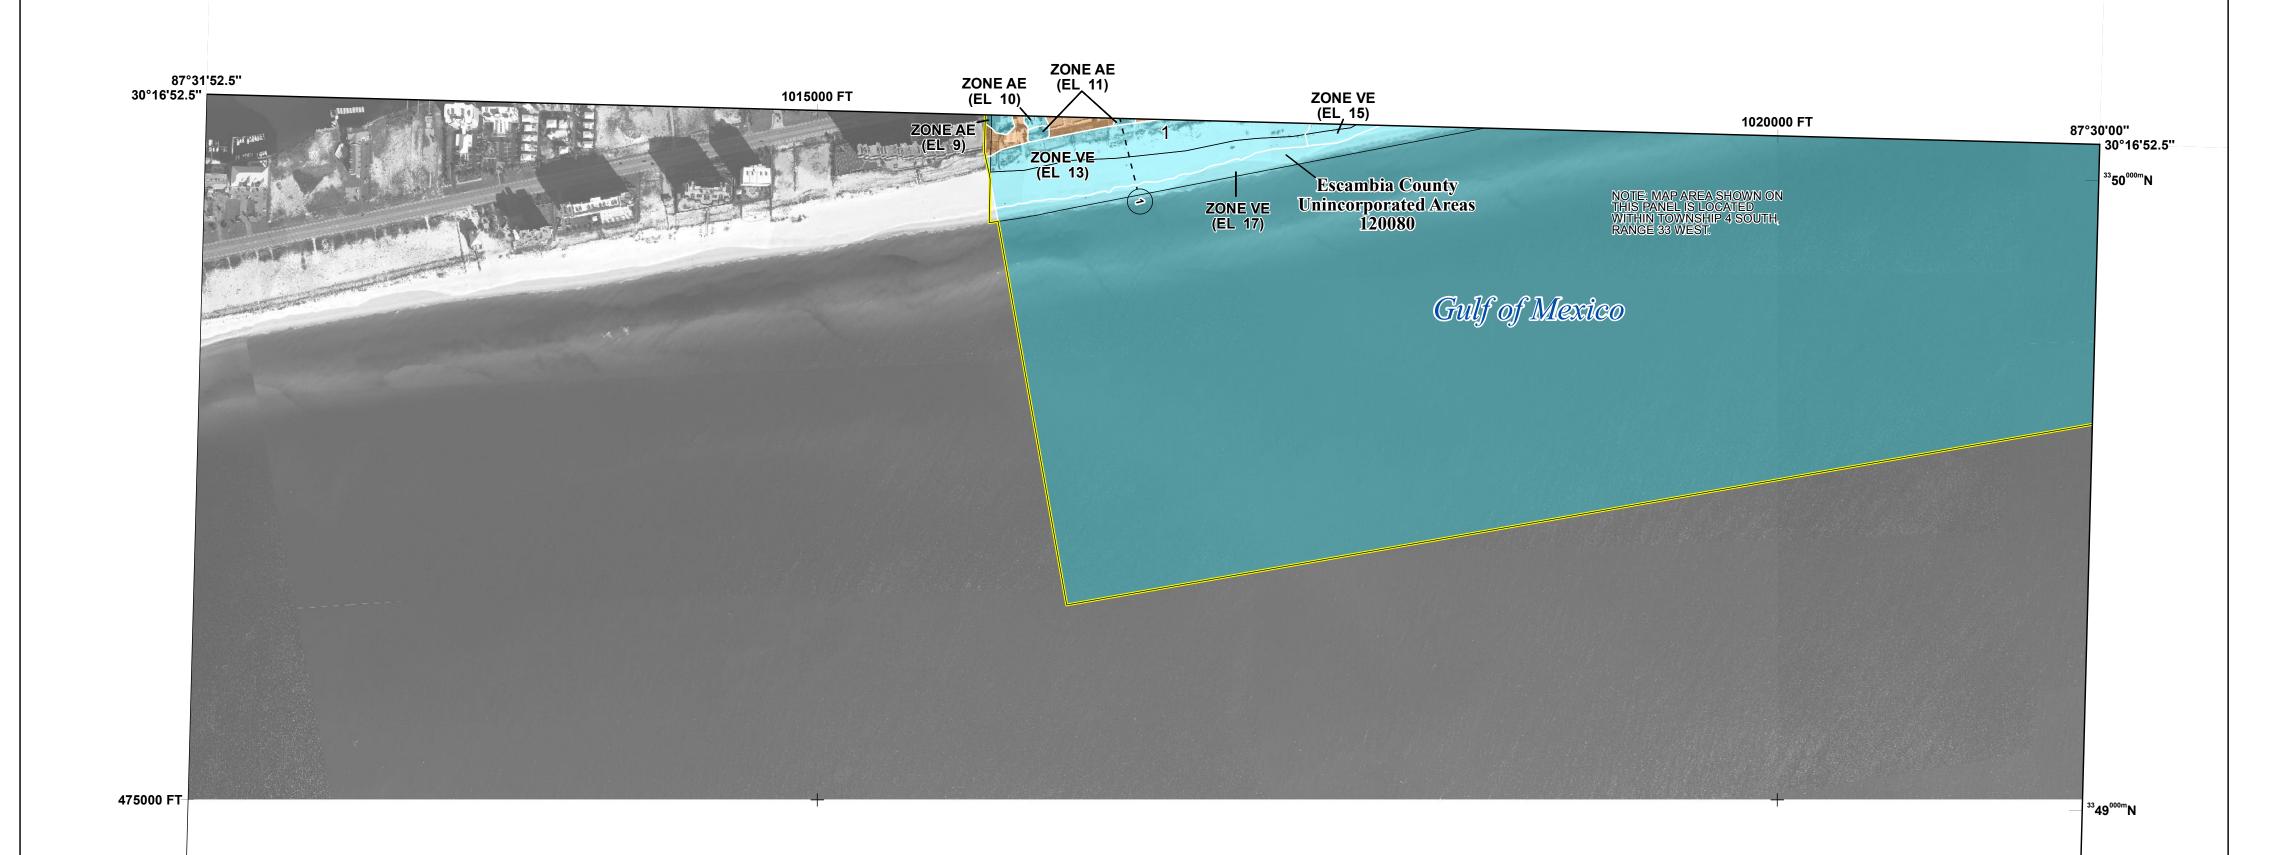

### **FLOOD HAZARD INFORMATION**

Base map information shown on this FIRM was provided in digital format by the Florida Department of Transportation (FDOT). This information was derived from digital orthoimagery at a 0.5-foot resolution dated

#### Map Projection: HARN State Plane Lambert Conformal Conic, Florida North Zone (FIPS Zone 0903); North American Datum 1983 HARN; Western Hemisphere; Vertical Datum: NAVD 88 1:6,000 1 inch = 500 feet 500 1,000 2,000 Feet Meters 250 500 125 0

# National Flood Insurance Program NATIONAL FLOOD INSURANCE PROGRAM FLOOD INSURANCE RATE MAP ESCAMBIA COUNTY, FLORIDA and Incorporated Areas PANEL 519 OF 631 Panel Contains: COMMUNITY NUMBER PANEL SUFFIX ESCAMBIA COUNTY 120080 0519 PRELIMINARY **JANUARY 27, 2017**