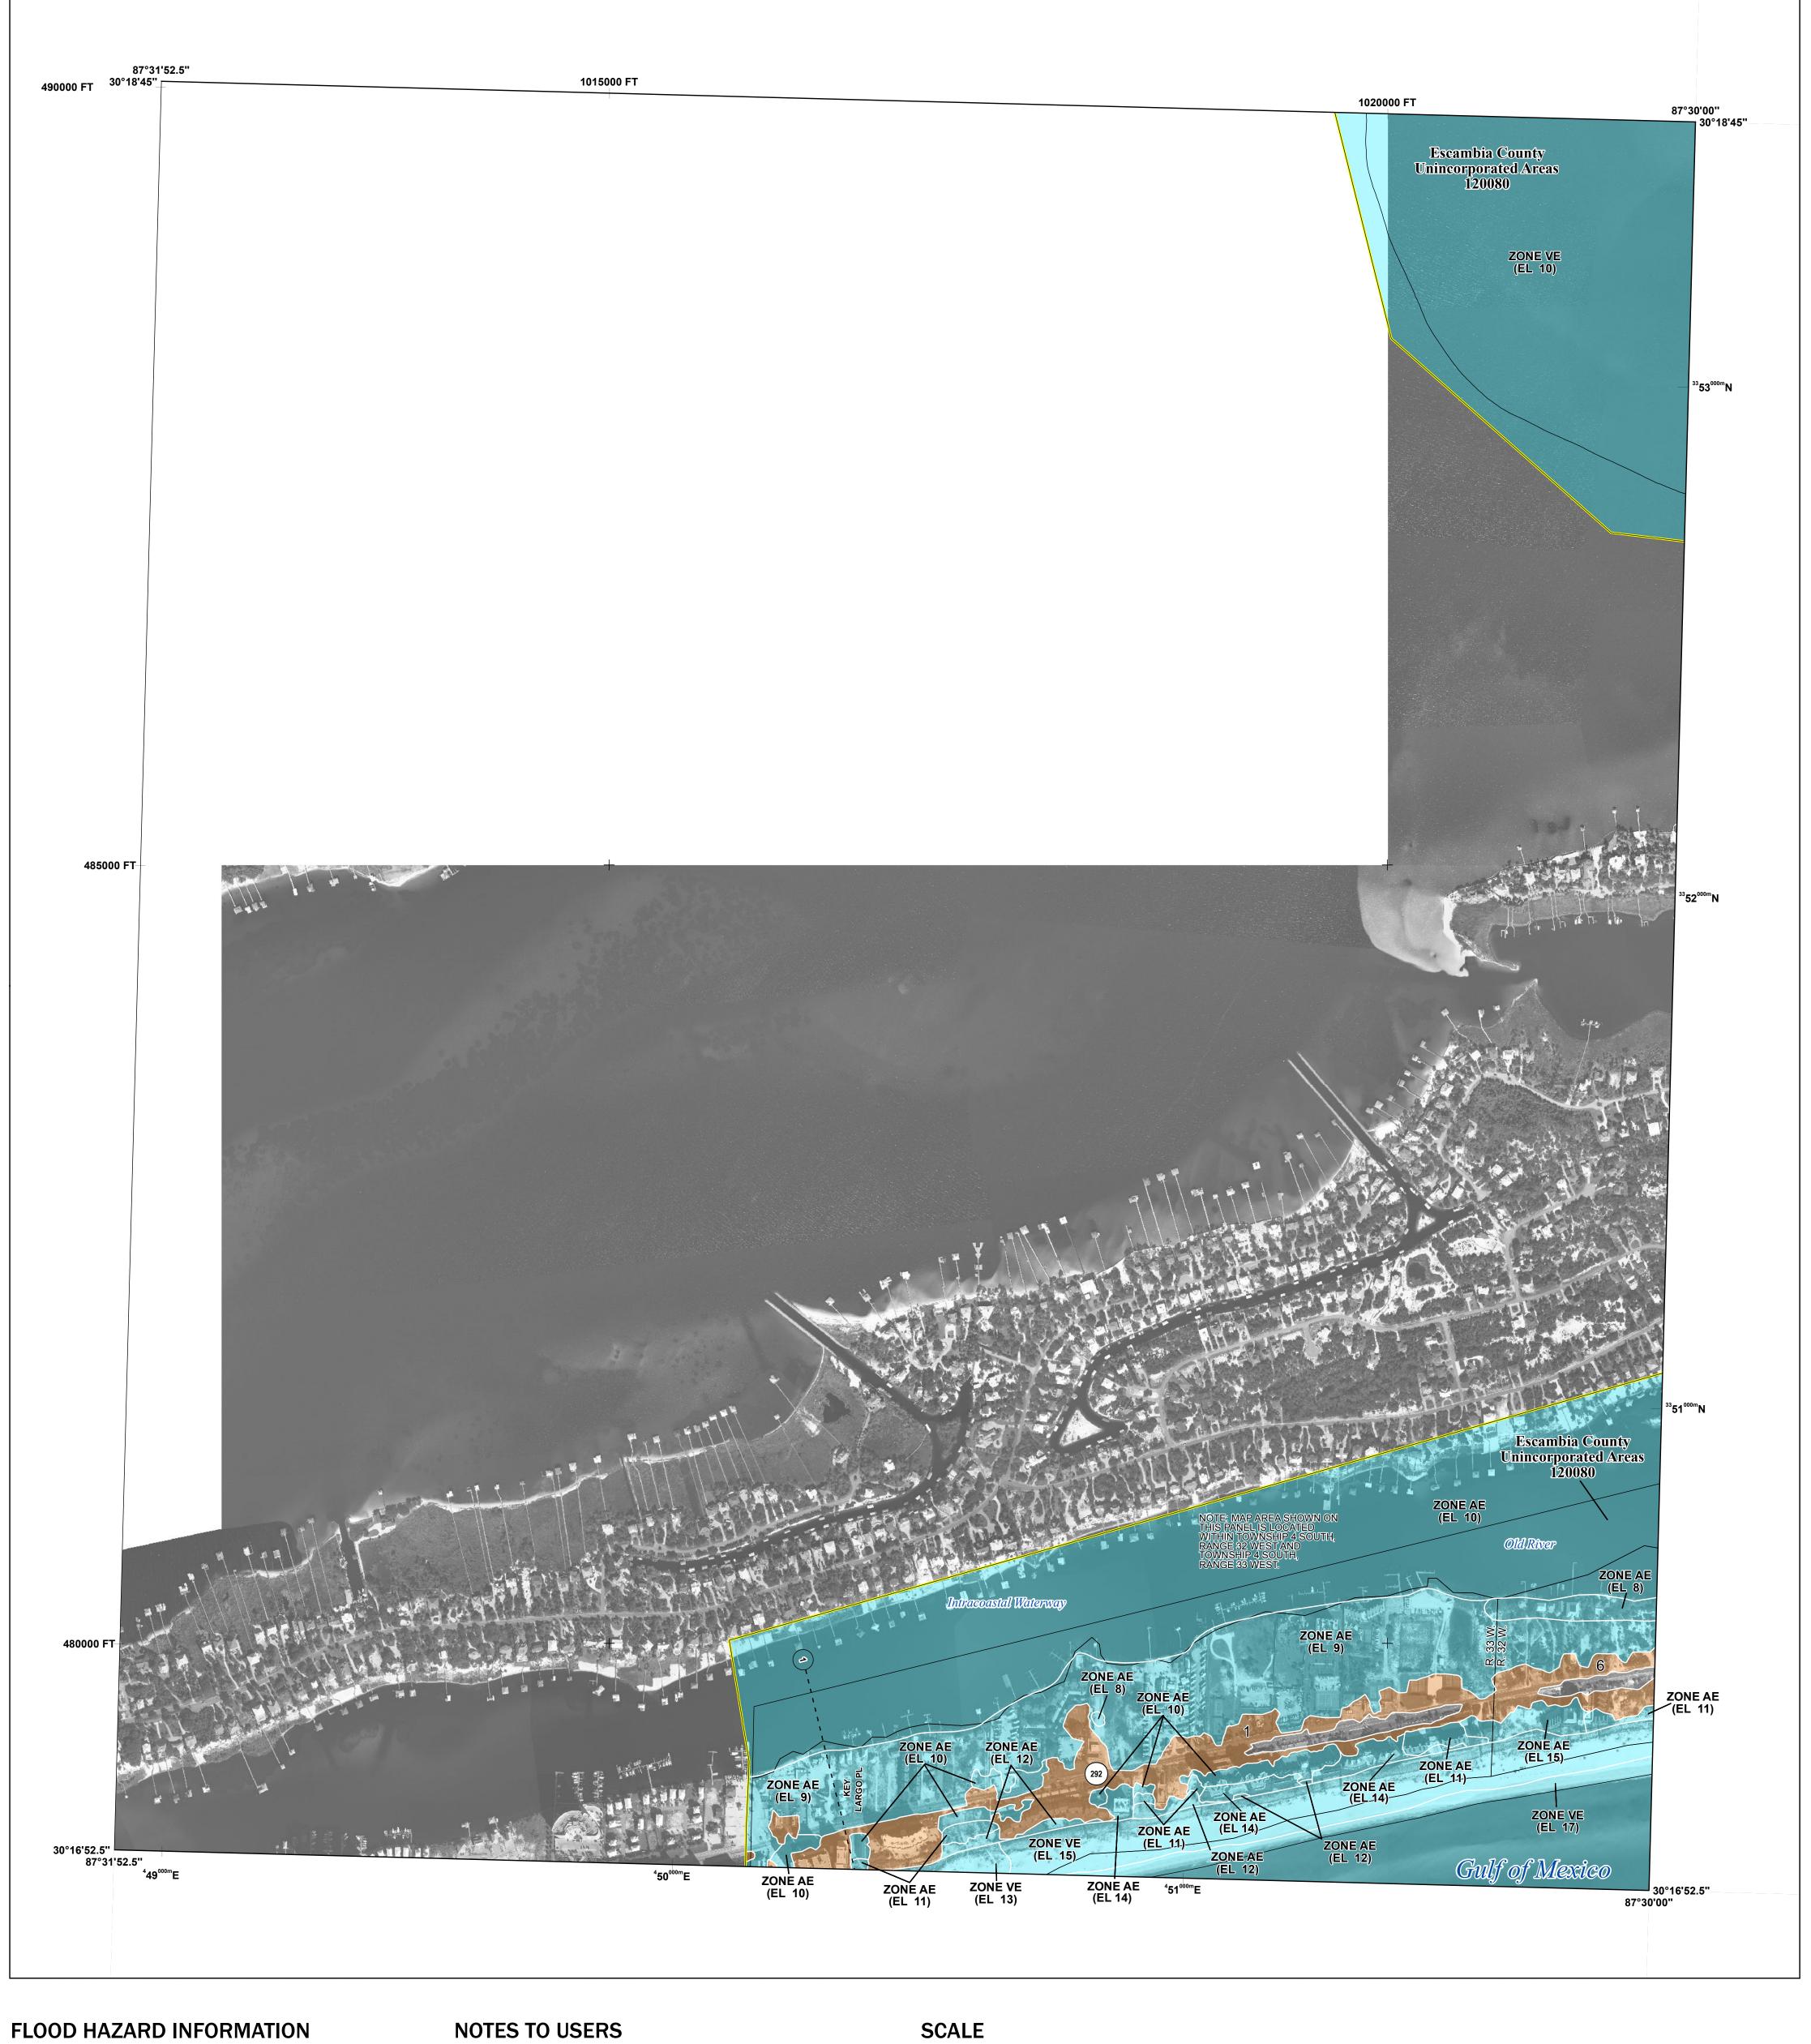

## National Flood Insurance Program NATIONAL FLOOD INSURANCE PROGRAM FLOOD INSURANCE RATE MAP ESCAMBIA COUNTY, FLORIDA and Incorporated Areas PANEL **517** OF **631** Panel Contains: COMMUNITY NUMBER ESCAMBIA COUNTY 120080

**PRELIMINARY JANUARY 27, 2017** 

> **VERSION NUMBER** 1.3.1.2 **MAP NUMBER** 12033C0517J **MAP REVISED**

PANEL SUFFIX

0517