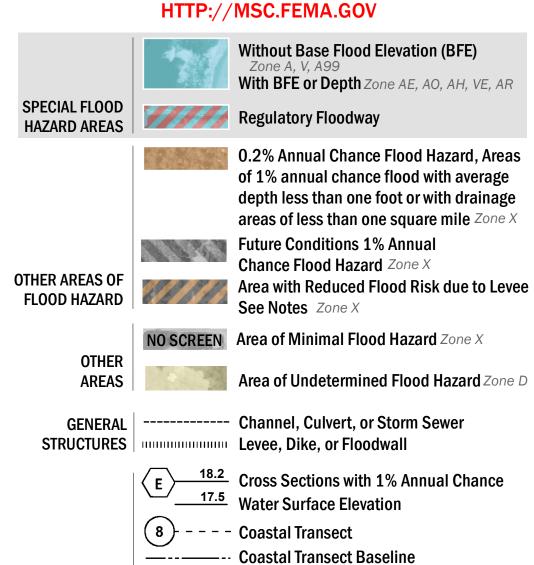

**Jurisdiction Boundary** 

----- 513 ---- Base Flood Elevation Line (BFE)

Limit of Study

OTHER **FEATURES** 

For information and questions about this Flood Insurance Rate Map (FIRM), available products associated with this FIRM, including historic versions, the current map date for each FIRM panel, how to order products, or the National Flood Insurance Program (NFIP) in general, please call the FEMA Map Information eXchange at 1-877-FEMA-MAP (1-877-336-2627) or visit the FEMA Flood Map Service Center website at http://msc.fema.gov. Available products may include previously issued Letters of Map Change, a Flood Insurance Study Report, and/or digital versions of this map. Many of these products can be ordered or obtained directly from the website.