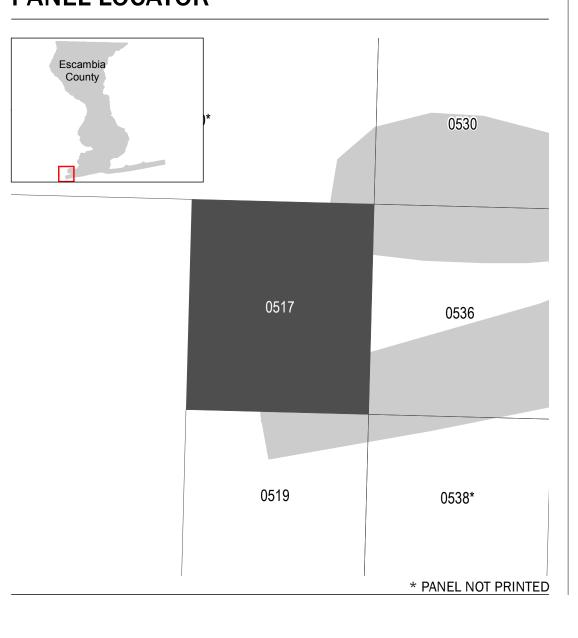

is map. Many of these products can be ordered or obtained directly from the website.

Communities annexing land on adjacent FIRM panels must obtain a current copy of the adjacent panel as well as the current FIRM Index. These may be ordered directly from the Flood Map Service Center at the number listed

For community and countywide map dates refer to the Flood Insurance Study report for this jurisdiction.

Flood Insurance Program at 1-800-638-6620.

To determine if flood insurance is available in this community, contact your Insurance agent or call the National

Base map information shown on this FIRM was provided in digital format by the Florida Department of Transportation (FDOT). This information was derived from digital orthoimagery at a 0.5-foot resolution dated



## PANEL LOCATOR



## National Flood Insurance Program NATIONAL FLOOD INSURANCE PROGRAM FLOOD INSURANCE RATE MAP ESCAMBIA COUNTY, FLORIDA and Incorporated Areas PANEL **517** OF **631** Panel Contains: COMMUNITY NUMBER ESCAMBIA COUNTY 120080

**PRELIMINARY JANUARY 27, 2017** 

> **VERSION NUMBER** 1.3.1.2 **MAP NUMBER** 12033C0517J **MAP REVISED**

PANEL SUFFIX

0517