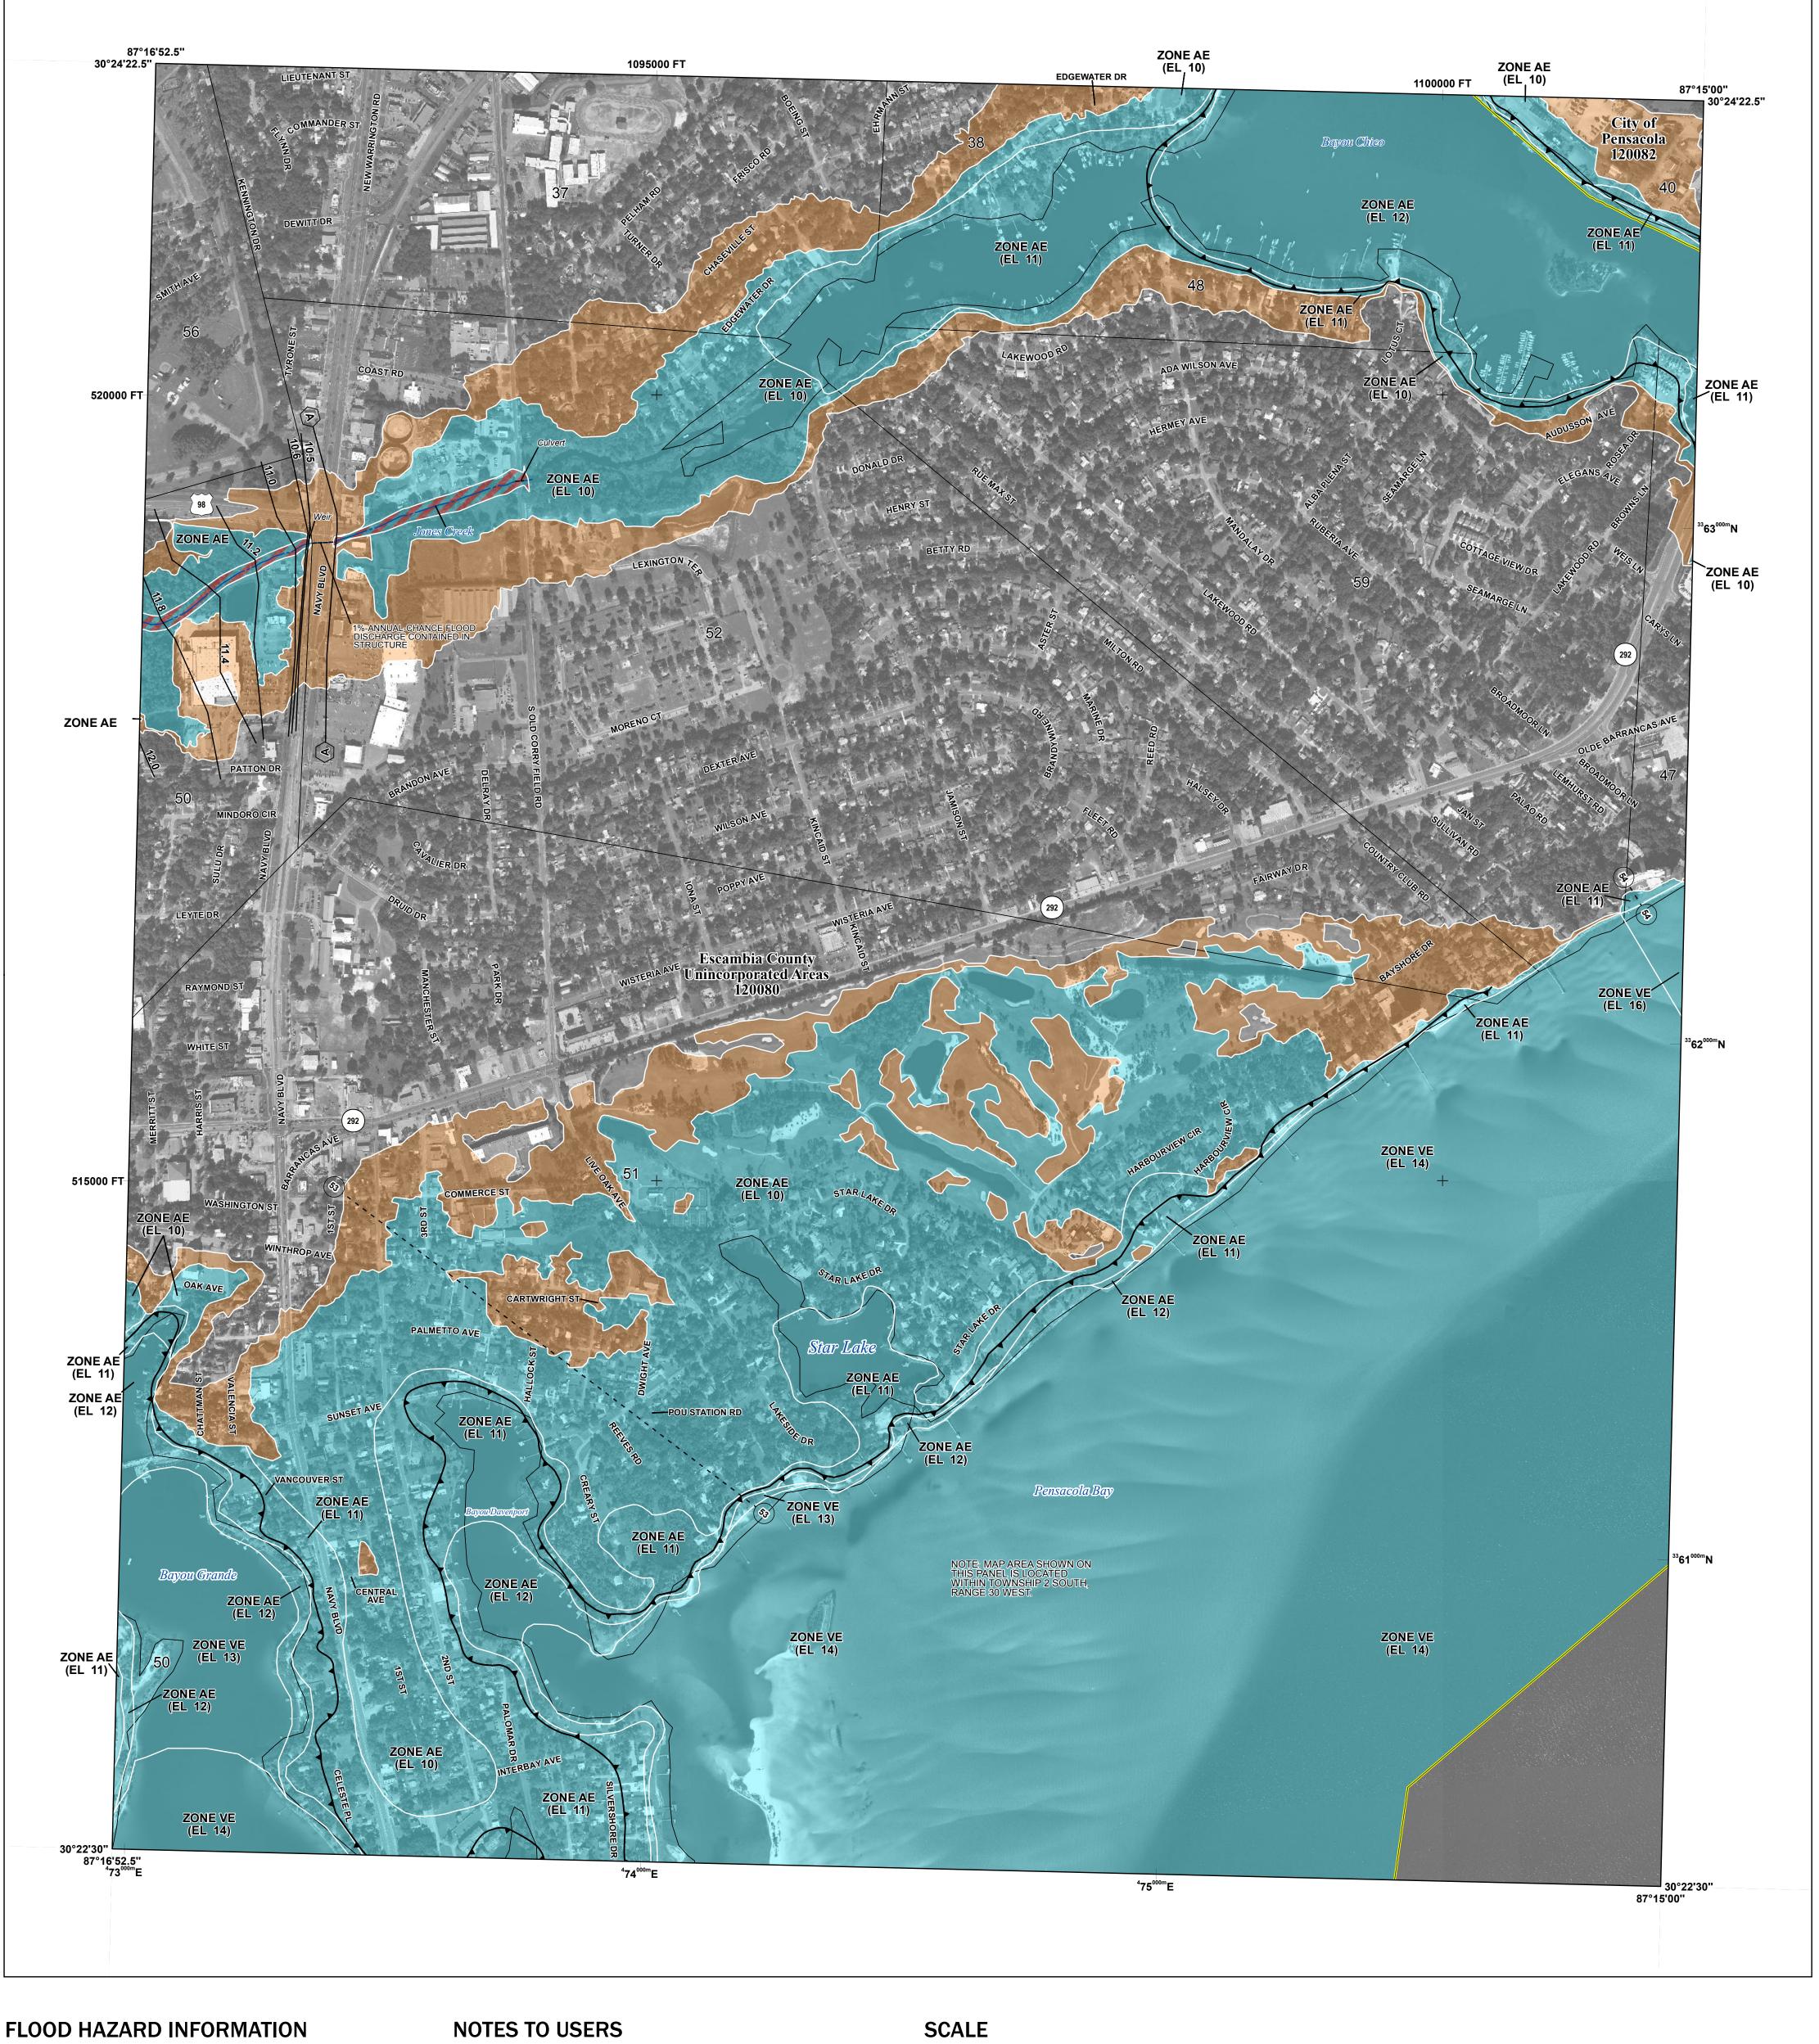

SEE FIS REPORT FOR DETAILED LEGEND AND INDEX MAP FOR FIRM PANEL LAYOUT THE INFORMATION DEPICTED ON THIS MAP AND SUPPORTING DOCUMENTATION ARE ALSO AVAILABLE IN DIGITAL FORMAT AT HTTP://MSC.FEMA.GOV

----- 513 ---- Base Flood Elevation Line (BFE)

LIMIT OF MODERATE WAVE ACTION: Zone AE has been divided by a Limit of Moderate Wave Action (LiMWA).

The LiMWA represents the approximate landward limit of the 1.5-foot breaking wave. The effects of wave hazards between Zone VE and the LiMWA (or between the shoreline and the LiMWA for areas where Zone VE is not identified) will be similar to, but less severe than, those in Zone VE.

Limit of Moderate Wave Action (LiMWA)

Flood Insurance Program at 1-800-638-6620.