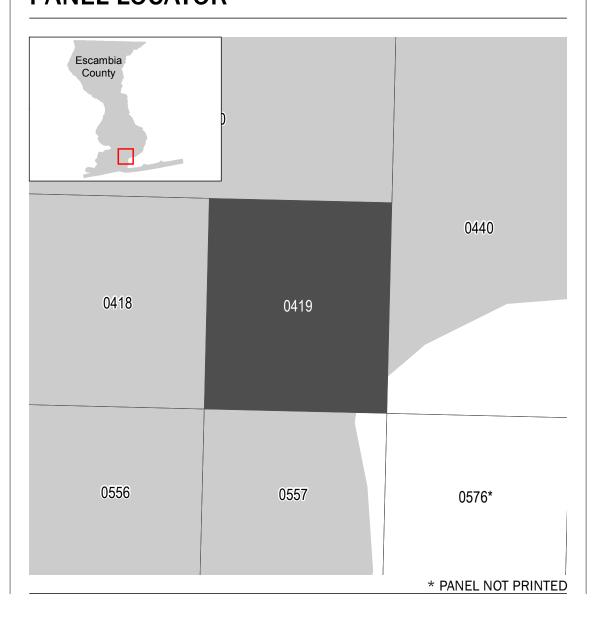

## PANEL LOCATOR

National Flood Insurance Program

NATIONAL FLOOD INSURANCE PROGRAM FLOOD INSURANCE RATE MAP

**ESCAMBIA COUNTY, FLORIDA** and Incorporated Areas PANEL 419 OF 631

NUMBER

Panel Contains: COMMUNITY ESCAMBIA COUNTY

PANEL SUFFIX 120080 0419 PENSACOLA, CITY OF 120082 0419

> **PRELIMINARY JANUARY 27, 2017**

> > **VERSION NUMBER** 1.3.1.2 MAP NUMBER 12033C0419J MAP REVISED