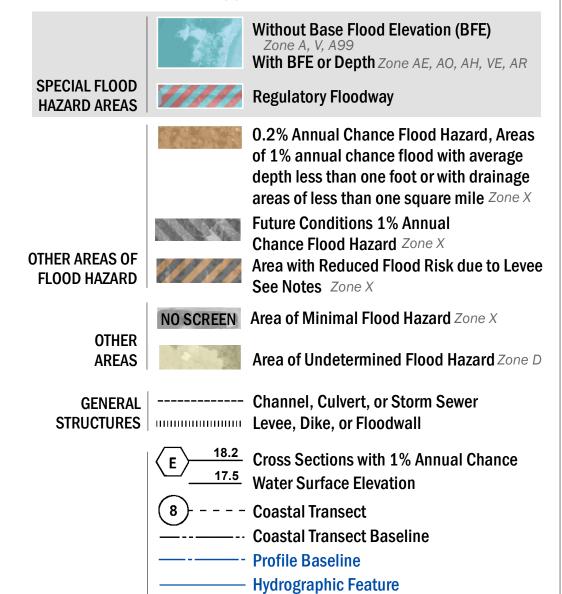

SEE FIS REPORT FOR DETAILED LEGEND AND INDEX MAP FOR FIRM PANEL LAYOUT THE INFORMATION DEPICTED ON THIS MAP AND SUPPORTING DOCUMENTATION ARE ALSO AVAILABLE IN DIGITAL FORMAT AT HTTP://MSC.FEMA.GOV

----- 513 ---- Base Flood Elevation Line (BFE)

**Jurisdiction Boundary** 

Limit of Study

OTHER **FEATURES** 

For information and questions about this Flood Insurance Rate Map (FIRM), available products associated with this FIRM, including historic versions, the current map date for each FIRM panel, how to order products, or the National Flood Insurance Program (NFIP) in general, please call the FEMA Map Information eXchange at 1-877-FEMA-MAP (1-877-336-2627) or visit the FEMA Flood Map Service Center website at http://msc.fema.gov. Available products may include previously issued Letters of Map Change, a Flood Insurance Study Report, and/or digital versions of this map. Many of these products can be ordered or obtained directly from the website.

LIMIT OF MODERATE WAVE ACTION: Zone AE has been divided by a Limit of Moderate Wave Action (LiMWA).

The LiMWA represents the approximate landward limit of the 1.5-foot breaking wave. The effects of wave hazards between Zone VE and the LiMWA (or between the shoreline and the LiMWA for areas where Zone VE is not identified) will be similar to, but less severe than, those in Zone VE.

Limit of Moderate Wave Action (LiMWA)

Flood Insurance Program at 1-800-638-6620.