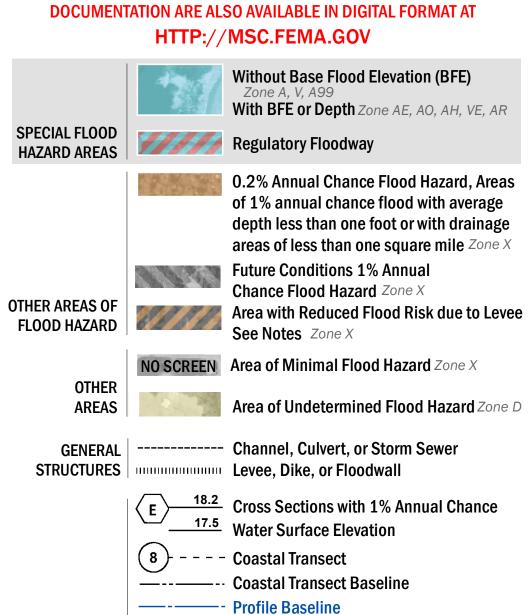

SEE FIS REPORT FOR DETAILED LEGEND AND INDEX MAP FOR FIRM PANEL LAYOUT
THE INFORMATION DEPICTED ON THIS MAP AND SUPPORTING
DOCUMENTATION ARE ALSO AVAILABLE IN DIGITAL FORMAT AT

- Hydrographic Feature

**Jurisdiction Boundary** 

----- 513 ---- Base Flood Elevation Line (BFE)

Limit of Study

OTHER FEATURES

For information and questions about this Flood Insurance Rate Map (FIRM), available products associated with this FIRM, including historic versions, the current map date for each FIRM panel, how to order products, or the National Flood Insurance Program (NFIP) in general, please call the FEMA Map Information eXchange at 1-877-FEMA-MAP (1-877-336-2627) or visit the FEMA Flood Map Service Center website at http://msc.fema.gov. Available products may include previously issued Letters of Map Change, a Flood Insurance Study Report, and/or digital versions of this map. Many of these products can be ordered or obtained directly from the website.