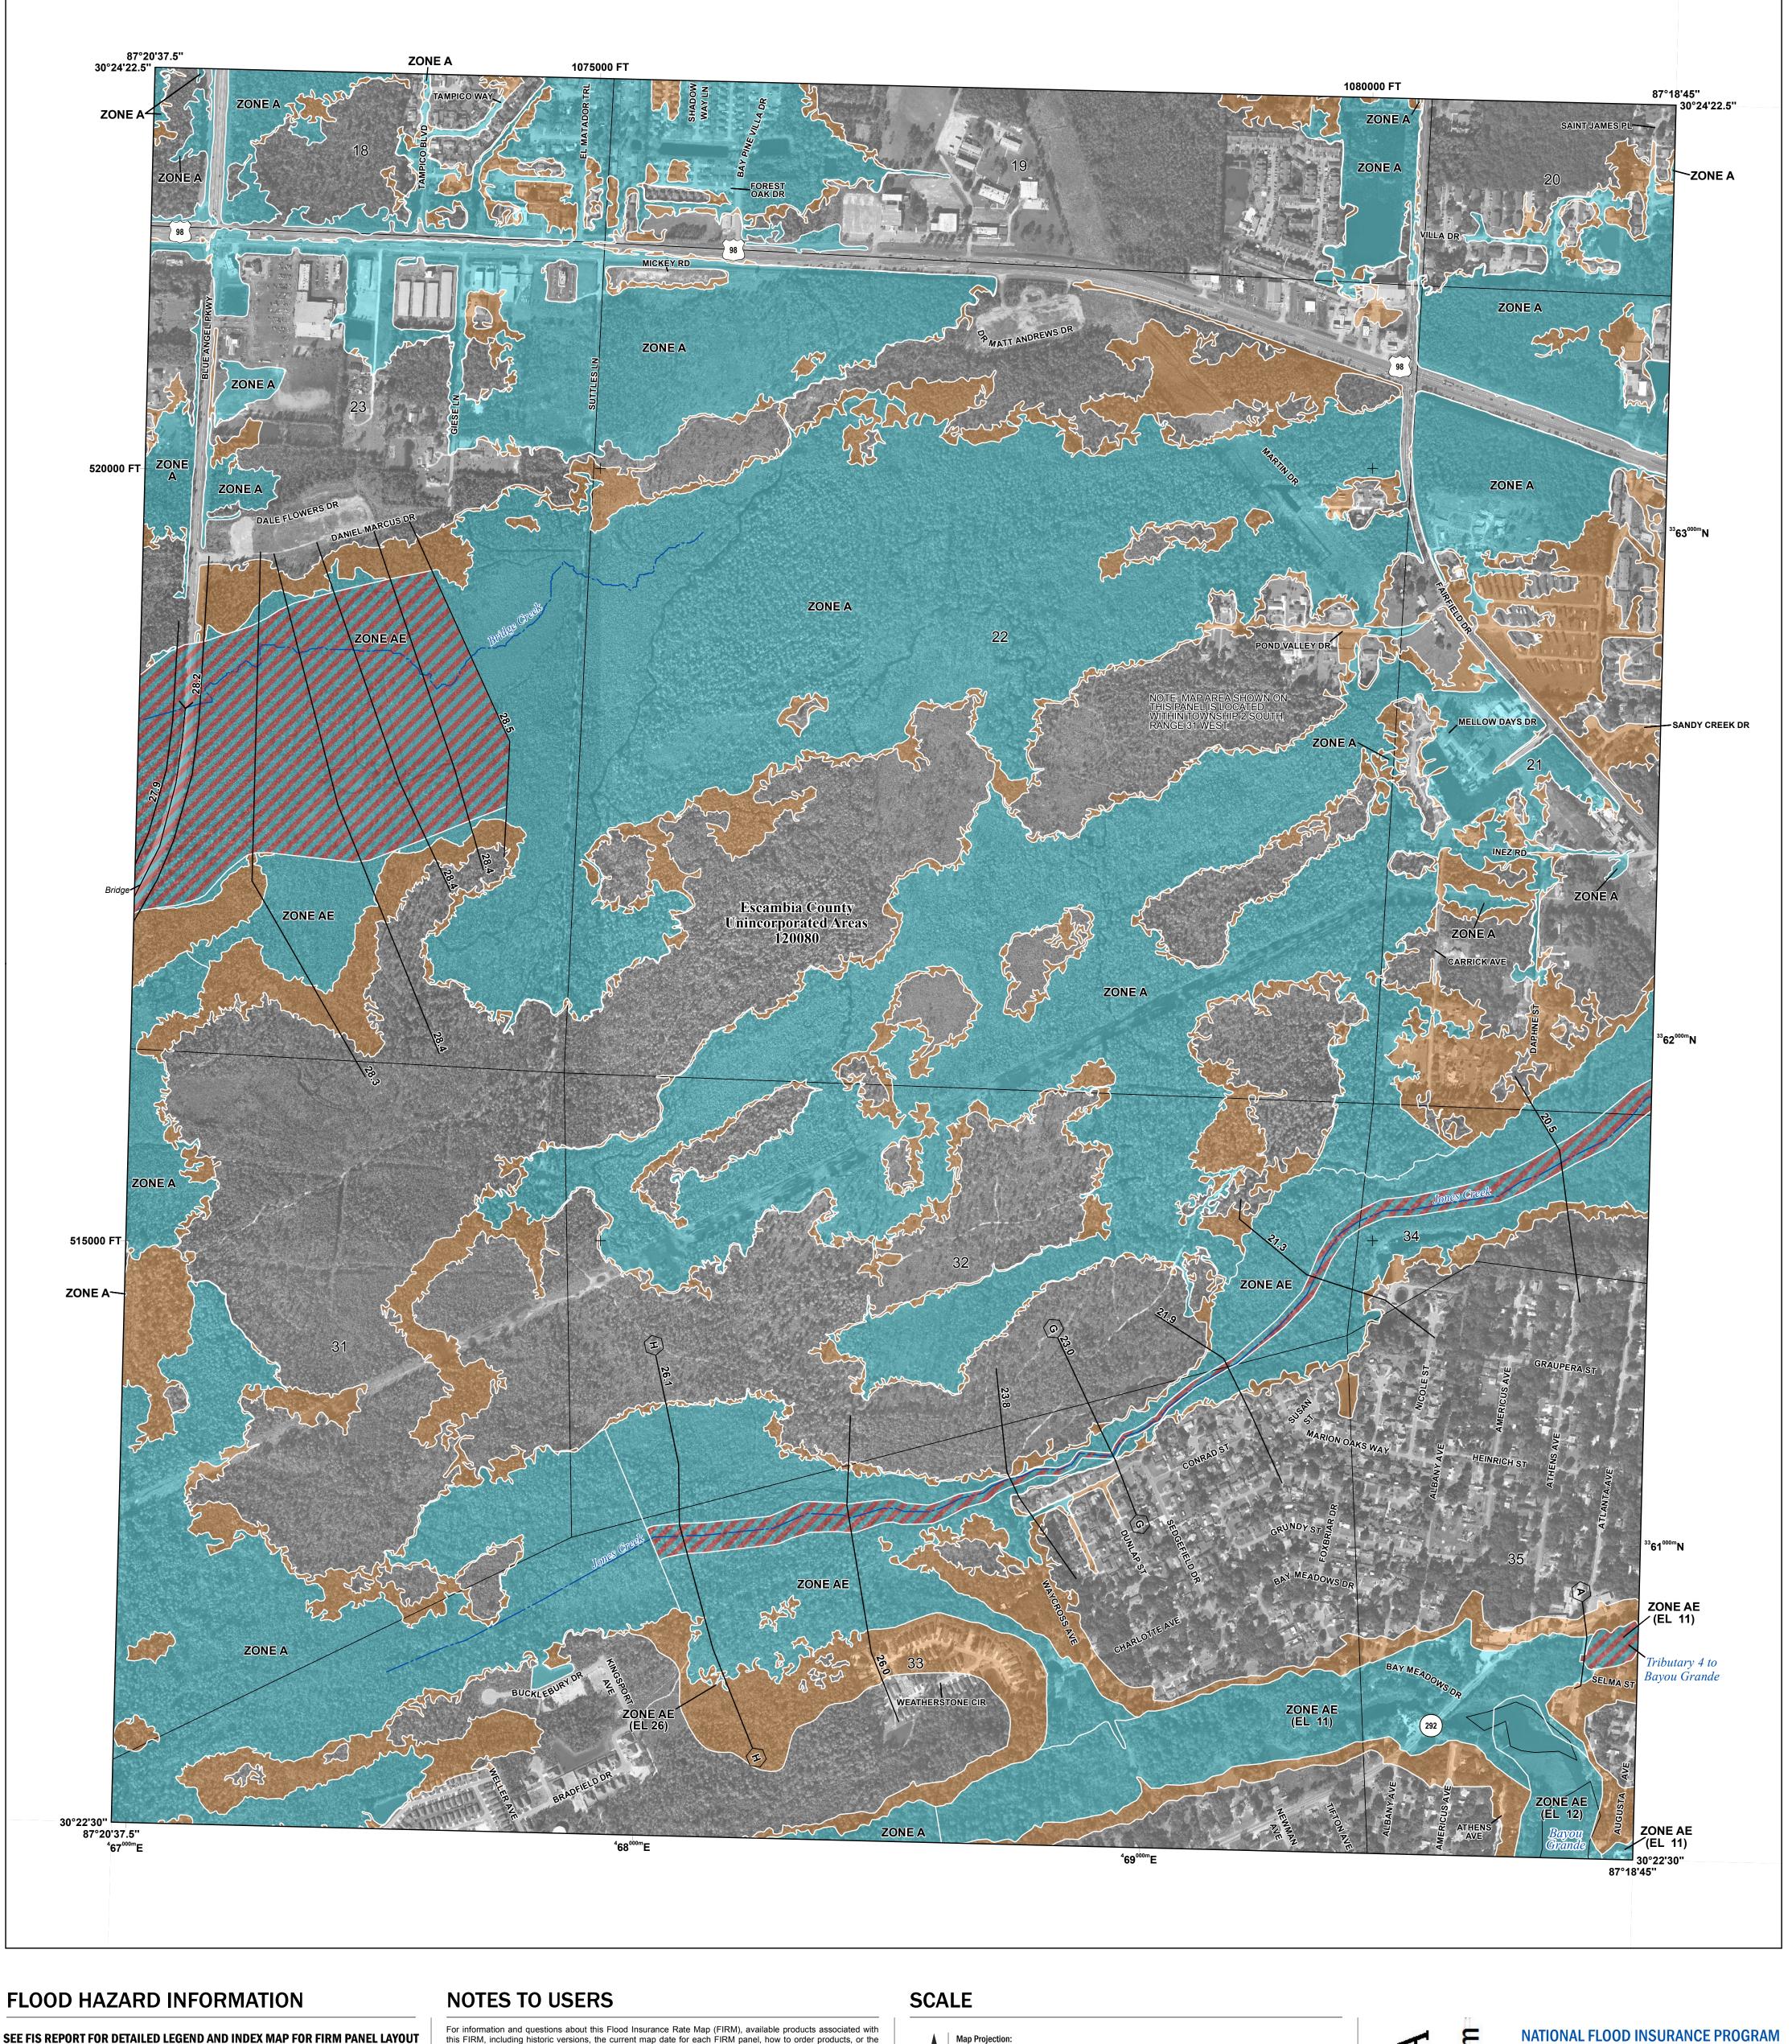

## NATIONAL FLOOD INSURANCE FLOOD INSURANCE FLOOD INSURANCE RATE MAP ESCAMBIA COUNTY, FLORIDA and Incorporated Areas PANEL 414 of 631 Panel Contains: COMMUNITY ESCAMBIA COUNTY 120080 Output Description: NUMBER PAREL 414 PANEL 414 PA

PRELIMINARY JANUARY 27, 2017

VERSION NUMBER
1.3.1.2

MAP NUMBER
12033C0414J

MAP REVISED

PANEL SUFFIX

0414