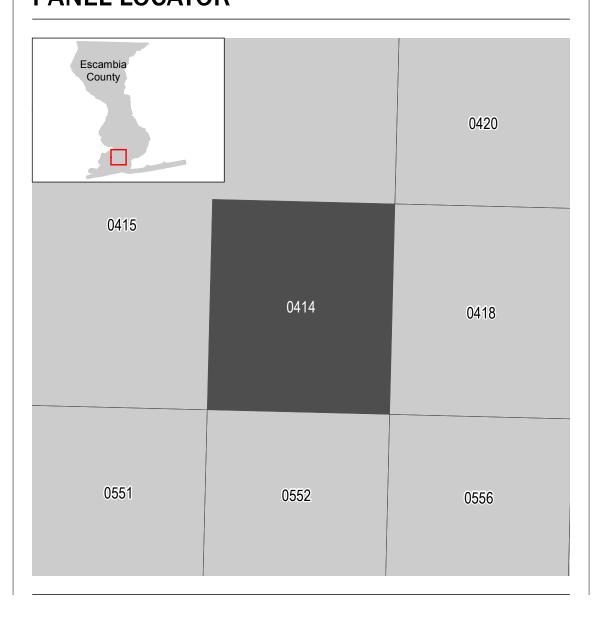

ed or obtained directly from the website.

Communities annexing land on adjacent FIRM panels must obtain a current copy of the adjacent panel as well as the current FIRM Index. These may be ordered directly from the Flood Map Service Center at the number listed

For community and countywide map dates refer to the Flood Insurance Study report for this jurisdiction.

To determine if flood insurance is available in this community, contact your Insurance agent or call the National Flood Insurance Program at 1-800-638-6620.

Flood Insurance Program at 1-800-638-6620.

Base map information shown on this FIRM was provided in digital format by the Florida Department of Transportation (FDOT). This information was derived from digital orthoimagery at a 0.5-foot resolution dated



## PANEL LOCATOR



## NATIONAL FLOOD INSURANCE FLOOD INSURANCE FLOOD INSURANCE RATE MAP ESCAMBIA COUNTY, FLORIDA and Incorporated Areas PANEL 414 of 631 Panel Contains: COMMUNITY ESCAMBIA COUNTY 120080 Output Description: NUMBER PAREL 414 PANEL 414 PA

PRELIMINARY JANUARY 27, 2017

VERSION NUMBER
1.3.1.2

MAP NUMBER
12033C0414J

MAP REVISED

PANEL SUFFIX

0414