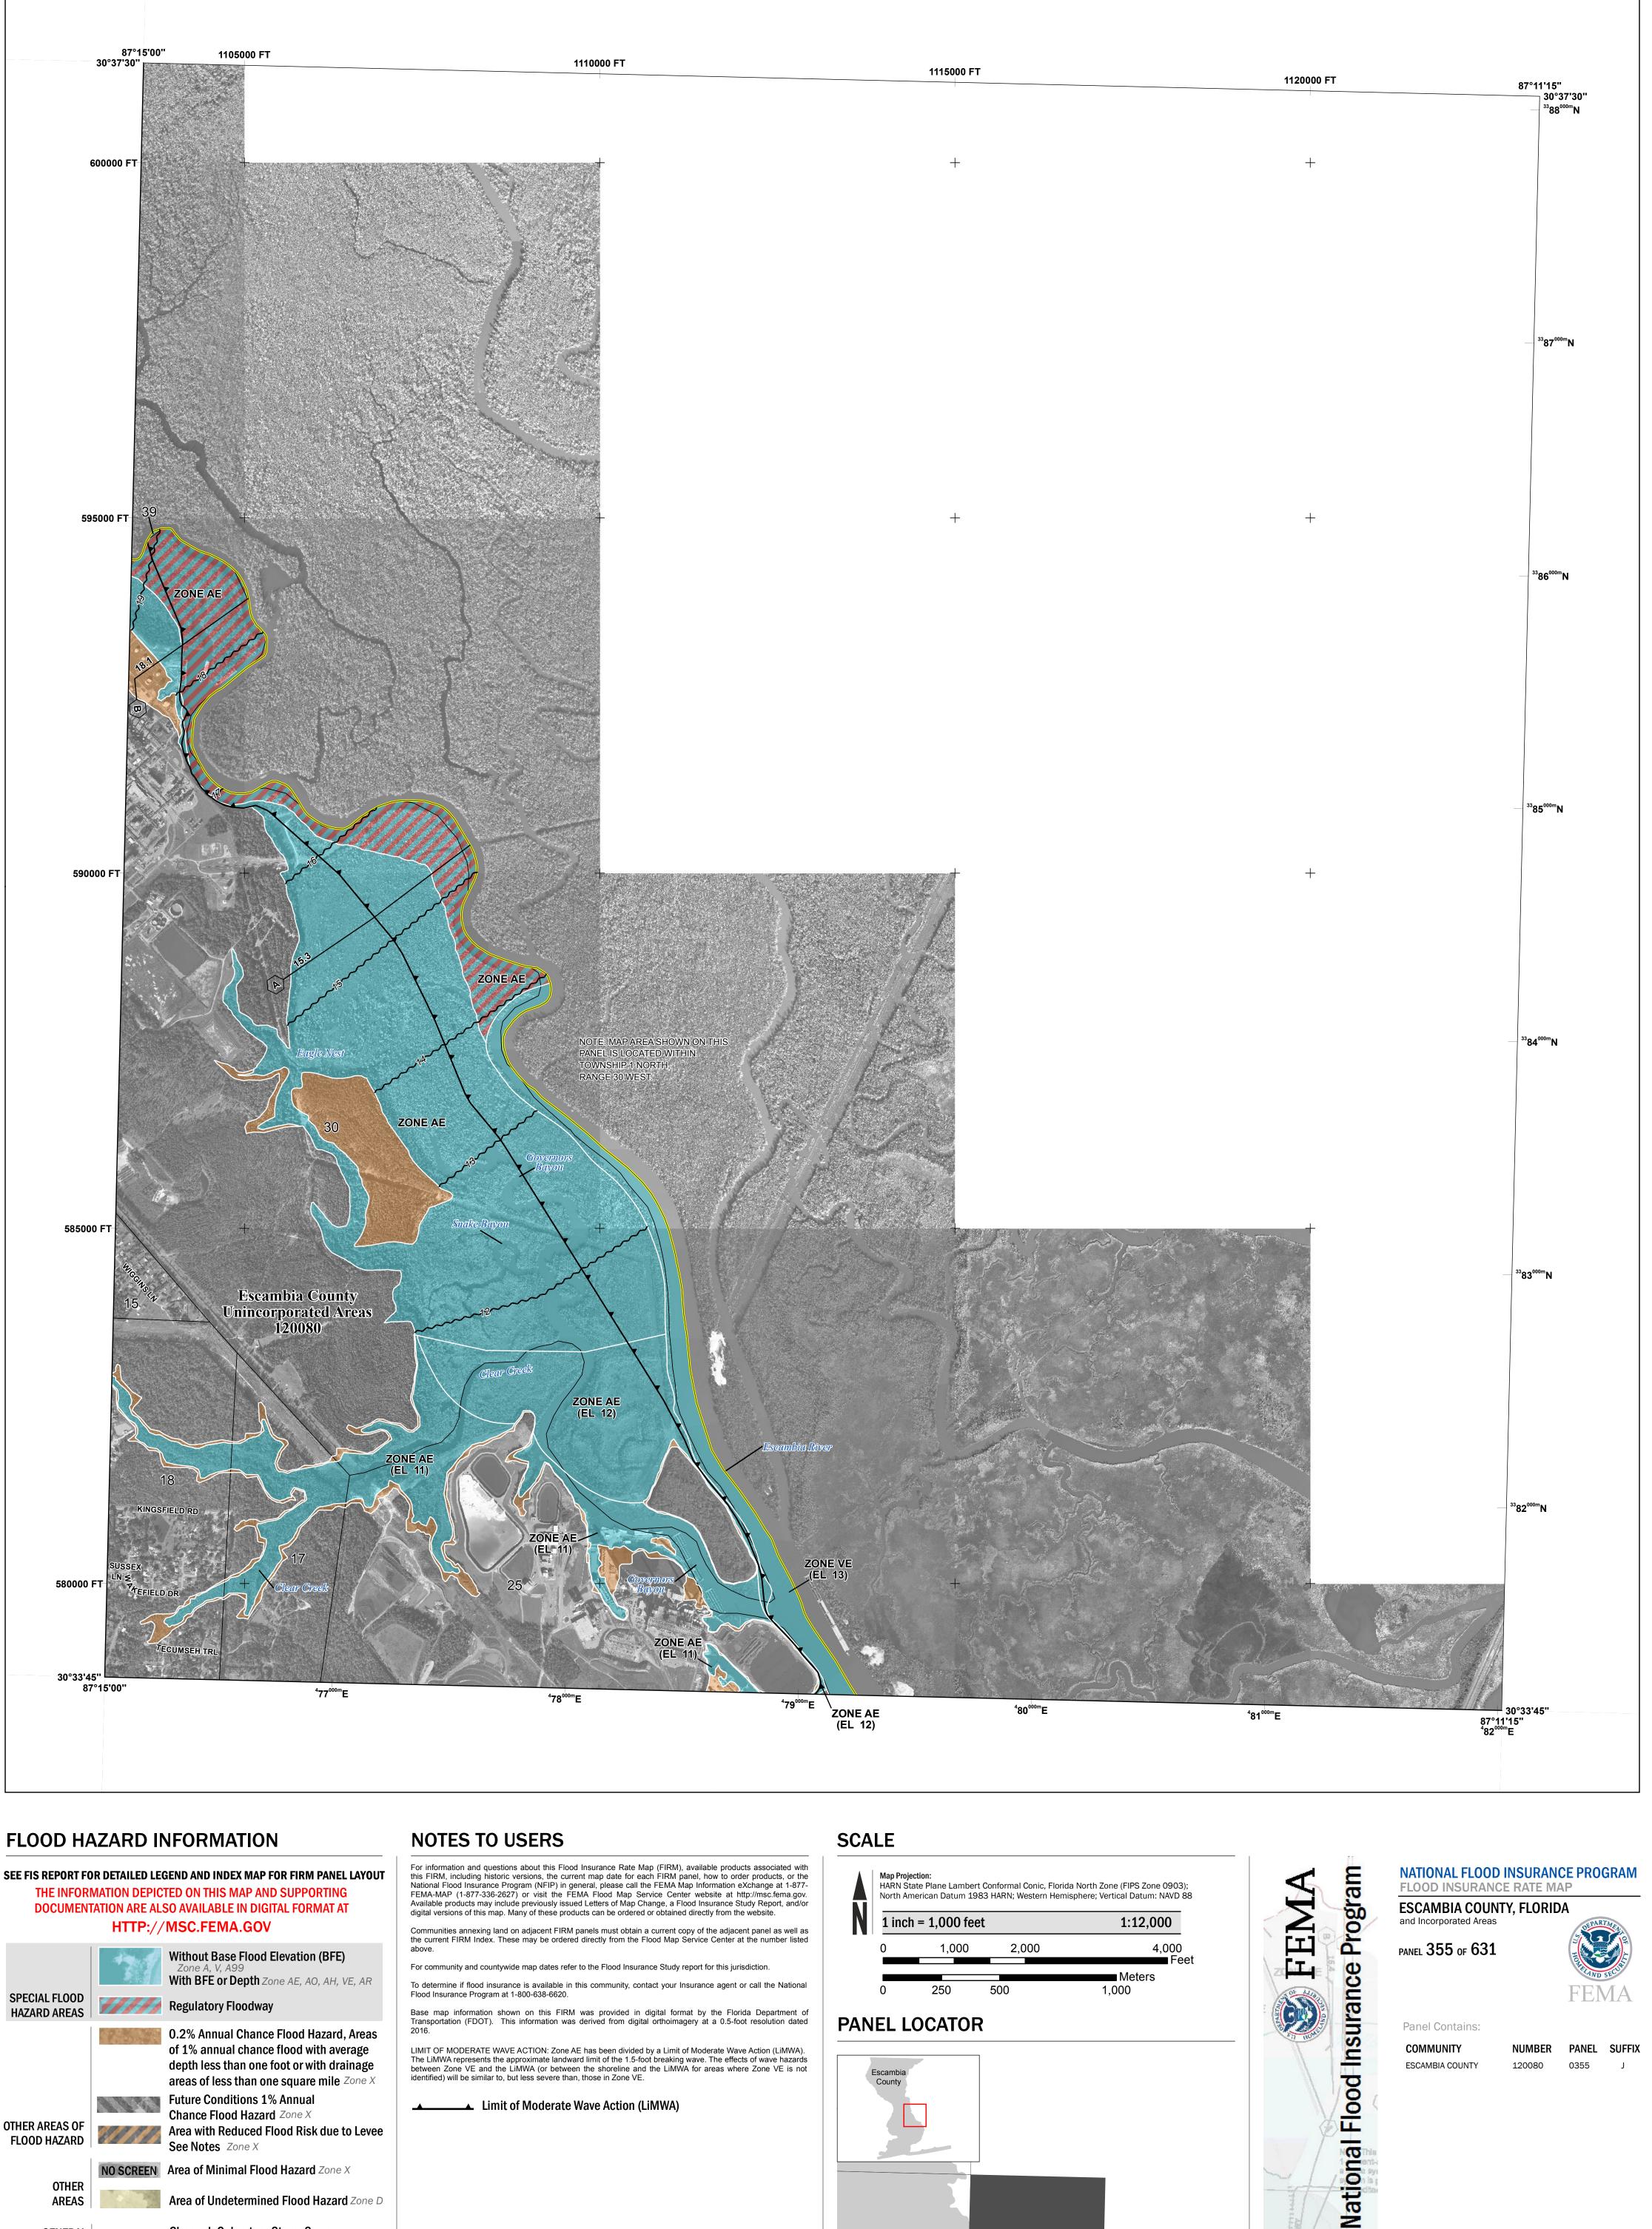

SEE FIS REPORT FOR DETAILED LEGEND AND INDEX MAP FOR FIRM PANEL LAYOUT THE INFORMATION DEPICTED ON THIS MAP AND SUPPORTING DOCUMENTATION ARE ALSO AVAILABLE IN DIGITAL FORMAT AT

**Limit of Study** 

**Jurisdiction Boundary** 

LIMIT OF MODERATE WAVE ACTION: Zone AE has been divided by a Limit of Moderate Wave Action (LiMWA). The LiMWA represents the approximate landward limit of the 1.5-foot breaking wave. The effects of wave hazards

between Zone VE and the LiMWA (or between the shoreline and the LiMWA for areas where Zone VE is not identified) will be similar to, but less severe than, those in Zone VE.

Limit of Moderate Wave Action (LiMWA)