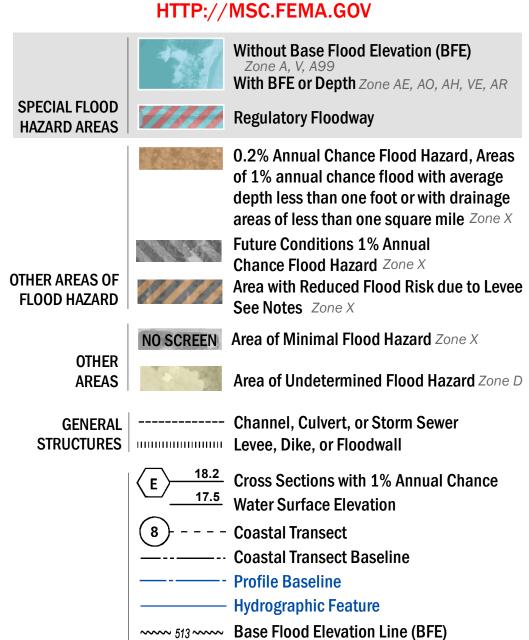

SEE FIS REPORT FOR DETAILED LEGEND AND INDEX MAP FOR FIRM PANEL LAYOUT THE INFORMATION DEPICTED ON THIS MAP AND SUPPORTING DOCUMENTATION ARE ALSO AVAILABLE IN DIGITAL FORMAT AT

**Limit of Study** 

**Jurisdiction Boundary** 

LIMIT OF MODERATE WAVE ACTION: Zone AE has been divided by a Limit of Moderate Wave Action (LiMWA). The LiMWA represents the approximate landward limit of the 1.5-foot breaking wave. The effects of wave hazards

between Zone VE and the LiMWA (or between the shoreline and the LiMWA for areas where Zone VE is not identified) will be similar to, but less severe than, those in Zone VE.

Limit of Moderate Wave Action (LiMWA)