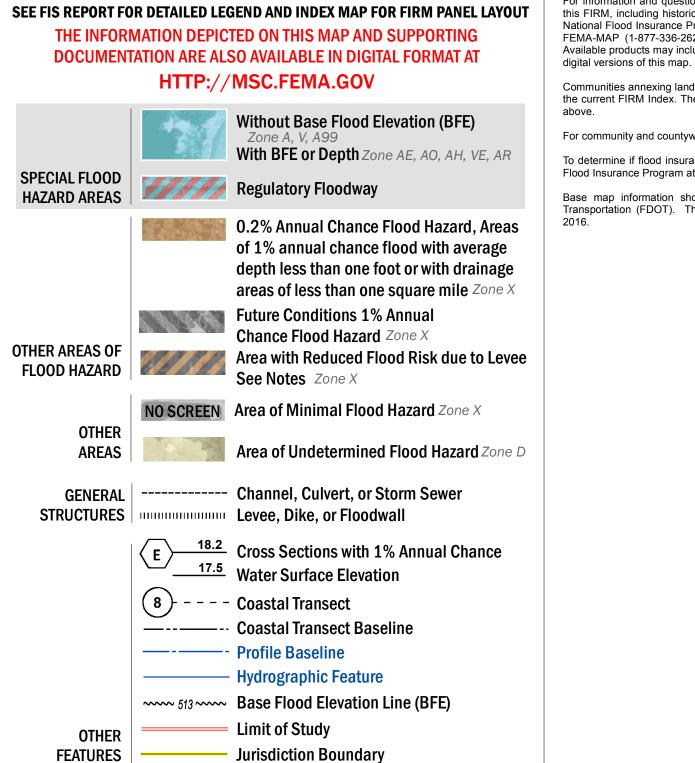

## **NOTES TO USERS**

For information and questions about this Flood Insurance Rate Map (FIRM), available products associated with this FIRM, including historic versions, the current map date for each FIRM panel, how to order products, or the National Flood Insurance Program (NFIP) in general, please call the FEMA Map Information eXchange at 1-877-FEMA-MAP (1-877-336-2627) or visit the FEMA Flood Map Service Center website at http://msc.fema.gov. Available products may include previously issued Letters of Map Change, a Flood Insurance Study Report, and/or digital versions of this map. Many of these products can be ordered or obtained directly from the website.

Communities annexing land on adjacent FIRM panels must obtain a current copy of the adjacent panel as well as the current FIRM