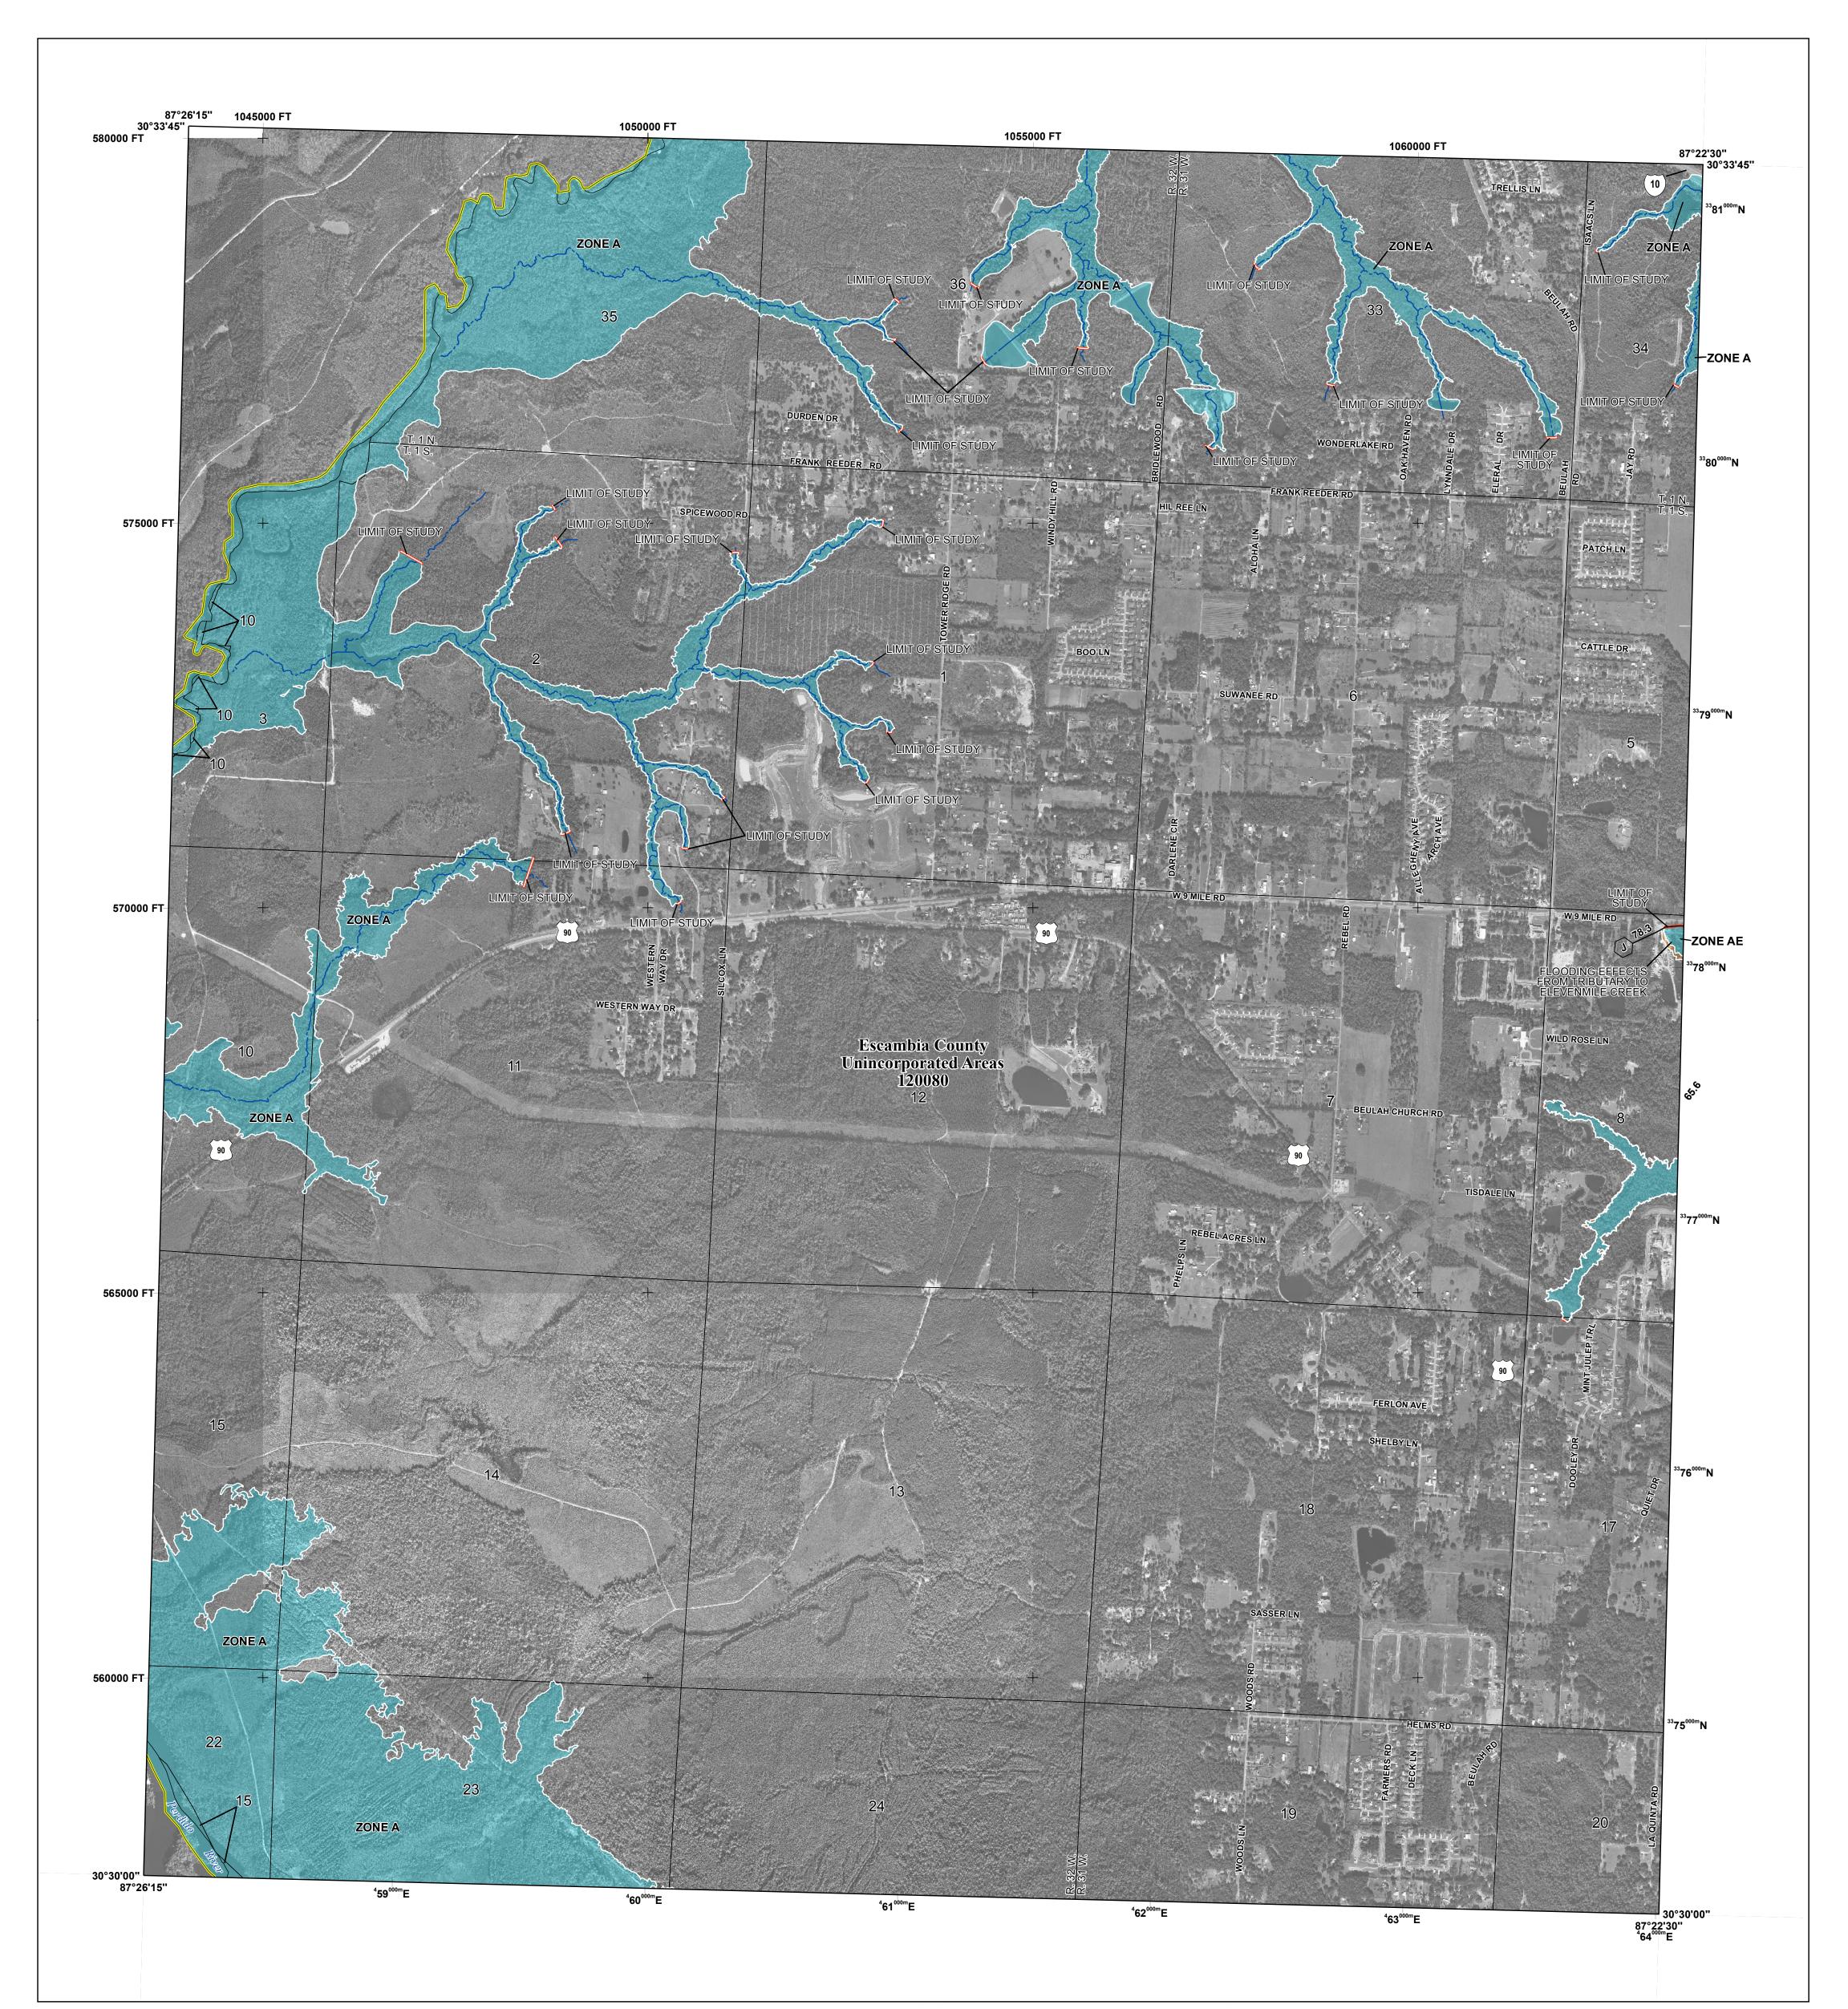

## **NOTES TO USERS**

For information and questions about this Flood Insurance Rate Map (FIRM), available products associated with this FIRM, including historic versions, the current map date for each FIRM panel, how to order products, or the National Flood Insurance Program (NFIP) in general, please call the FEMA Map Information eXchange at 1-877-FEMA-MAP (1-877-336-2627) or visit the FEMA Flood Map Service Center website at http://msc.fema.gov. Available products may include previously issued Letters of Map Change, a Flood Insurance Study Report, and/or digital versions of this map. Many of these products can be ordered or obtained directly from the website.

Communities annexing land on adjacent FIRM panels must obtain a current copy of the adjacent panel as well as the current FIR