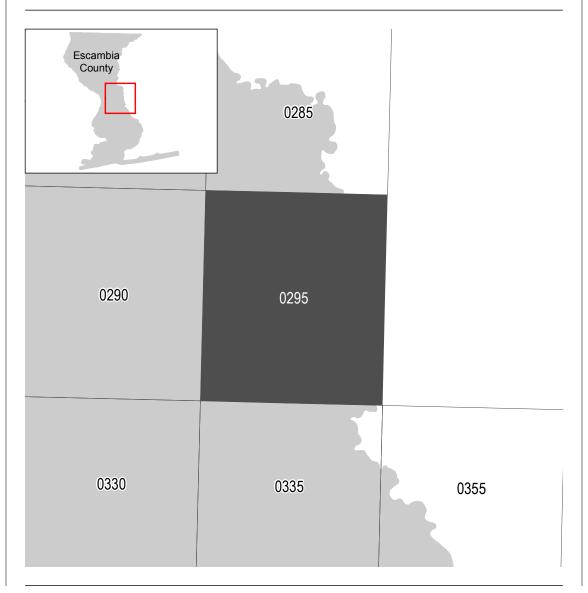

## PANEL LOCATOR

and Incorporated Areas PANEL 295 OF 631

PANEL SUFFIX

0295

Panel Contains:

COMMUNITY NUMBER ESCAMBIA COUNTY 120080

**PRELIMINARY** 

**JANUARY 27, 2017** 