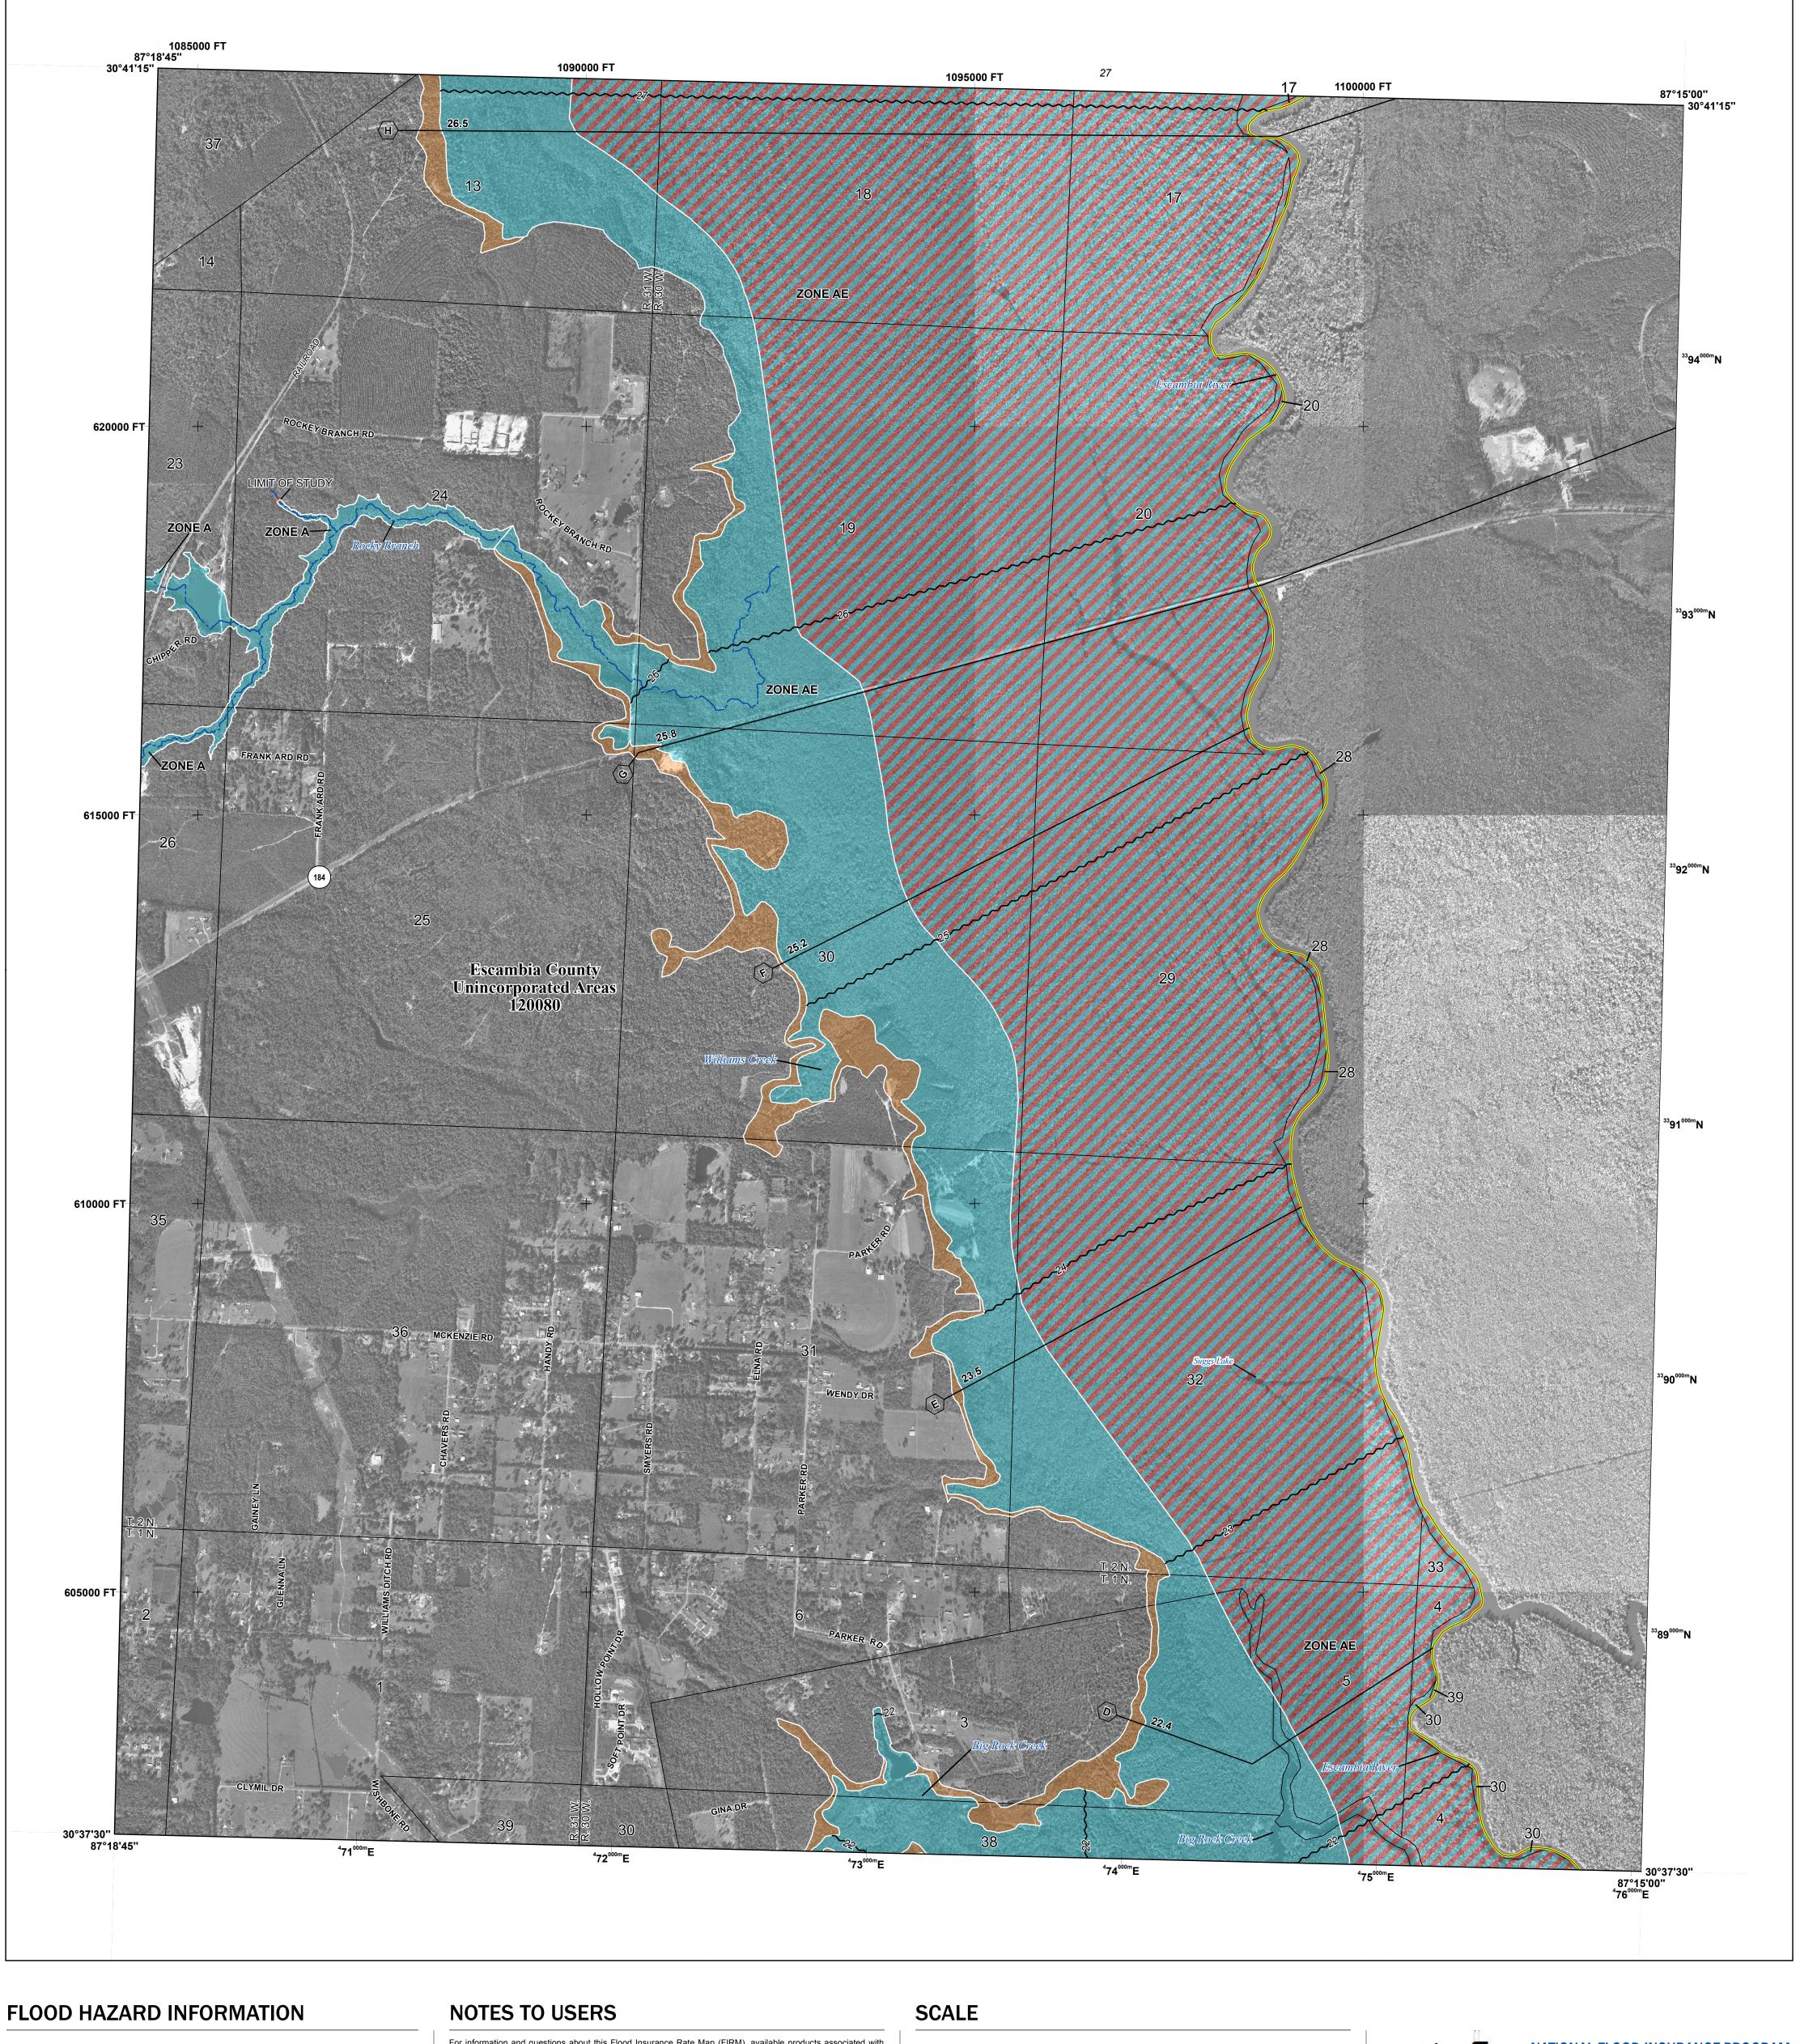

SEE FIS REPORT FOR DETAILED LEGEND AND INDEX MAP FOR FIRM PANEL LAYOUT THE INFORMATION DEPICTED ON THIS MAP AND SUPPORTING DOCUMENTATION ARE ALSO AVAILABLE IN DIGITAL FORMAT AT

Profile Baseline

- Hydrographic Feature

**Jurisdiction Boundary** 

----- 513 ---- Base Flood Elevation Line (BFE)

Limit of Study

OTHER **FEATURES**  For information and questions about this Flood Insurance Rate Map (FIRM), available products associated with this FIRM, including historic versions, the current map date for each FIRM panel, how to order products, or the National Flood Insurance Program (NFIP) in general, please call the FEMA Map Information eXchange at 1-877-FEMA-MAP (1-877-336-2627) or visit the FEMA Flood Map Service Center website at http://msc.fema.gov. Available products may include previously issued Letters of Map Change, a Flood Insurance Study Report, and/or digital versions of this map. Many of these products can be ordered or obtained directly from the website.