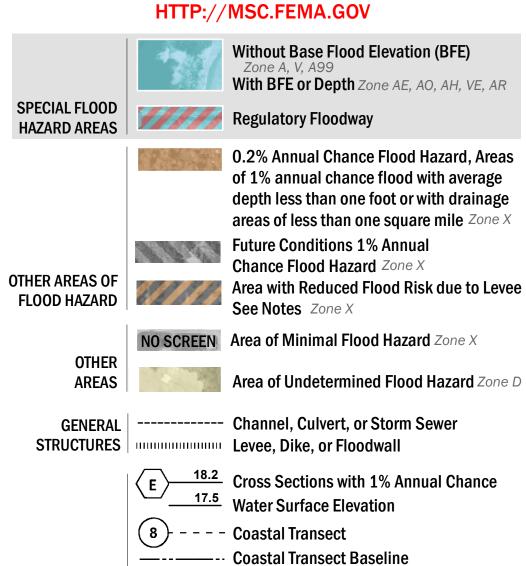

SEE FIS REPORT FOR DETAILED LEGEND AND INDEX MAP FOR FIRM PANEL LAYOUT THE INFORMATION DEPICTED ON THIS MAP AND SUPPORTING DOCUMENTATION ARE ALSO AVAILABLE IN DIGITAL FORMAT AT

Profile Baseline

- Hydrographic Feature

**Jurisdiction Boundary** 

----- 513 ---- Base Flood Elevation Line (BFE)

Limit of Study

OTHER **FEATURES**  For information and questions about this Flood Insurance Rate Map (FIRM), available products associated with this FIRM, including historic versions, the current map date for each FIRM panel, how to order products, or the National Flood Insurance Program (NFIP) in general, please call the FEMA Map Information eXchange at 1-877-FEMA-MAP (1-877-336-2627) or visit the FEMA Flood Map Service Center website at http://msc.fema.gov. Available products may include previously issued Letters of Map Change, a Flood Insurance Study Report, and/or digital versions of this map. Many of these products can be ordered or obtained directly from the website.