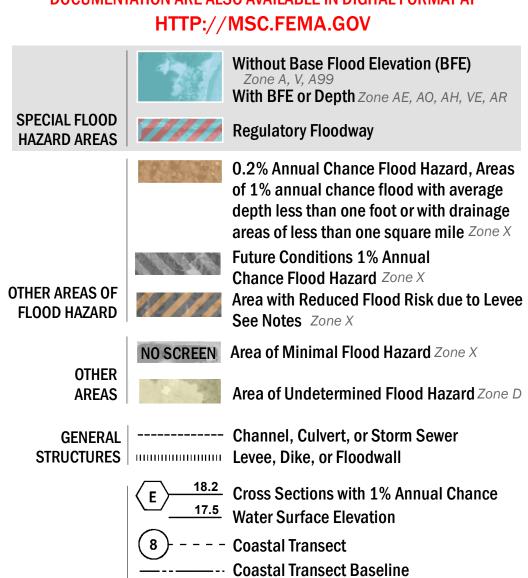

SEE FIS REPORT FOR DETAILED LEGEND AND INDEX MAP FOR FIRM PANEL LAYOUT THE INFORMATION DEPICTED ON THIS MAP AND SUPPORTING DOCUMENTATION ARE ALSO AVAILABLE IN DIGITAL FORMAT AT

Profile Baseline

- Hydrographic Feature

**Jurisdiction Boundary** 

----- 513 ---- Base Flood Elevation Line (BFE)

Limit of Study

OTHER **FEATURES** 

For information and questions about this Flood Insurance Rate Map (FIRM), available products associated with this FIRM, including historic versions, the current map date for each FIRM panel, how to order products, or the National Flood Insurance Program (NFIP) in general, please call the FEMA Map Information eXchange at 1-877-FEMA-MAP (1-877-336-2627) or visit the FEMA Flood Map Service Center website at http://msc.fema.gov. Available products may include previously issued Letters of Map Change, a Flood Insurance Study Report, and/or digital versions of this map. Many of these products can be ordered or obtained directly from the website.