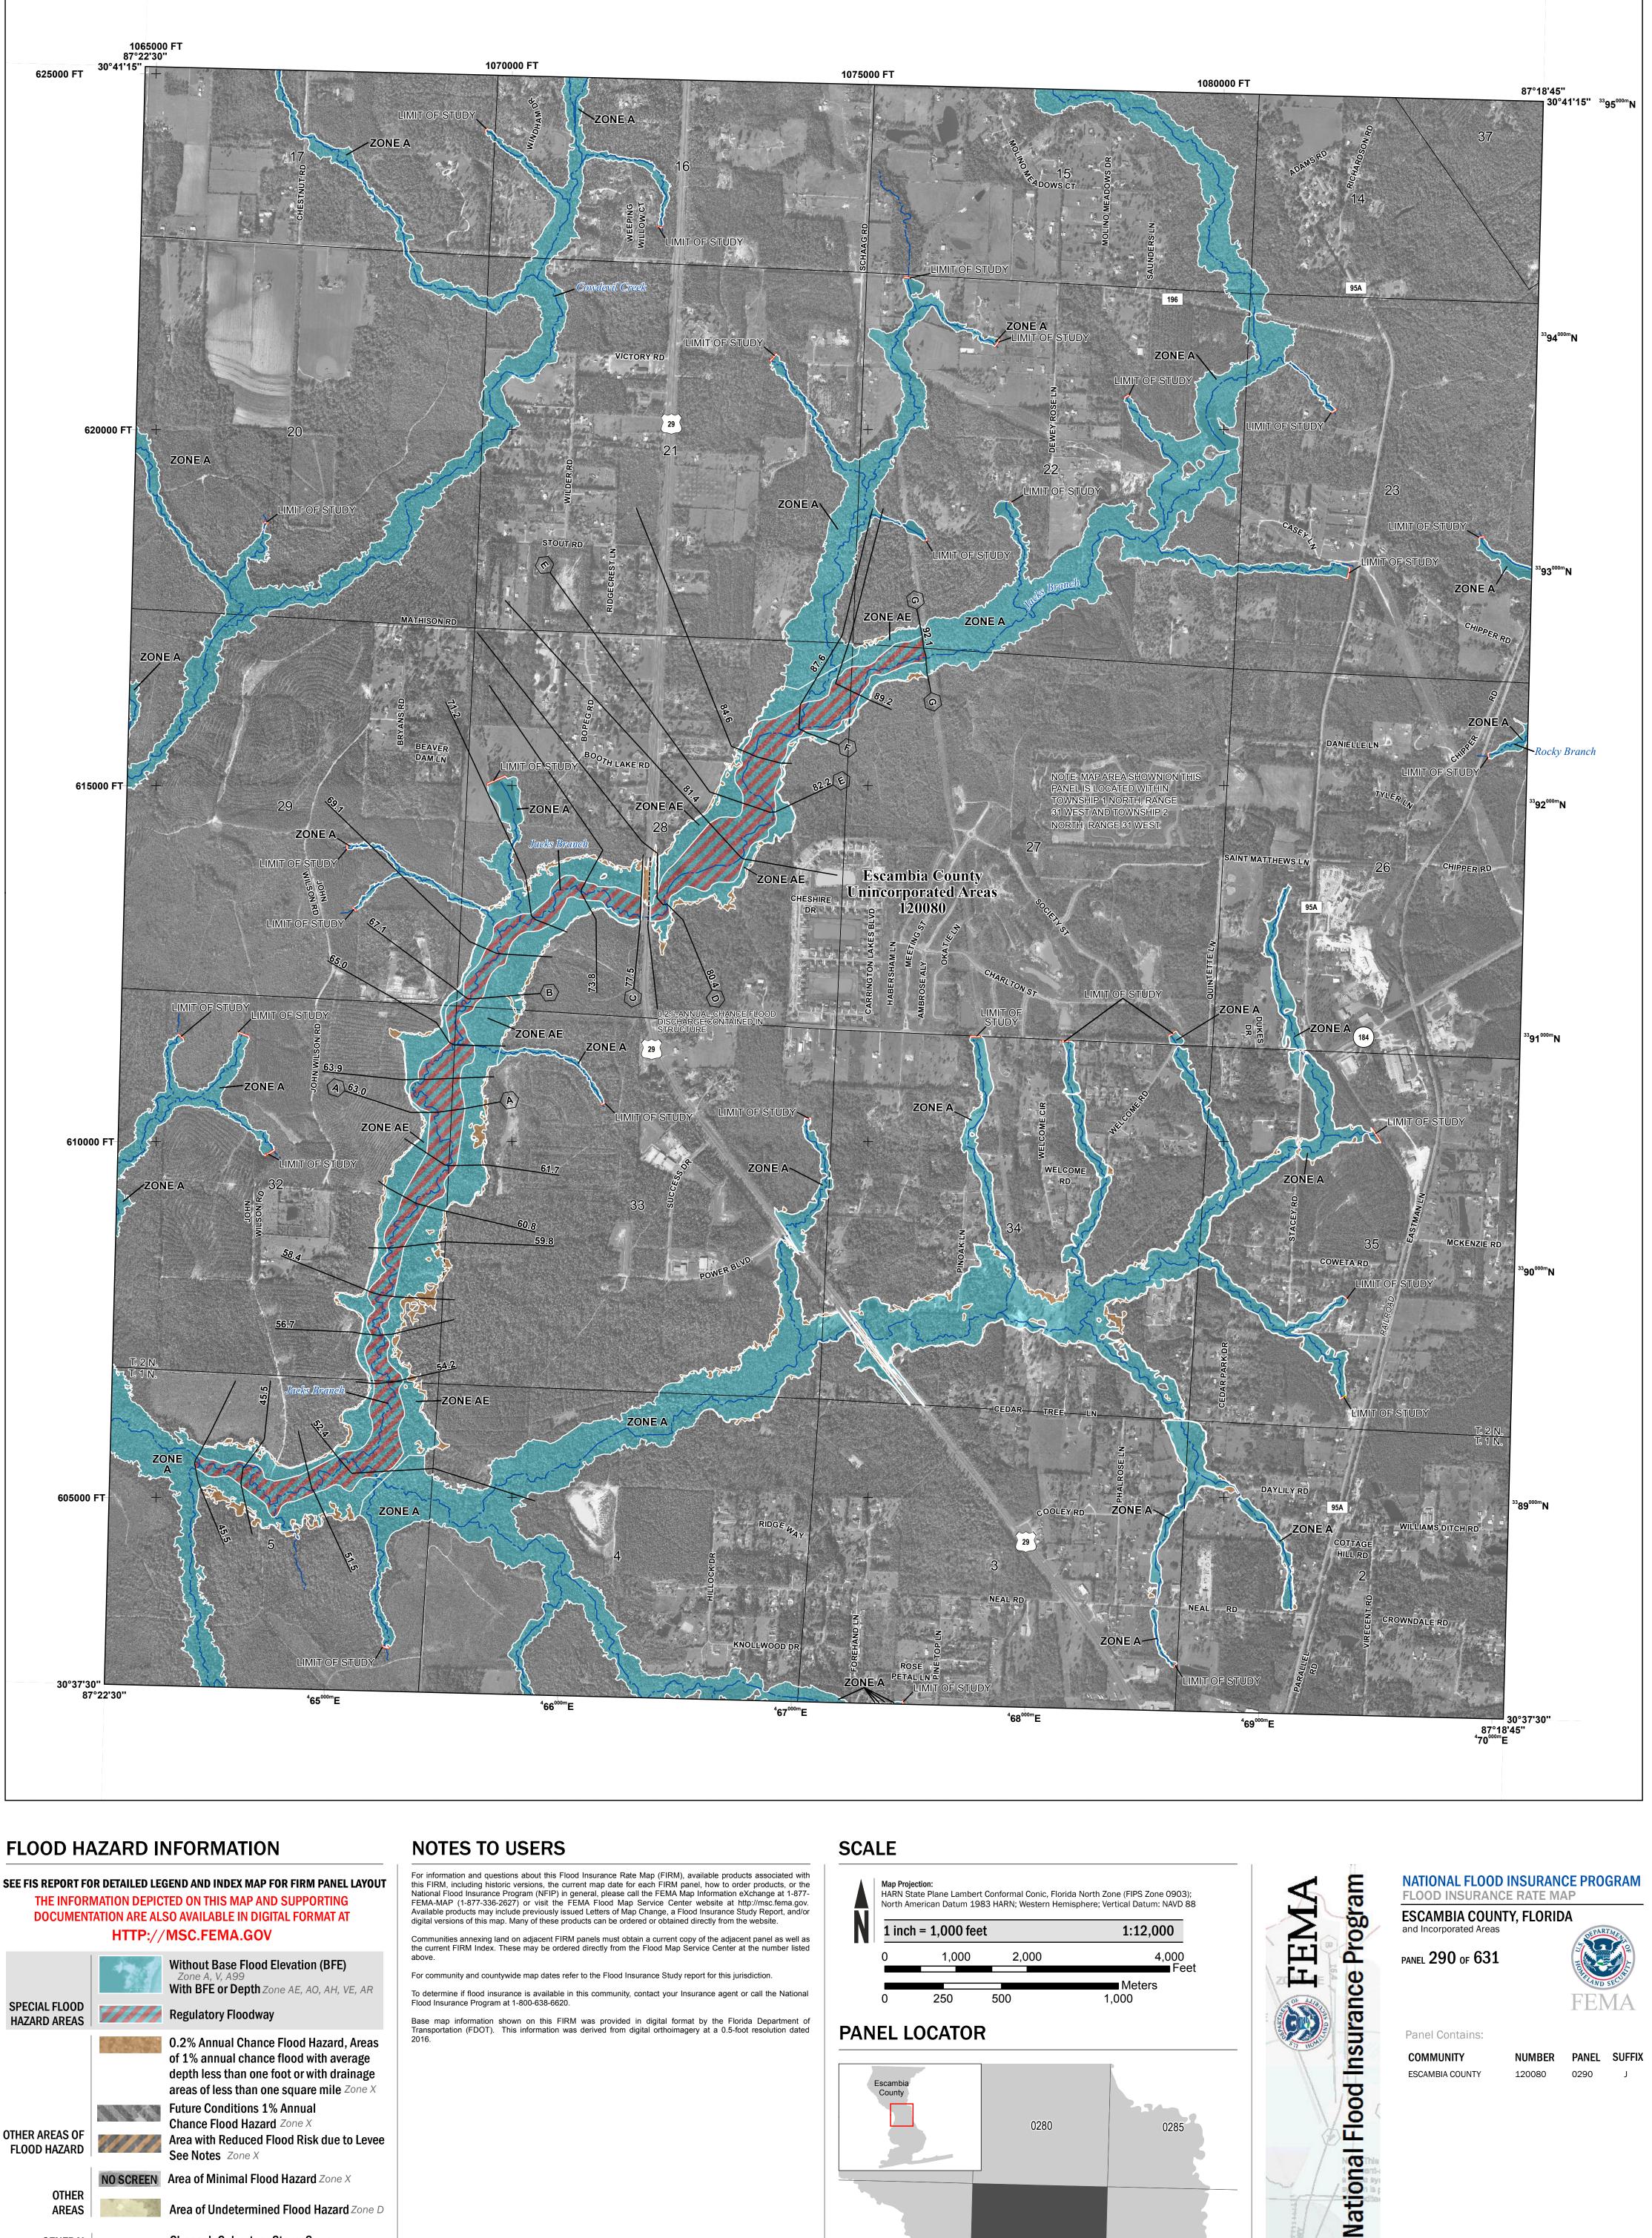

SEE FIS REPORT FOR DETAILED LEGEND AND INDEX MAP FOR FIRM PANEL LAYOUT THE INFORMATION DEPICTED ON THIS MAP AND SUPPORTING DOCUMENTATION ARE ALSO AVAILABLE IN DIGITAL FORMAT AT

Profile Baseline

- Hydrographic Feature

**Jurisdiction Boundary** 

----- 513 ---- Base Flood Elevation Line (BFE)

Limit of Study

OTHER **FEATURES** 

For information and questions about this Flood Insurance Rate Map (FIRM), available products associated with this FIRM, including historic versions, the current map date for each FIRM panel, how to order products, or the National Flood Insurance Program (NFIP) in general, please call the FEMA Map Information eXchange at 1-877-FEMA-MAP (1-877-336-2627) or visit the FEMA Flood Map Service Center website at http://msc.fema.gov. Available products may include previously issued Letters of Map Change, a Flood Insurance Study Report, and/or digital versions of this map. Many of these products can be ordered or obtained directly from the website.