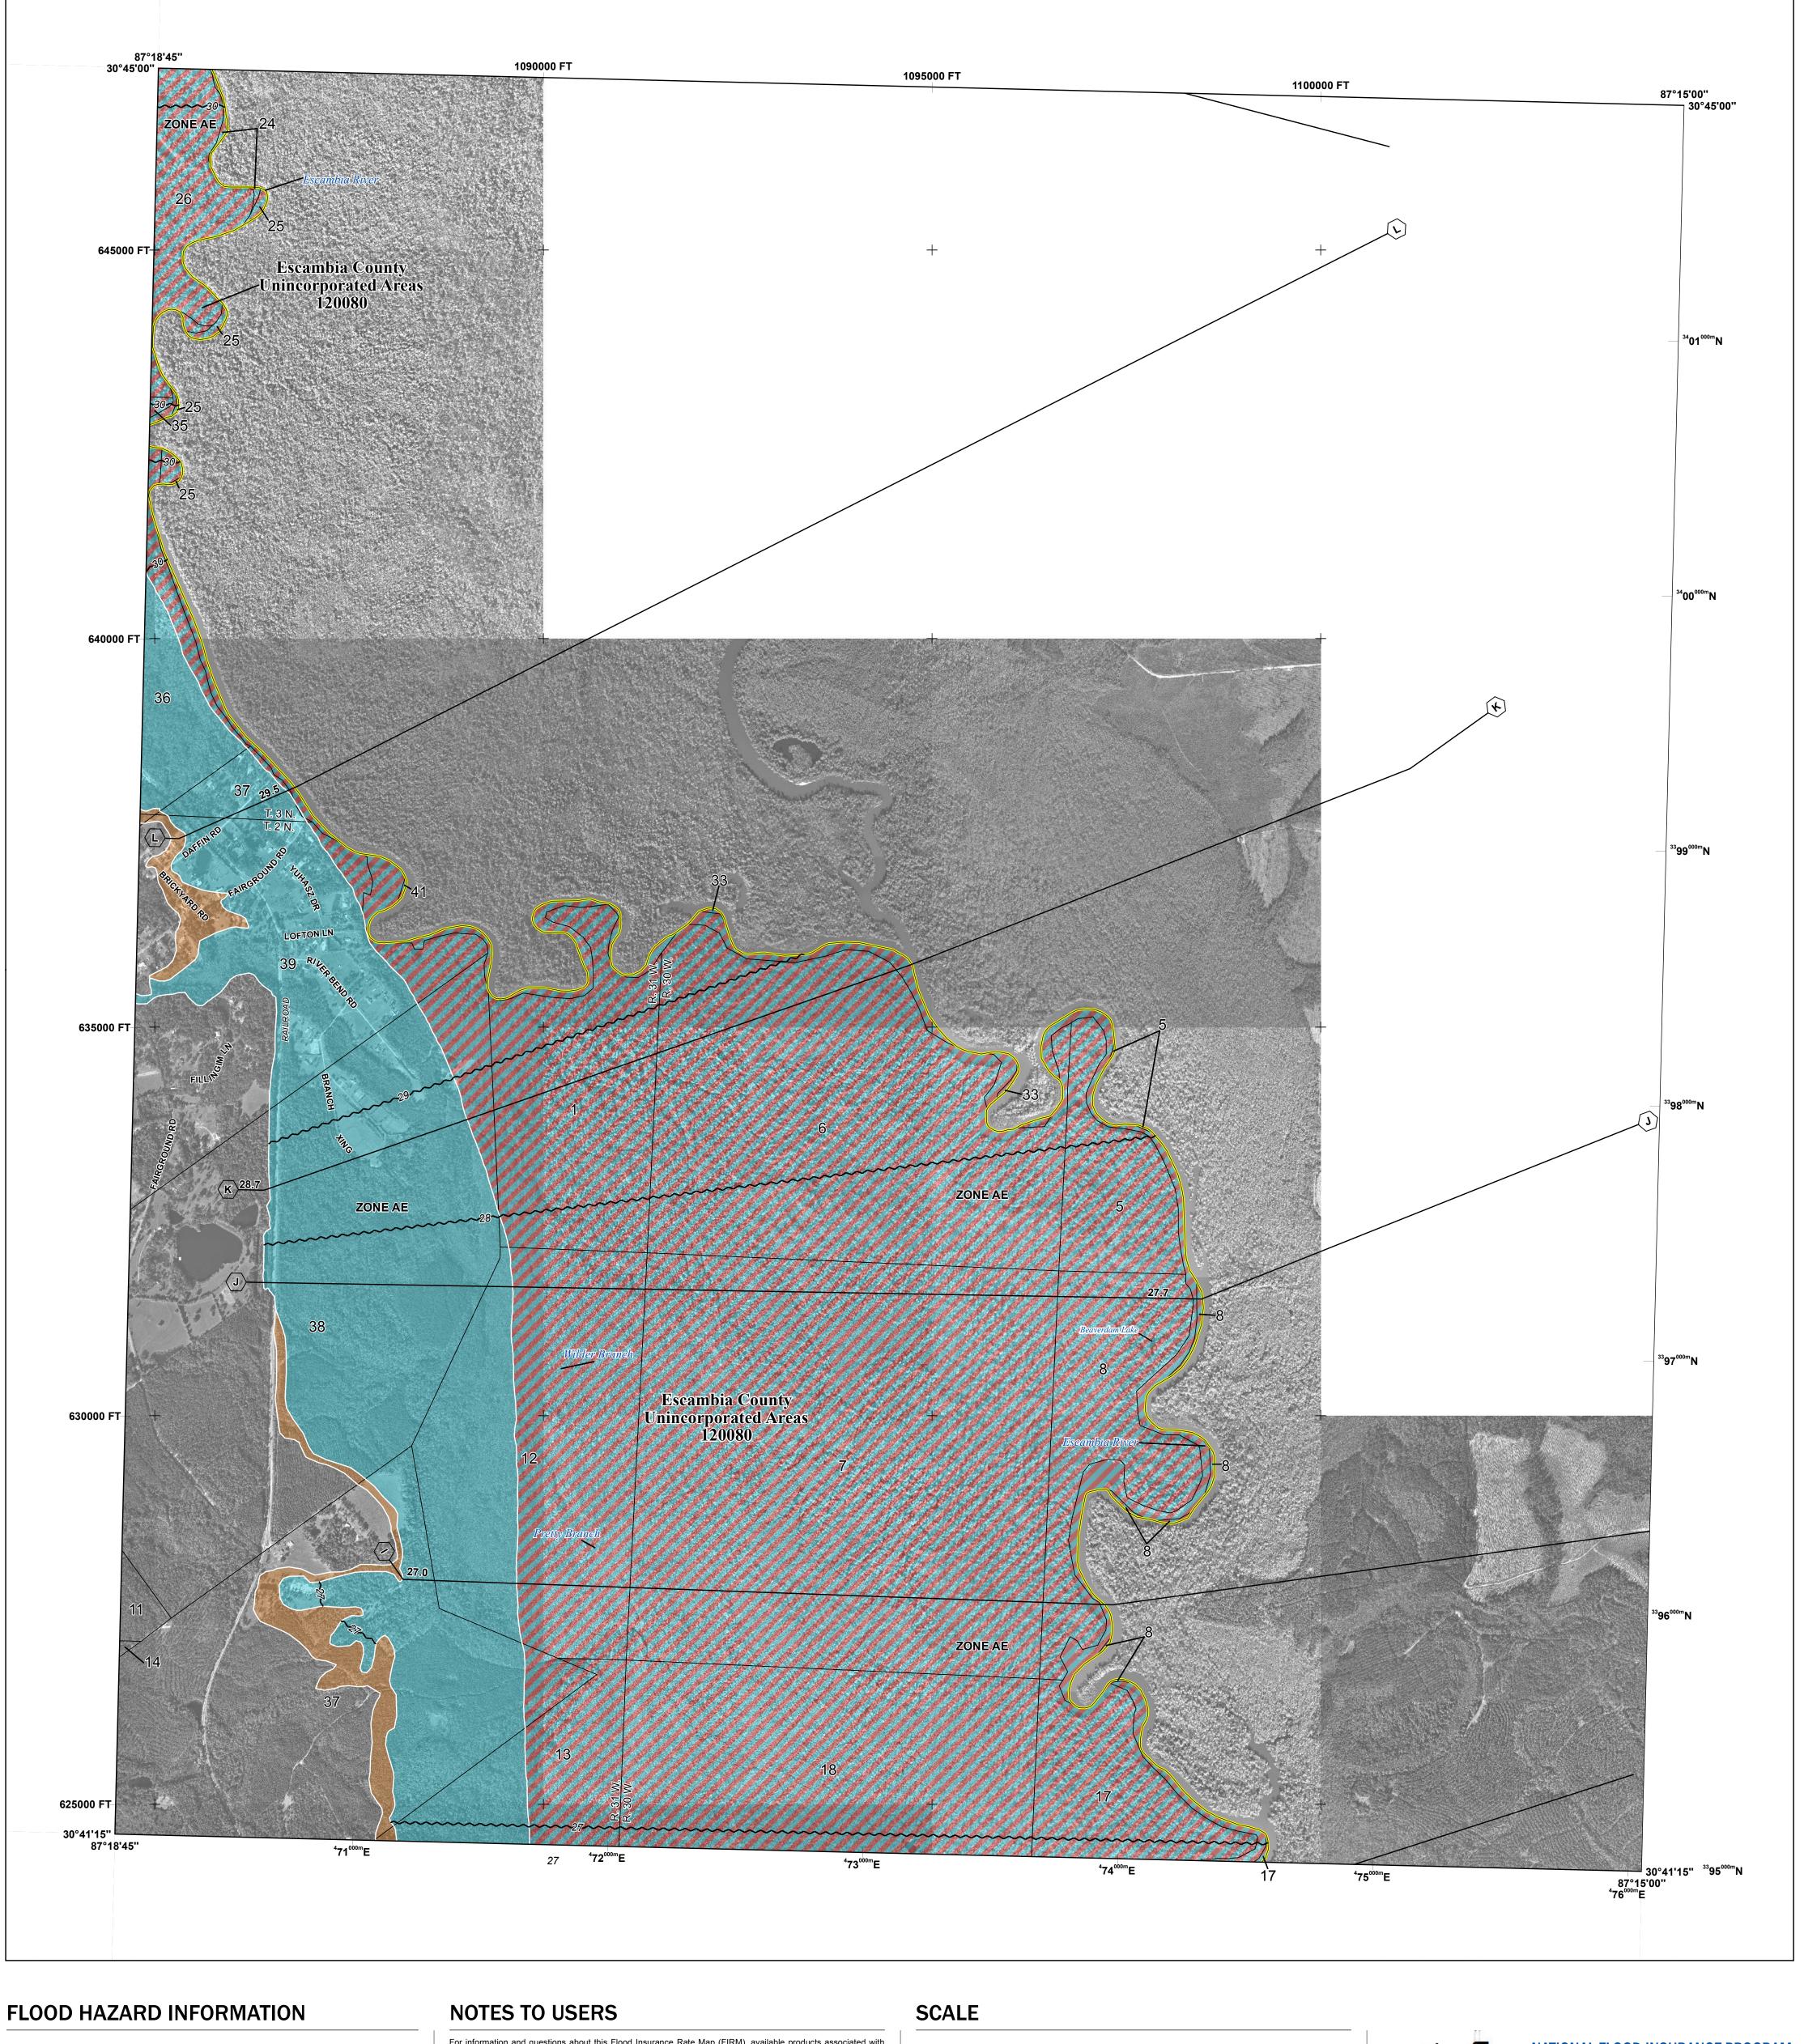

SEE FIS REPORT FOR DETAILED LEGEND AND INDEX MAP FOR FIRM PANEL LAYOUT THE INFORMATION DEPICTED ON THIS MAP AND SUPPORTING **DOCUMENTATION ARE ALSO AVAILABLE IN DIGITAL FORMAT AT** 

- Hydrographic Feature

**Jurisdiction Boundary** 

----- 513 ---- Base Flood Elevation Line (BFE)

Limit of Study

OTHER **FEATURES**  For information and questions about this Flood Insurance Rate Map (FIRM), available products associated with this FIRM, including historic versions, the current map date for each FIRM panel, how to order products, or the National Flood Insurance Program (NFIP) in general, please call the FEMA Map Information eXchange at 1-877-FEMA-MAP (1-877-336-2627) or visit the FEMA Flood Map Service Center website at http://msc.fema.gov. Available products may include previously issued Letters of Map Change, a Flood Insurance Study Report, and/or digital versions of this map. Many of these products can be ordered or obtained directly from the website.

Communities annexing land on adjacent FIRM panels must obtain a current copy of the adjacent panel as well as the current FIRM Index. These may be ordered directly from the Flood Map Service Center at the number listed

For community and countywide map dates refer to the Flood Insurance Study report for this jurisdiction.

To determine if flood insurance is available in this community, contact your Insurance agent or call the National

Flood Insurance Program at 1-800-638-6620. Base map information shown on this FIRM was provided in digital format by the Florida Department of Transportation (FDOT). This information was derived from digital orthoimagery at a 0.5-foot resolution dated