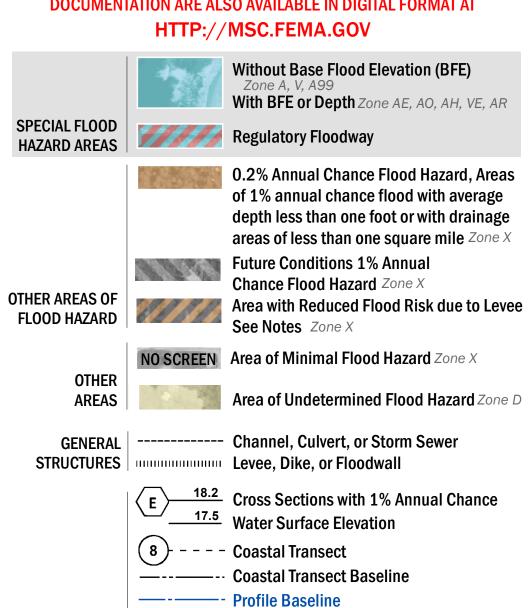

SEE FIS REPORT FOR DETAILED LEGEND AND INDEX MAP FOR FIRM PANEL LAYOUT THE INFORMATION DEPICTED ON THIS MAP AND SUPPORTING **DOCUMENTATION ARE ALSO AVAILABLE IN DIGITAL FORMAT AT** 

- Hydrographic Feature

**Jurisdiction Boundary** 

----- 513 ---- Base Flood Elevation Line (BFE)

Limit of Study

OTHER **FEATURES**  For information and questions about this Flood Insurance Rate Map (FIRM), available products associated with this FIRM, including historic versions, the current map date for each FIRM panel, how to order products, or the National Flood Insurance Program (NFIP) in general, please call the FEMA Map Information eXchange at 1-877-FEMA-MAP (1-877-336-2627) or visit the FEMA Flood Map Service Center website at http://msc.fema.gov. Available products may include previously issued Letters of Map Change, a Flood Insurance Study Report, and/or digital versions of this map. Many of these products can be ordered or obtained directly from the website.