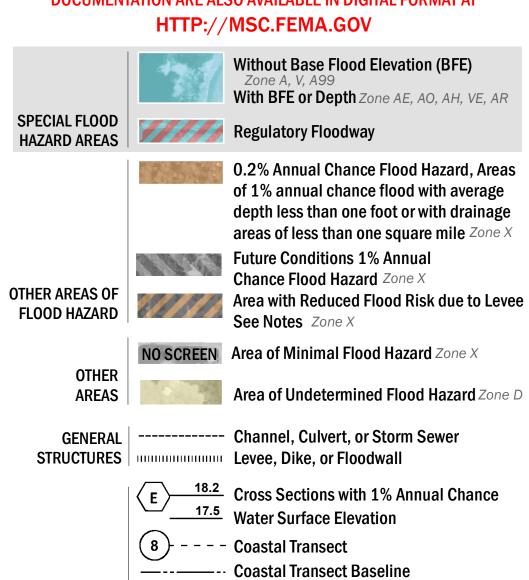

SEE FIS REPORT FOR DETAILED LEGEND AND INDEX MAP FOR FIRM PANEL LAYOUT THE INFORMATION DEPICTED ON THIS MAP AND SUPPORTING **DOCUMENTATION ARE ALSO AVAILABLE IN DIGITAL FORMAT AT** 

- Profile Baseline

- Hydrographic Feature

**Jurisdiction Boundary** 

----- 513 ---- Base Flood Elevation Line (BFE)

Limit of Study

OTHER **FEATURES** 

For information and questions about this Flood Insurance Rate Map (FIRM), available products associated with this FIRM, including historic versions, the current map date for each FIRM panel, how to order products, or the National Flood Insurance Program (NFIP) in general, please call the FEMA Map Information eXchange at 1-877-FEMA-MAP (1-877-336-2627) or visit the FEMA Flood Map Service Center website at http://msc.fema.gov. Available products may include previously issued Letters of Map Change, a Flood Insurance Study Report, and/or digital versions of this map. Many of these products can be ordered or obtained directly from the website.