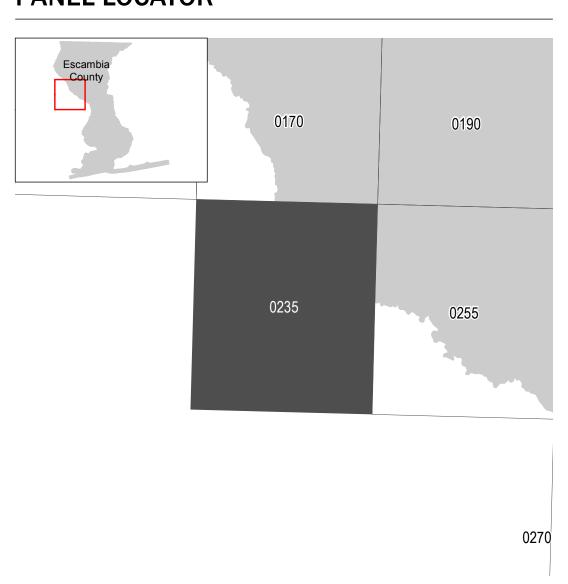

## **PANEL LOCATOR**

NATIONAL FLOOD INSURANCE PROGRAM FLOOD INSURANCE RATE MAP

ESCAMBIA COUNTY, FLORIDA and Incorporated Areas

PANEL 235 OF 631

Panel Contains:

COMMUNITY ESCAMBIA COUNTY

National Flood Insurance Program