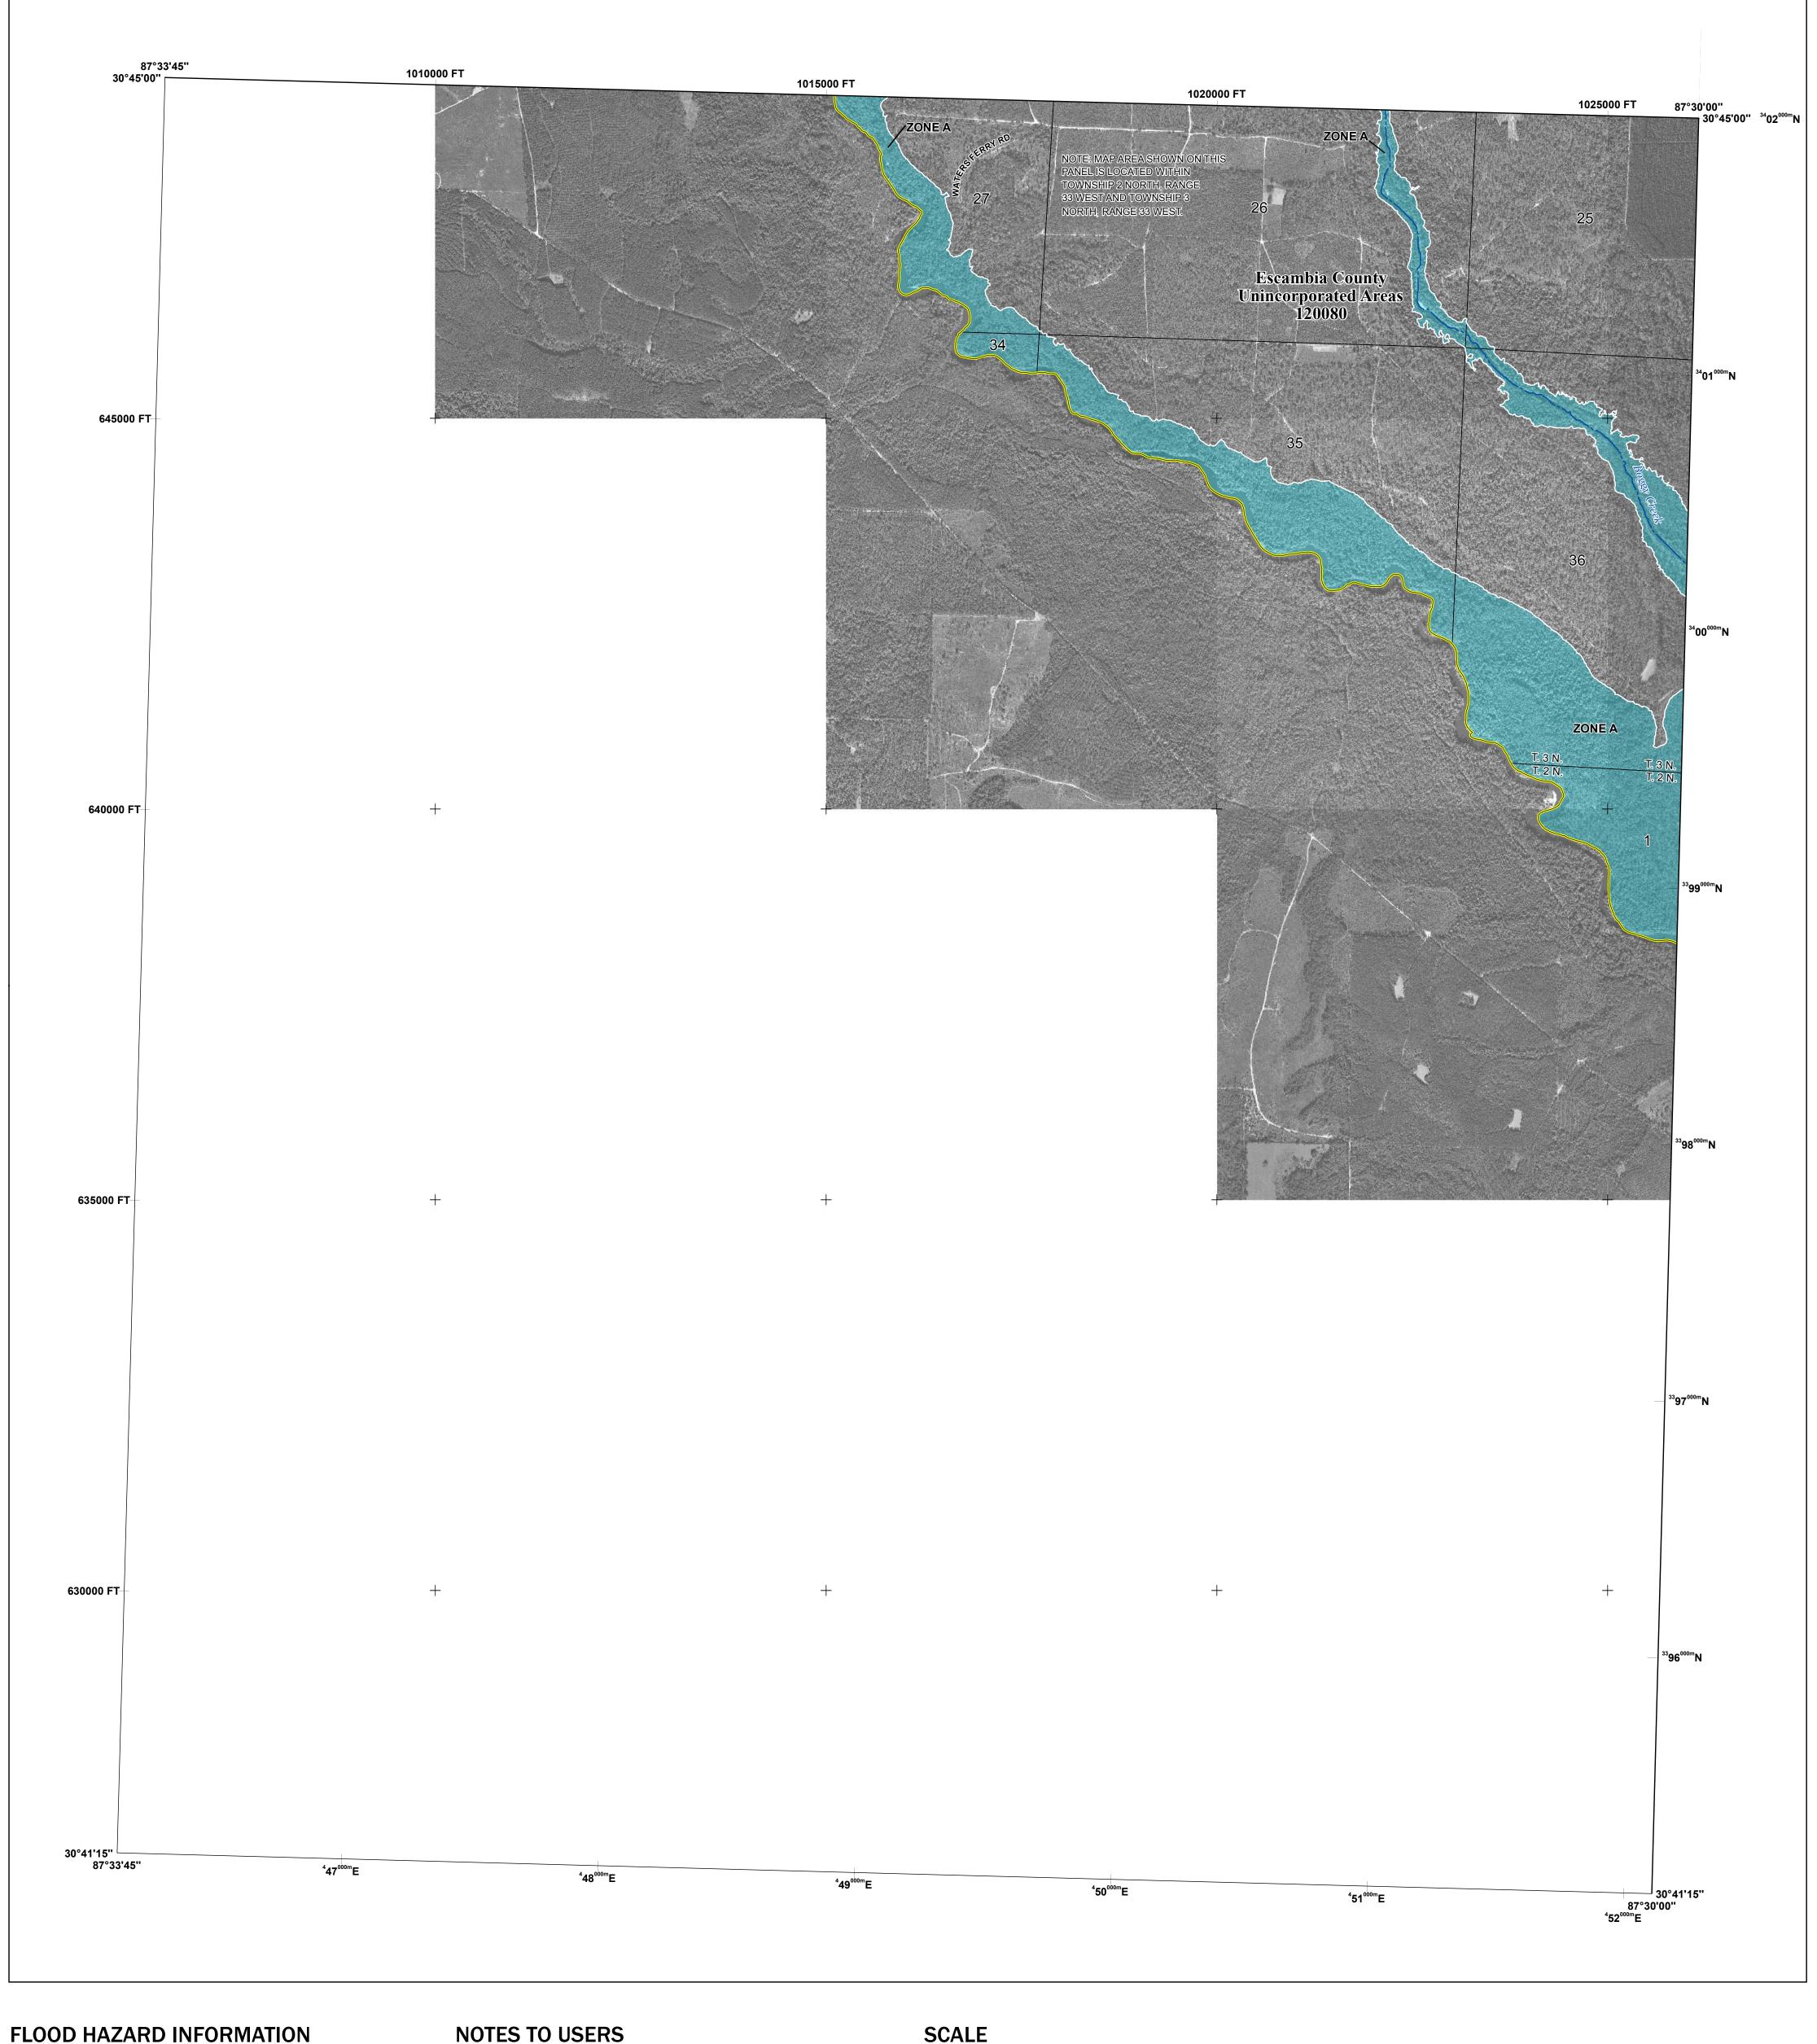

## **PANEL LOCATOR**

NATIONAL FLOOD INSURANCE PROGRAM FLOOD INSURANCE RATE MAP

ESCAMBIA COUNTY, FLORIDA and Incorporated Areas

PANEL 235 OF 631

Panel Contains:

COMMUNITY ESCAMBIA COUNTY

National Flood Insurance Program

NUMBER PANEL SUFFIX 120080 0235

**PRELIMINARY JANUARY 27, 2017** 

> **VERSION NUMBER** 1.3.1.2 **MAP NUMBER** 12033C0235J MAP REVISED