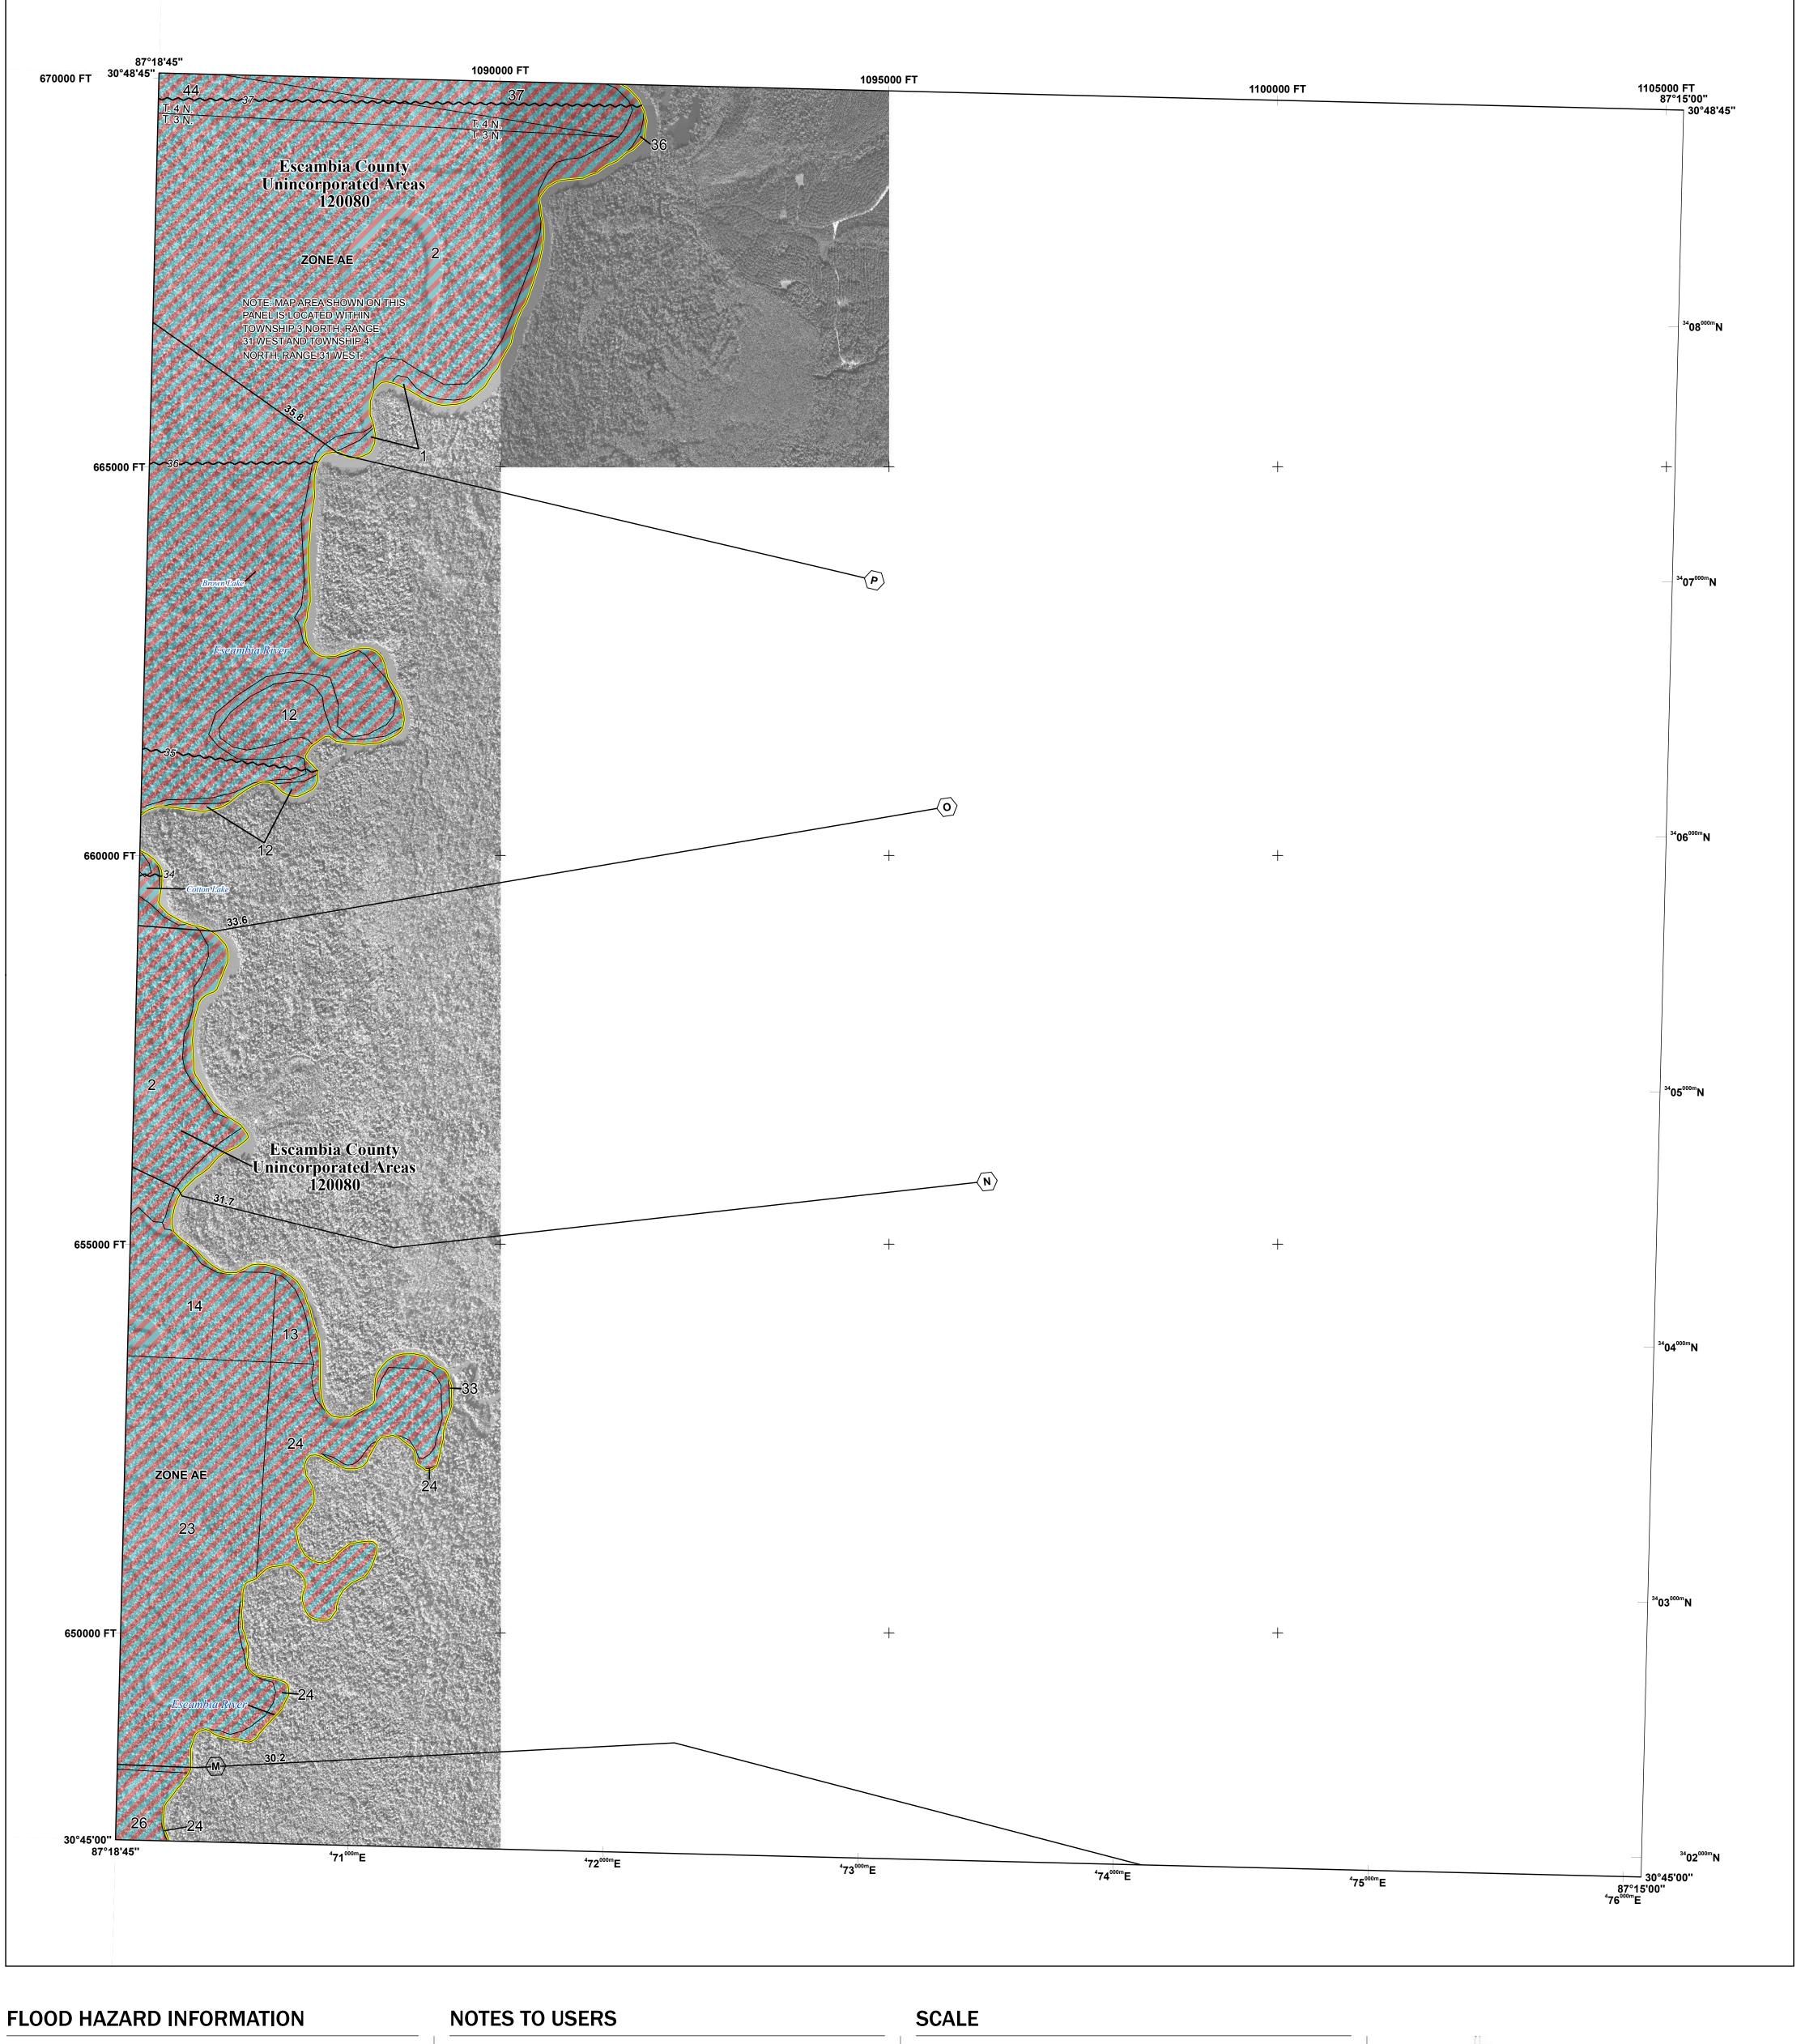

SEE FIS REPORT FOR DETAILED LEGEND AND INDEX MAP FOR FIRM PANEL LAYOUT THE INFORMATION DEPICTED ON THIS MAP AND SUPPORTING DOCUMENTATION ARE ALSO AVAILABLE IN DIGITAL FORMAT AT

Profile Baseline

- Hydrographic Feature

**Jurisdiction Boundary** 

----- 513 ---- Base Flood Elevation Line (BFE)

Limit of Study

OTHER **FEATURES**  For information and questions about this Flood Insurance Rate Map (FIRM), available products associated with this FIRM, including historic versions, the current map date for each FIRM panel, how to order products, or the National Flood Insurance Program (NFIP) in general, please call the FEMA Map Information eXchange at 1-877-FEMA-MAP (1-877-336-2627) or visit the FEMA Flood Map Service Center website at http://msc.fema.gov. Available products may include previously issued Letters of Map Change, a Flood Insurance Study Report, and/or digital versions of this map. Many of these products can be ordered or obtained directly from the website.

Communities annexing land on adjacent FIRM panels must obtain a current copy of the adjacent panel as well as the current FIRM Index. These may be ordered directly from the Flood Map Service Center at the number listed

For community and countywide map dates refer to the Flood Insurance Study report for this jurisdiction. To determine if flood insurance is available in this community, contact your Insurance agent or call the National