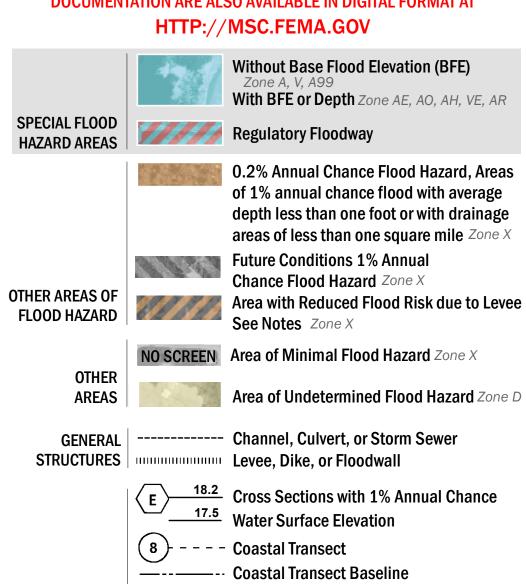

SEE FIS REPORT FOR DETAILED LEGEND AND INDEX MAP FOR FIRM PANEL LAYOUT THE INFORMATION DEPICTED ON THIS MAP AND SUPPORTING DOCUMENTATION ARE ALSO AVAILABLE IN DIGITAL FORMAT AT

Profile Baseline

- Hydrographic Feature

**Jurisdiction Boundary** 

----- 513 ---- Base Flood Elevation Line (BFE)

Limit of Study

OTHER **FEATURES**  For information and questions about this Flood Insurance Rate Map (FIRM), available products associated with this FIRM, including historic versions, the current map date for each FIRM panel, how to order products, or the National Flood Insurance Program (NFIP) in general, please call the FEMA Map Information eXchange at 1-877-FEMA-MAP (1-877-336-2627) or visit the FEMA Flood Map Service Center website at http://msc.fema.gov. Available products may include previously issued Letters of Map Change, a Flood Insurance Study Report, and/or digital versions of this map. Many of these products can be ordered or obtained directly from the website.