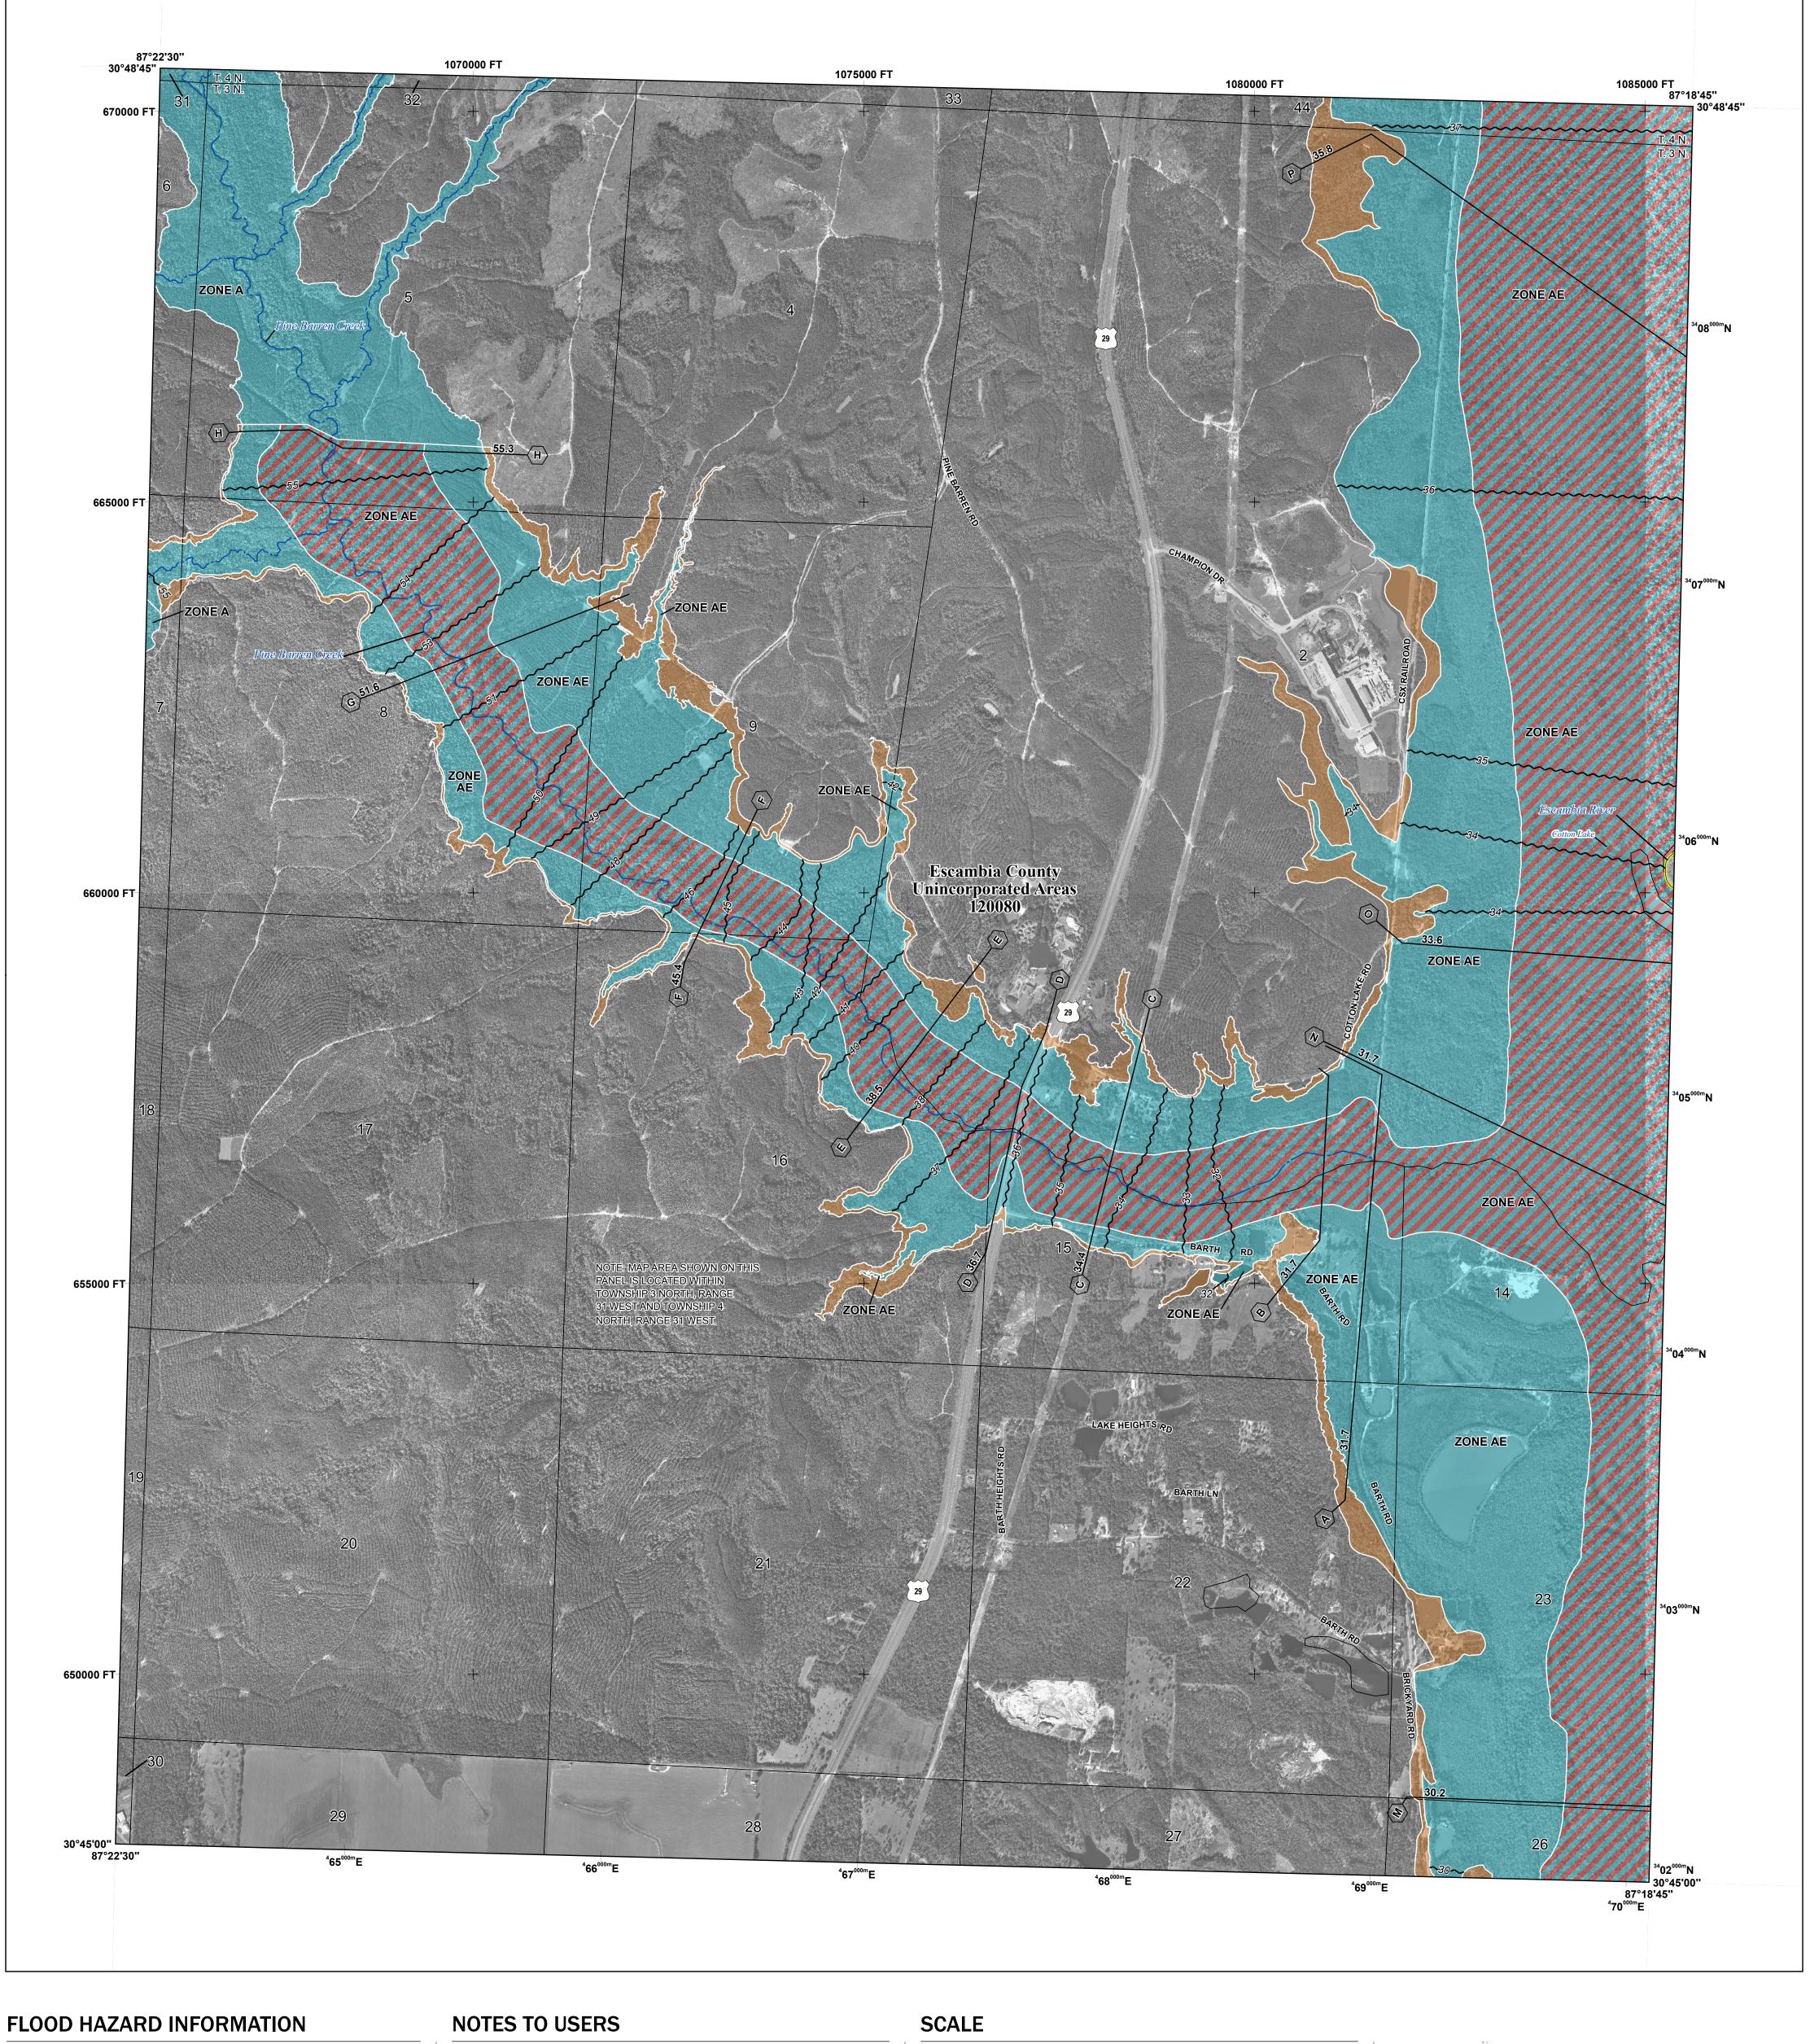

SEE FIS REPORT FOR DETAILED LEGEND AND INDEX MAP FOR FIRM PANEL LAYOUT THE INFORMATION DEPICTED ON THIS MAP AND SUPPORTING **DOCUMENTATION ARE ALSO AVAILABLE IN DIGITAL FORMAT AT** 

Profile Baseline

- Hydrographic Feature

**Jurisdiction Boundary** 

----- 513 ---- Base Flood Elevation Line (BFE)

Limit of Study

OTHER **FEATURES**  For information and questions about this Flood Insurance Rate Map (FIRM), available products associated with this FIRM, including historic versions, the current map date for each FIRM panel, how to order products, or the National Flood Insurance Program (NFIP) in general, please call the FEMA Map Information eXchange at 1-877-FEMA-MAP (1-877-336-2627) or visit the FEMA Flood Map Service Center website at http://msc.fema.gov. Available products may include previously issued Letters of Map Change, a Flood Insurance Study Report, and/or digital versions of this map. Many of these products can be ordered or obtained directly from the website.

Communities annexing land on adjacent FIRM panels must obtain a current copy of the adjacent panel as well as the current FIRM Index. These may be ordered directly from the Flood Map Service Center at the number listed

For community and countywide map dates refer to the Flood Insurance Study report for this jurisdiction.

To determine if flood insurance is available in this community, contact your Insurance agent or call the National Flood Insurance Program at 1-800-638-6620.

Base map information shown on this FIRM was provided in digital format by the Florida Department of Transportation (FDOT). This information was derived from digital orthoimagery at a 0.5-foot resolution dated