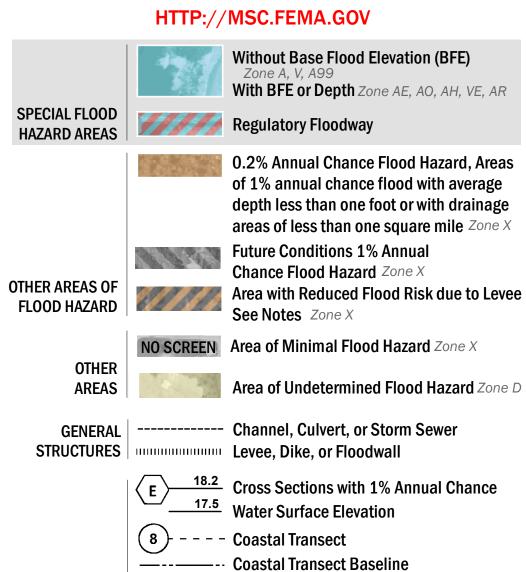

SEE FIS REPORT FOR DETAILED LEGEND AND INDEX MAP FOR FIRM PANEL LAYOUT THE INFORMATION DEPICTED ON THIS MAP AND SUPPORTING **DOCUMENTATION ARE ALSO AVAILABLE IN DIGITAL FORMAT AT** 

Profile Baseline

- Hydrographic Feature

**Jurisdiction Boundary** 

----- 513 ---- Base Flood Elevation Line (BFE)

Limit of Study

OTHER **FEATURES**  For information and questions about this Flood Insurance Rate Map (FIRM), available products associated with this FIRM, including historic versions, the current map date for each FIRM panel, how to order products, or the National Flood Insurance Program (NFIP) in general, please call the FEMA Map Information eXchange at 1-877-FEMA-MAP (1-877-336-2627) or visit the FEMA Flood Map Service Center website at http://msc.fema.gov. Available products may include previously issued Letters of Map Change, a Flood Insurance Study Report, and/or digital versions of this map. Many of these products can be ordered or obtained directly from the website.