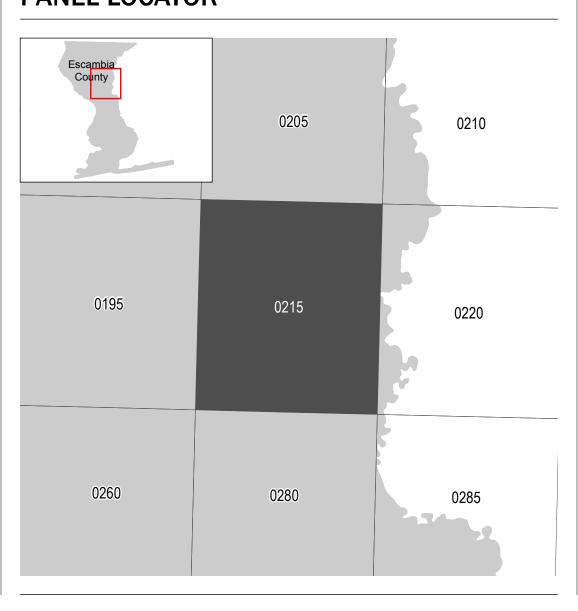

## **PANEL LOCATOR**

## National Flood Insurance Program

**ESCAMBIA COUNTY, FLORIDA** and Incorporated Areas

PANEL 215 OF 631

ESCAMBIA COUNTY

**PRELIMINARY JANUARY 27, 2017** 

> **VERSION NUMBER** 1.3.1.2 **MAP NUMBER** 12033C0215J **MAP REVISED**