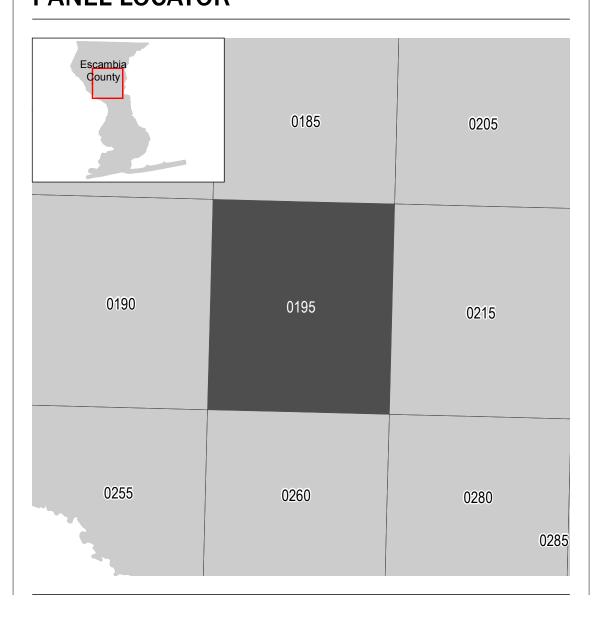

map. Many of these products can be ordered or obtained directly from the website.

Communities annexing land on adjacent FIRM panels must obtain a current copy of the adjacent panel as well as the current FIRM Index. These may be ordered directly from the Flood Map Service Center at the number listed

For community and countywide map dates refer to the Flood Insurance Study report for this jurisdiction.

To determine if flood insurance is available in this community, contact your Insurance agent or call the National Flood Insurance Program at 1-800-638-6620.

Base map information shown on this FIRM was provided in digital format by the Florida Department of Transportation (FDOT). This information was derived from digital orthoimagery at a 0.5-foot resolution dated



## **PANEL LOCATOR**



## National Flood Insurance Program

## NATIONAL FLOOD INSURANCE PROGRAM FLOOD INSURANCE RATE MAP

ESCAMBIA COUNTY, FLORIDA and Incorporated Areas





Panel Contains: COMMUNITY ESCAMBIA COUNTY



**PRELIMINARY JANUARY 27, 2017** 

> **VERSION NUMBER** 1.3.1.2 **MAP NUMBER** 12033C0195J **MAP REVISED**