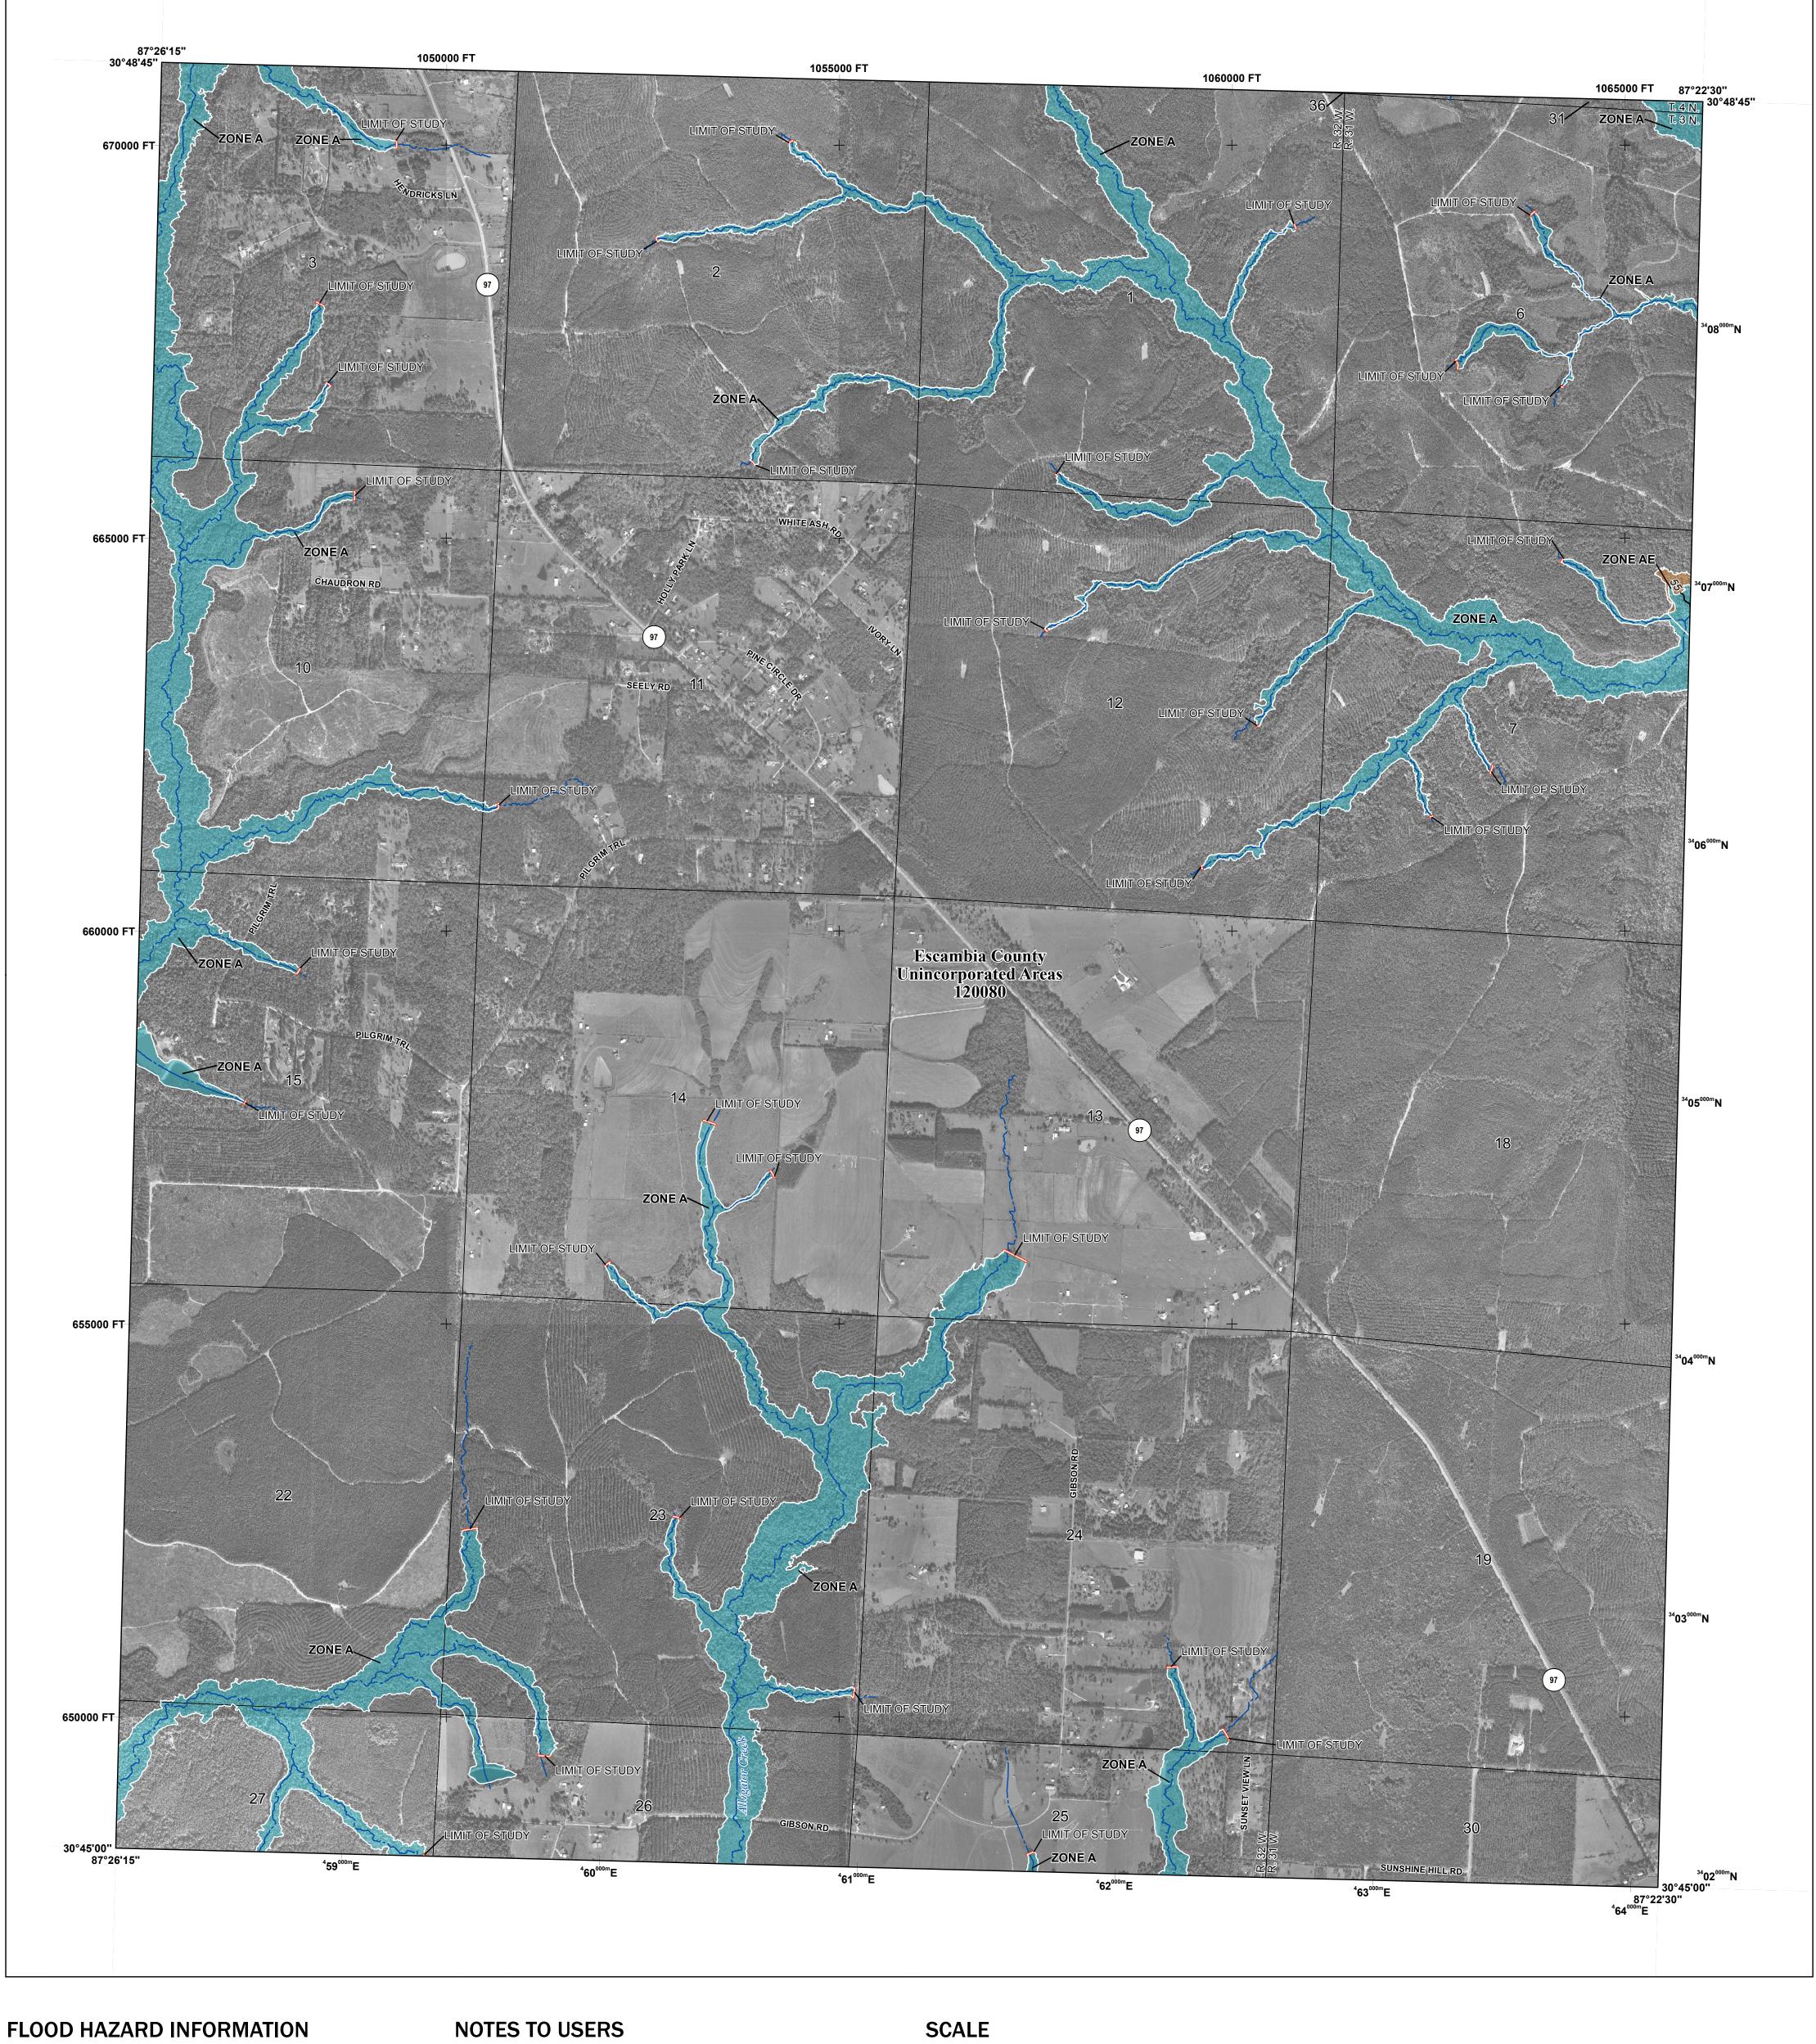

SEE FIS REPORT FOR DETAILED LEGEND AND INDEX MAP FOR FIRM PANEL LAYOUT THE INFORMATION DEPICTED ON THIS MAP AND SUPPORTING DOCUMENTATION ARE ALSO AVAILABLE IN DIGITAL FORMAT AT

— -- Coastal Transect Baseline Profile Baseline

- Hydrographic Feature

**Jurisdiction Boundary** 

----- 513 ---- Base Flood Elevation Line (BFE)

Limit of Study

OTHER **FEATURES** 

For information and questions about this Flood Insurance Rate Map (FIRM), available products associated with this FIRM, including historic versions, the current map date for each FIRM panel, how to order products, or the National Flood Insurance Program (NFIP) in general, please call the FEMA Map Information eXchange at 1-877-FEMA-MAP (1-877-336-2627) or visit the FEMA Flood Map Service Center website at http://msc.fema.gov. Available products may include previously issued Letters of Map Change, a Flood Insurance Study Report, and/or digital versions of this map. Many of these products can be ordered or obtained directly from the website.

Communities annexing land on adjacent FIRM panels must obtain a current copy of the adjacent panel as well as the current FIRM Index. These may be ordered directly from the Flood Map Service Center at the number listed

For community and countywide map dates refer to the Flood Insurance Study report for this jurisdiction.

To determine if flood insurance is available in this community, contact your Insurance agent or call the National Flood Insurance Program at 1-800-638-6620.

Base map information shown on this FIRM was provided in digital format by the Florida Department of Transportation (FDOT). This information was derived from digital orthoimagery at a 0.5-foot resolution dated

## NATIONAL FLOOD INSURANCE PROGRAM FLOOD INSURANCE RATE MAP

ESCAMBIA COUNTY, FLORIDA and Incorporated Areas

Panel Contains: COMMUNITY ESCAMBIA COUNTY

**PRELIMINARY JANUARY 27, 2017** 

> **VERSION NUMBER** 1.3.1.2 **MAP NUMBER** 12033C0195J **MAP REVISED**