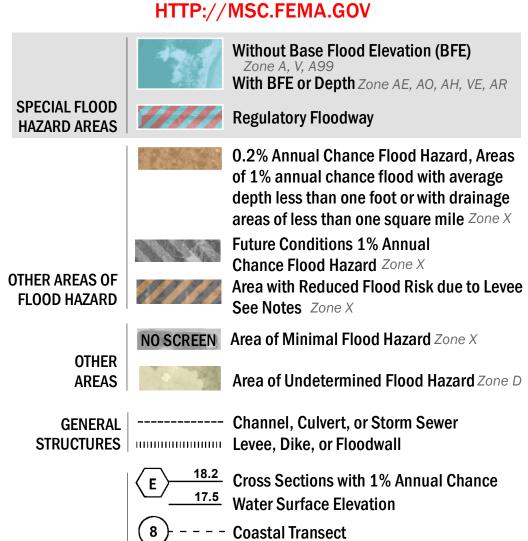

SEE FIS REPORT FOR DETAILED LEGEND AND INDEX MAP FOR FIRM PANEL LAYOUT THE INFORMATION DEPICTED ON THIS MAP AND SUPPORTING DOCUMENTATION ARE ALSO AVAILABLE IN DIGITAL FORMAT AT

— -- Coastal Transect Baseline Profile Baseline

- Hydrographic Feature

**Jurisdiction Boundary** 

----- 513 ---- Base Flood Elevation Line (BFE)

Limit of Study

OTHER **FEATURES** 

For information and questions about this Flood Insurance Rate Map (FIRM), available products associated with this FIRM, including historic versions, the current map date for each FIRM panel, how to order products, or the National Flood Insurance Program (NFIP) in general, please call the FEMA Map Information eXchange at 1-877-FEMA-MAP (1-877-336-2627) or visit the FEMA Flood Map Service Center website at http://msc.fema.gov. Available products may include previously issued Letters of Map Change, a Flood Insurance Study Report, and/or digital versions of this map. Many of these products can be ordered or obtained directly from the website.