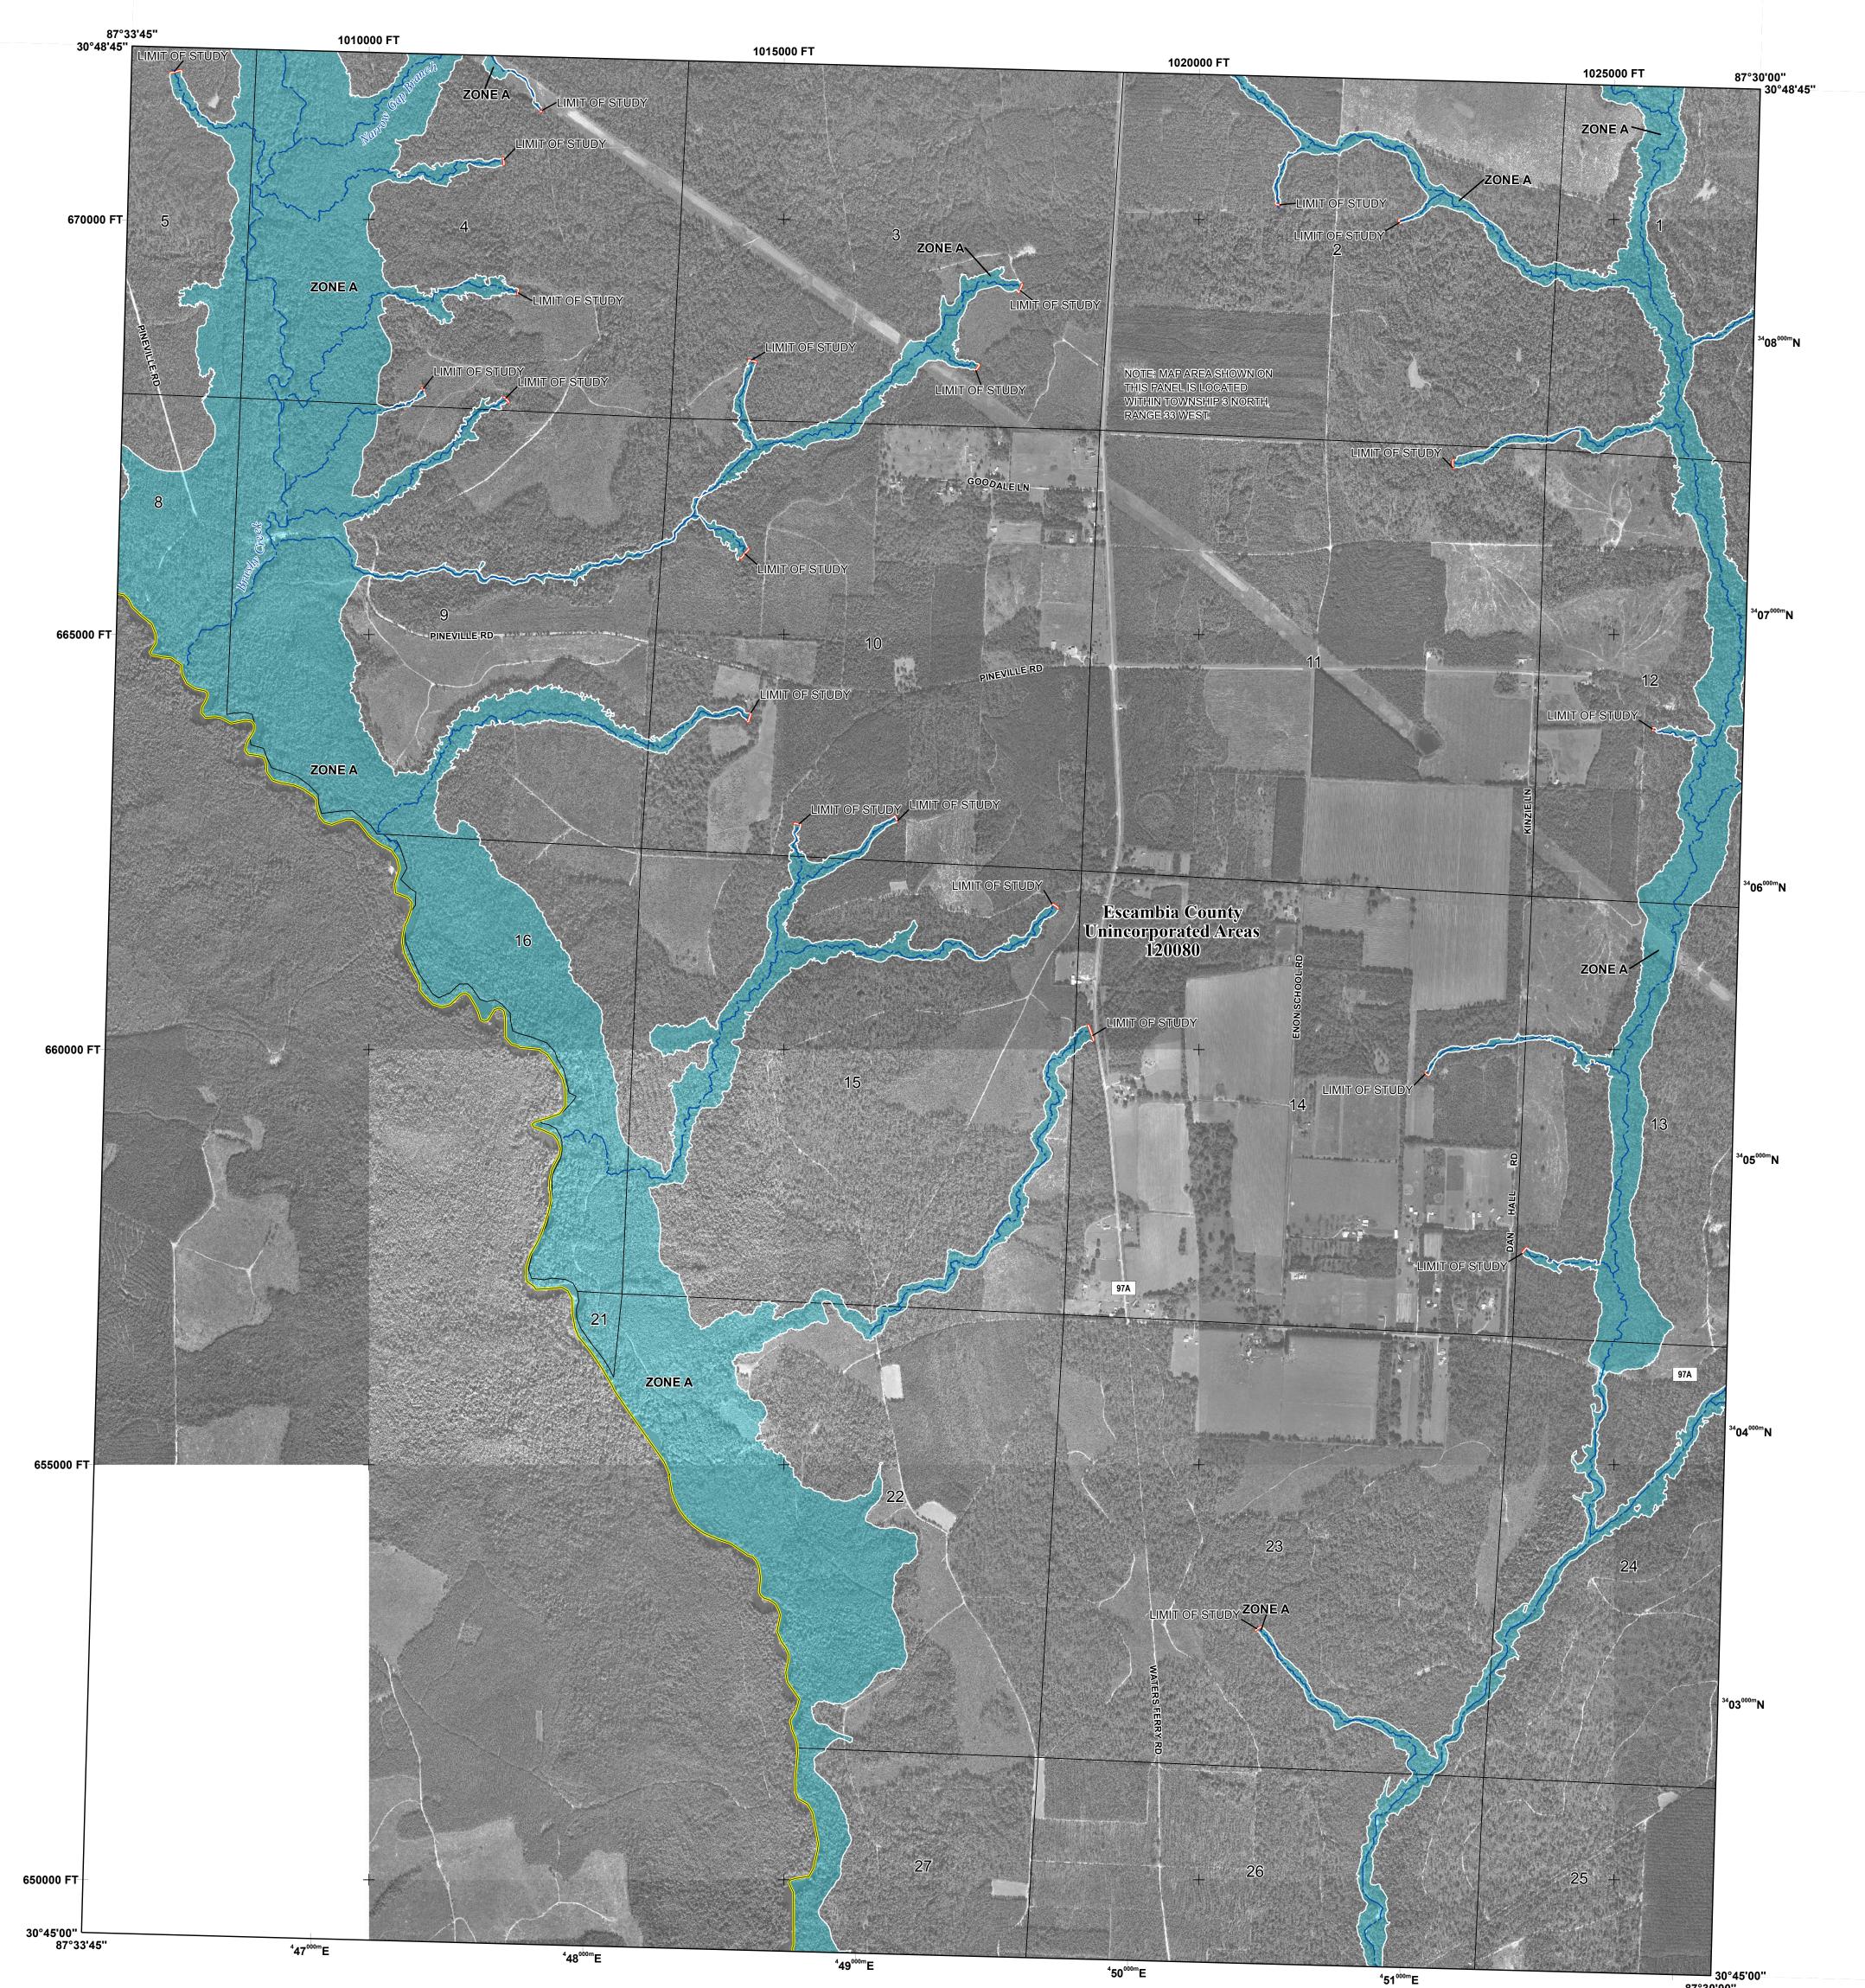

## FLOOD HAZARD INFORMATION

## SEE FIS REPORT FOR DETAILED LEGEND AND INDEX MAP FOR FIRM PANEL LAYOUT THE INFORMATION DEPICTED ON THIS MAP AND SUPPORTING DOCUMENTATION ARE ALSO AVAILABLE IN DIGITAL FORMAT AT HTTP://MSC.FEMA.GOV

Limit of Study

Base map information shown on this FIRM was provided in digital format by the Florida Department of Transportation (FDOT). This information was derived from digital orthoimagery at a 0.5-foot resolution dated 2016

## SCALE

 NATIONAL FLOOD INSURANCE PROGRAM

 FLOOD INSURANCE RATE MAP

 ESCAMBIA COUNTY, FLORIDA

 and Incorporated Areas

 PANEL 170 of 631

 Panel Contains:

 COMMUNITY

 ESCAMBIA COUNTY

 ESCAMBIA COUNTY

 120080

 0170

 J

**FEMA** 

VERSION NUMBER 1.3.1.2 MAP NUMBER 12033C0170J MAP REVISED