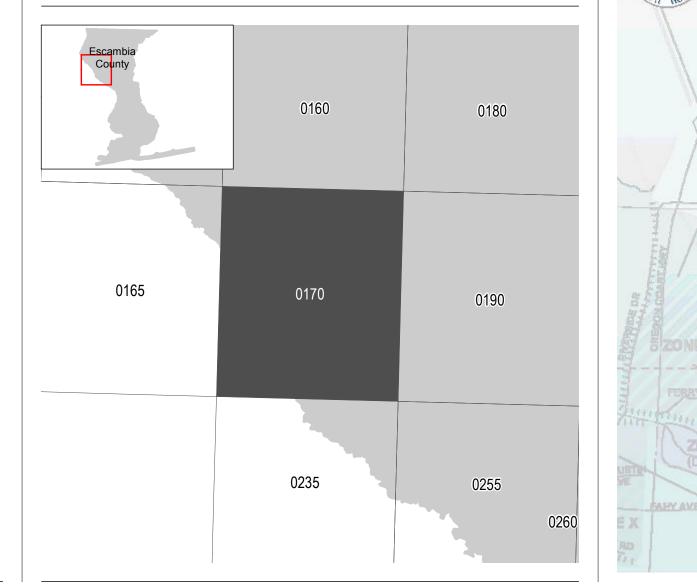

## SCALE

 NATIONAL FLOOD INSURANCE PROGRAM

 FLOOD INSURANCE RATE MAP

 ESCAMBIA COUNTY, FLORIDA

 and Incorporated Areas

 PANEL 170 of 631

 Panel Contains:

 COMMUNITY

 ESCAMBIA COUNTY

 ESCAMBIA COUNTY

 120080

 0170

 J

**FEMA** 

VERSION NUMBER 1.3.1.2 MAP NUMBER 12033C0170J MAP REVISED