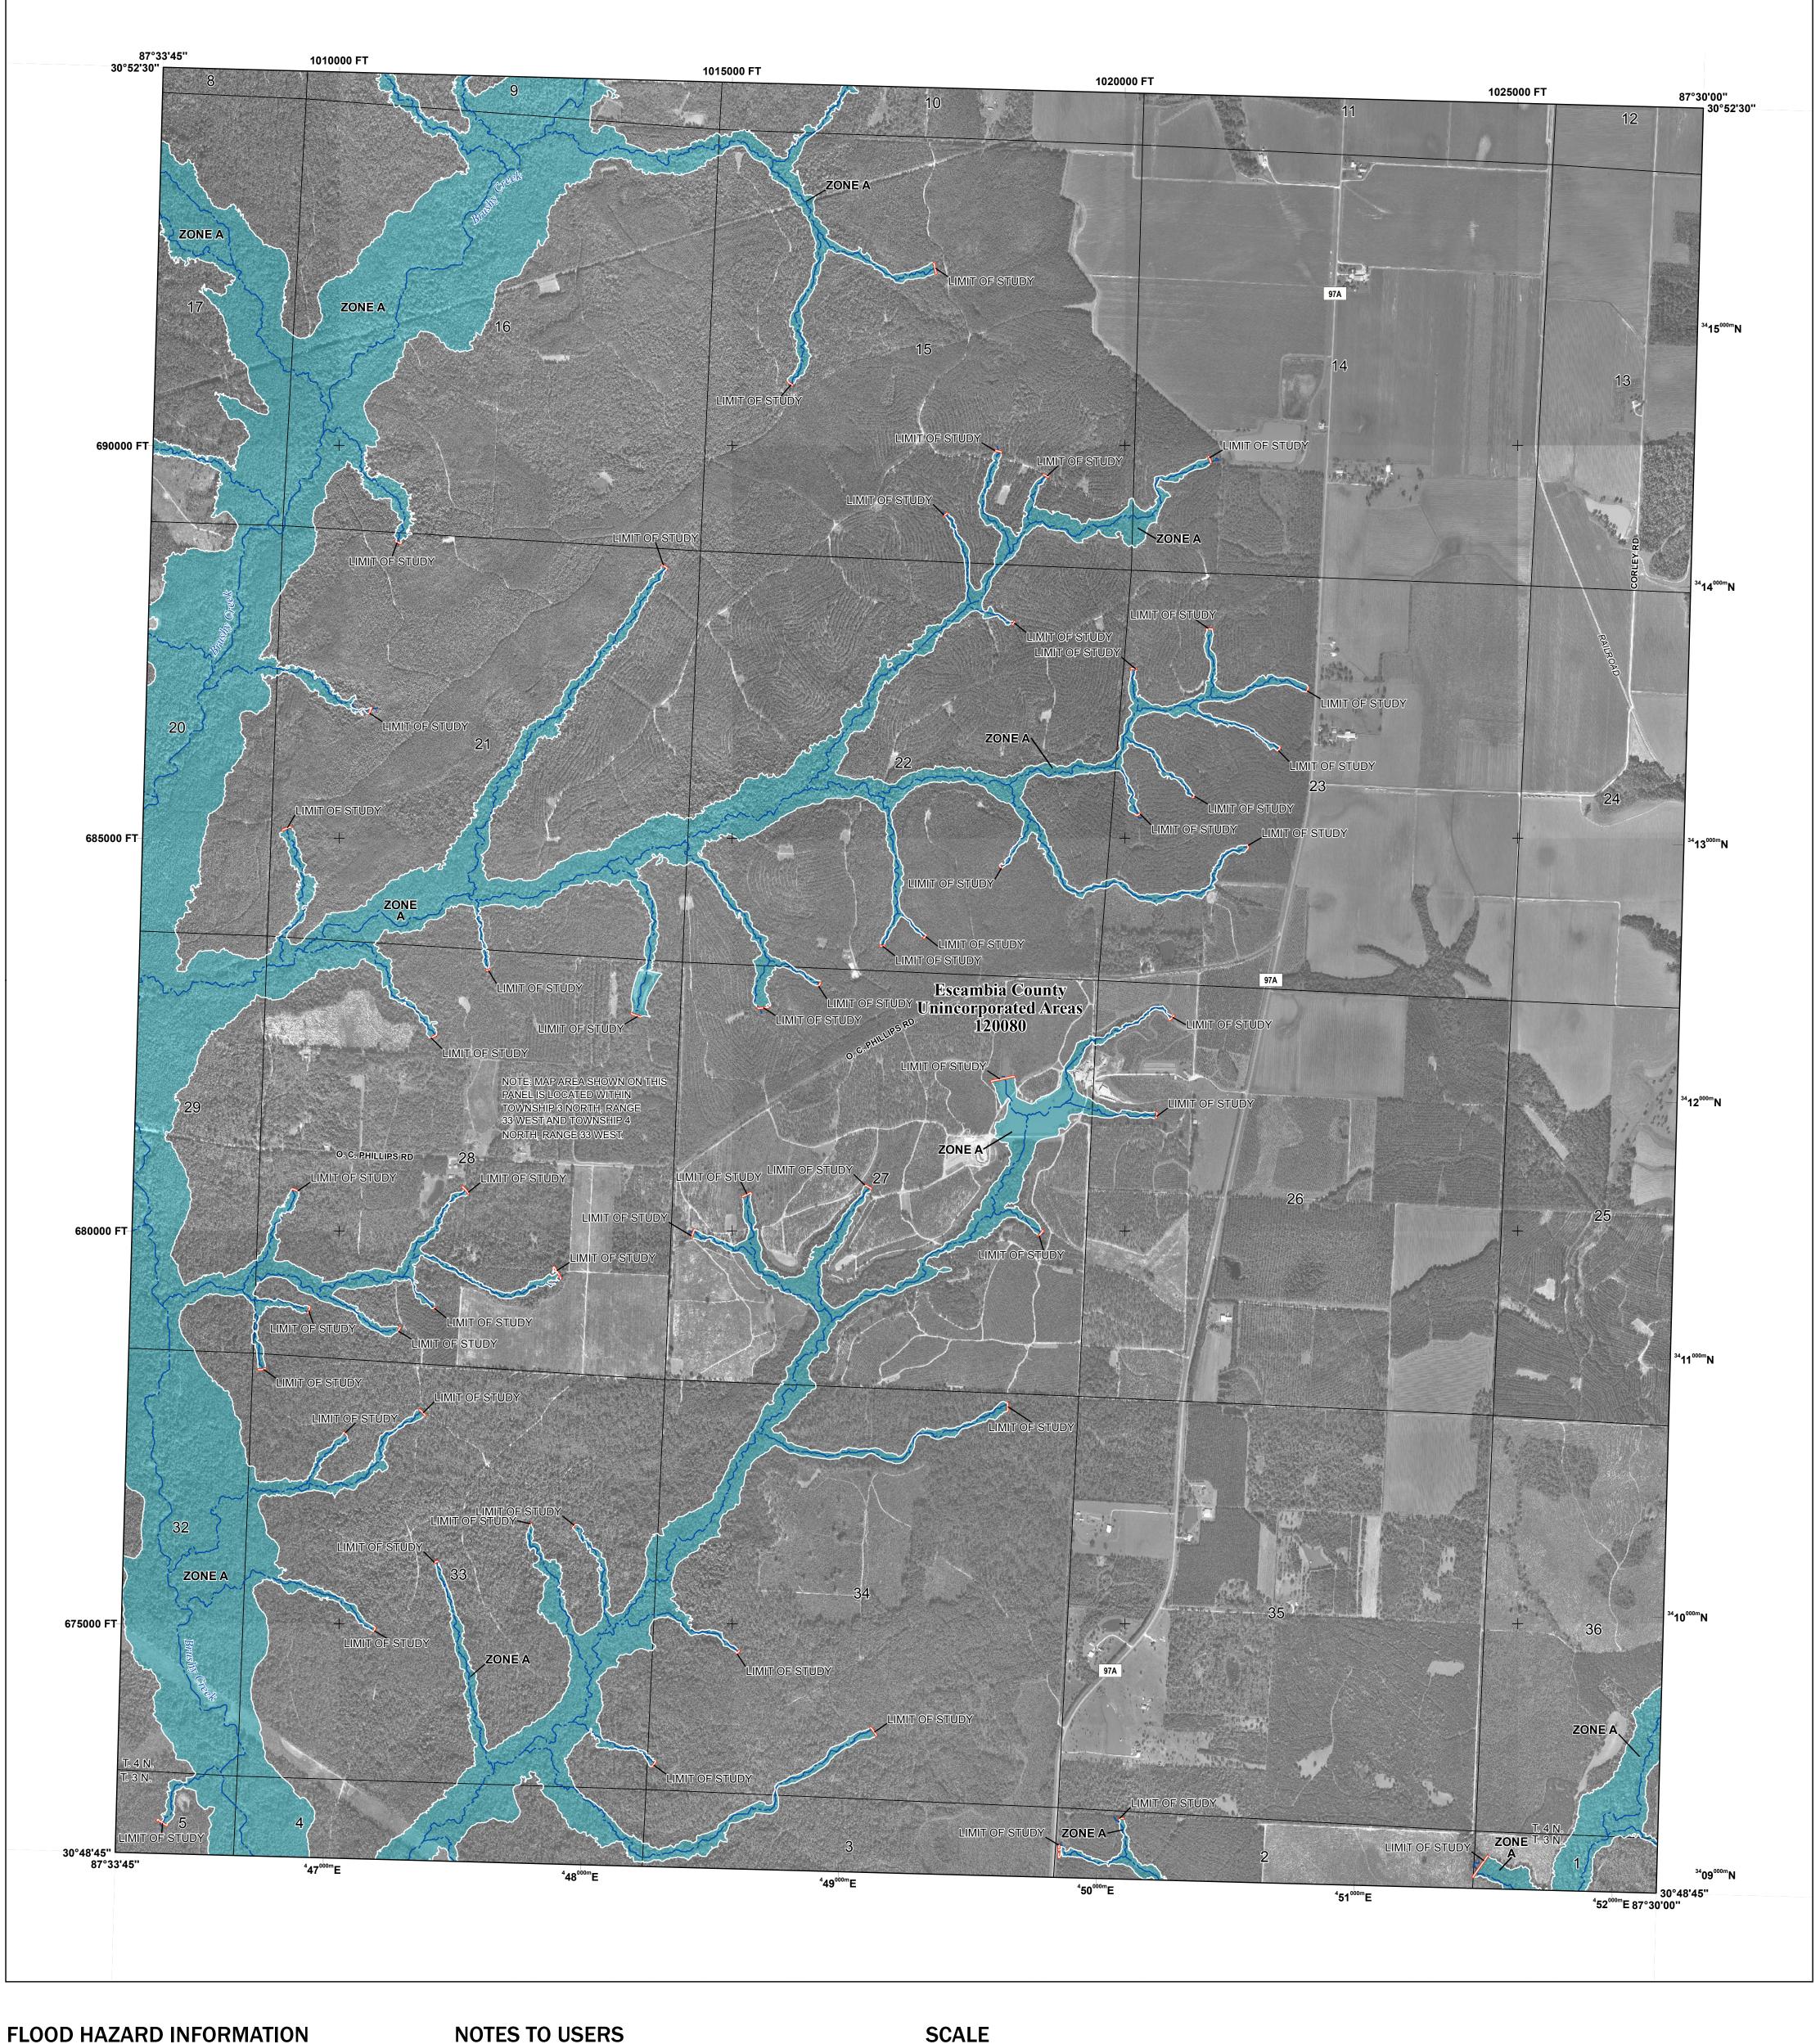

SEE FIS REPORT FOR DETAILED LEGEND AND INDEX MAP FOR FIRM PANEL LAYOUT THE INFORMATION DEPICTED ON THIS MAP AND SUPPORTING DOCUMENTATION ARE ALSO AVAILABLE IN DIGITAL FORMAT AT

- Hydrographic Feature

**Jurisdiction Boundary** 

----- 513 ---- Base Flood Elevation Line (BFE)

Limit of Study

OTHER

**FEATURES** 

For information and questions about this Flood Insurance Rate Map (FIRM), available products associated with this FIRM, including historic versions, the current map date for each FIRM panel, how to order products, or the National Flood Insurance Program (NFIP) in general, please call the FEMA Map Information exchange at 1-877-FEMA-MAP (1-877-336-2627) or visit the FEMA Flood Map Service Center website at http://msc.fema.gov. Available product for may include previously issued Letters of Map Change, a Flood Insurance Study Dept. digital versions of this map. Many of these products can be ordered or obtained directly from the website.