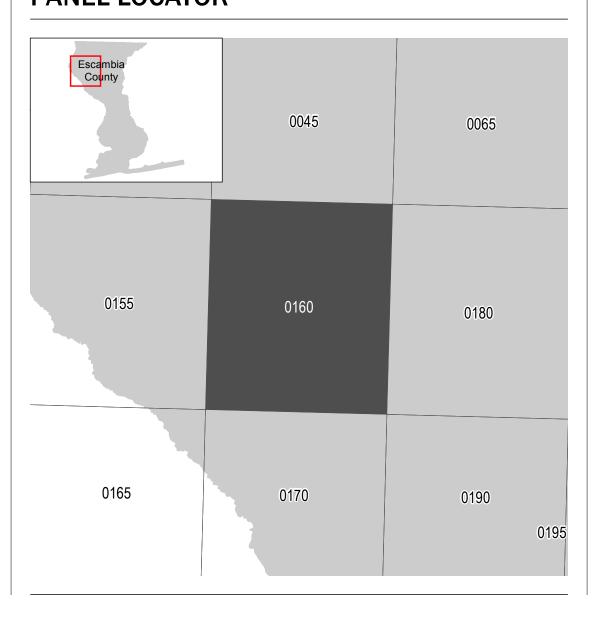

## PANEL LOCATOR

## National Flood Insurance Program

NATIONAL FLOOD INSURANCE PROGRAM FLOOD INSURANCE RATE MAP

ESCAMBIA COUNTY, FLORIDA and Incorporated Areas

Panel Contains: COMMUNITY ESCAMBIA COUNTY

NUMBER 120080

PANEL SUFFIX

0160

**PRELIMINARY JANUARY 27, 2017** 

> **VERSION NUMBER** 1.3.1.2 **MAP NUMBER** 12033C0160J **MAP REVISED**