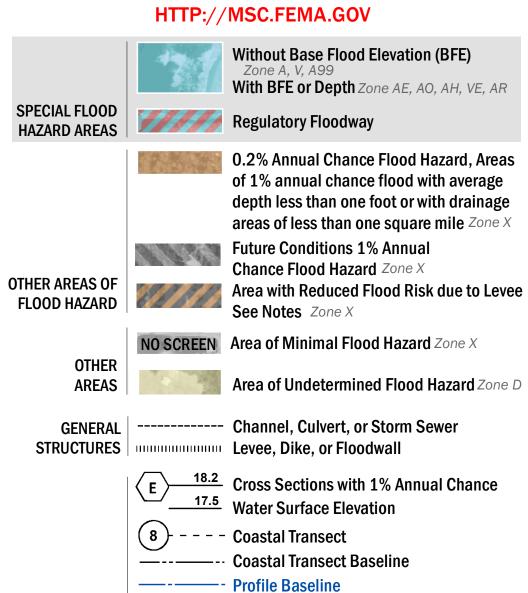

SEE FIS REPORT FOR DETAILED LEGEND AND INDEX MAP FOR FIRM PANEL LAYOUT THE INFORMATION DEPICTED ON THIS MAP AND SUPPORTING DOCUMENTATION ARE ALSO AVAILABLE IN DIGITAL FORMAT AT

- Hydrographic Feature

**Jurisdiction Boundary** 

----- 513 ---- Base Flood Elevation Line (BFE)

Limit of Study

OTHER

**FEATURES** 

For information and questions about this Flood Insurance Rate Map (FIRM), available products associated with this FIRM, including historic versions, the current map date for each FIRM panel, how to order products, or the National Flood Insurance Program (NFIP) in general, please call the FEMA Map Information exchange at 1-877-FEMA-MAP (1-877-336-2627) or visit the FEMA Flood Map Service Center website at http://msc.fema.gov. Available product for may include previously issued Letters of Map Change, a Flood Insurance Study Dept. digital versions of this map. Many of these products can be ordered or obtained directly from the website.