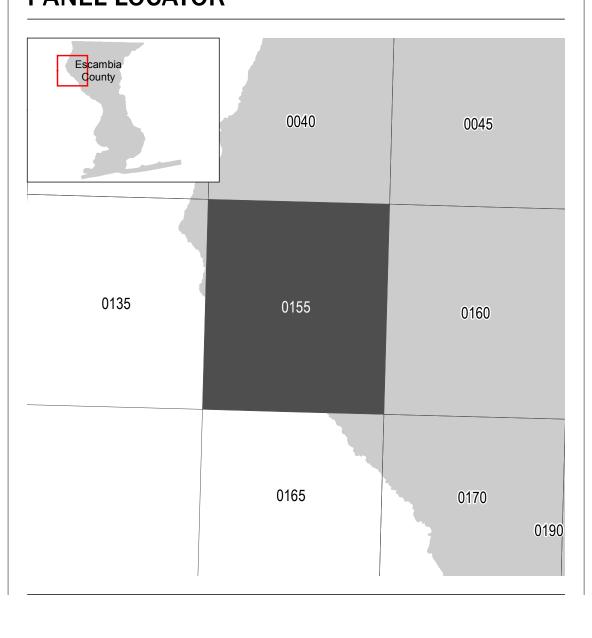

his map. Many of these products can be ordered or obtained directly from the website.

Communities annexing land on adjacent FIRM panels must obtain a current copy of the adjacent panel as well as the current FIRM Index. These may be ordered directly from the Flood Map Service Center at the number listed

For community and countywide map dates refer to the Flood Insurance Study report for this jurisdiction.

To determine if flood insurance is available in this community, contact your Insurance agent or call the National Flood Insurance Program at 1-800-638-6620.

Base map information shown on this FIRM was provided in digital format by the Florida Department of Transportation (FDOT). This information was derived from digital orthoimagery at a 0.5-foot resolution dated



## PANEL LOCATOR



## National Flood Insurance Program NATIONAL FLOOD INSURANCE PROGRAM FLOOD INSURANCE RATE MAP ESCAMBIA COUNTY, FLORIDA and Incorporated Areas

PANEL 155 OF 631







NUMBER PANEL SUFFIX 120080 0155

**PRELIMINARY JANUARY 27, 2017** 

> **VERSION NUMBER** 1.3.1.2 **MAP NUMBER** 12033C0155J **MAP REVISED**