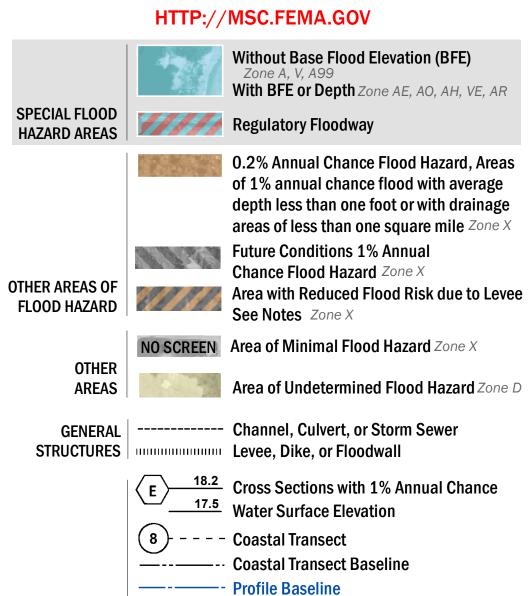

**Jurisdiction Boundary** 

----- 513 ---- Base Flood Elevation Line (BFE)

Limit of Study

OTHER

**FEATURES** 

For information and questions about this Flood Insurance Rate Map (FIRM), available products associated with this FIRM, including historic versions, the current map date for each FIRM panel, how to order products, or the National Flood Insurance Program (NFIP) in general, please call the FEMA Map Information eXchange at 1-877-FEMA-MAP (1-877-336-2627) or visit the FEMA Flood Map Service Center website at http://msc.fema.gov. Available products may include previously issued Letters of Map Change, a Flood Insurance Study Report, and/or digital versions of this map. Many of these products can be ordered or obtained directly from the website.