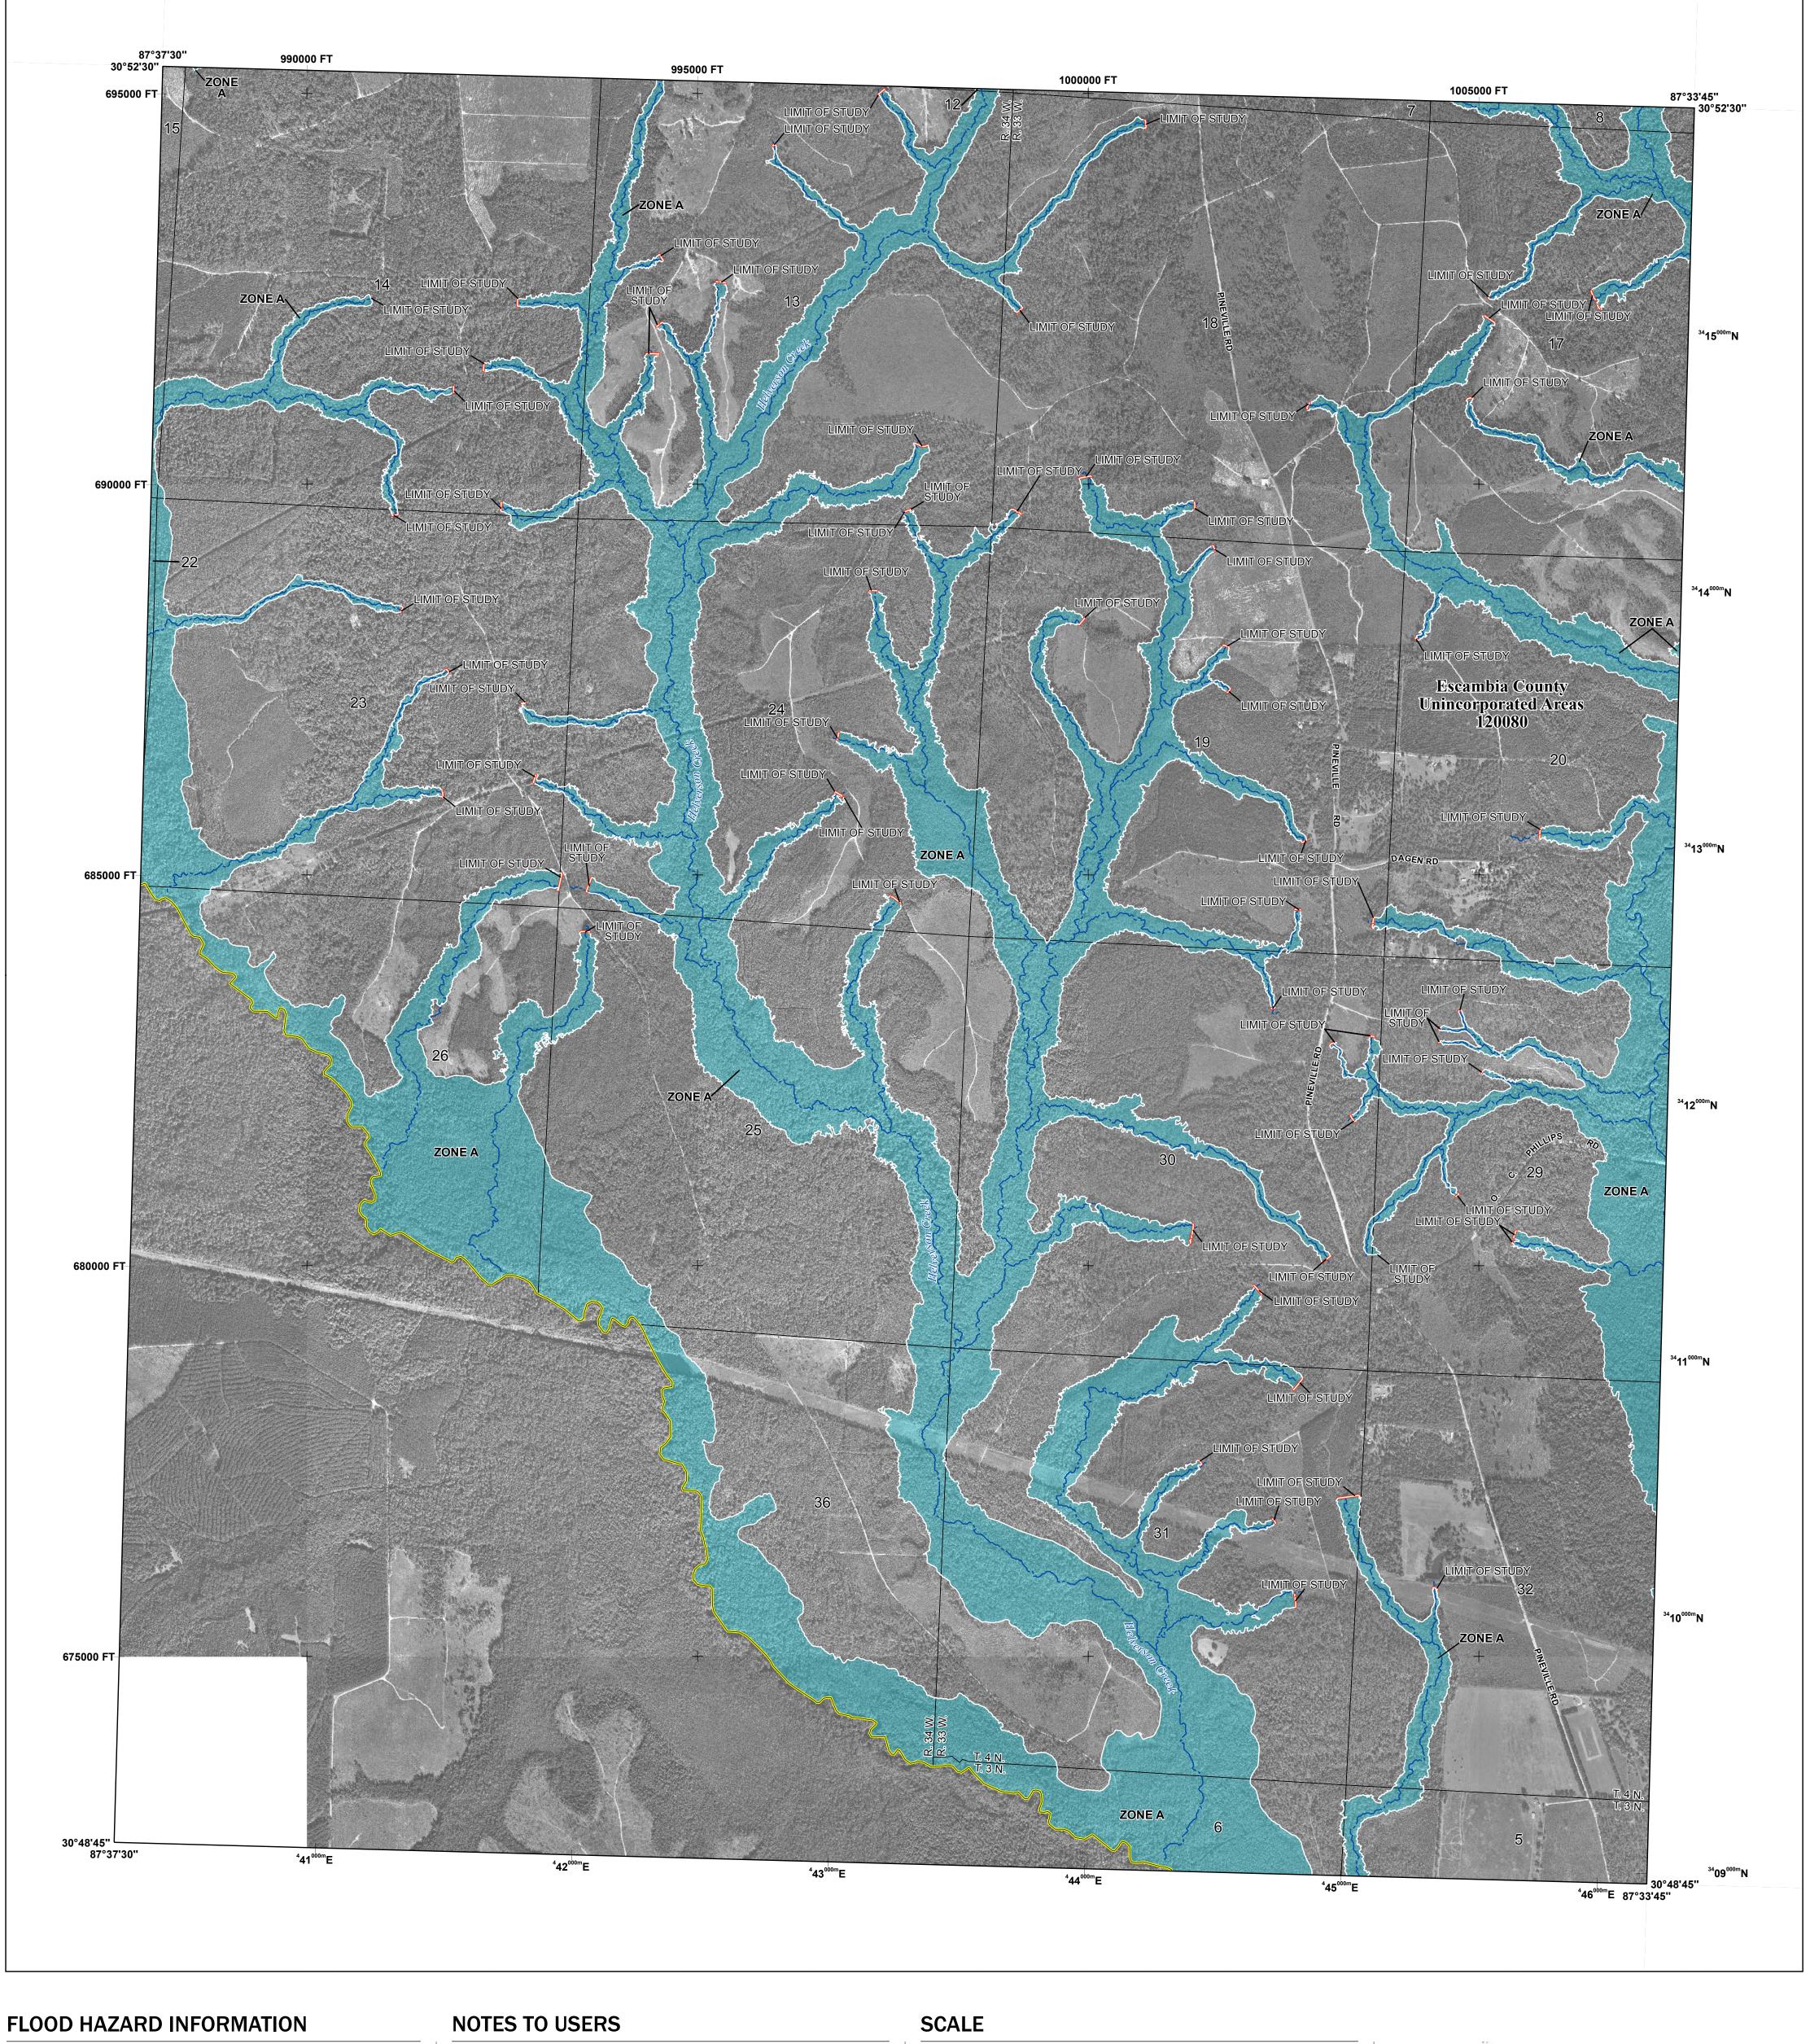

SEE FIS REPORT FOR DETAILED LEGEND AND INDEX MAP FOR FIRM PANEL LAYOUT THE INFORMATION DEPICTED ON THIS MAP AND SUPPORTING **DOCUMENTATION ARE ALSO AVAILABLE IN DIGITAL FORMAT AT** 

- Hydrographic Feature

**Jurisdiction Boundary** 

----- 513 ---- Base Flood Elevation Line (BFE)

Limit of Study

OTHER

**FEATURES** 

For information and questions about this Flood Insurance Rate Map (FIRM), available products associated with this FIRM, including historic versions, the current map date for each FIRM panel, how to order products, or the National Flood Insurance Program (NFIP) in general, please call the FEMA Map Information eXchange at 1-877-FEMA-MAP (1-877-336-2627) or visit the FEMA Flood Map Service Center website at http://msc.fema.gov. Available products may include previously issued Letters of Map Change, a Flood Insurance Study Report, and/or digital versions of this map. Many of these products can be ordered or obtained directly from the website.