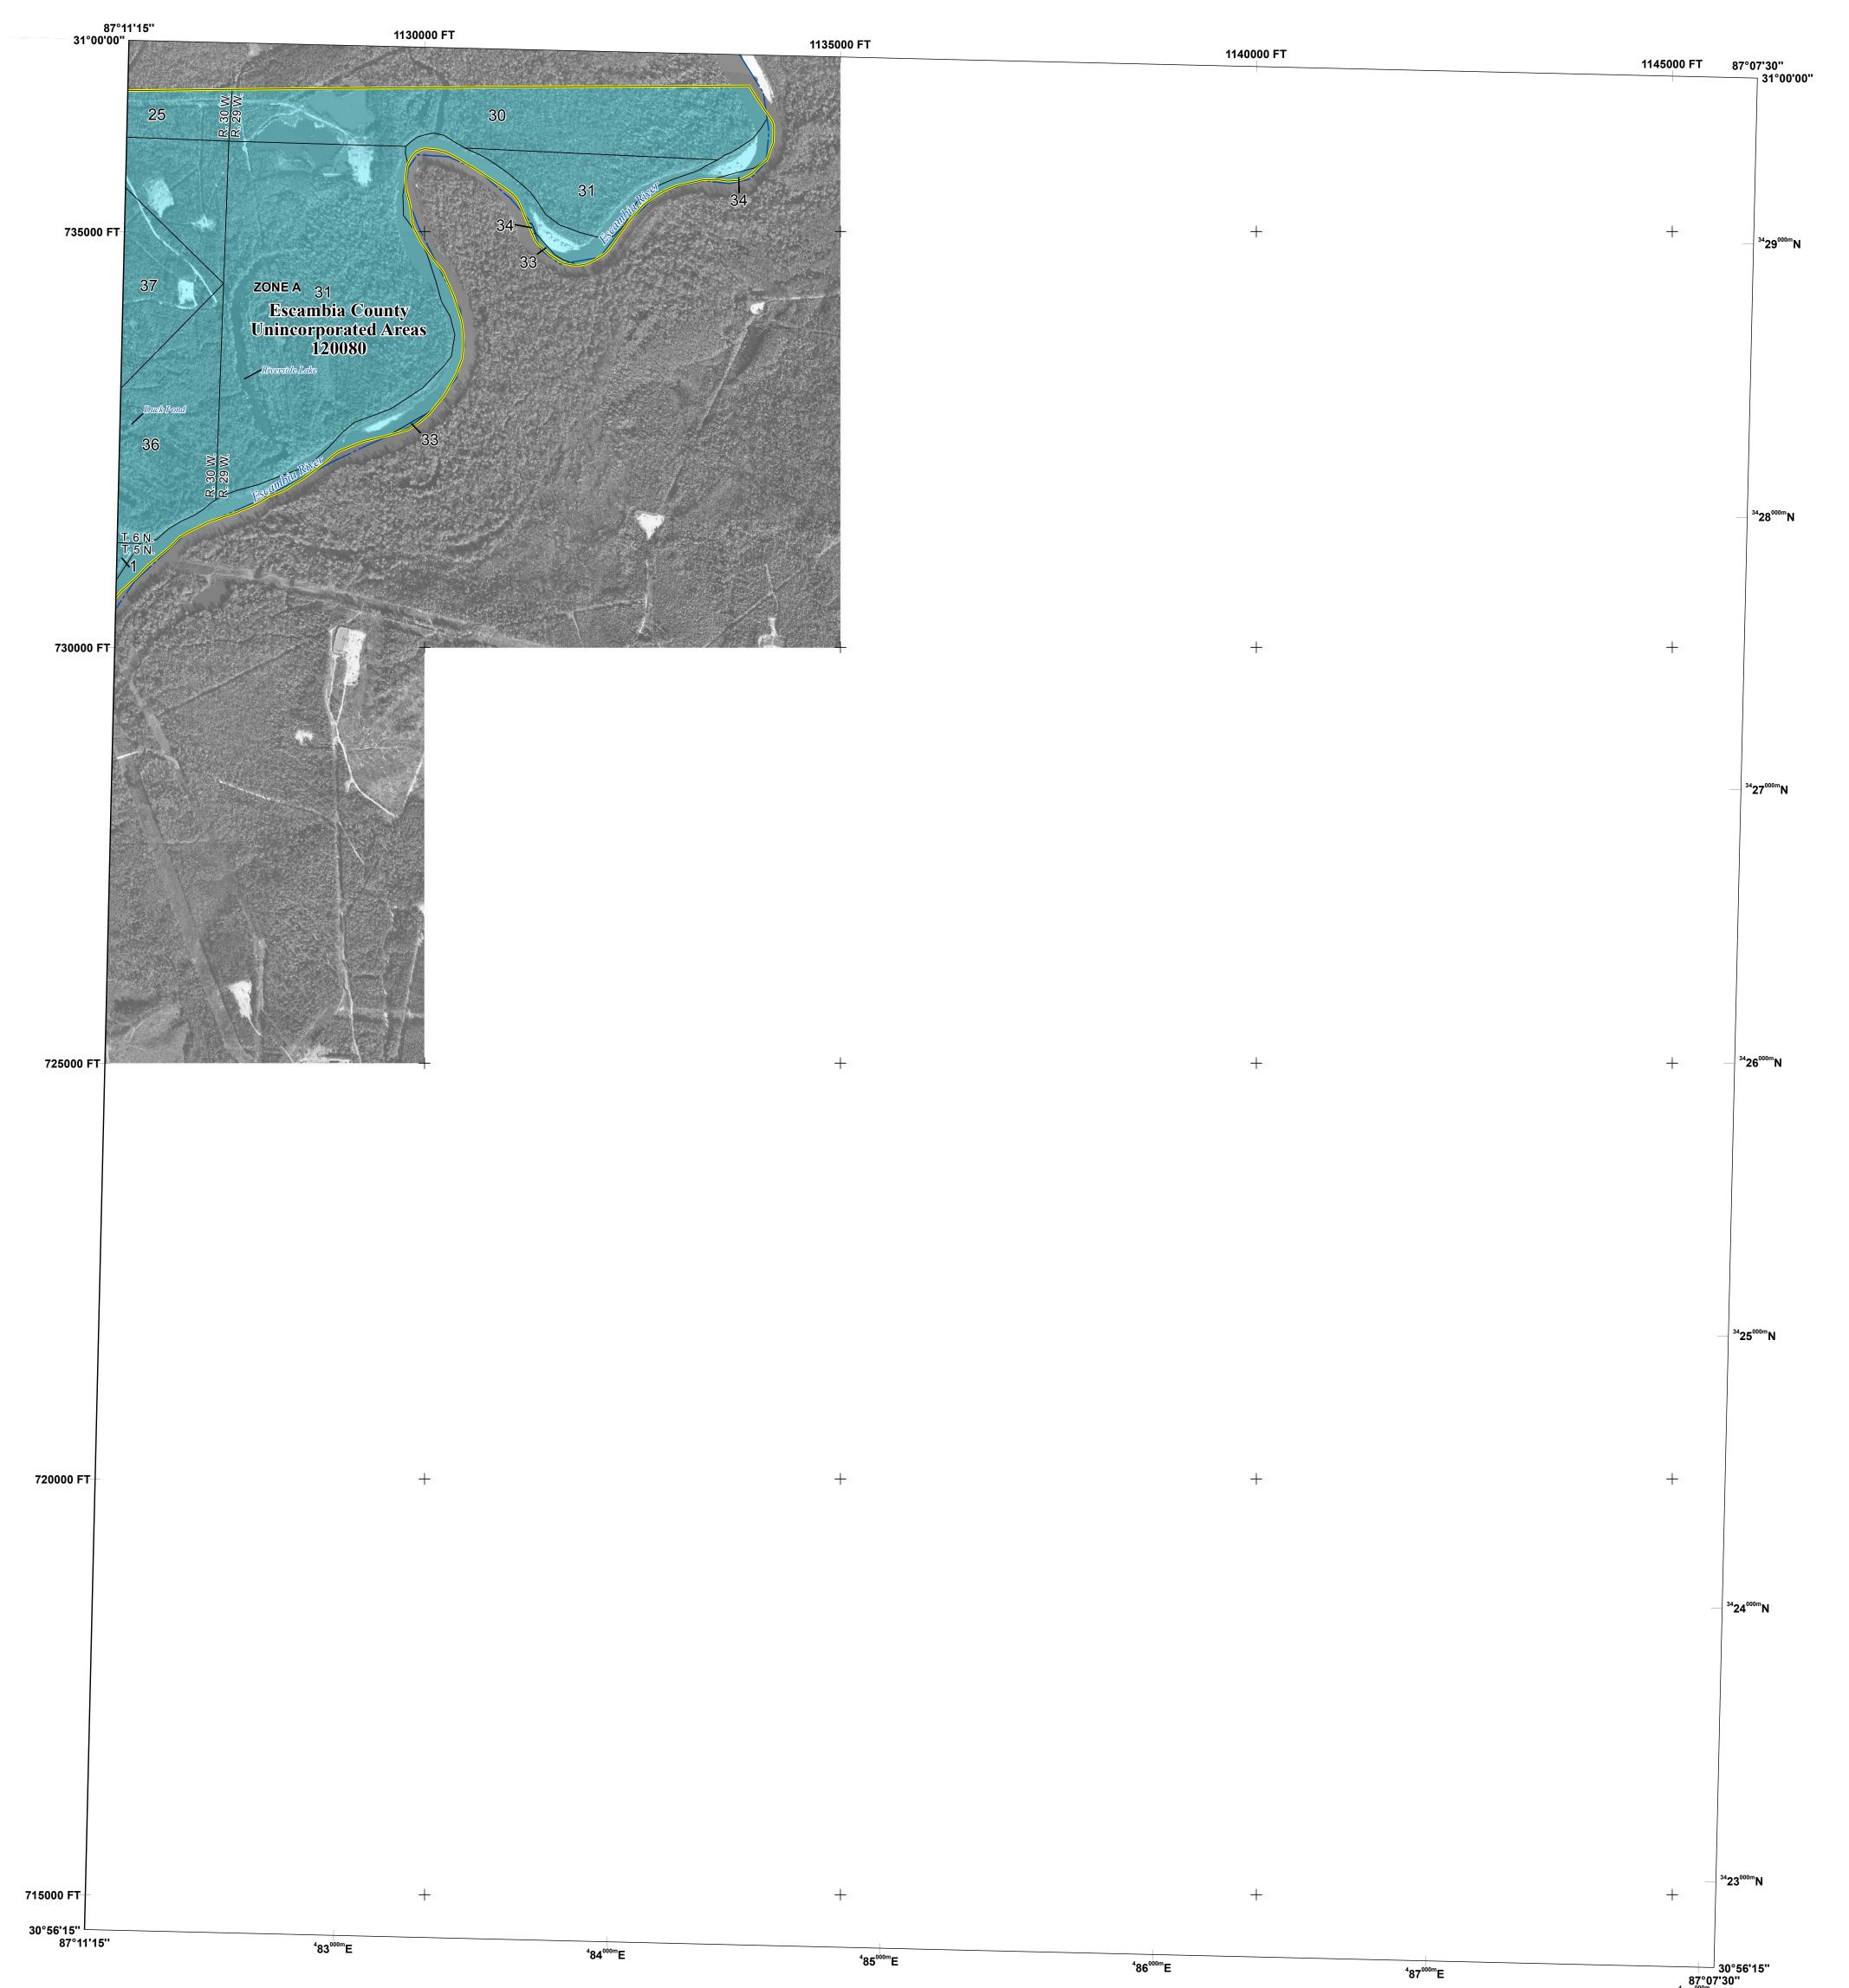

Base map information shown on this FIRM was provided in digital format by the Florida Department of Transportation (FDOT). This information was derived from digital orthoimagery at a 0.5-foot resolution dated

### Panel Contains:

| COMMUNITY       | NUMBER | PANEL | SUFFIX |
|-----------------|--------|-------|--------|
| ESCAMBIA COUNTY | 120080 | 0110  | J      |

NATIONAL FLOOD INSURANCE PROGRAM