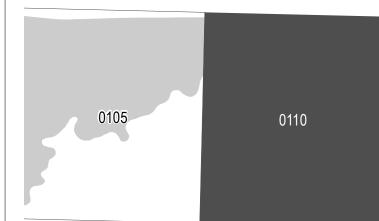

## PANEL LOCATOR

# National Flood Insurance Program ESCAMBIA COUNTY, FLORIDA and Incorporated Areas PANEL 110 OF 631

FEMA

-----

### Panel Contains:

| COMMUNITY       | NUMBER | PANEL | SUFFIX |
|-----------------|--------|-------|--------|
| ESCAMBIA COUNTY | 120080 | 0110  | J      |

NATIONAL FLOOD INSURANCE PROGRAM