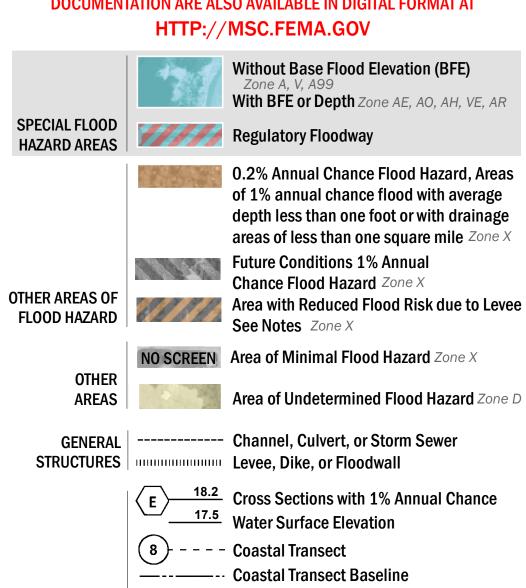

SEE FIS REPORT FOR DETAILED LEGEND AND INDEX MAP FOR FIRM PANEL LAYOUT THE INFORMATION DEPICTED ON THIS MAP AND SUPPORTING **DOCUMENTATION ARE ALSO AVAILABLE IN DIGITAL FORMAT AT** 

Profile Baseline

- Hydrographic Feature