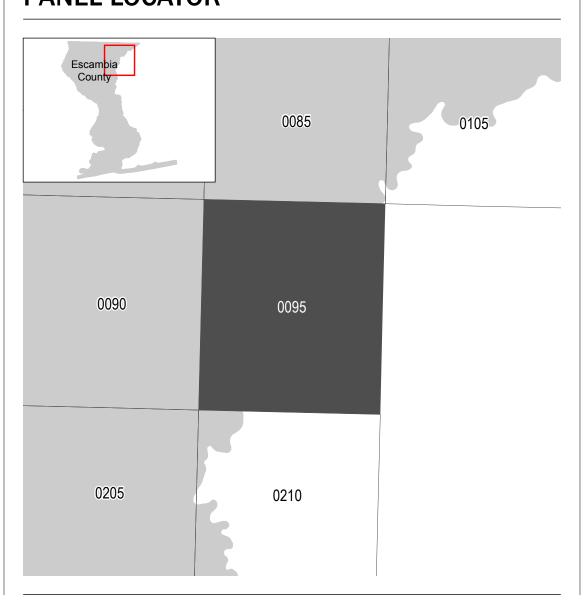

## **PANEL LOCATOR**

250

PANEL SUFFIX

Panel Contains: COMMUNITY

NUMBER ESCAMBIA COUNTY 120080 0095

> **PRELIMINARY JANUARY 27, 2017**

> > **VERSION NUMBER** 1.3.1.2 **MAP NUMBER** 12033C0095J MAP REVISED