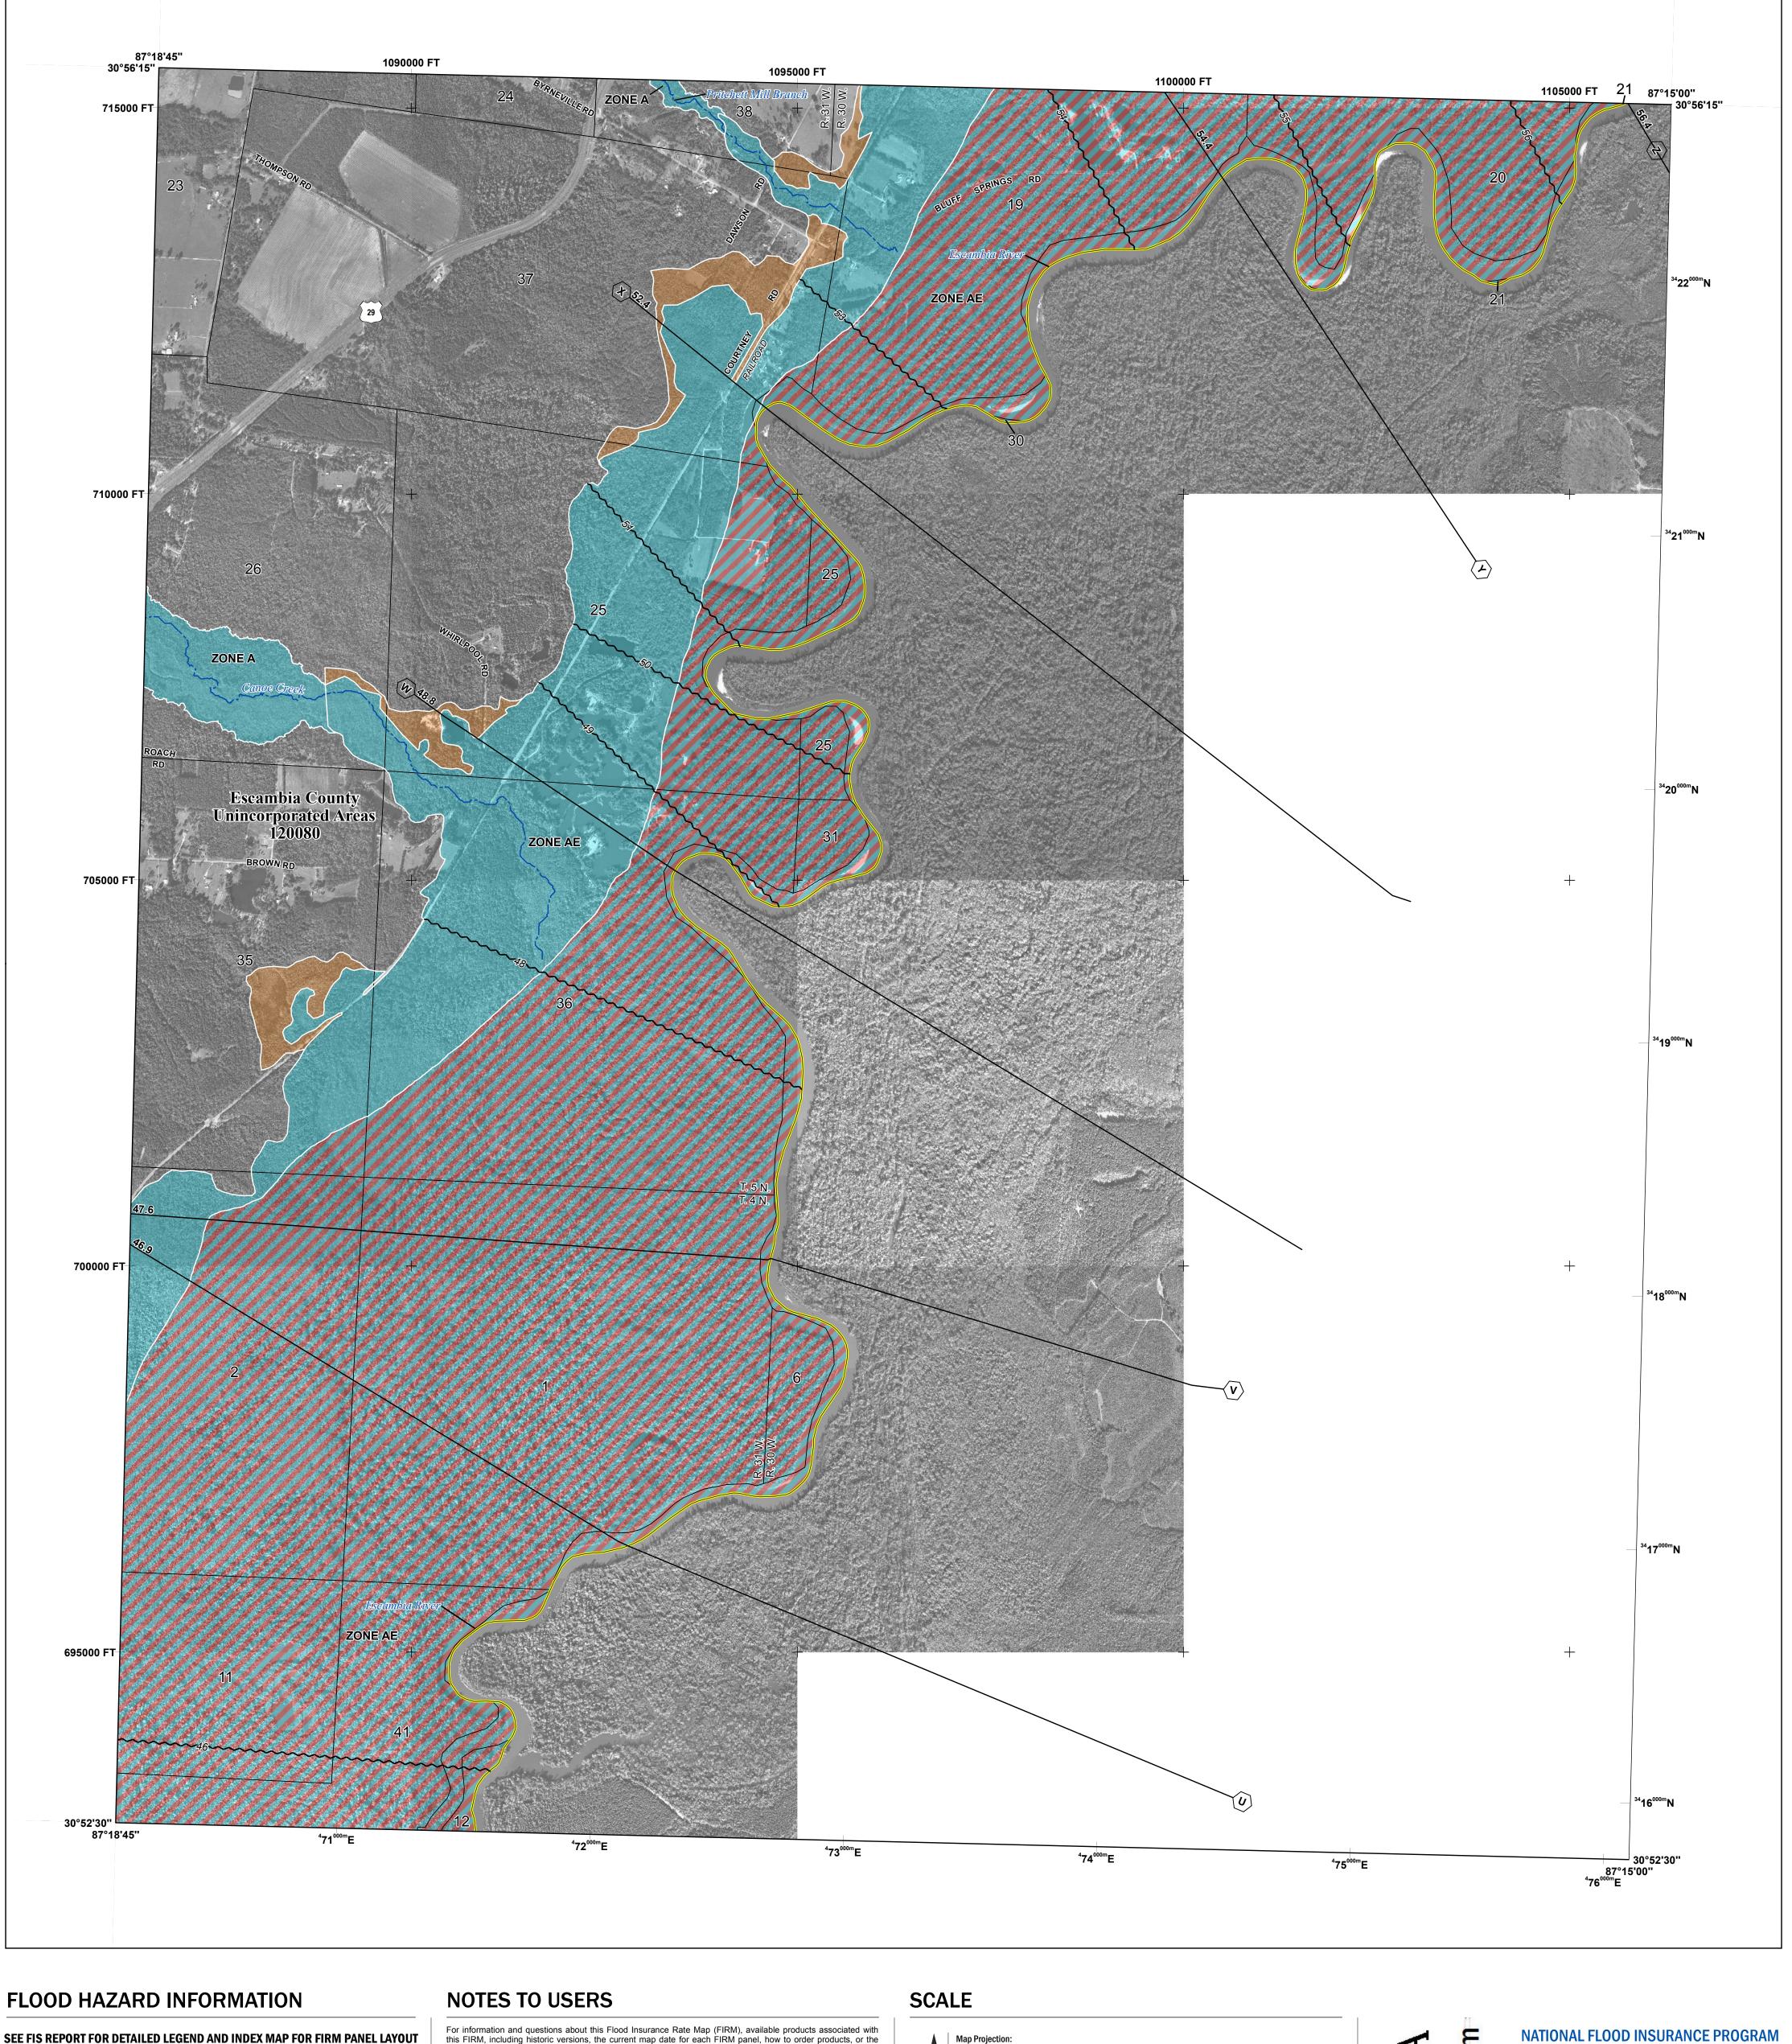

SEE FIS REPORT FOR DETAILED LEGEND AND INDEX MAP FOR FIRM PANEL LAYOUT THE INFORMATION DEPICTED ON THIS MAP AND SUPPORTING **DOCUMENTATION ARE ALSO AVAILABLE IN DIGITAL FORMAT AT** 

Profile Baseline

- Hydrographic Feature

**Jurisdiction Boundary** 

----- 513 ---- Base Flood Elevation Line (BFE)

Limit of Study

OTHER **FEATURES**  For information and questions about this Flood Insurance Rate Map (FIRM), available products associated with this FIRM, including historic versions, the current map date for each FIRM panel, how to order products, or the National Flood Insurance Program (NFIP) in general, please call the FEMA Map Information eXchange at 1-877-FEMA-MAP (1-877-336-2627) or visit the FEMA Flood Map Service Center website at http://msc.fema.gov. Available products may include previously issued Letters of Map Change, a Flood Insurance Study Report, and/or digital versions of this map. Many of these products can be ordered or obtained directly from the website.