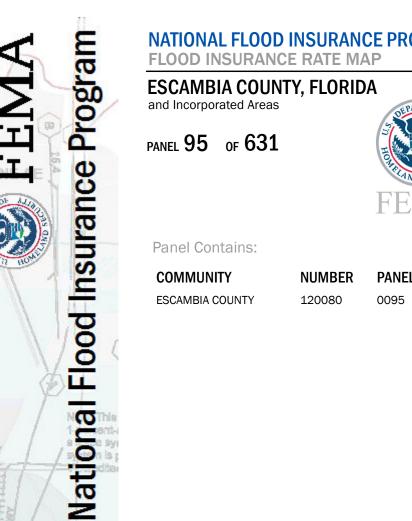

## **PANEL LOCATOR**

250

PANEL SUFFIX

Panel Contains: COMMUNITY

NUMBER ESCAMBIA COUNTY 120080 0095

> **PRELIMINARY JANUARY 27, 2017**

> > **VERSION NUMBER** 1.3.1.2 **MAP NUMBER** 12033C0095J MAP REVISED