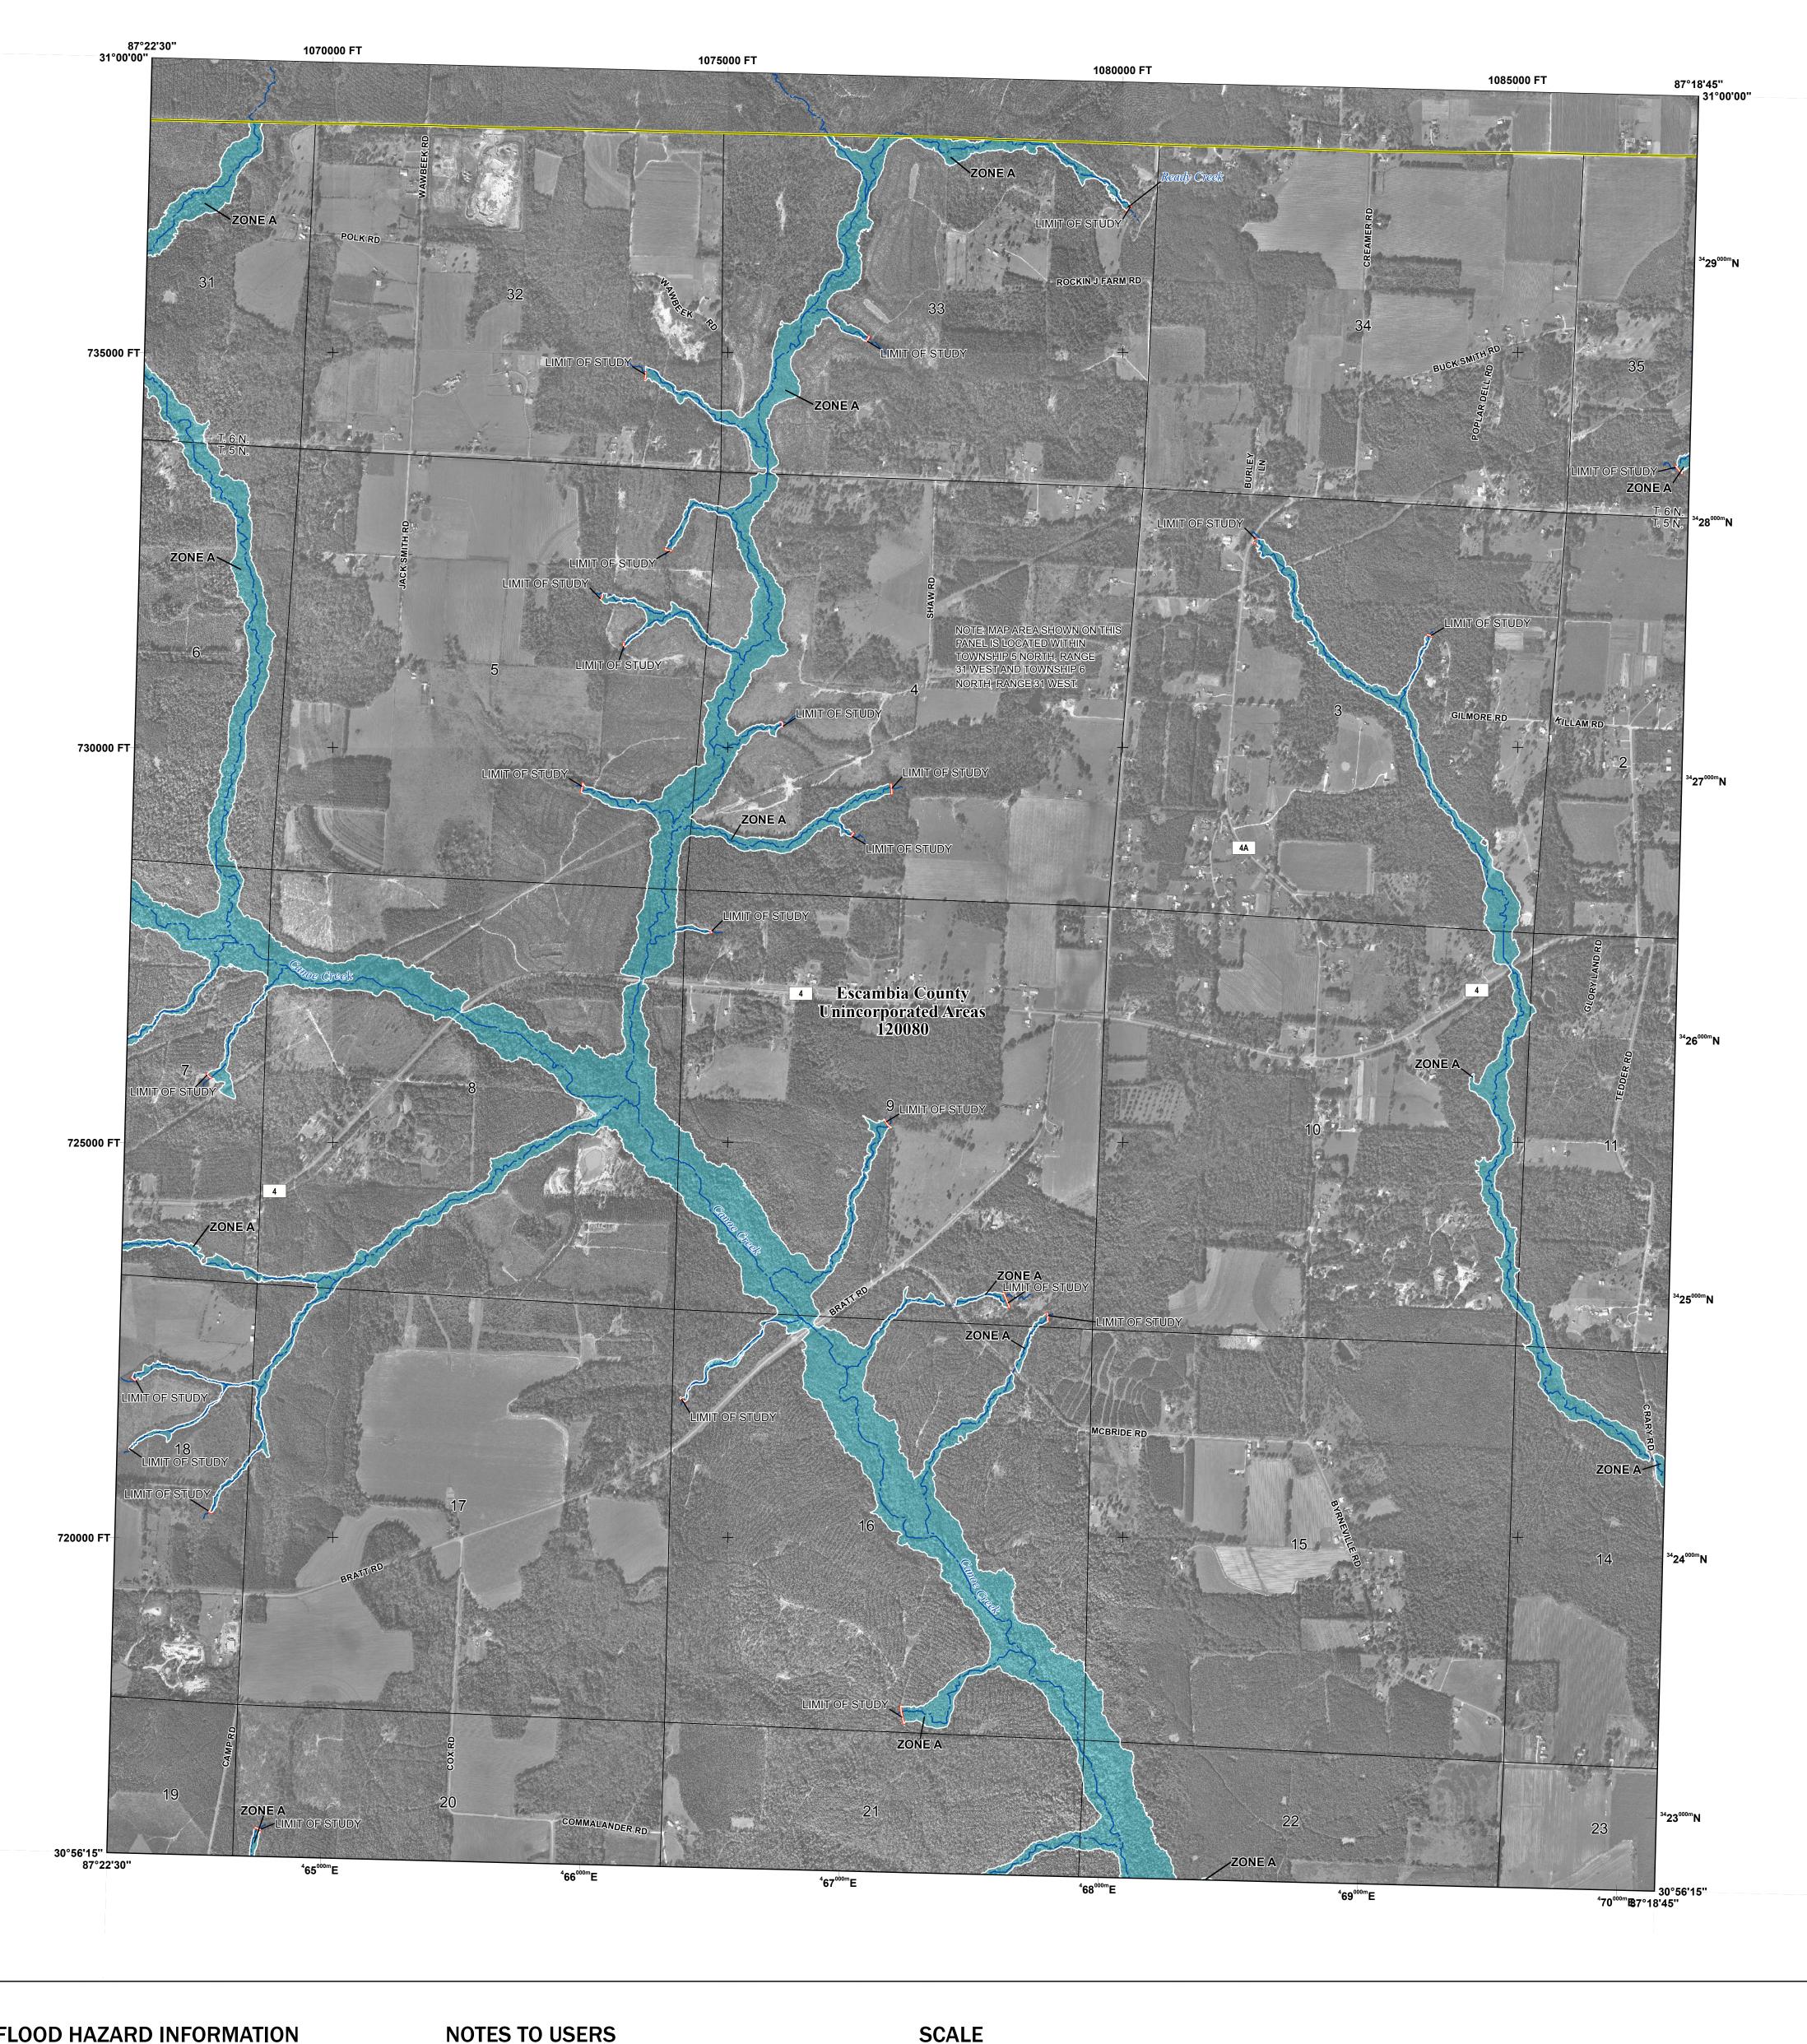

# National Flood Insurance Program

NATIONAL FLOOD INSURANCE PROGRAM FLOOD INSURANCE RATE MAP

ESCAMBIA COUNTY, FLORIDA and Incorporated Areas

Panel Contains: COMMUNITY

ESCAMBIA COUNTY

**PRELIMINARY JANUARY 27, 2017** 

> **VERSION NUMBER** 1.3.1.2 **MAP NUMBER** 12033C0080J MAP REVISED