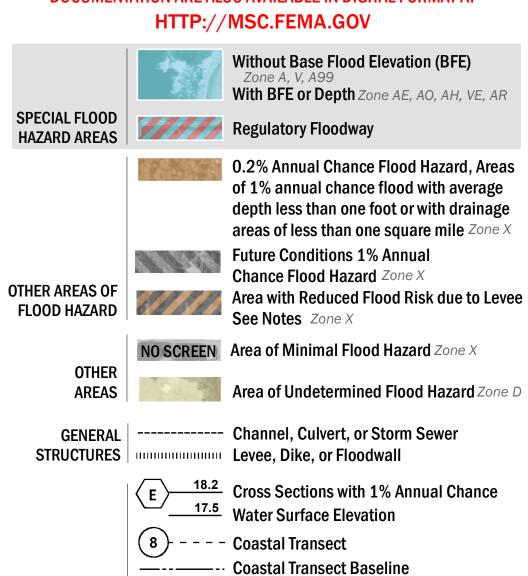

# FLOOD HAZARD INFORMATION

SEE FIS REPORT FOR DETAILED LEGEND AND INDEX MAP FOR FIRM PANEL LAYOUT THE INFORMATION DEPICTED ON THIS MAP AND SUPPORTING **DOCUMENTATION ARE ALSO AVAILABLE IN DIGITAL FORMAT AT** 

Profile Baseline

- Hydrographic Feature

**Jurisdiction Boundary** 

----- 513 ---- Base Flood Elevation Line (BFE)

Limit of Study

OTHER **FEATURES** 