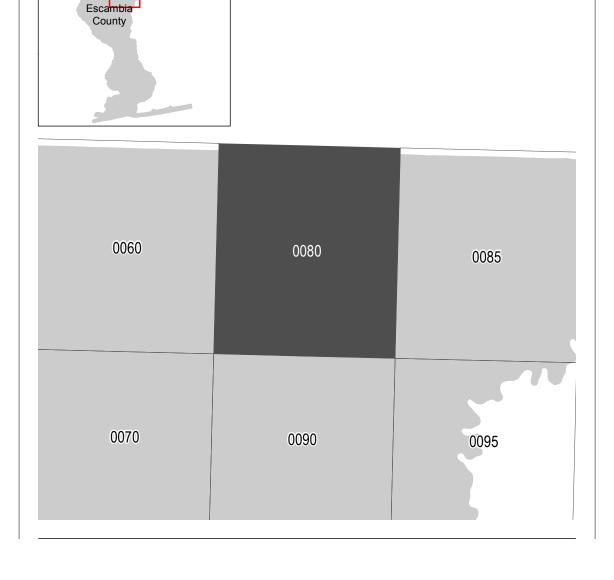

udy Report, and/or digital versions of this map. Many of these products can be ordered or obtained directly from the website.

Communities annexing land on adjacent FIRM panels must obtain a current copy of the adjacent panel as well as the current FIRM Index. These may be ordered directly from the Flood Map Service Center at the number listed

For community and countywide map dates refer to the Flood Insurance Study report for this jurisdiction.

To determine if flood insurance is available in this community, contact your Insurance agent or call the National

Base map information shown on this FIRM was provided in digital format by the Florida Department of Transportation (FDOT). This information was derived from digital orthoimagery at a 0.5-foot resolution dated



# **PANEL LOCATOR**



# National Flood Insurance Program

NATIONAL FLOOD INSURANCE PROGRAM FLOOD INSURANCE RATE MAP

ESCAMBIA COUNTY, FLORIDA and Incorporated Areas



Panel Contains: COMMUNITY



ESCAMBIA COUNTY

**PRELIMINARY JANUARY 27, 2017** 

> **VERSION NUMBER** 1.3.1.2 **MAP NUMBER** 12033C0080J MAP REVISED