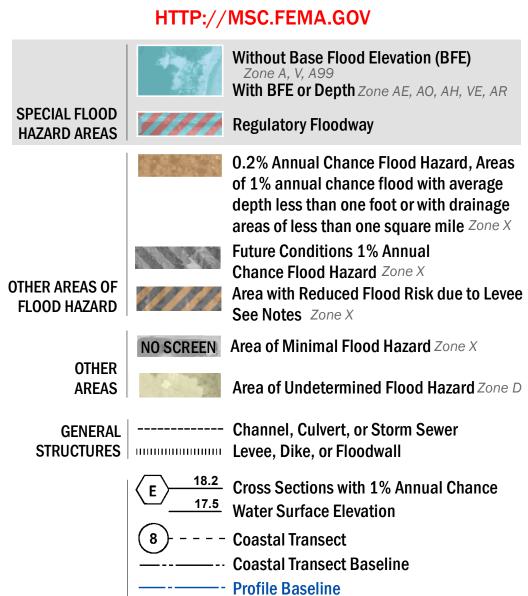

- Hydrographic Feature

**Jurisdiction Boundary** 

----- 513 ---- Base Flood Elevation Line (BFE)

Limit of Study

OTHER

**FEATURES** 