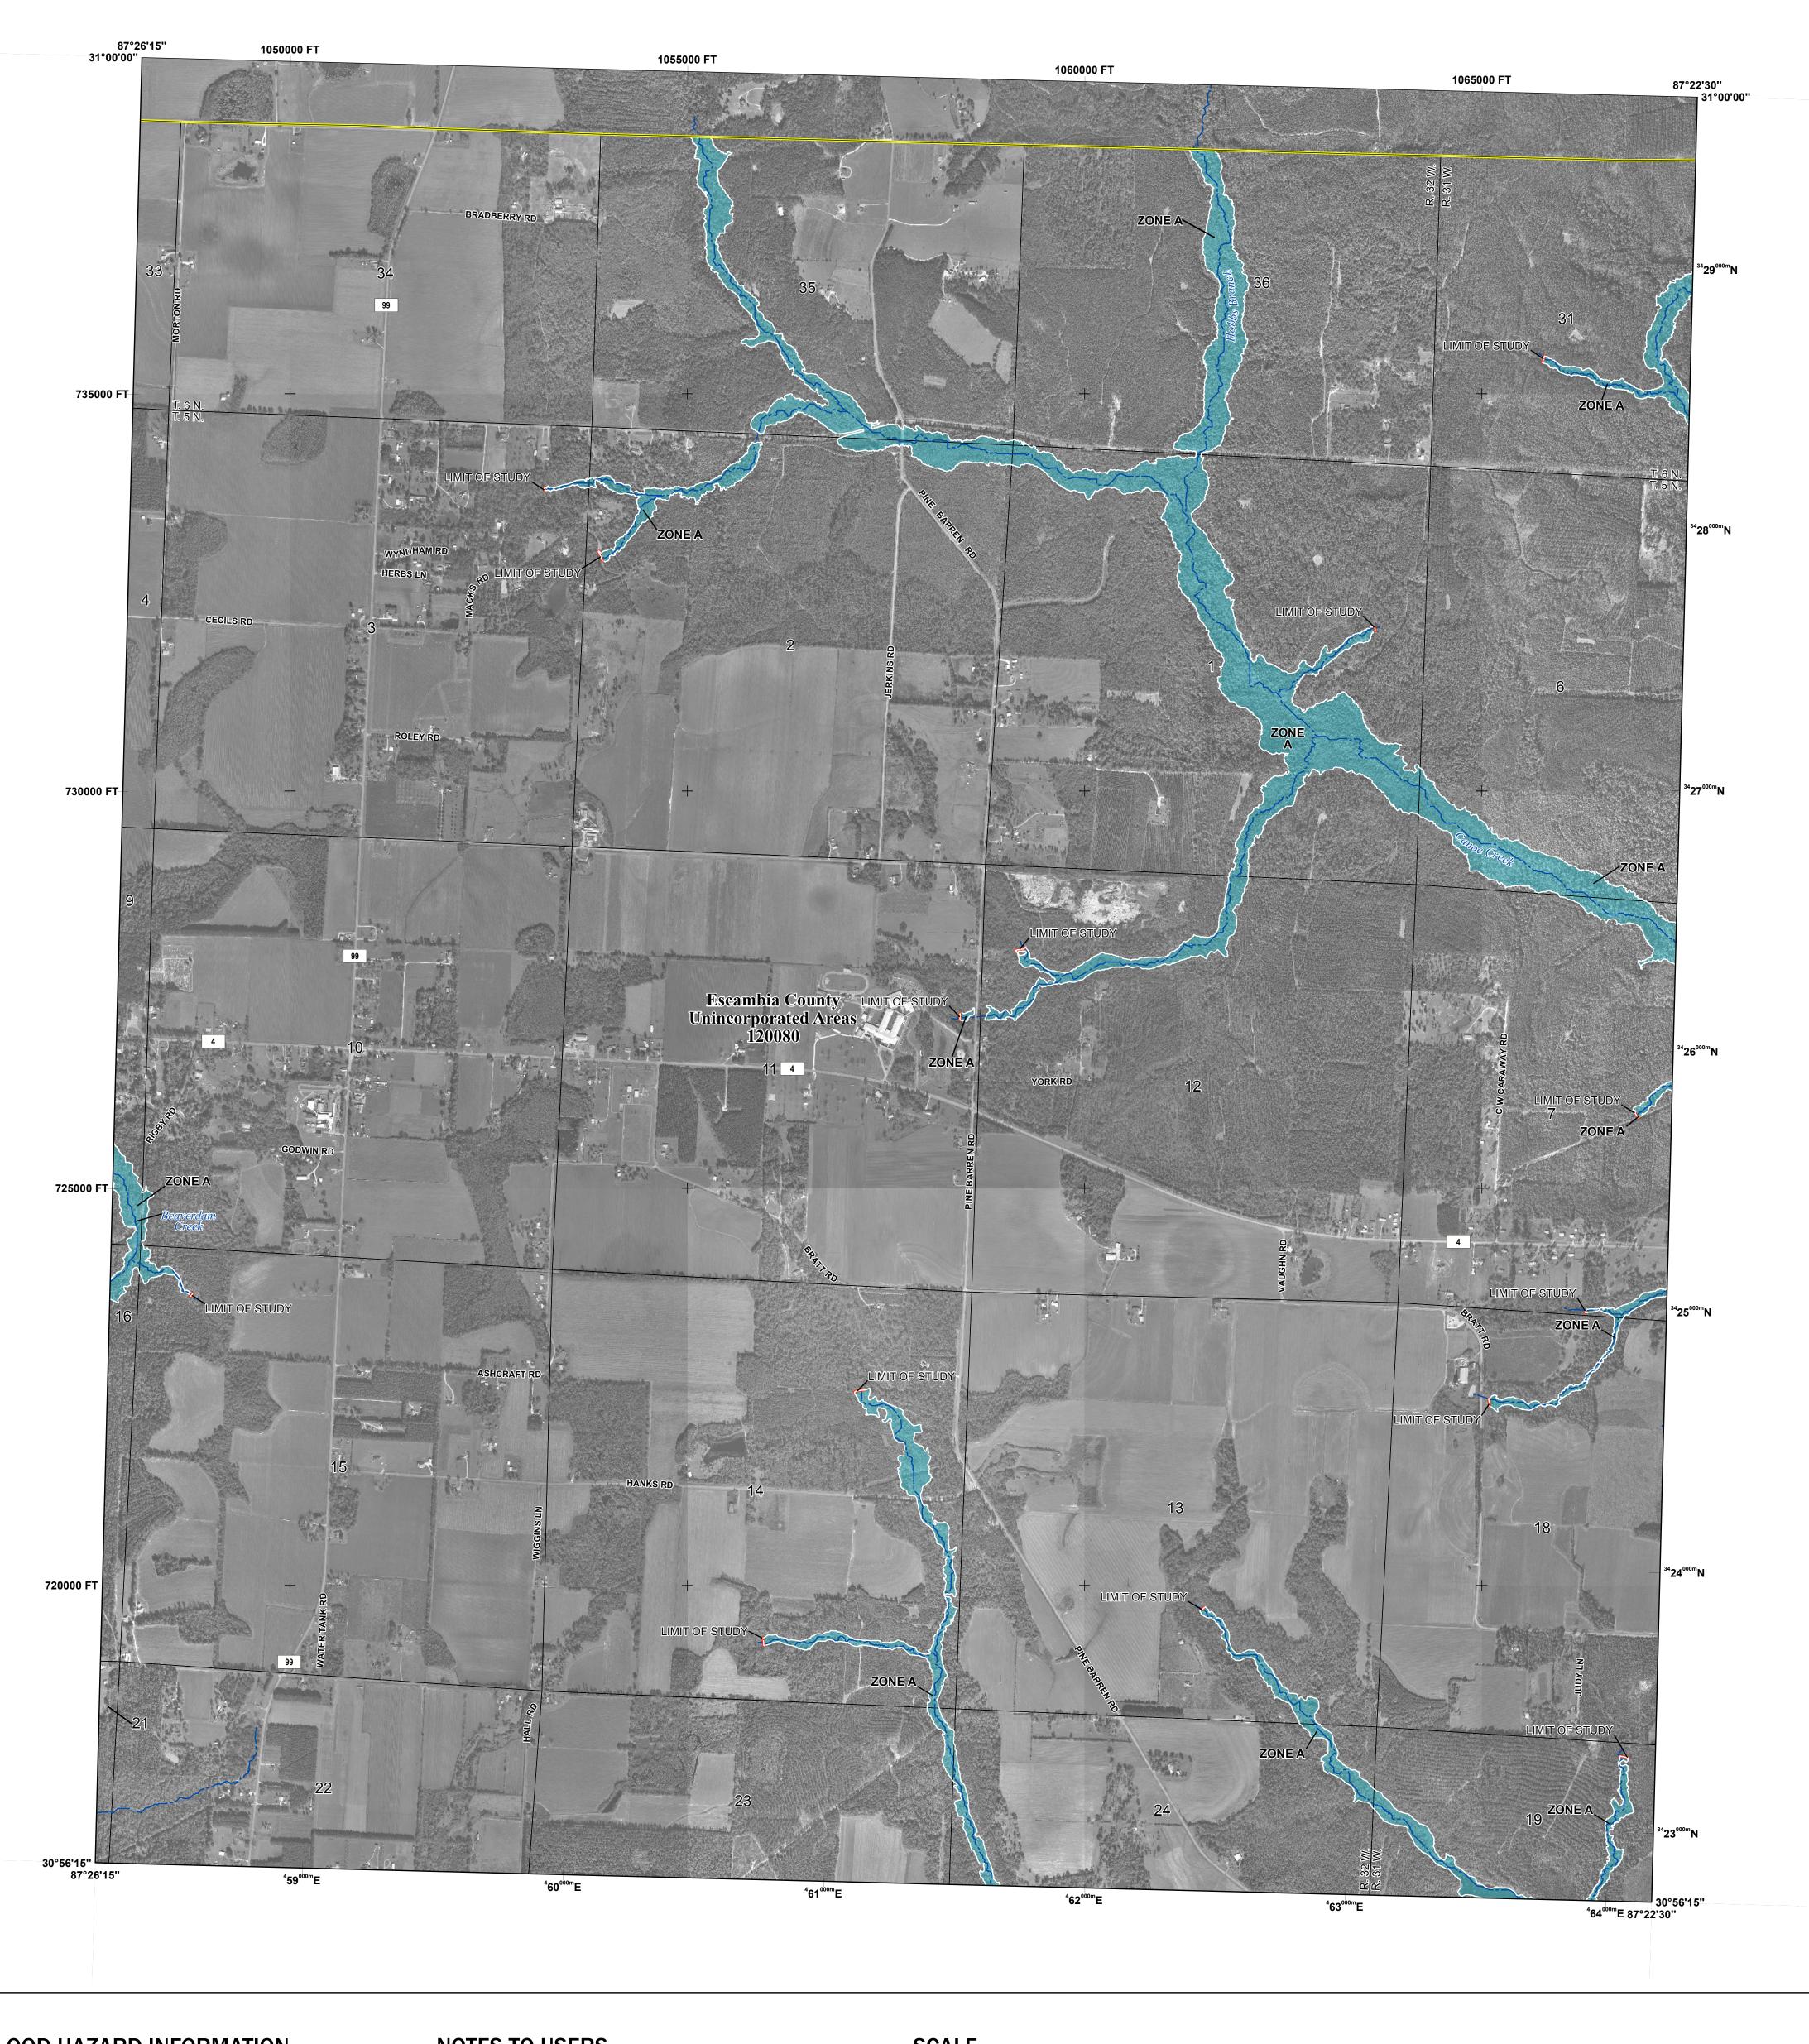

# National Flood Insurance Program

NATIONAL FLOOD INSURANCE PROGRAM FLOOD INSURANCE RATE MAP

ESCAMBIA COUNTY, FLORIDA and Incorporated Areas

PANEL 60 OF 631

Panel Contains: COMMUNITY ESCAMBIA COUNTY

NUMBER 120080

**PRELIMINARY JANUARY 27, 2017** 

> **VERSION NUMBER** 1.3.1.2 **MAP NUMBER** 12033C0060J **MAP REVISED**

PANEL SUFFIX

0060