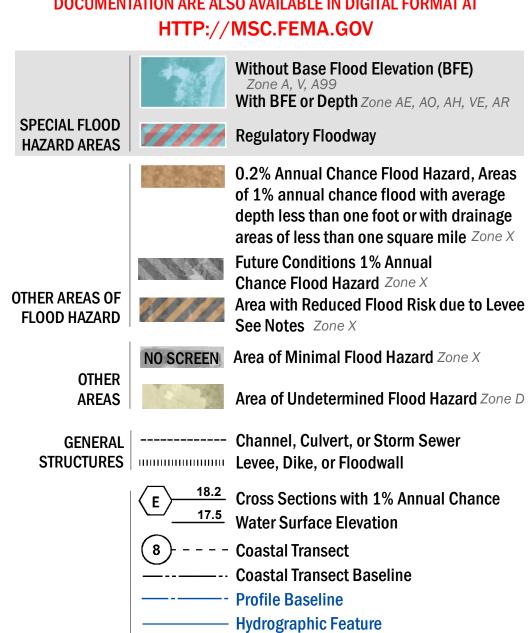

SEE FIS REPORT FOR DETAILED LEGEND AND INDEX MAP FOR FIRM PANEL LAYOUT THE INFORMATION DEPICTED ON THIS MAP AND SUPPORTING **DOCUMENTATION ARE ALSO AVAILABLE IN DIGITAL FORMAT AT** 

----- 513 ---- Base Flood Elevation Line (BFE)

**Jurisdiction Boundary** 

Limit of Study

OTHER

**FEATURES** 

For information and questions about this Flood Insurance Rate Map (FIRM), available products associated with this FIRM, including historic versions, the current map date for each FIRM panel, how to order products, or the National Flood Insurance Program (NFIP) in general, please call the FEMA Map Information eXchange at 1-877-FEMA-MAP (1-877-336-2627) or visit the FEMA Flood Map Service Center website at http://msc.fema.gov. Available products may include previously issued Letters of Map Change, a Flood Insurance Study Report, and/or digital versions of this map. Many of these products can be ordered or obtained directly from the website.