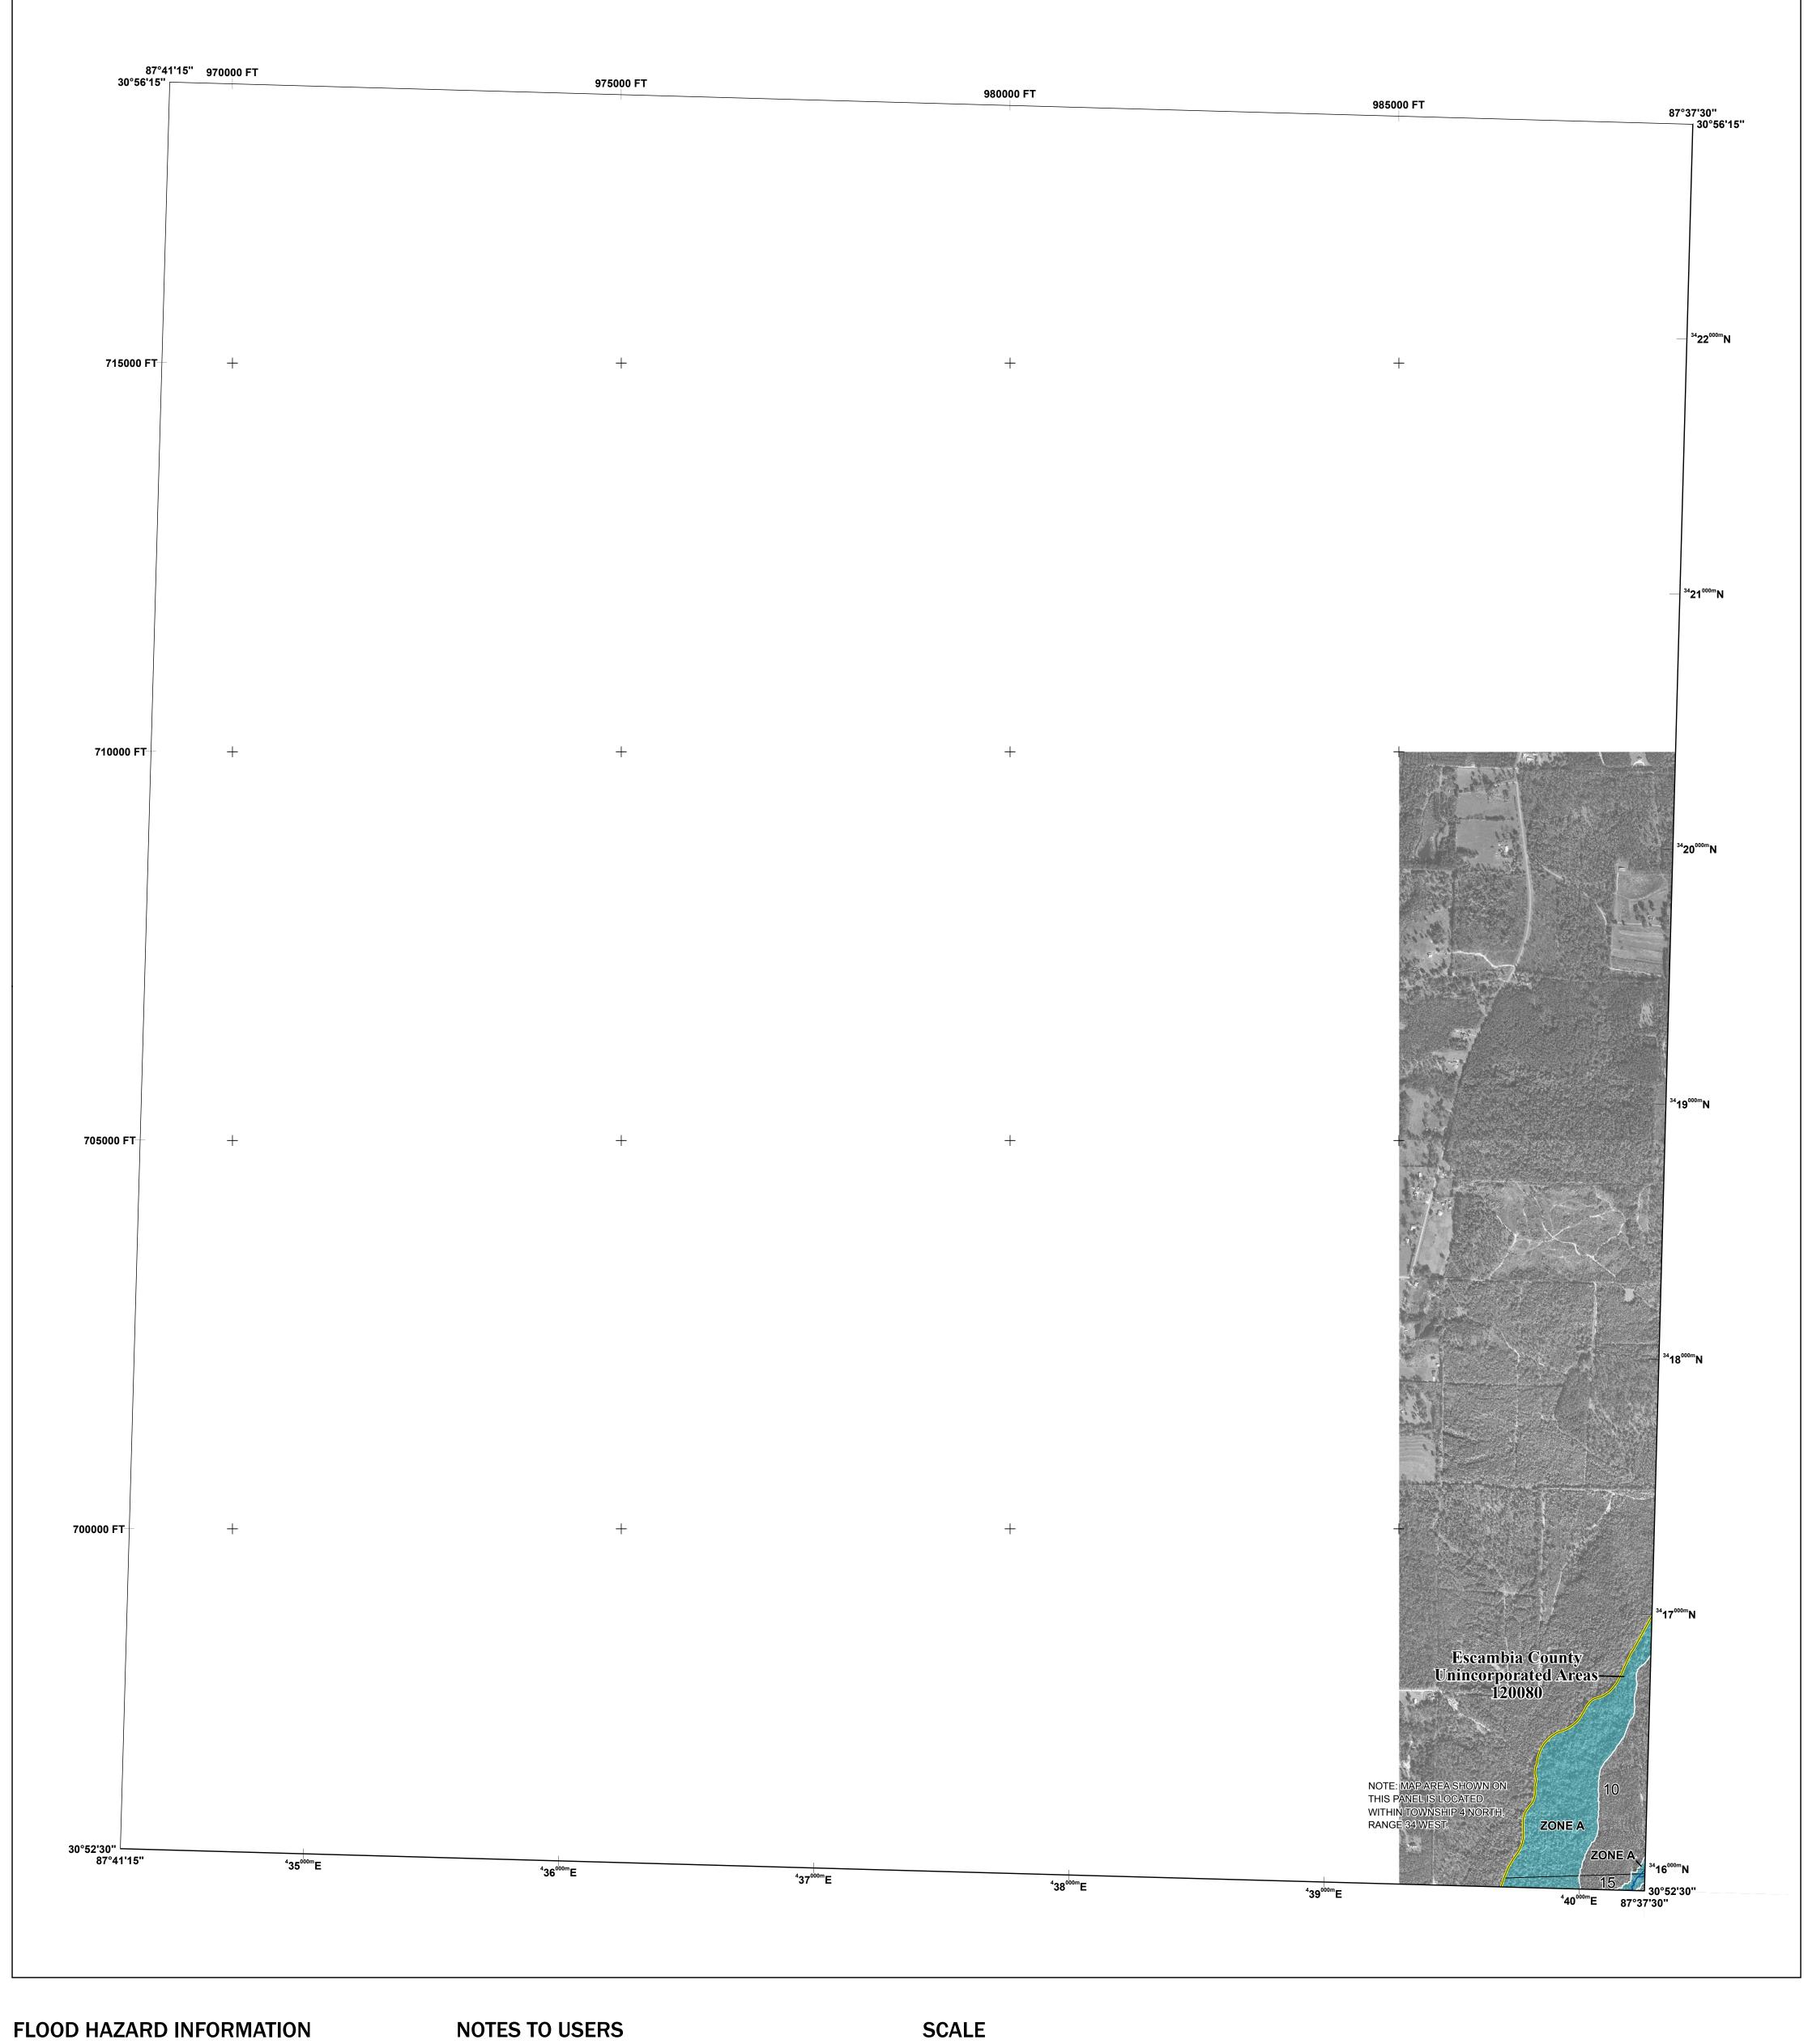

## **PANEL LOCATOR**

NATIONAL FLOOD INSURANCE PROGRAM FLOOD INSURANCE RATE MAP **ESCAMBIA COUNTY, FLORIDA** and Incorporated Areas

PANEL 20 OF 631

Panel Contains: COMMUNITY ESCAMBIA COUNTY

NUMBER PANEL SUFFIX 120080 0020