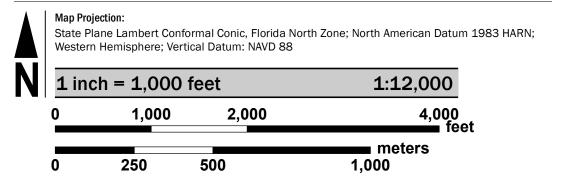

t FIRM Index. These may be ordered directly from the Flood Map Service Center at the number listed

For community and countywide map dates refer to the Flood Insurance Study Report for this jurisdiction.

To determine if flood insurance is available in this community, contact your Insurance agent or call the National Flood Insurance Program at 1-800-638-6620.

Base map information shown on the FIRM was provided in digital format by the United States Geological Survey, Calhoun County Emergency Management, the United States Census Bureau, and the Florida Geographic Data Library. Imagery shown on this FIRM was provided by the Florida Department of Transportation. It was derived from digital orthophotography collected by Surdex Corporation in 2015 and has a 6-inch ground resolution.

# SCALE



#### PANEL LOCATOR





# NATIONAL FLOOD INSURANCE PROGRAM National Flood Insurance Program **FEMA** FLOOD INSURANCE RATE MAP CALHOUN COUNTY, FLORIDA and Incorporated Areas PANEL 85 OF 428 **Panel Contains:** COMMUNITY NUMBER PANEL SUFFIX CALHOUN COUNTY 120403 0085 **PRELIMINARY** 5/8/2020

**VERSION NUMBER** 2.4.3.5 MAP NUMBER 12013C0085F MAP REVISED

F