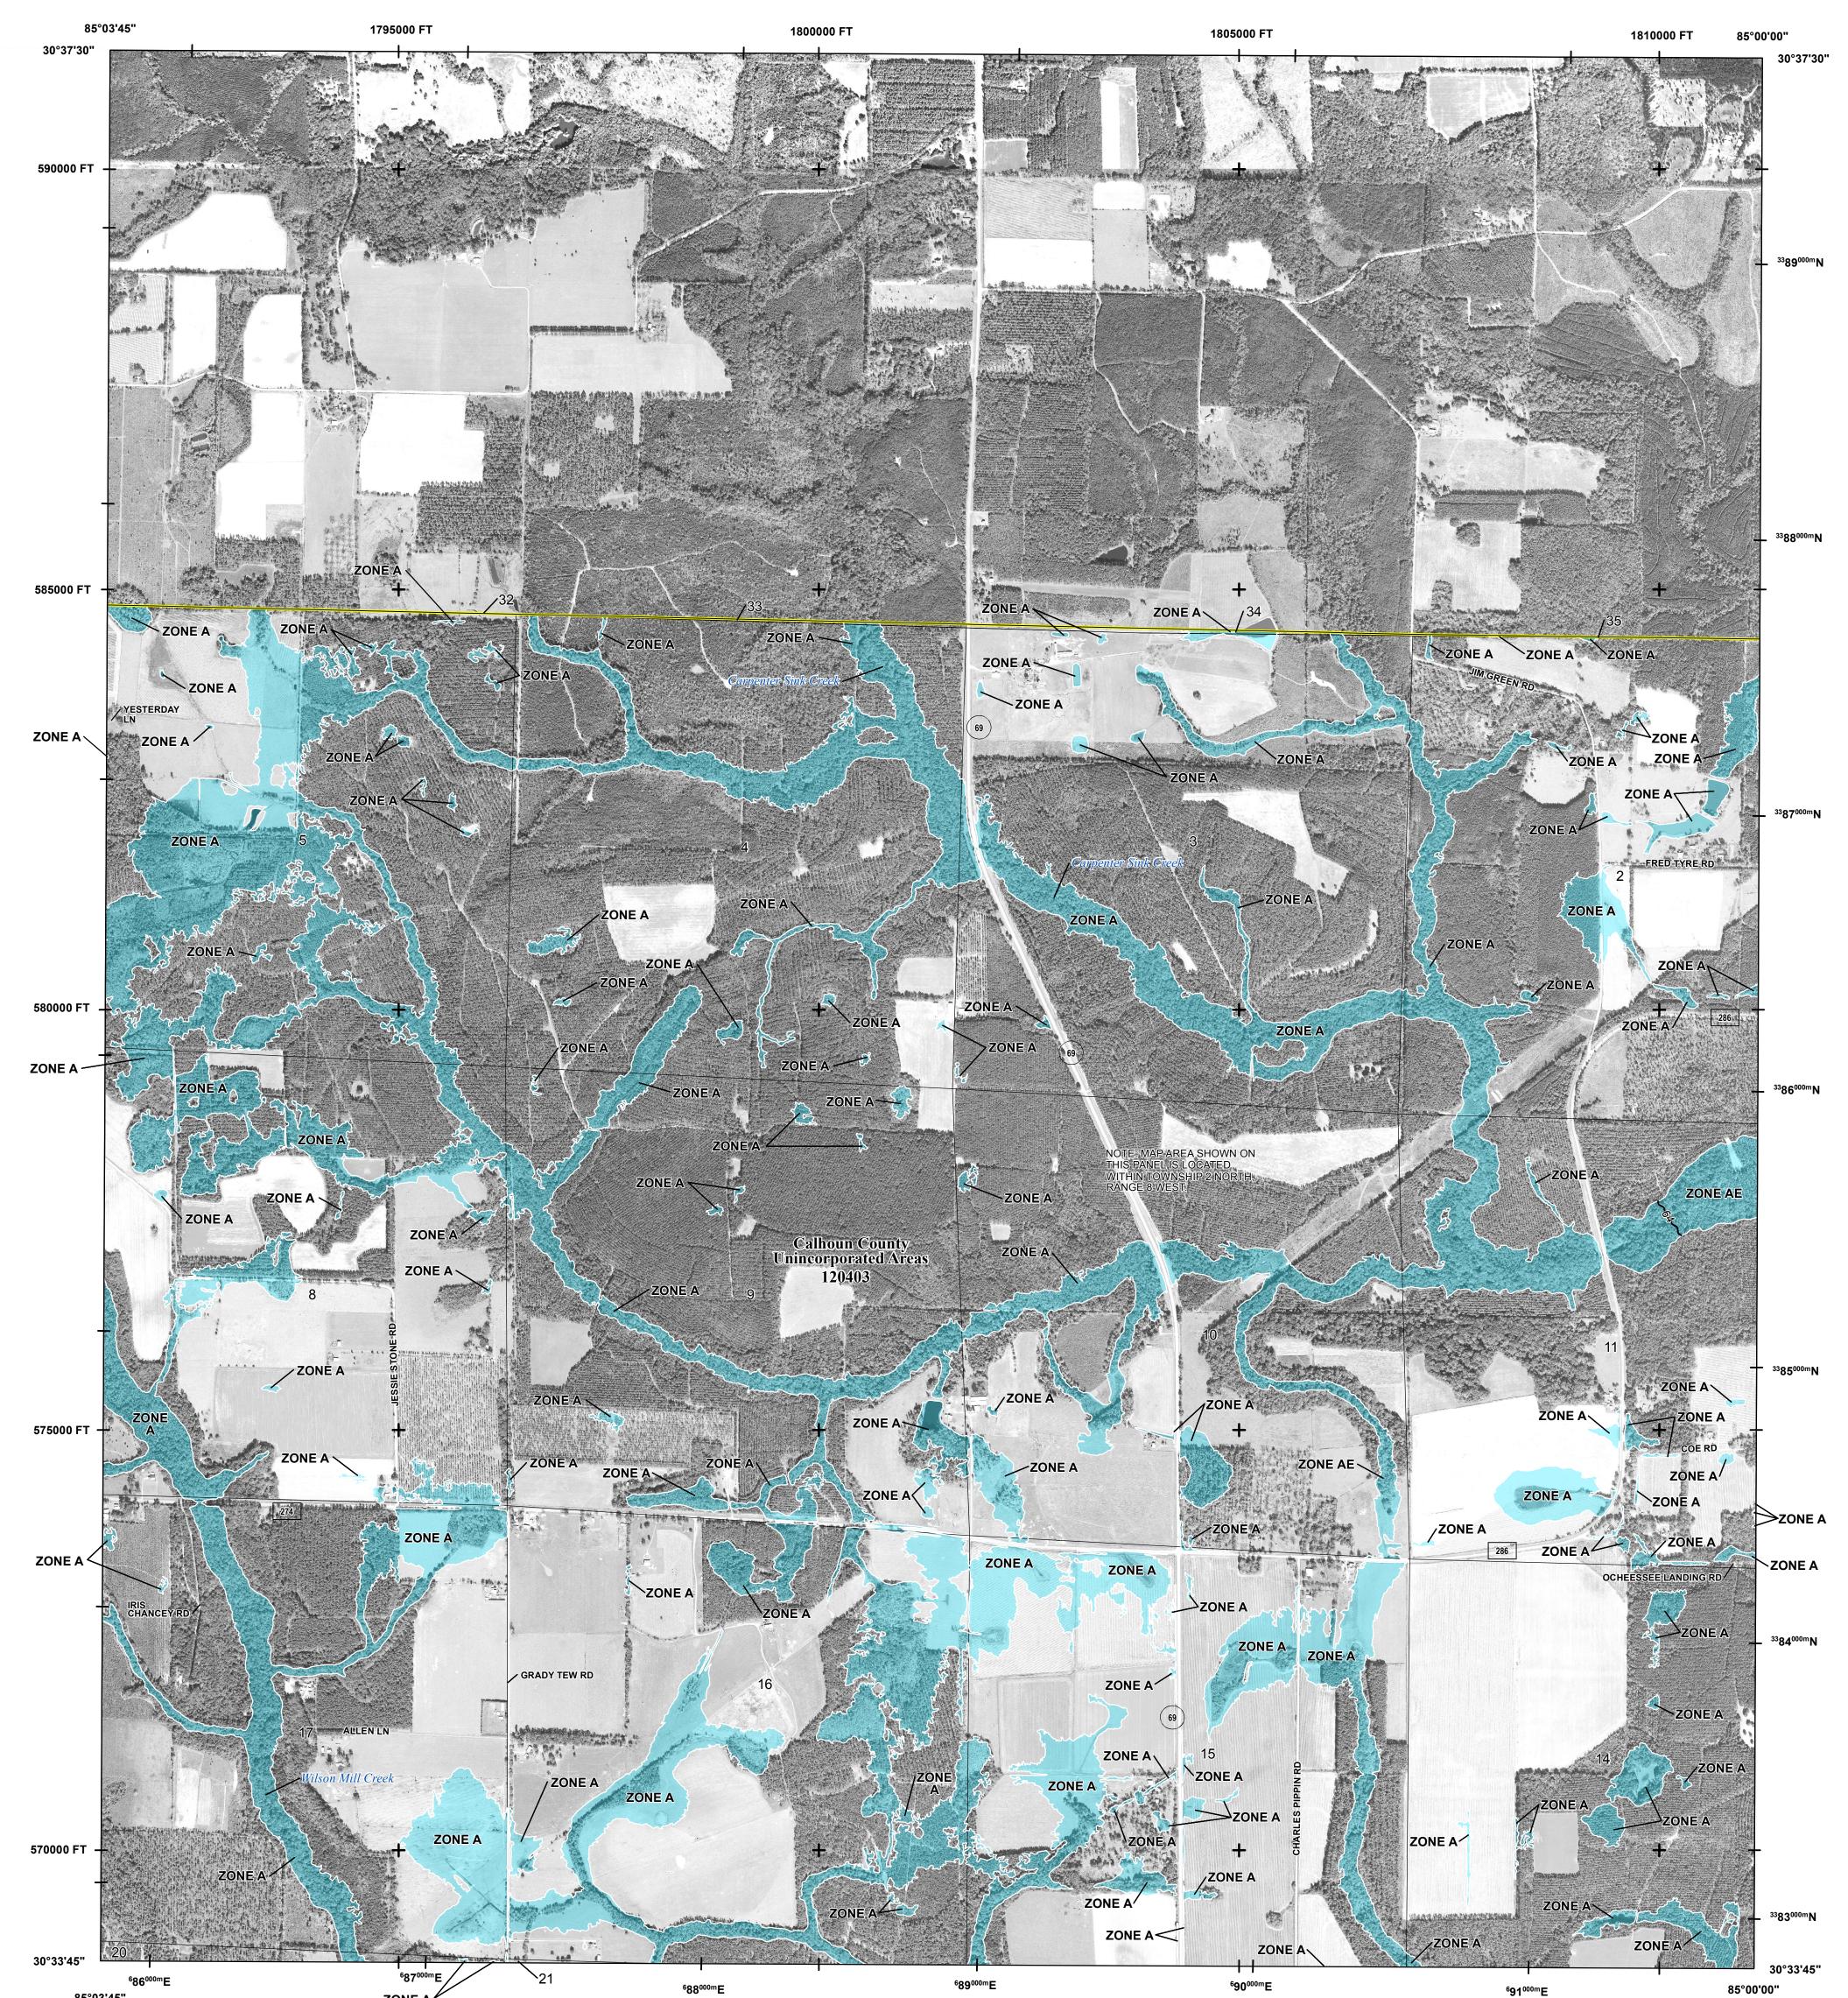

Base map information shown on the FIRM was provided in digital format by the United States Geological Survey, Calhoun County Emergency Management, the United States Census Bureau, and the Florida Geographic Data Library. Imagery shown on this FIRM was provided by the Florida Department of Transportation. It was derived from digital orthophotography collected by Surdex Corporation in 2015 and has a 6-inch ground resolution.