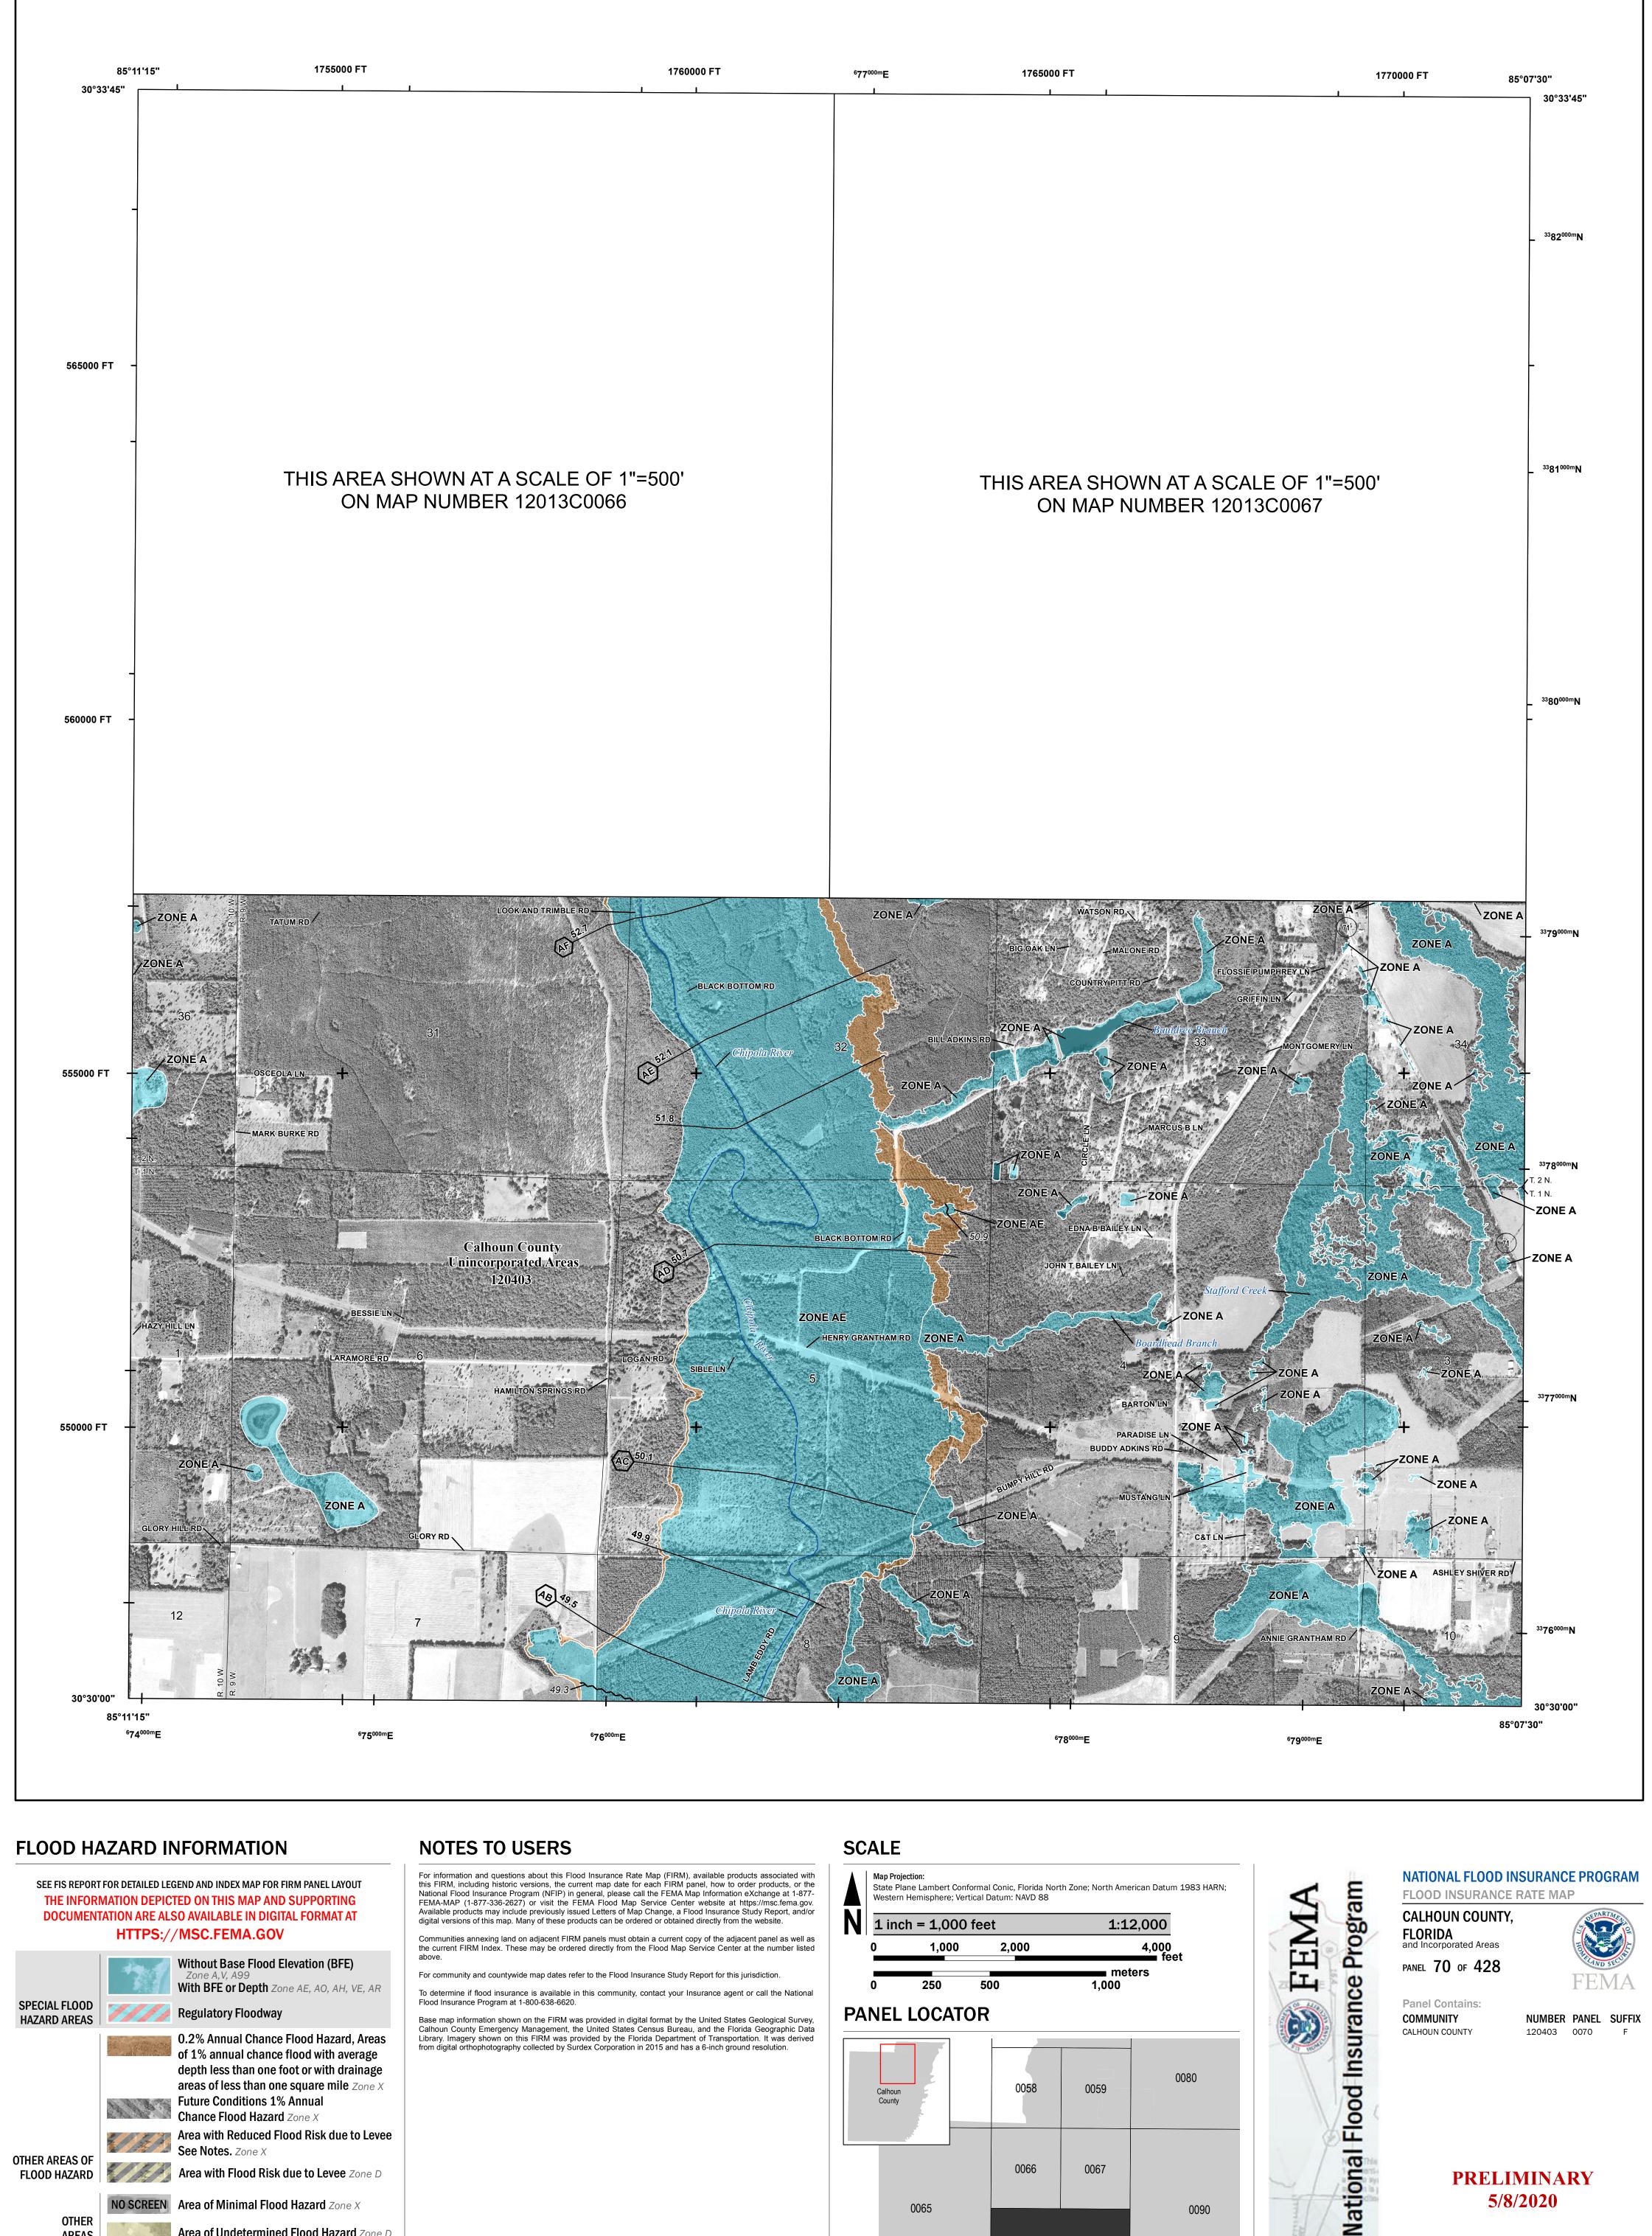

SEE FIS REPORT FOR DETAILED LEGEND AND INDEX MAP FOR FIRM PANEL LAYOUT THE INFORMATION DEPICTED ON THIS MAP AND SUPPORTING

--- Profile Baseline

- Hydrographic Feature

**Jurisdiction Boundary** 

**Base Flood Elevation Line (BFE)** 

Flood Insurance Program at 1-800-638-6620.

Base map information shown on the FIRM was provided in digital format by the United States Geological Survey, Calhoun County Emergency Management, the United States Census Bureau, and the Florida Geographic Data Library. Imagery shown on this FIRM was provided by the Florida Department of Transportation. It was derived from digital orthophotography collected by Surdex Corporation in 2015 and has a 6-inch ground resolution.

State Plane Lambert Conformal Conic, Florida North Zone; North American Datum 1983 HARN; Western Hemisphere; Vertical Datum: NAVD 88 1 inch = 1,000 feet1:12,000 4,000 feet 1,000 2,000

meters

1,000

## NATIONAL FLOOD INSURANCE PROGRAM

FLOOD INSURANCE RATE MAP CALHOUN COUNTY, FLORIDA

PANEL 70 OF 428

FEMA

**Panel Contains:** COMMUNITY

CALHOUN COUNTY

NUMBER PANEL SUFFIX

120403 0070

**PRELIMINARY** 5/8/2020

> **VERSION NUMBER** 2.4.3.5 MAP NUMBER 12013C0070F MAP REVISED