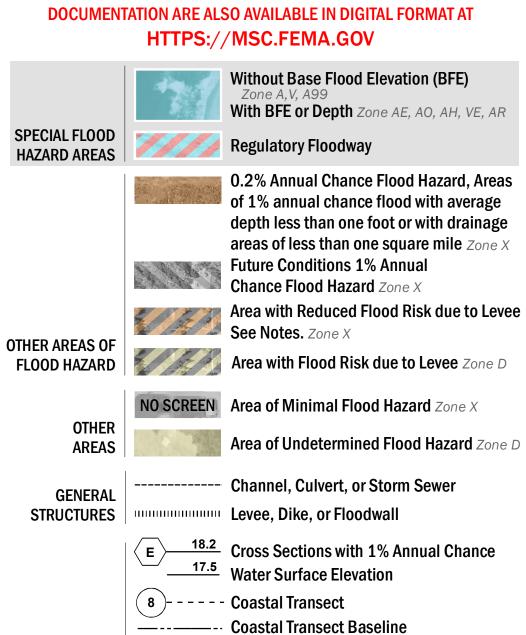

SEE FIS REPORT FOR DETAILED LEGEND AND INDEX MAP FOR FIRM PANEL LAYOUT THE INFORMATION DEPICTED ON THIS MAP AND SUPPORTING

--- Profile Baseline

- Hydrographic Feature

**Jurisdiction Boundary** 

**Base Flood Elevation Line (BFE)** 

Limit of Study

OTHER

**FEATURES** 

For information and questions about this Flood Insurance Rate Map (FIRM), available products associated with this FIRM, including historic versions, the current map date for each FIRM panel, how to order products, or the National Flood Insurance Program (NFIP) in general, please call the FEMA Map Information exchange at 1-877-FEMAMAP (1-877-336-2627) or visit the FEMA Map Service Center website at https://msc.fema.gov. Available products may include previously issued Letters of Map Change, a Flood Insurance Study Report, and/or digital versions of this map. Many of these products can be ordered or obtained directly from the website.