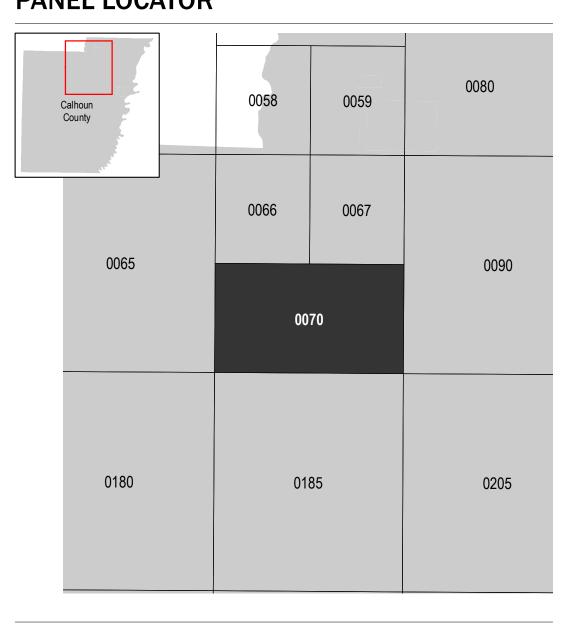

## **PANEL LOCATOR**

## NATIONAL FLOOD INSURANCE PROGRAM

FLOOD INSURANCE RATE MAP CALHOUN COUNTY, FLORIDA

PANEL 70 OF 428

FEMA

**Panel Contains:** COMMUNITY

CALHOUN COUNTY

NUMBER PANEL SUFFIX

120403 0070