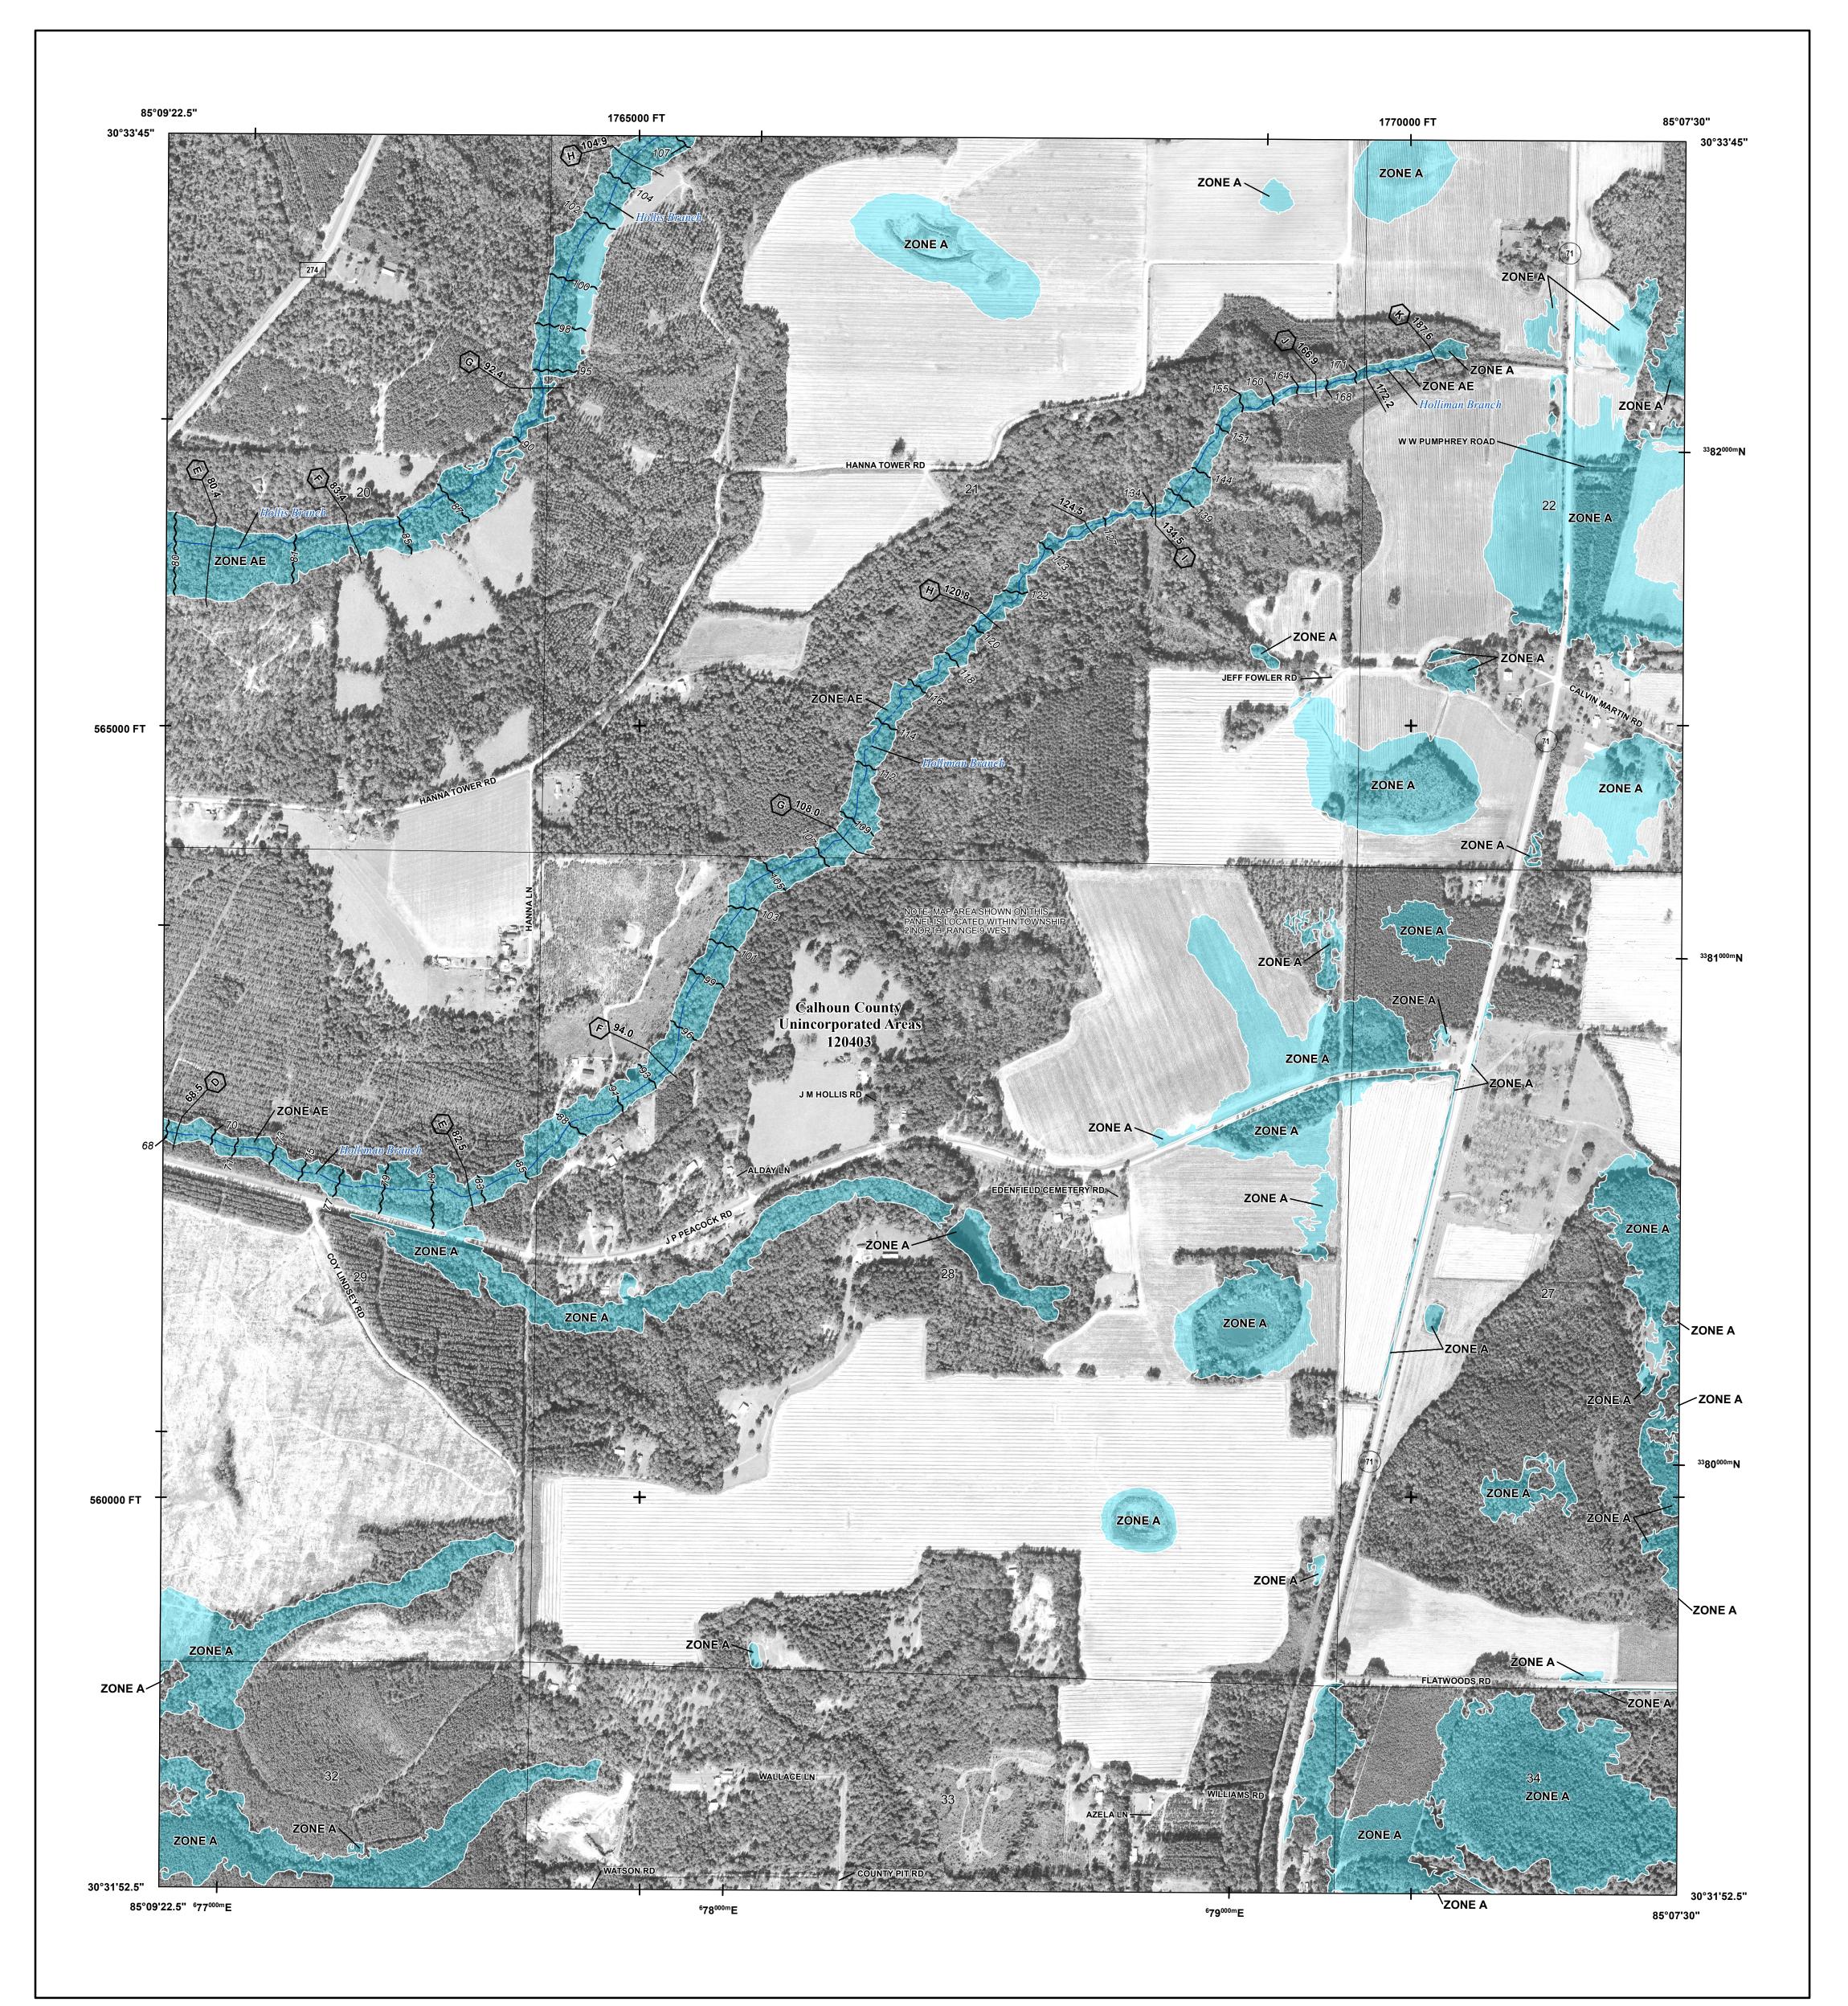

#### **FLOOD HAZARD INFORMATION**

# NATIONAL FLOOD INSURANCE PROGRAM National Flood Insurance Program FLOOD INSURANCE RATE MAP CALHOUN COUNTY, FLORIDA and Incorporated Areas PANEL 67 OF 428 Panel Contains: COMMUNITY CALHOUN COUNTY **PRELIMINARY** 5/8/2020 tin the