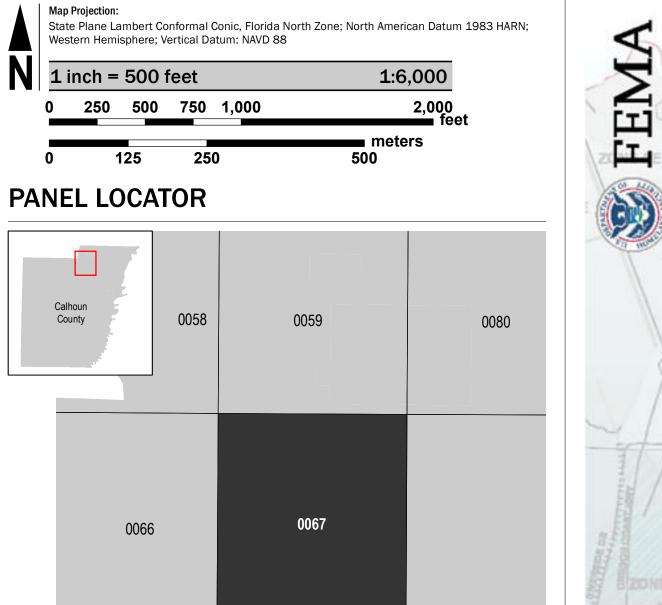

## SCALE

0070

0090

# NATIONAL FLOOD INSURANCE PROGRAM National Flood Insurance Program FLOOD INSURANCE RATE MAP CALHOUN COUNTY, FLORIDA and Incorporated Areas PANEL 67 OF 428 Panel Contains: COMMUNITY CALHOUN COUNTY **PRELIMINARY** 5/8/2020 tin the